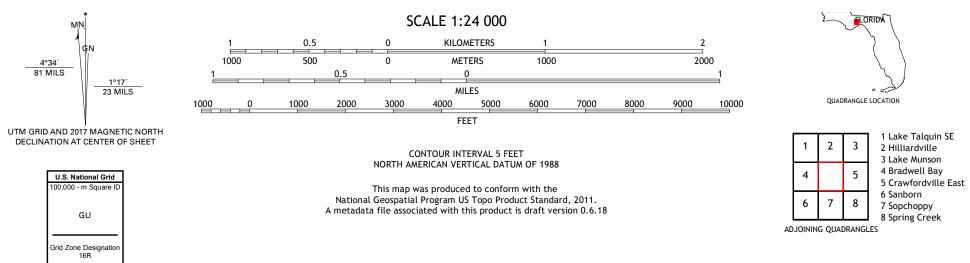

## U.S. DEPARTMENT OF THE INTERIOR U.S. GEOLOGICAL SURVEY



UTSIST STRUCT

CRAWFORDVILLE WEST QUADRANGLE FLORIDA - WAKULLA COUNTY 7.5-MINUTE SERIES





**Produced by the United States Geological Survey** North American Datum of 1983 (NAD83) World Geodetic System of 1984 (WGS84). Projection and 1 000-meter grid:Universal Transverse Mercator, Zone 16R This map is not a legal document. Boundaries may be generalized for this map scale. Private lands within government reservations may not be shown. Obtain permission before entering private lands.

.....NAIP, October 2015 - January 2016 Imagery..... Roads.....  4°34′ 81 MILS





## NSN. 7643016360422 NGA REF NO. US GS X 24 K 10636