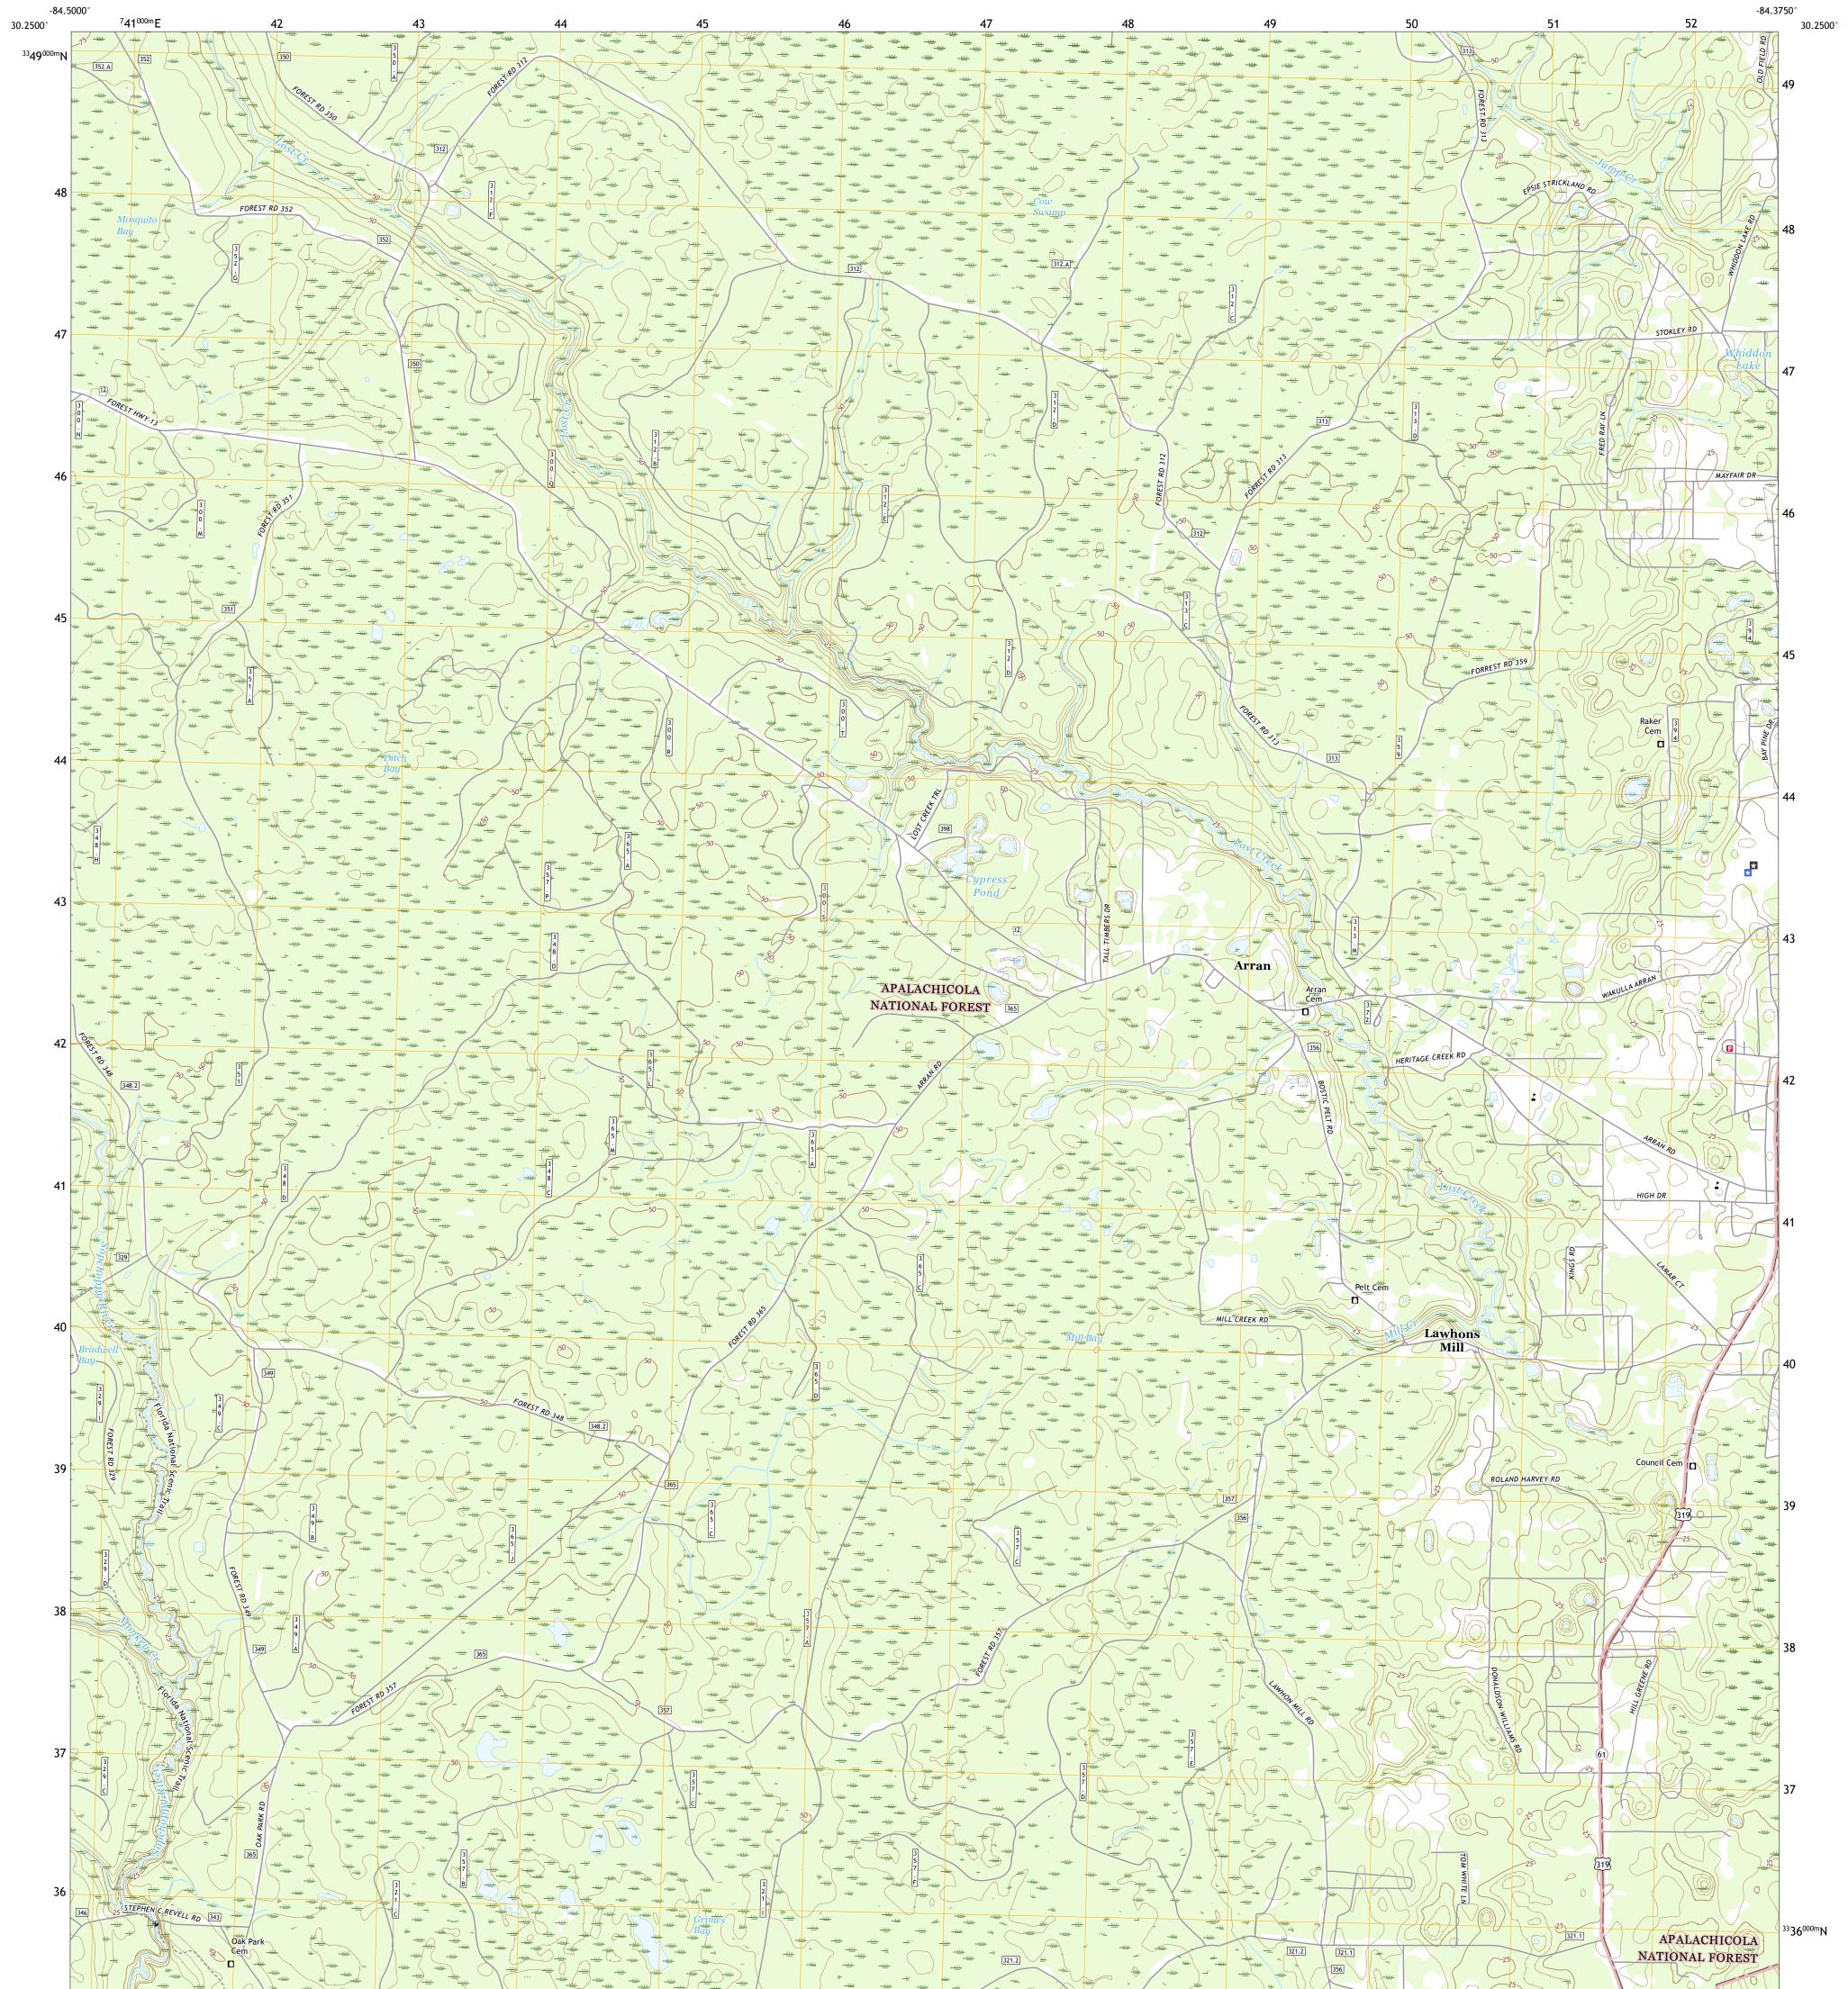

## U.S. DEPARTMENT OF THE INTERIOR U.S. GEOLOGICAL SURVEY

UTSIST STRUCT

CRAWFORDVILLE WEST QUADRANGLE FLORIDA - WAKULLA COUNTY 7.5-MINUTE SERIES

**Produced by the United States Geological Survey** North American Datum of 1983 (NAD83) World Geodetic System of 1984 (WGS84). Projection and 1 000-meter grid:Universal Transverse Mercator, Zone 16R This map is not a legal document. Boundaries may be generalized for this map scale. Private lands within government reservations may not be shown. Obtain permission before entering private lands.