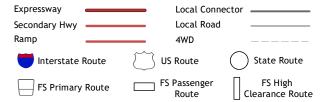

ROAD CLASSIFICATION

Check with local Forest Service unit for current travel conditions and restrictions.

CRAWFORDVILLE WEST, FL

2021