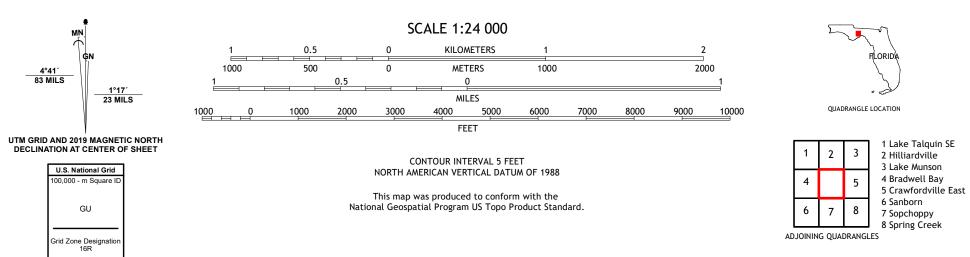

## U.S. DEPARTMENT OF THE INTERIOR U.S. GEOLOGICAL SURVEY

ULST STRUCE

CRAWFORDVILLE WEST QUADRANGLE FLORIDA - WAKULLA COUNTY 7.5-MINUTE SERIES

Produced by the United States Geological Survey North American Datum of 1983 (NAD83) World Geodetic System of 1984 (WGS84). Projection and 1 000-meter grid:Universal Transverse Mercator, Zone 16R This map is not a legal document. Boundaries may be generalized for this map scale. Private lands within government reservations may not be shown. Obtain permission before entering private lands.