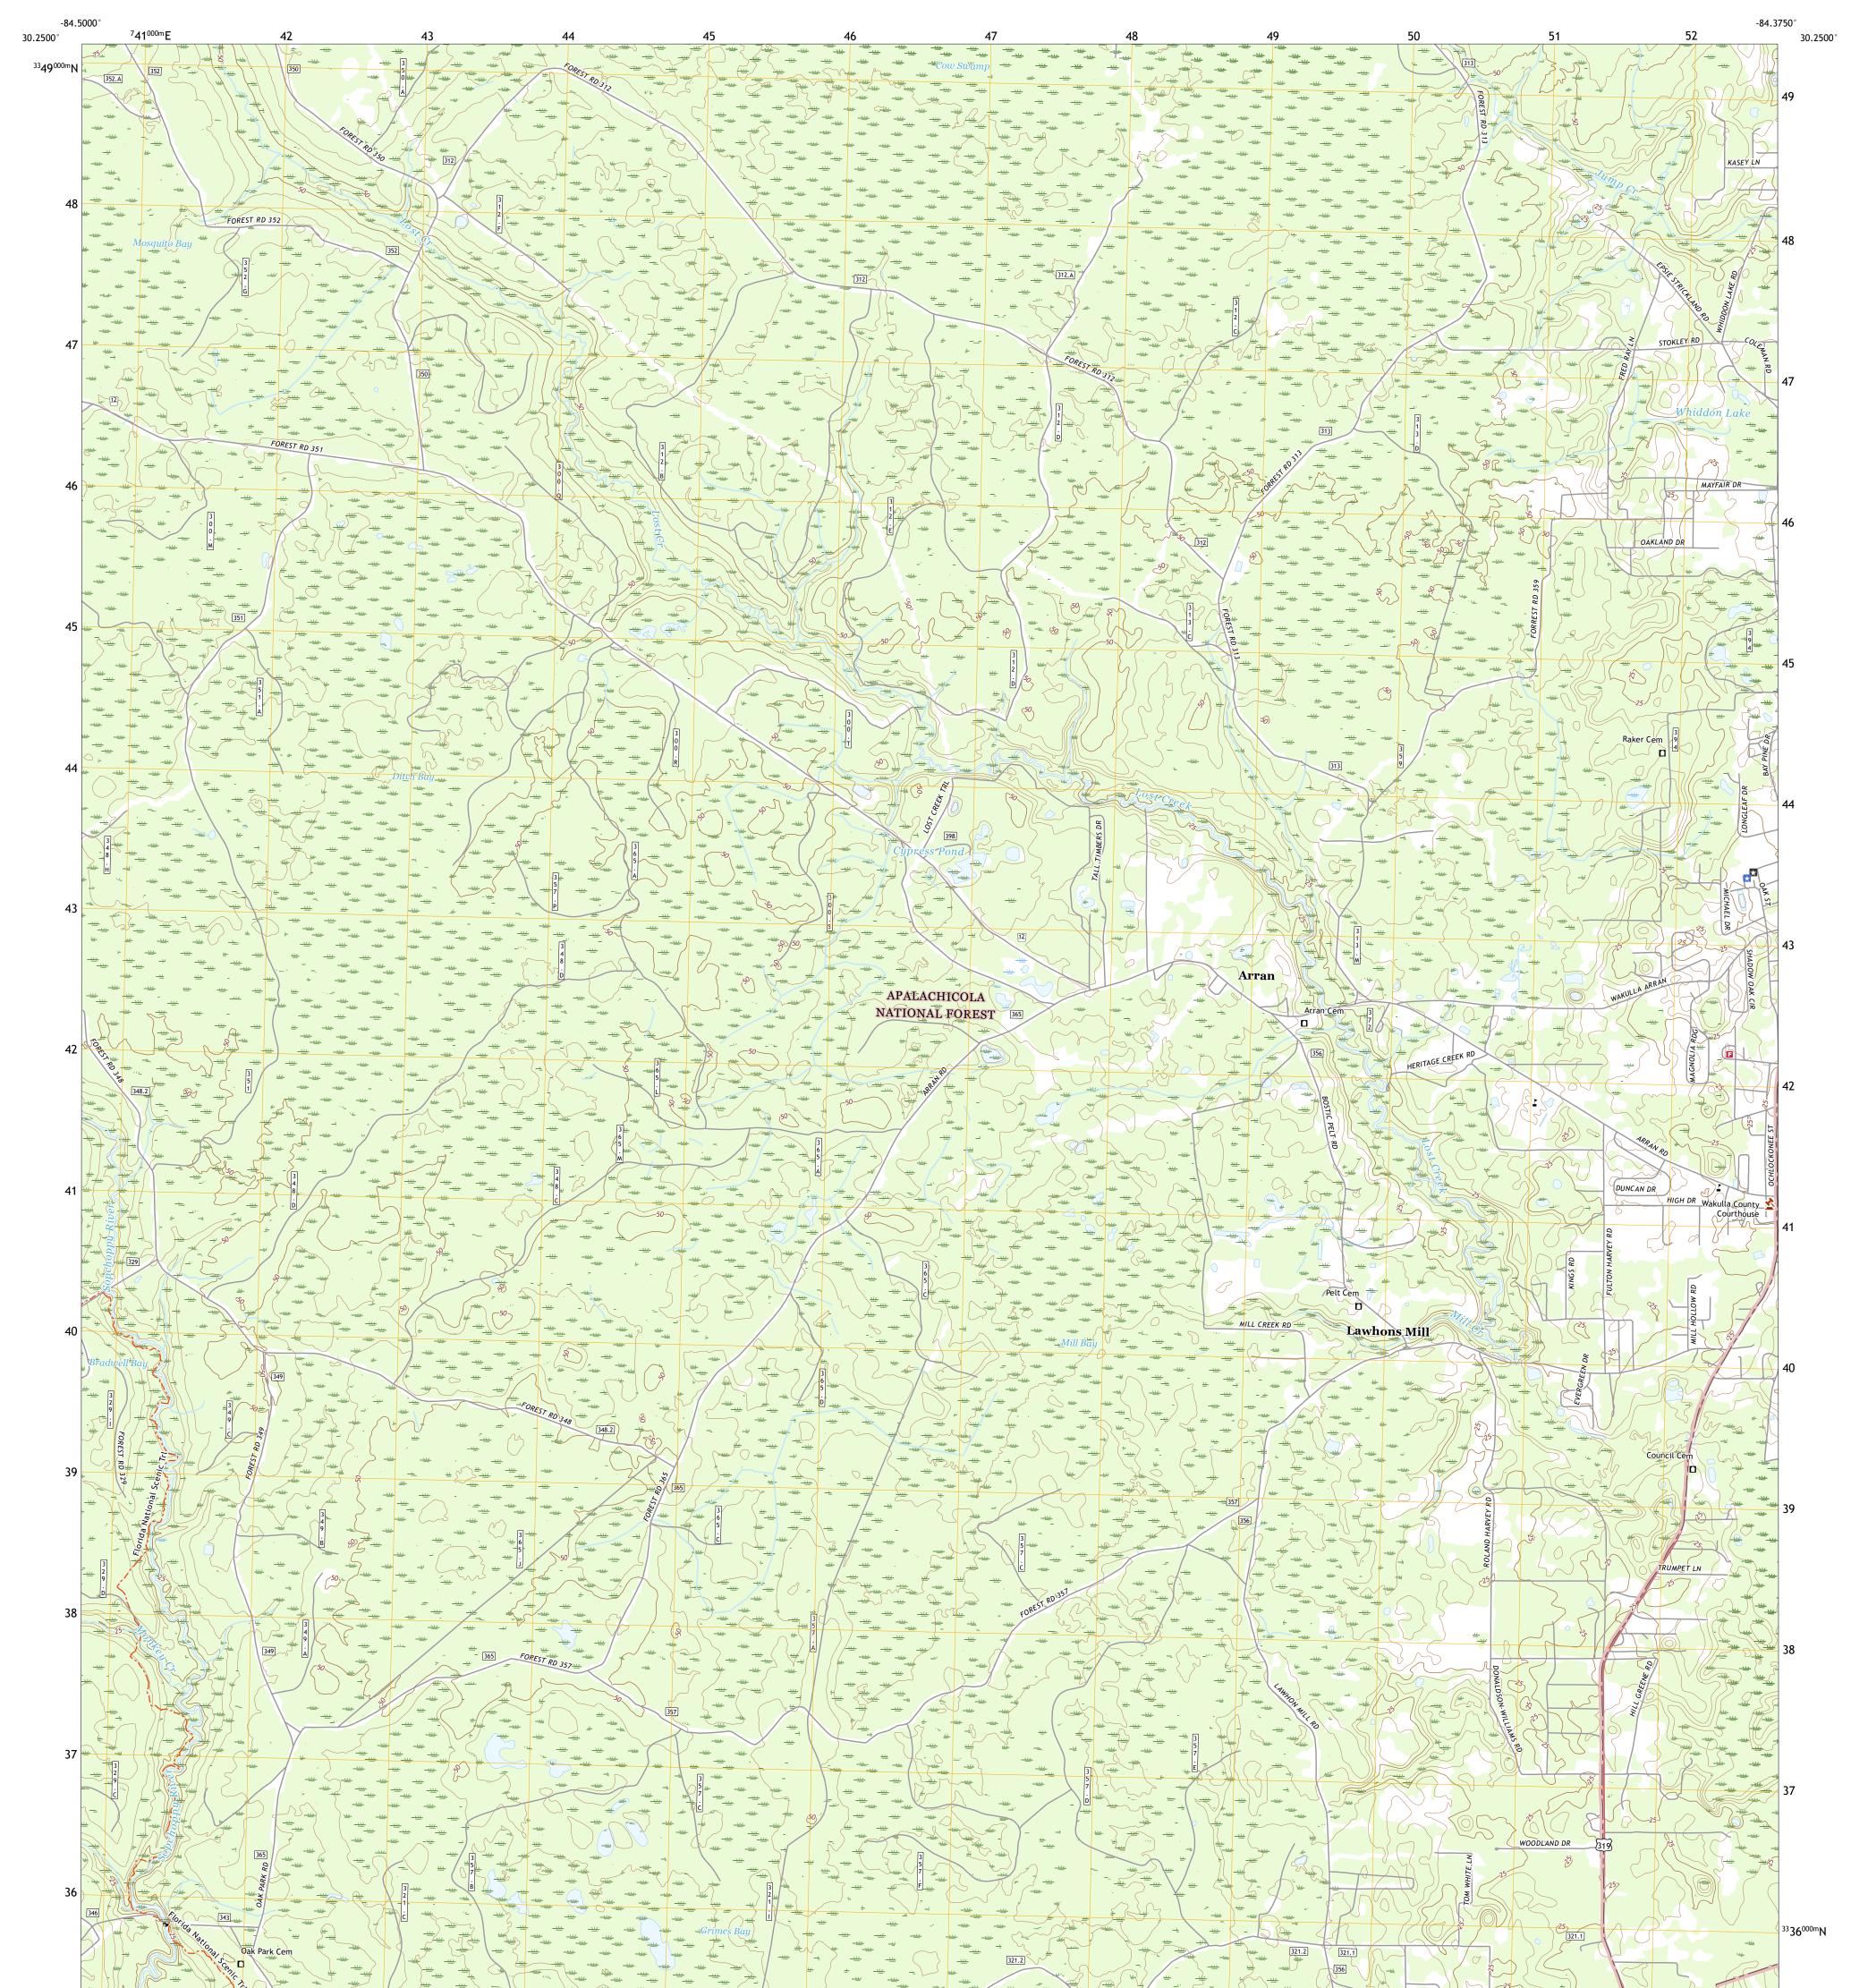

## U.S. DEPARTMENT OF THE INTERIOR U.S. GEOLOGICAL SURVEY

ULST STRUCE

CRAWFORDVILLE WEST QUADRANGLE FLORIDA - WAKULLA COUNTY 7.5-MINUTE SERIES

Produced by the United States Geological Survey North American Datum of 1983 (NAD83) World Geodetic System of 1984 (WGS84). Projection and 1 000-meter grid:Universal Transverse Mercator, Zone 16R This map is not a legal document. Boundaries may be generalized for this map scale. Private lands within government reservations may not be shown. Obtain permission before entering private lands.