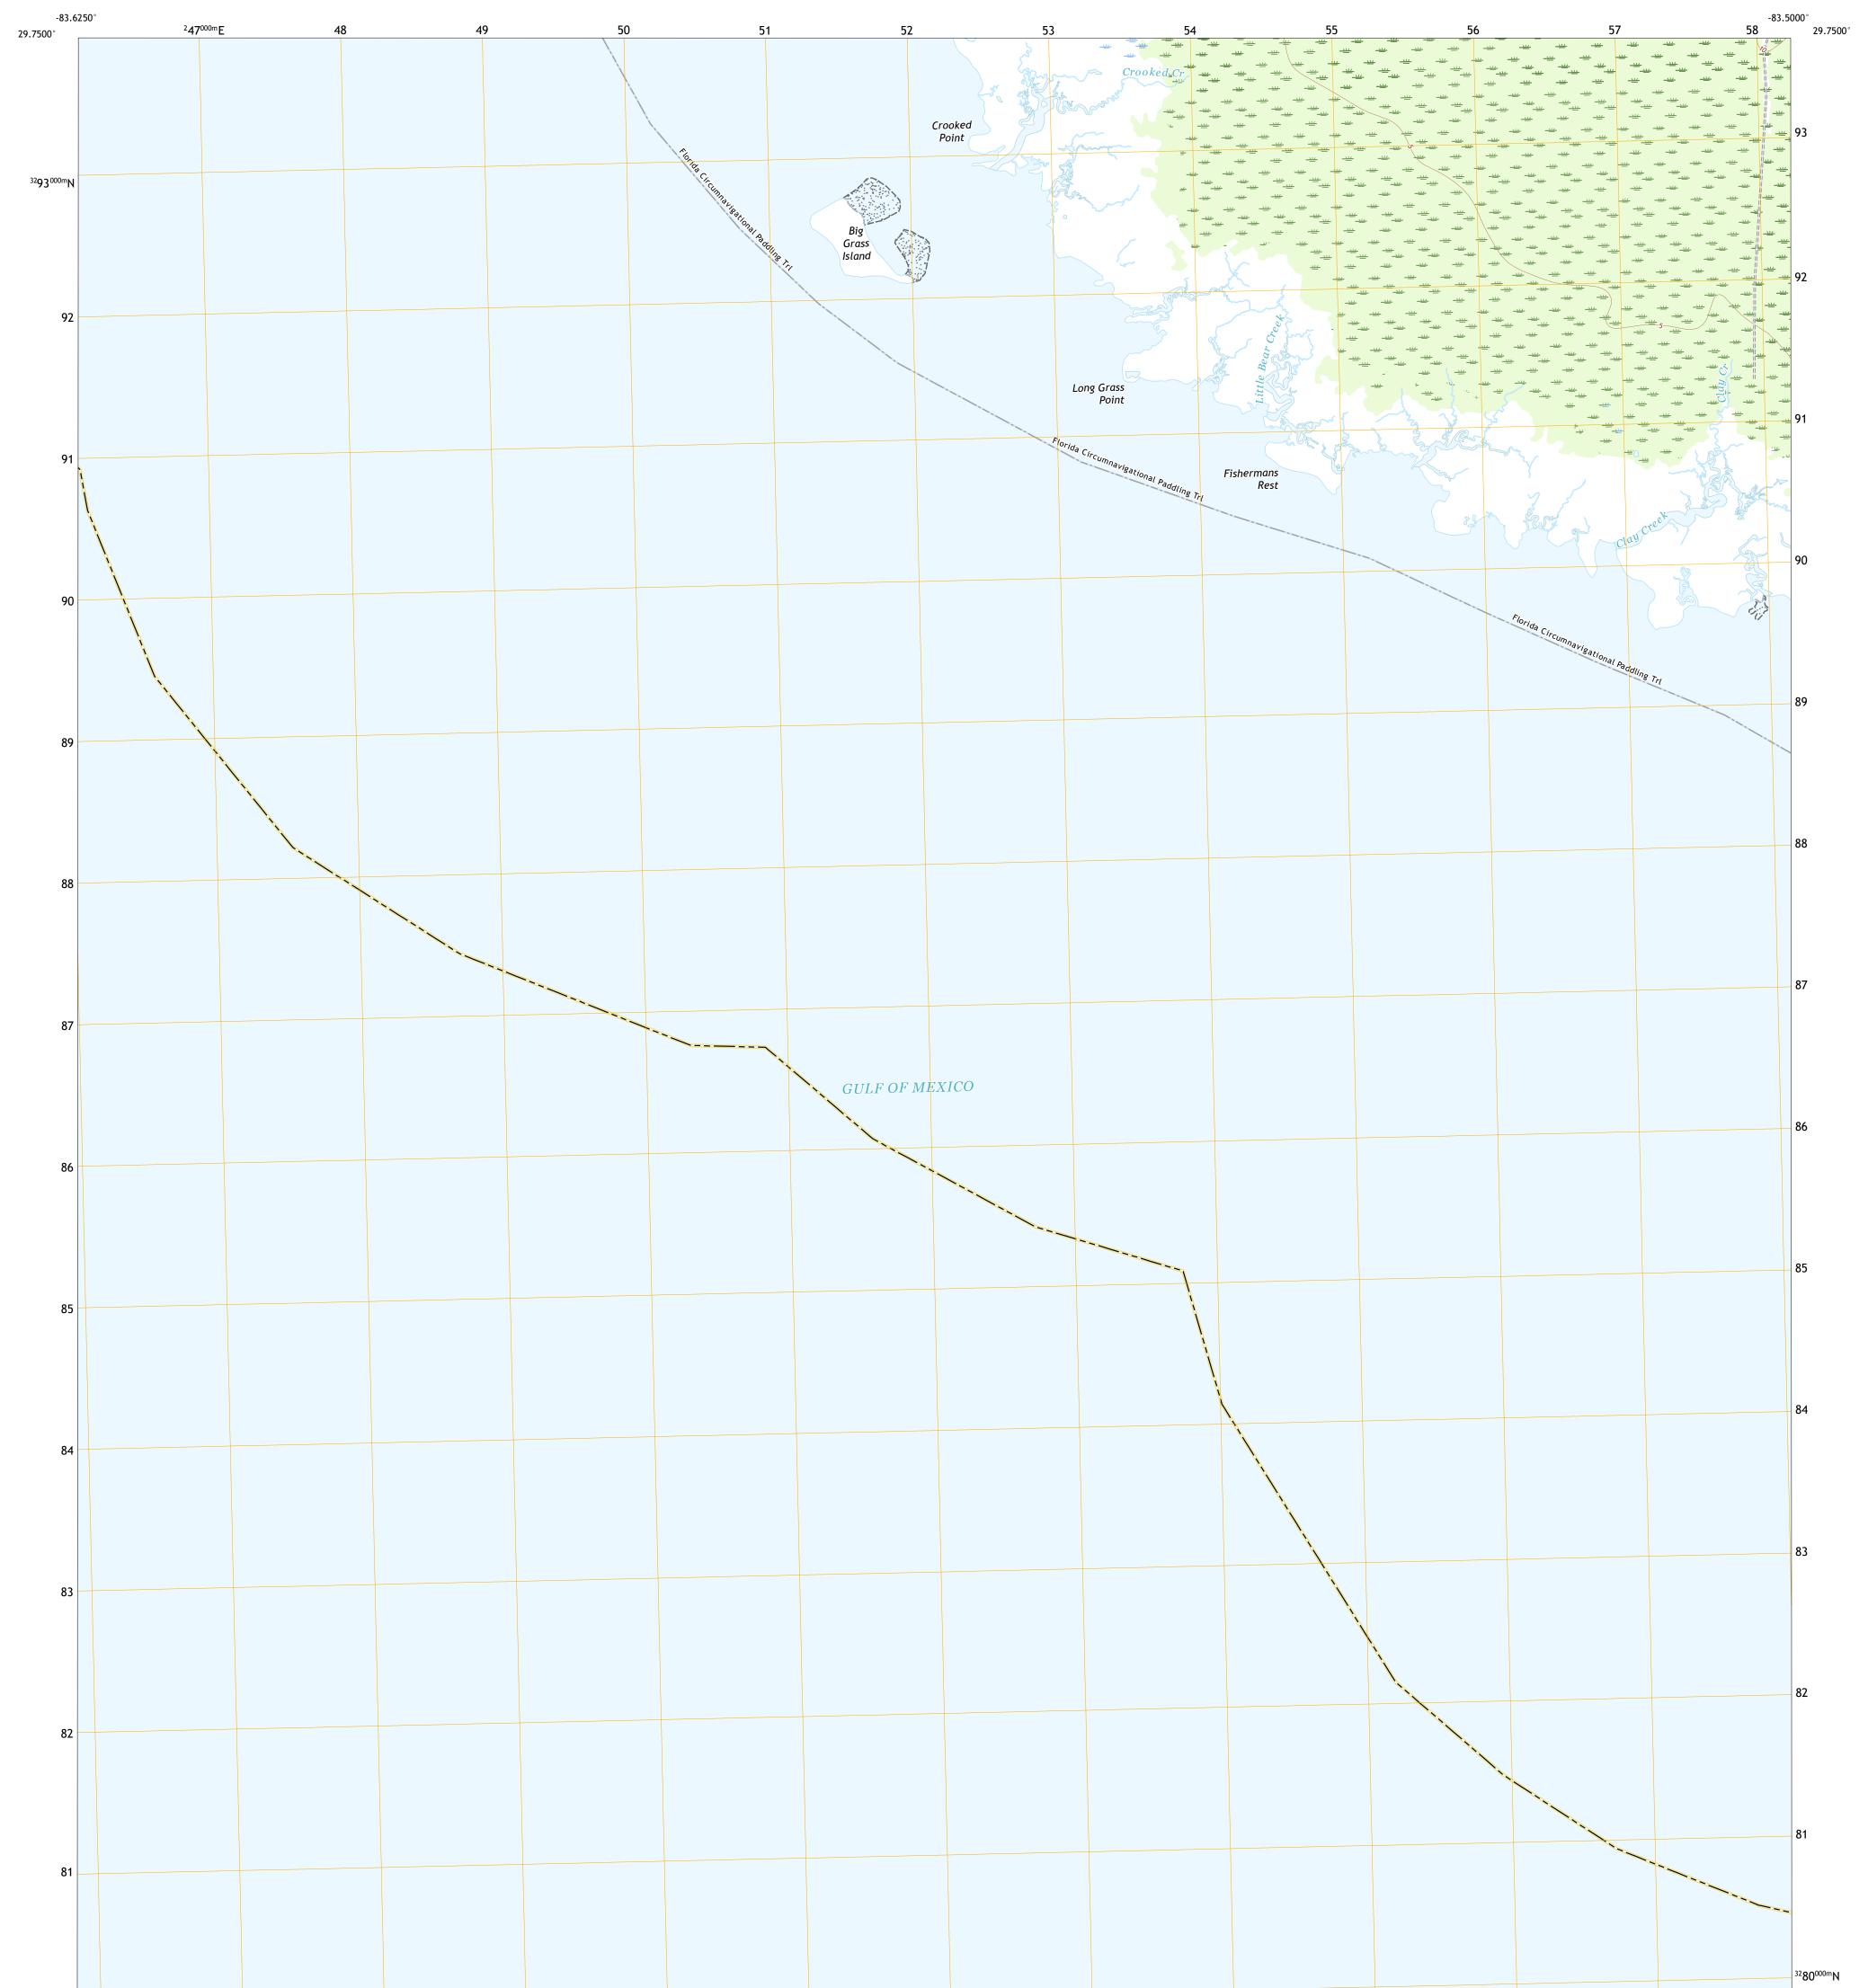

U.S. DEPARTMENT OF THE INTERIOR

U.S. GEOLOGICAL SURVEY

Science for a changing world

CROOKED POINT QUADRANGLE FLORIDA - TAYLOR COUNTY 7.5-MINUTE SERIES

Produced by the United States Geological Survey North American Datum of 1983 (NAD83) World Geodetic System of 1984 (WGS84). Projection and 1 000-meter grid:Universal Transverse Mercator, Zone 17R This map is not a legal document. Boundaries may be generalized for this map scale. Private lands within government reservations may not be shown. Obtain permission before entering private lands.