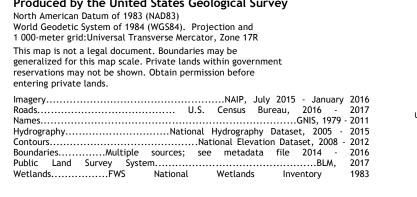

Produced by the United States Geological Survey

This map is not a legal document. Boundaries may be generalized for this map scale. Private lands within government reservations may not be shown. Obtain permission before

North American Datum of 1983 (NAD83) World Geodetic System of 1984 (WGS84). Projection and 1 000-meter grid:Universal Transverse Mercator, Zone 17R

entering private lands.

5°42′ 101 MILS 0°55′ 16 MILS UTM GRID AND 2017 MAGNETIC NORTH DECLINATION AT CENTER OF SHEET U.S. National Grid 100,000 - m Square ID