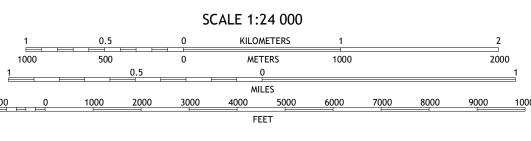

North American Datum of 1983 (NAD83) World Geodetic System of 1984 (WGS84). Projection and 1 000-meter grid:Universal Transverse Mercator, Zone 17R

entering private lands.

5°42′ 101 MILS 0°55′ 16 MILS UTM GRID AND 2017 MAGNETIC NORTH DECLINATION AT CENTER OF SHEET U.S. National Grid 100,000 - m Square ID