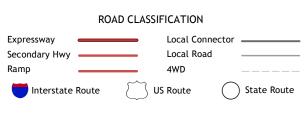

Produced by the United States Geological Survey

This map is not a legal document. Boundaries may be generalized for this map scale. Private lands within government reservations may not be shown. Obtain permission before

North American Datum of 1983 (NAD83) World Geodetic System of 1984 (WGS84). Projection and 1 000-meter grid:Universal Transverse Mercator, Zone 17R

entering private lands.

5°42′ 101 MILS 0°55′ 16 MILS UTM GRID AND 2017 MAGNETIC NORTH DECLINATION AT CENTER OF SHEET U.S. National Grid 100,000 - m Square ID

Grid Zone Designation





7 8 6 Hillcoat 7 Genoa 8 Benton

ADJOINING QUADRANGLES