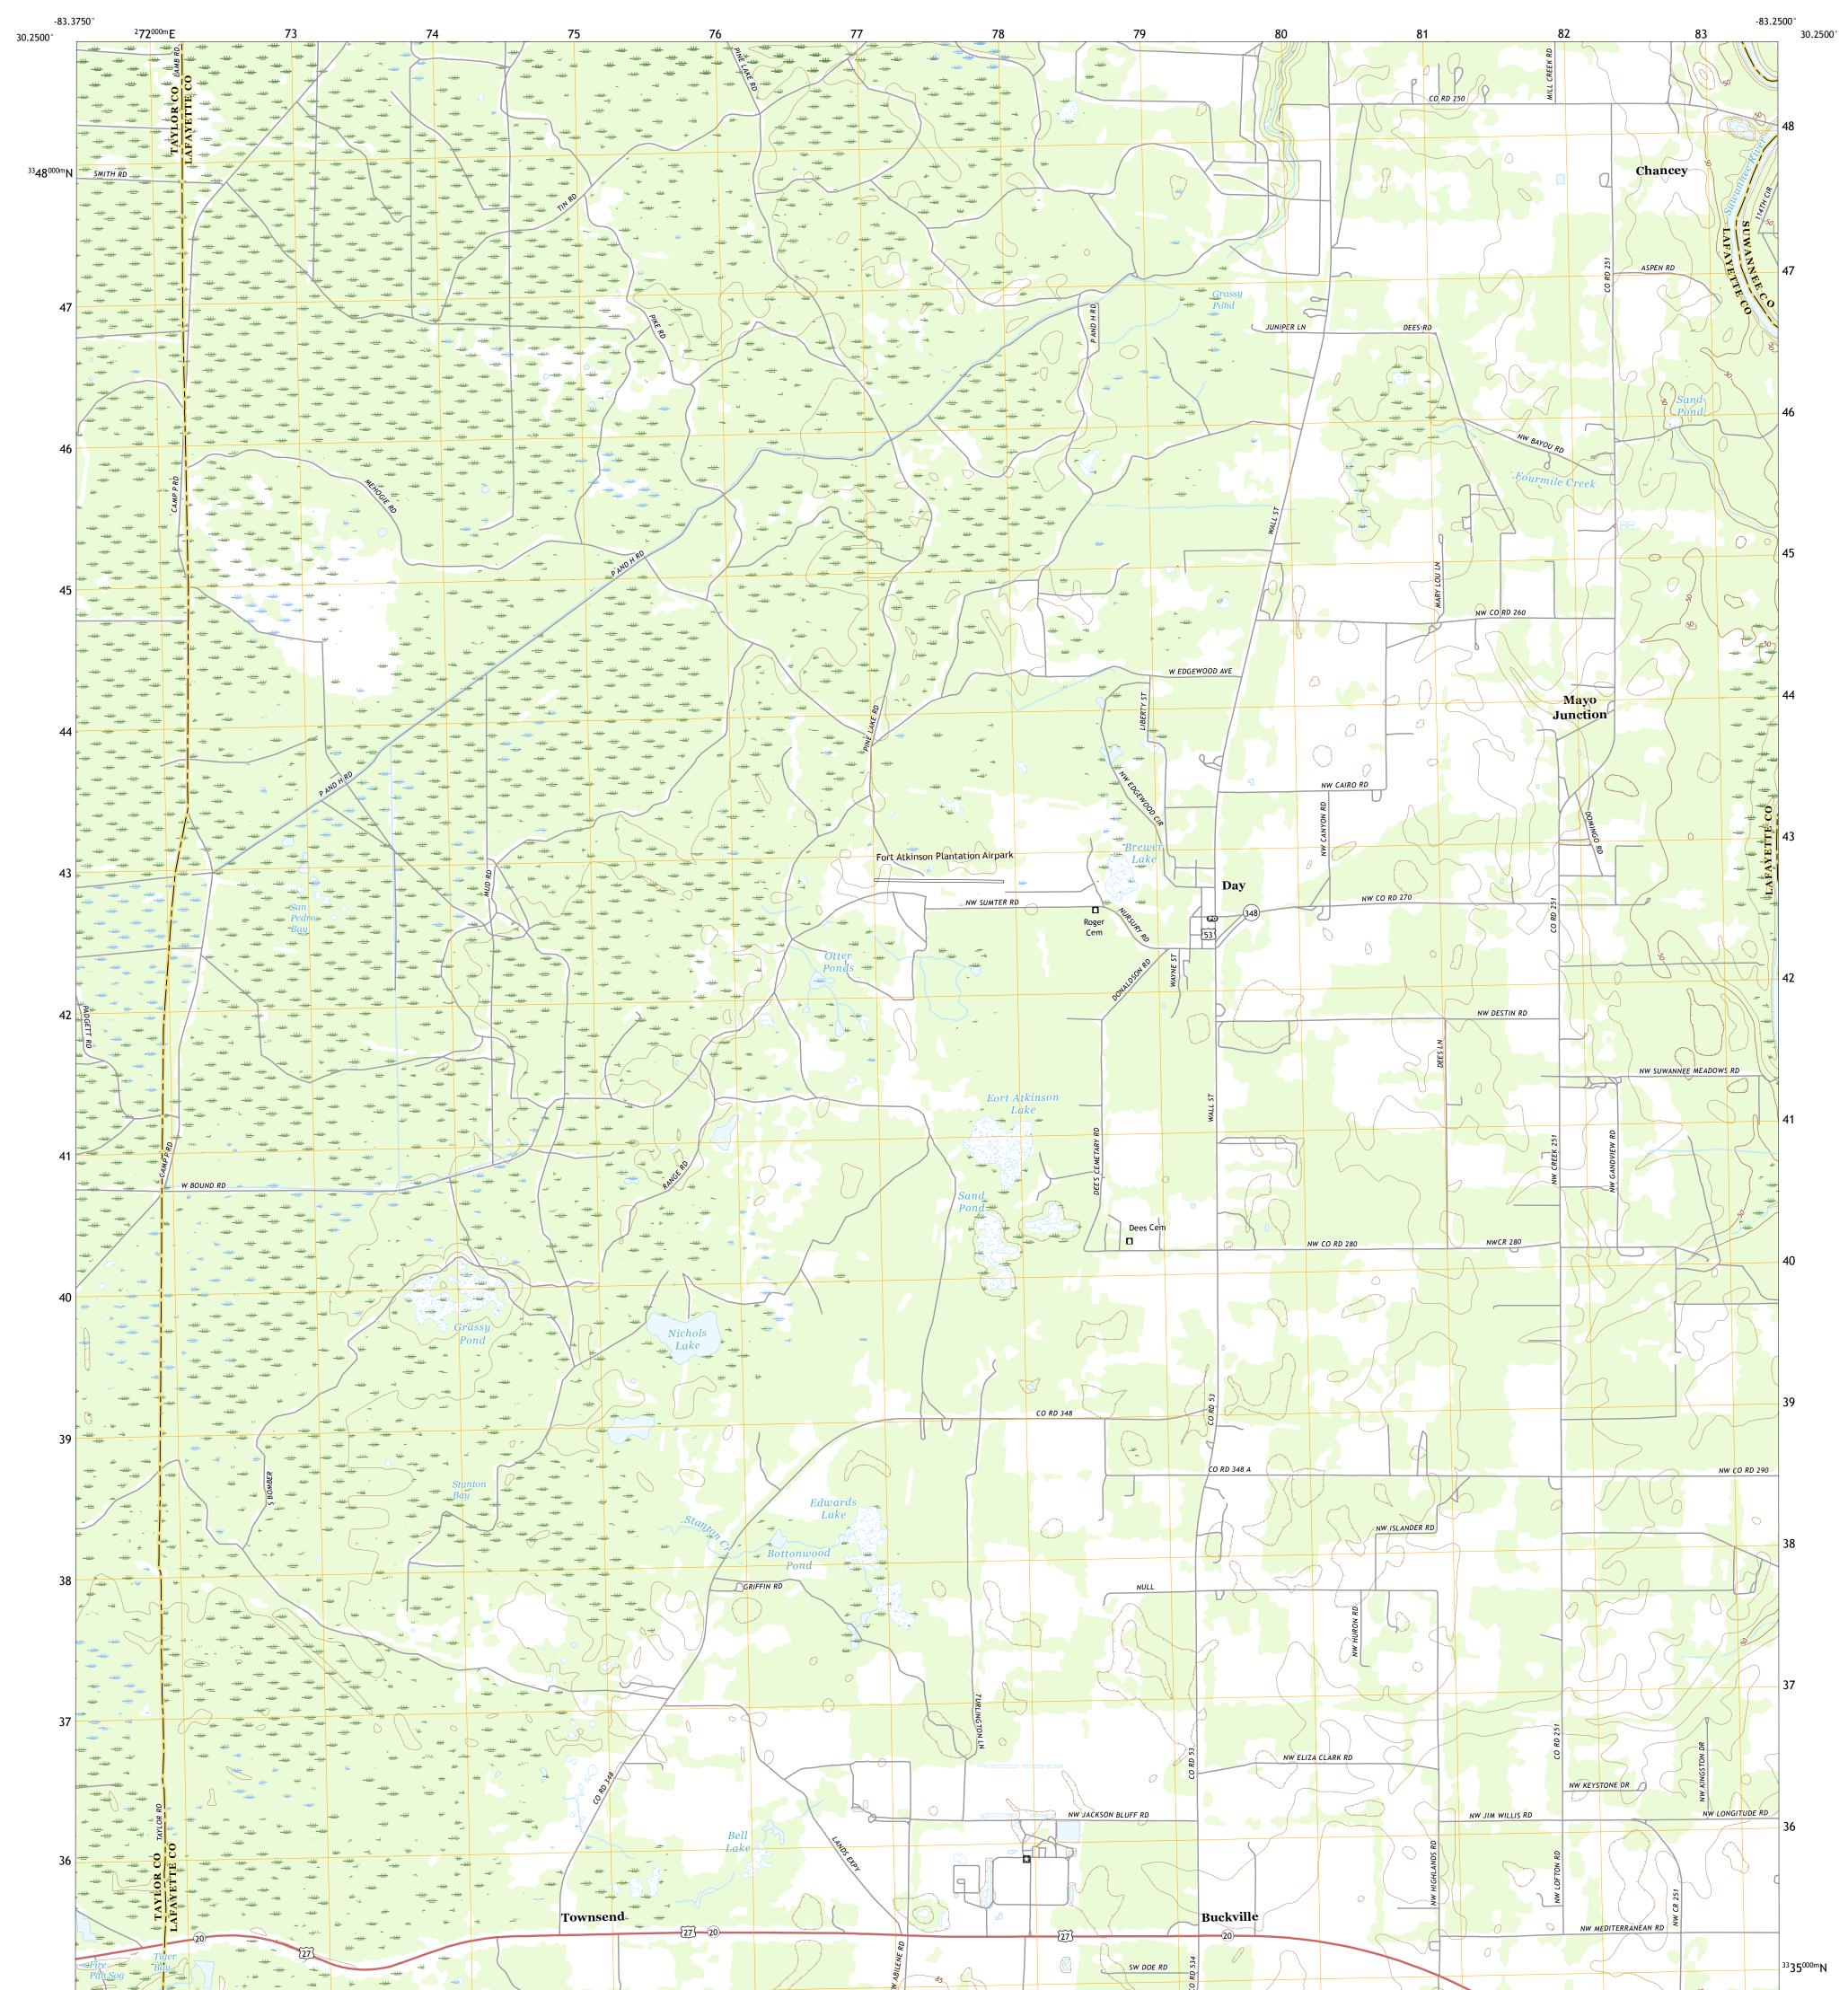

## U.S. DEPARTMENT OF THE INTERIOR U.S. GEOLOGICAL SURVEY

DAY QUADRANGLE FLORIDA 7.5-MINUTE SERIES

Produced by the United States Geological Survey North American Datum of 1983 (NAD83) World Geodetic System of 1984 (WGS84). Projection and 1 000-meter grid:Universal Transverse Mercator, Zone 17R This map is not a legal document. Boundaries may be generalized for this map scale. Private lands within government reservations may not be shown. Obtain permission before entering private lands.

Imagery.... Roads..... Names..... ......NAIP, October 2015 - January 2016 U.S. Census Bureau, 2016 ......GNIS, 1979 - 2018 

 Names......GNN, 1979 - 2018

 Hydrography.....National Hydrography Dataset, 2002 - 2017

 Contours......National Elevation Dataset, 2012 - 2016

 Boundaries......Multiple sources; see metadata file 2014 - 2016

 Public Land Survey System.......BLM, 2017

 Wetlands......FWS National Wetlands Inventory 1983