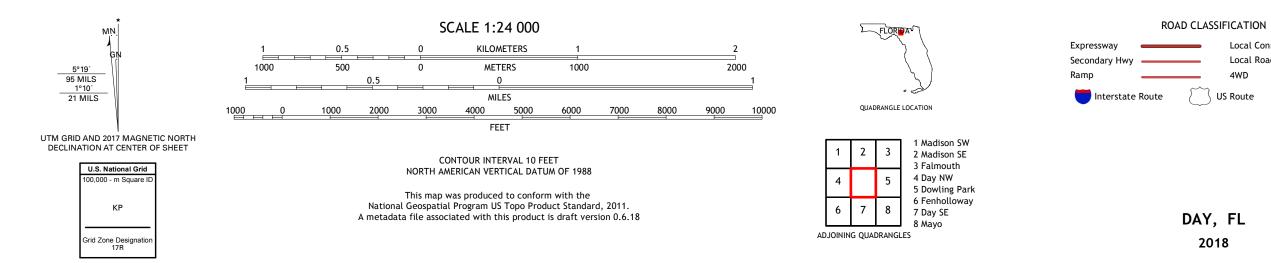

## U.S. DEPARTMENT OF THE INTERIOR U.S. GEOLOGICAL SURVEY

DAY QUADRANGLE FLORIDA 7.5-MINUTE SERIES

Produced by the United States Geological Survey North American Datum of 1983 (NAD83) World Geodetic System of 1984 (WGS84). Projection and 1 000-meter grid:Universal Transverse Mercator, Zone 17R This map is not a legal document. Boundaries may be generalized for this map scale. Private lands within government reservations may not be shown. Obtain permission before entering private lands.

## NSN. 7643016360445 NGA REF NO. US GS X 24 K 11481

Local Connector

\_\_\_\_

State Route

Local Road

4WD