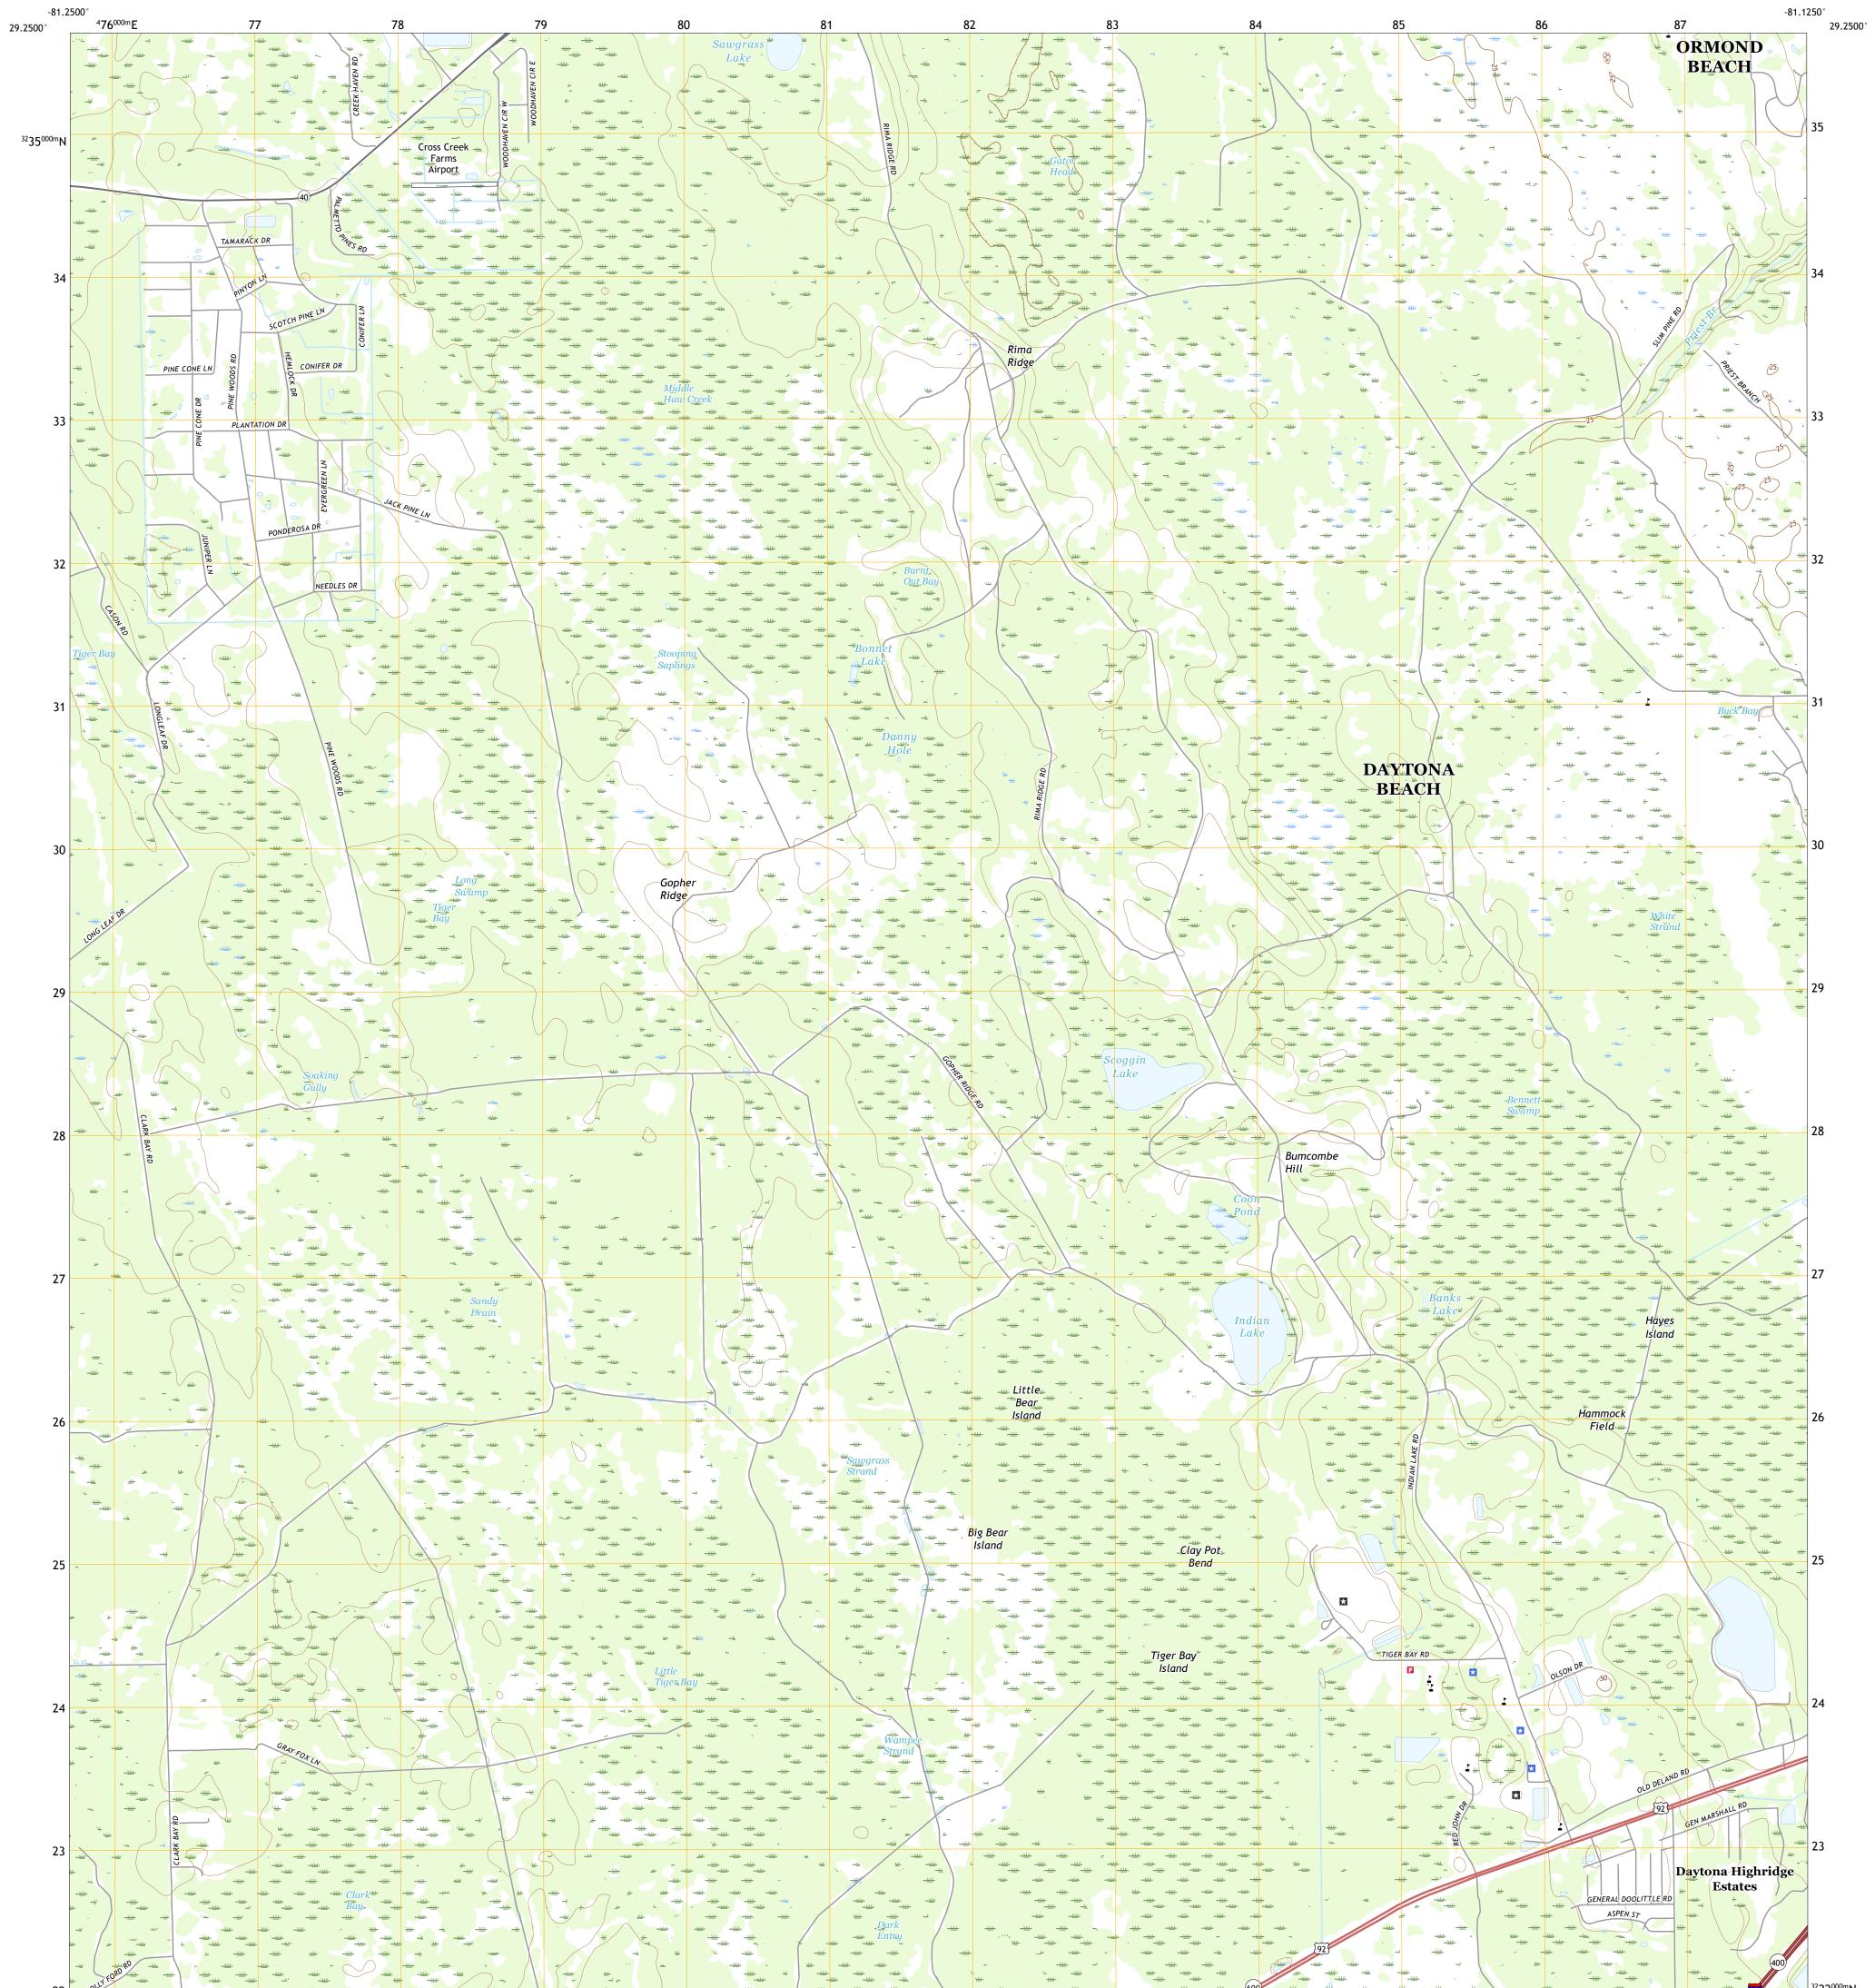

## DAYTONA BEACH NW QUADRANGLE FLORIDA - VOLUSIA COUNTY 7.5-MINUTE SERIES

<sup>32</sup>22<sup>000m</sup>N

Produced by the United States Geological Survey North American Datum of 1983 (NAD83) World Geodetic System of 1984 (WGS84). Projection and 1 000-meter grid:Universal Transverse Mercator, Zone 17R This map is not a legal document. Boundaries may be generalized for this map scale. Private lands within government reservations may not be shown. Obtain permission before entering private lands.