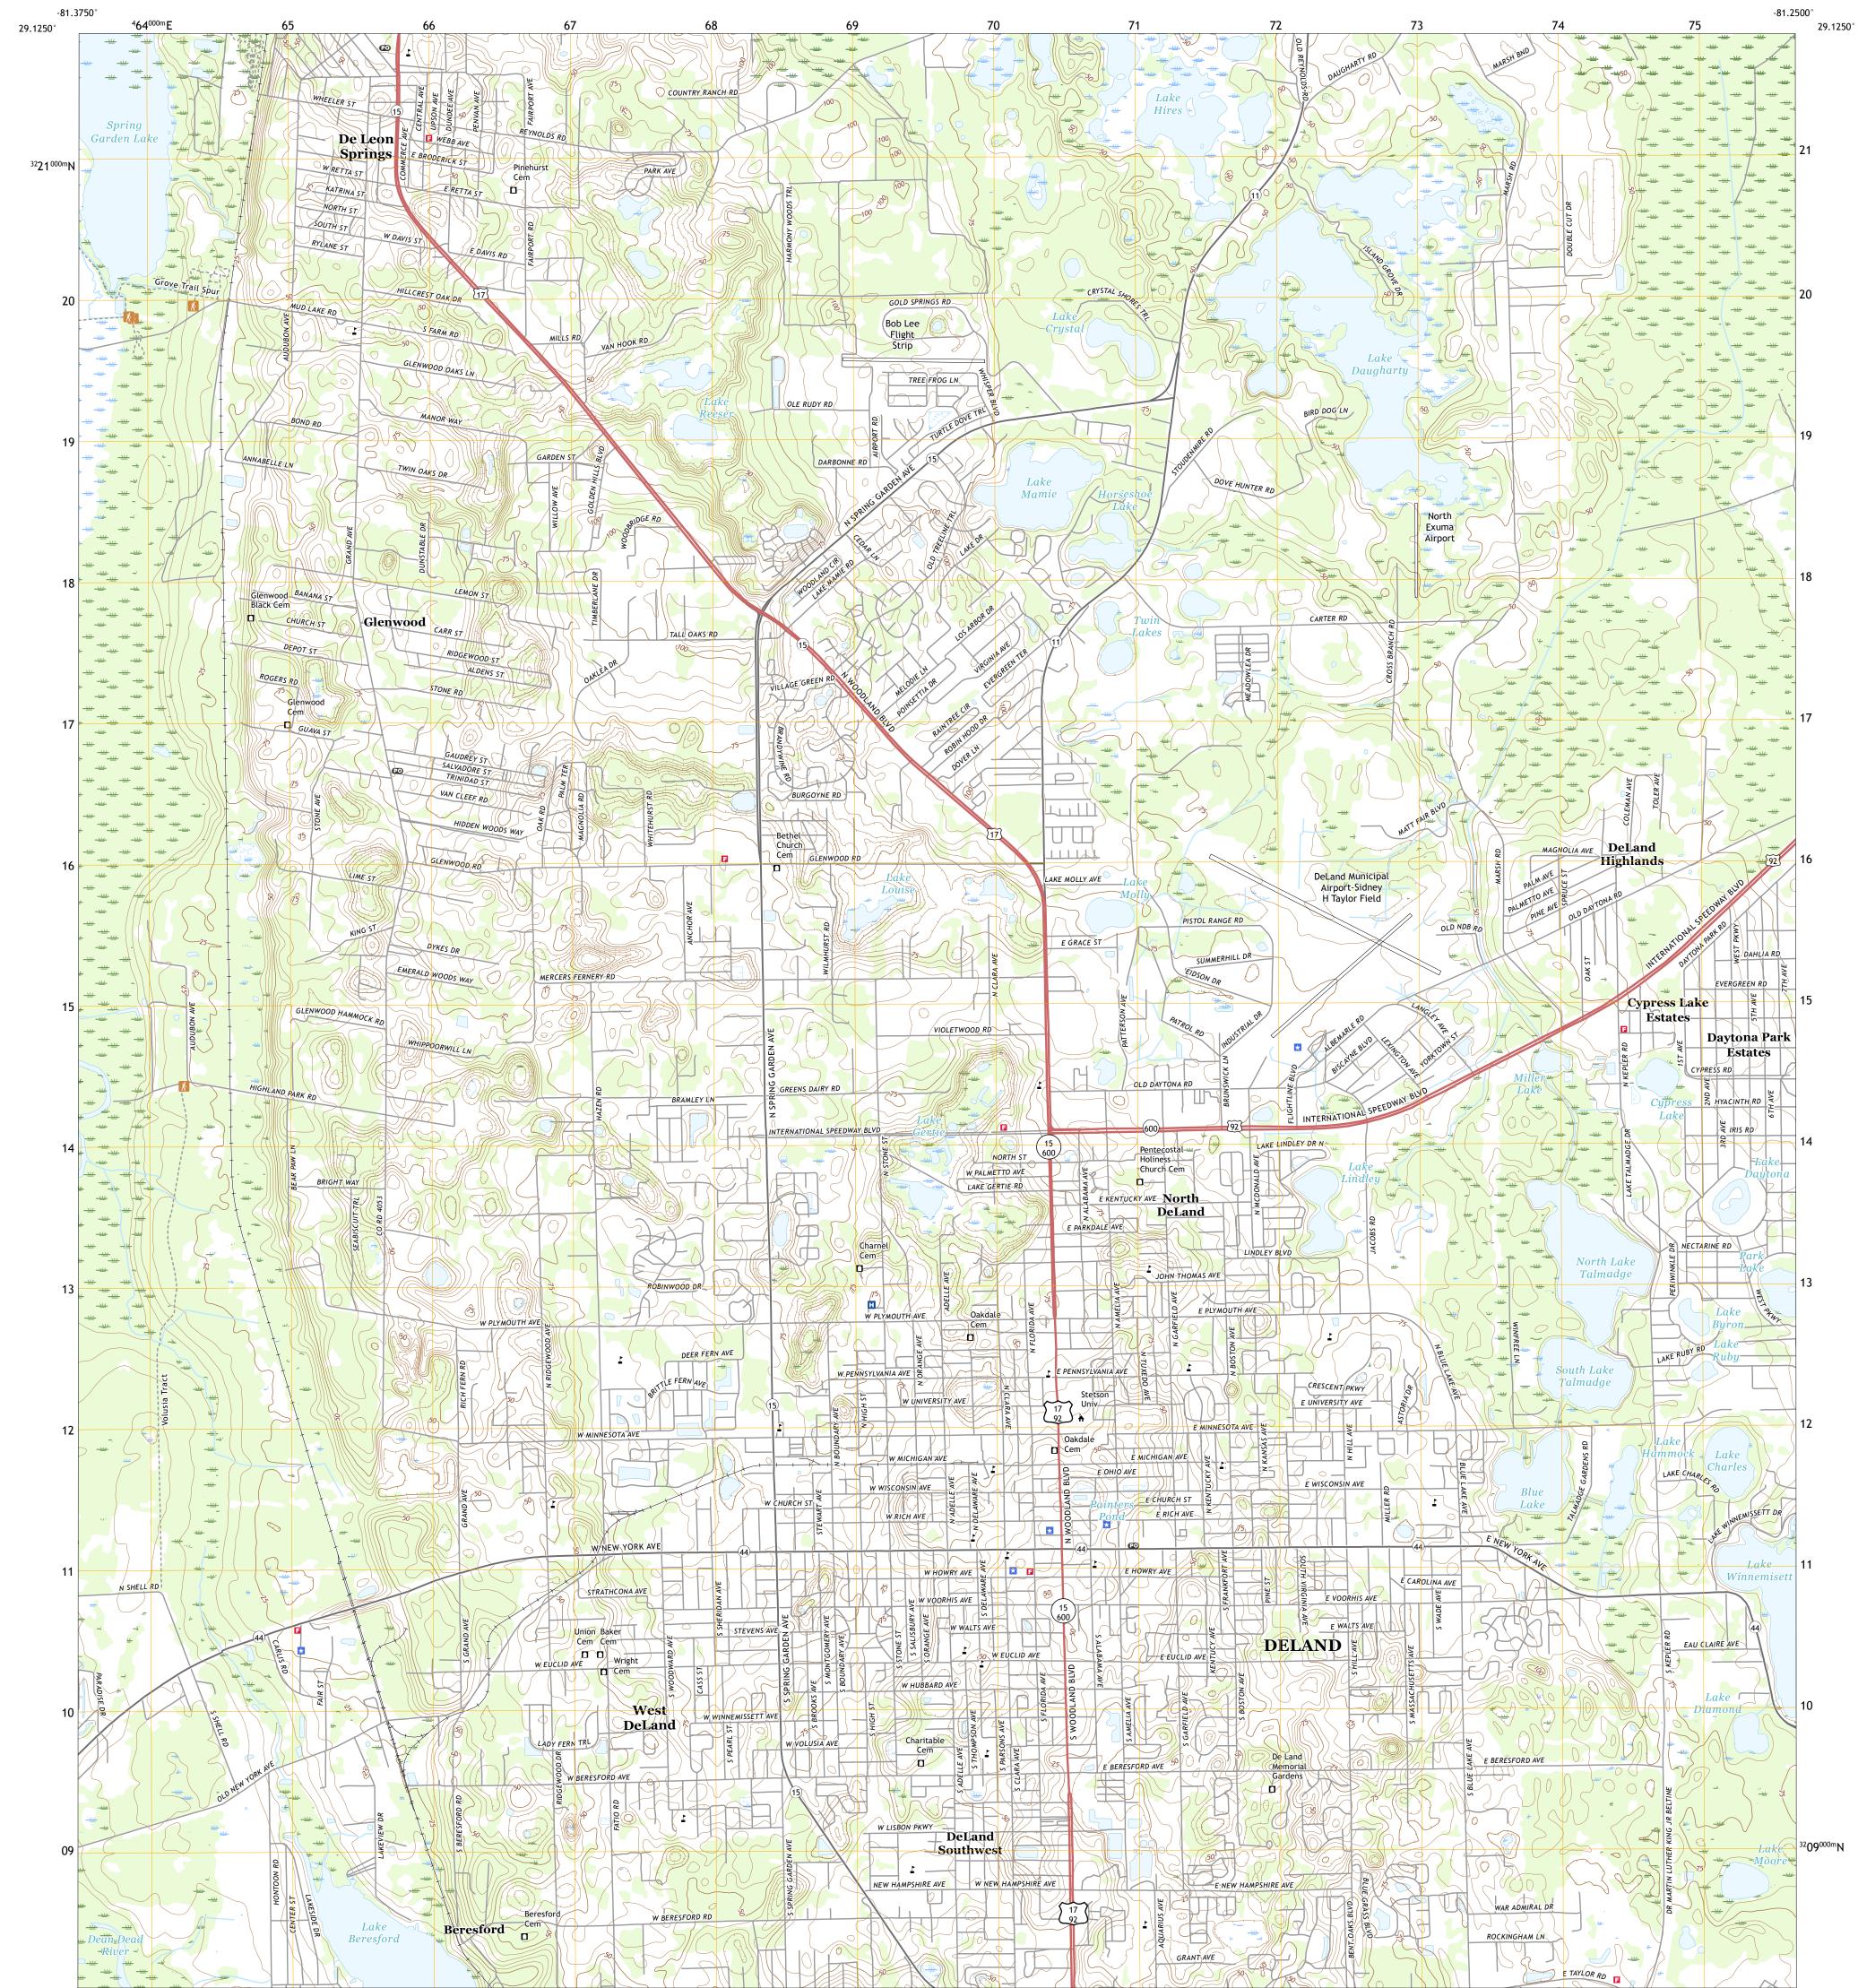

## U.S. DEPARTMENT OF THE INTERIOR U.S. GEOLOGICAL SURVEY

DELAND QUADRANGLE FLORIDA - VOLUSIA COUNTY 7.5-MINUTE SERIES

Produced by the United States Geological Survey North American Datum of 1983 (NAD83) World Geodetic System of 1984 (WGS84). Projection and 1 000-meter grid:Universal Transverse Mercator, Zone 17R This map is not a legal document. Boundaries may be generalized for this map scale. Private lands within government reservations may not be shown. Obtain permission before entering private lands.

ImageryNAIP, November 2015 - January 2016RoadsU.S.CensusBureau,2016NamesGNIS, 1979 - 2018HydrographyNational Hydrography Dataset,2003 - 2017ContoursNational Elevation Dataset,2009BoundariesMultiple sources; see metadata file 2014 - 2016Public Land Survey SystemBLM, 2017WetlandsFWS National Wetlands Inventory1983 - 2010