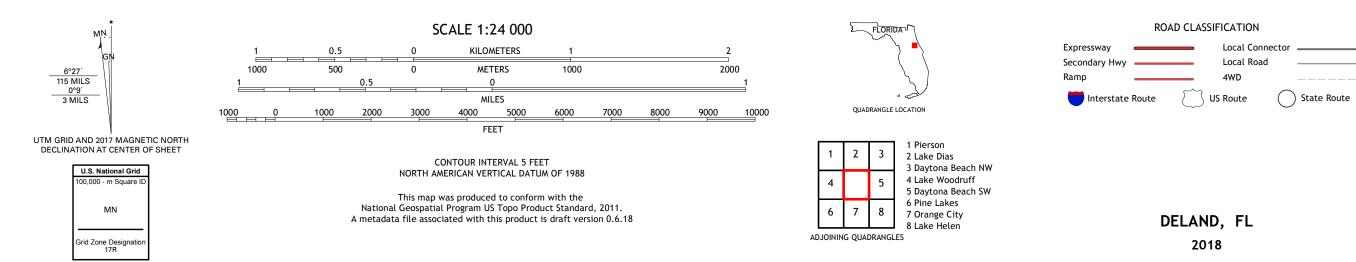

## U.S. DEPARTMENT OF THE INTERIOR U.S. GEOLOGICAL SURVEY

DELAND QUADRANGLE FLORIDA - VOLUSIA COUNTY 7.5-MINUTE SERIES

Produced by the United States Geological Survey North American Datum of 1983 (NAD83) World Geodetic System of 1984 (WGS84). Projection and 1 000-meter grid:Universal Transverse Mercator, Zone 17R This map is not a legal document. Boundaries may be generalized for this map scale. Private lands within government reservations may not be shown. Obtain permission before entering private lands.

ImageryNAIP, November 2015 - January 2016RoadsU.S.CensusBureau,2016NamesGNIS, 1979 - 2018HydrographyNational Hydrography Dataset,2003 - 2017ContoursNational Elevation Dataset,2009BoundariesMultiple sources; see metadata file 2014 - 2016Public Land Survey SystemBLM, 2017WetlandsFWS National Wetlands Inventory1983 - 2010