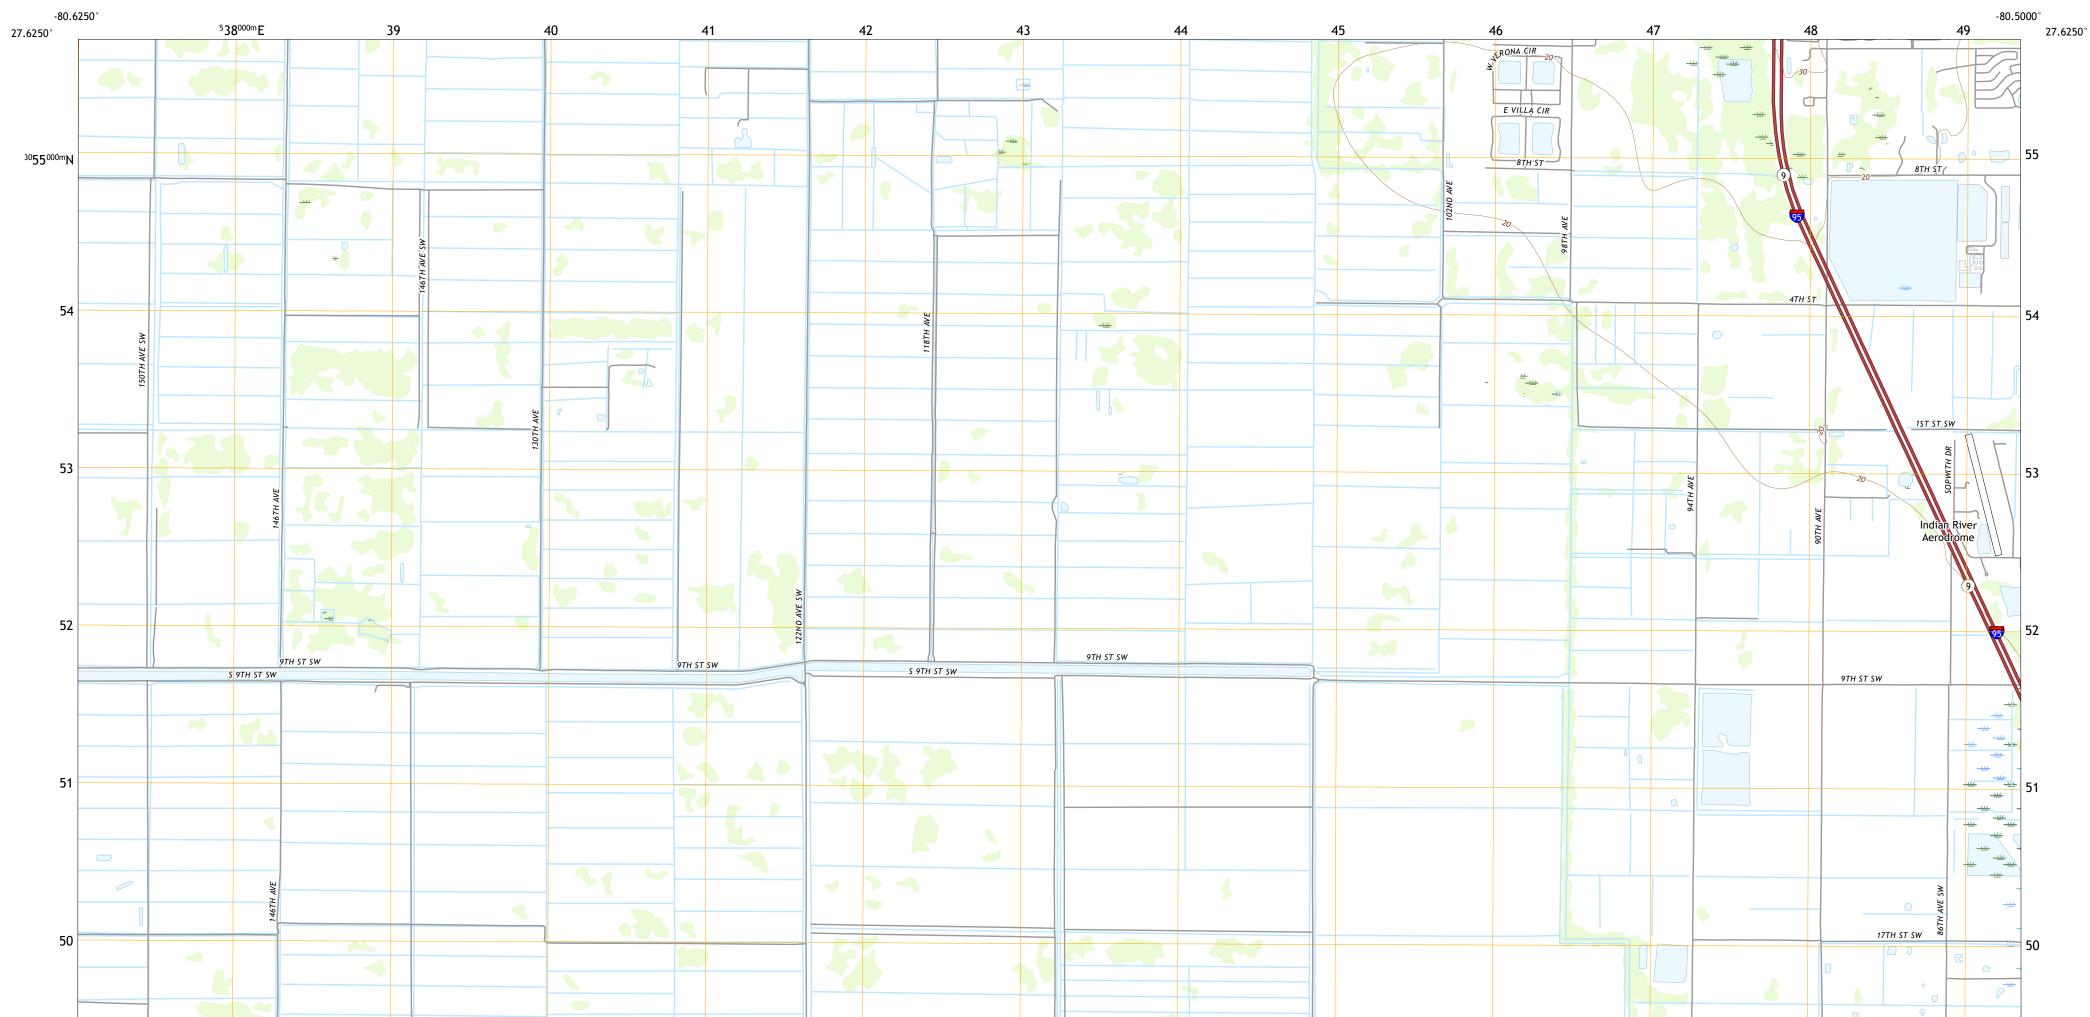

## EAST OF GUM SLOUGH QUADRANGLE FLORIDA 7.5-MINUTE SERIES

|                                                                                                                                                                                                                                                                                                                                                                                                |                                         |            |                              |           | B 9 82ND AVE                          |
|------------------------------------------------------------------------------------------------------------------------------------------------------------------------------------------------------------------------------------------------------------------------------------------------------------------------------------------------------------------------------------------------|-----------------------------------------|------------|------------------------------|-----------|---------------------------------------|
|                                                                                                                                                                                                                                                                                                                                                                                                |                                         |            |                              |           | ≥1ST ST SW                            |
| Wee Bee                                                                                                                                                                                                                                                                                                                                                                                        |                                         |            |                              |           | ž131313                               |
| Sky Ranch<br>Airport                                                                                                                                                                                                                                                                                                                                                                           |                                         |            |                              | 0         | ITH AVE                               |
|                                                                                                                                                                                                                                                                                                                                                                                                |                                         |            |                              |           |                                       |
|                                                                                                                                                                                                                                                                                                                                                                                                |                                         |            |                              | -         |                                       |
| INDIAN RIVER CO                                                                                                                                                                                                                                                                                                                                                                                |                                         |            |                              |           | INDIAN RIVER CO                       |
| ·····································                                                                                                                                                                                                                                                                                                                                                          |                                         |            |                              | X         | <u>- v</u>                            |
|                                                                                                                                                                                                                                                                                                                                                                                                | · · · · · · · · · · · · · · · · · · ·   |            |                              |           |                                       |
|                                                                                                                                                                                                                                                                                                                                                                                                |                                         |            |                              | ( <u></u> | · <u>· ·</u>                          |
| ** ** ** ** ** ** ** ** ** ** ** ** ** ** ** ** ** ** ** ** ** ** ** ** ** ** ** ** ** ** ** ** ** ** ** ** ** ** ** ** ** ** ** ** ** ** ** ** ** ** ** ** ** ** ** ** ** ** ** ** ** ** ** ** ** ** ** ** ** ** ** ** ** ** ** ** ** ** ** ** ** ** ** ** ** ** ** ** ** ** ** ** ** ** ** ** ** ** ** ** ** ** ** ** ** ** ** ** ** ** ** ** ** ** ** ** ** ** ** ** ** ** ** ** ** ** ** < |                                         |            |                              |           | *<br>*<br>*                           |
| m m m m m m m m m m m m m m m m m m m m m m m m m m m m m m m m m m m m m m m m m m m m m m m m m m m m m m m m m m m m m m m m m m m m m m m m m m m m m m m m m m m m m m m m m m m m m m m m m m m m m m m m m m m m m m m m m m m m m m m m m m m m m m m m m m m m m m m m <td>······································</td> <td></td> <td></td> <td></td> <td></td>                        | ······································  |            |                              |           |                                       |
|                                                                                                                                                                                                                                                                                                                                                                                                |                                         |            |                              |           | <u>-u</u>                             |
|                                                                                                                                                                                                                                                                                                                                                                                                |                                         |            |                              |           | · · · · · · · · · · · · · · · · · · · |
|                                                                                                                                                                                                                                                                                                                                                                                                |                                         |            |                              |           |                                       |
| · · · · · · · · · · · · · · · · · · ·                                                                                                                                                                                                                                                                                                                                                          |                                         | - <u></u>  |                              |           |                                       |
|                                                                                                                                                                                                                                                                                                                                                                                                |                                         |            |                              |           | -                                     |
| * * * * * * * * * * * * *<br>* * * * * * *                                                                                                                                                                                                                                                                                                                                                     | <u>~</u>                                |            |                              |           |                                       |
|                                                                                                                                                                                                                                                                                                                                                                                                | <u>+</u>                                |            |                              |           |                                       |
|                                                                                                                                                                                                                                                                                                                                                                                                |                                         |            |                              |           |                                       |
|                                                                                                                                                                                                                                                                                                                                                                                                |                                         |            |                              |           |                                       |
|                                                                                                                                                                                                                                                                                                                                                                                                |                                         |            |                              |           |                                       |
|                                                                                                                                                                                                                                                                                                                                                                                                | <u></u>                                 |            |                              |           |                                       |
| <u> </u>                                                                                                                                                                                                                                                                                                                                                                                       |                                         |            |                              | <u> </u>  |                                       |
|                                                                                                                                                                                                                                                                                                                                                                                                |                                         |            |                              | <u></u>   |                                       |
|                                                                                                                                                                                                                                                                                                                                                                                                |                                         |            |                              |           |                                       |
|                                                                                                                                                                                                                                                                                                                                                                                                |                                         |            |                              |           |                                       |
|                                                                                                                                                                                                                                                                                                                                                                                                |                                         |            |                              |           |                                       |
|                                                                                                                                                                                                                                                                                                                                                                                                |                                         | ± ±        |                              |           |                                       |
|                                                                                                                                                                                                                                                                                                                                                                                                | 144<br>144<br>144                       | →          | * * * *<br>~ <u>*</u> *<br>* |           |                                       |
|                                                                                                                                                                                                                                                                                                                                                                                                |                                         |            |                              |           |                                       |
|                                                                                                                                                                                                                                                                                                                                                                                                | - <u></u>                               | <b>~ ~</b> |                              |           |                                       |
|                                                                                                                                                                                                                                                                                                                                                                                                | 14 - 14 - 14 - 14 - 14 - 14 - 14 - 14 - | D RD       |                              |           |                                       |
|                                                                                                                                                                                                                                                                                                                                                                                                |                                         | ITE MAII   |                              |           |                                       |
|                                                                                                                                                                                                                                                                                                                                                                                                |                                         | WING       | <u>*</u>                     |           |                                       |
|                                                                                                                                                                                                                                                                                                                                                                                                |                                         |            |                              |           |                                       |
|                                                                                                                                                                                                                                                                                                                                                                                                |                                         | <u></u>    |                              |           |                                       |
|                                                                                                                                                                                                                                                                                                                                                                                                |                                         |            |                              |           |                                       |
|                                                                                                                                                                                                                                                                                                                                                                                                |                                         |            |                              |           |                                       |
|                                                                                                                                                                                                                                                                                                                                                                                                |                                         |            |                              | <u>~</u>  |                                       |

Produced by the United States Geological Survey North American Datum of 1983 (NAD83) World Geodetic System of 1984 (WGS84). Projection and 1 000-meter grid:Universal Transverse Mercator, Zone 17R This map is not a legal document. Boundaries may be generalized for this map scale. Private lands within government reservations may not be shown. Obtain permission before entering private lands.

Imagery..... Roads...... Names..... .....NAIP, December 2019 U.S. Census Bureau, 2016 .....GNIS, Not Available 