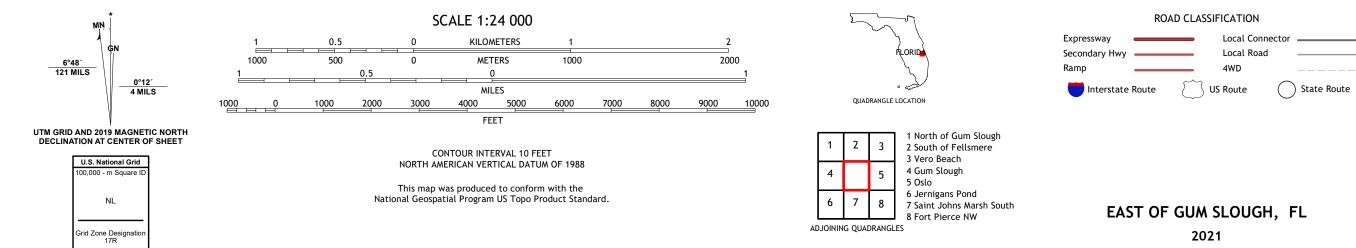

Produced by the United States Geological Survey North American Datum of 1983 (NAD83) World Geodetic System of 1984 (WGS84). Projection and 1 000-meter grid:Universal Transverse Mercator, Zone 17R This map is not a legal document. Boundaries may be generalized for this map scale. Private lands within government reservations may not be shown. Obtain permission before entering private lands.