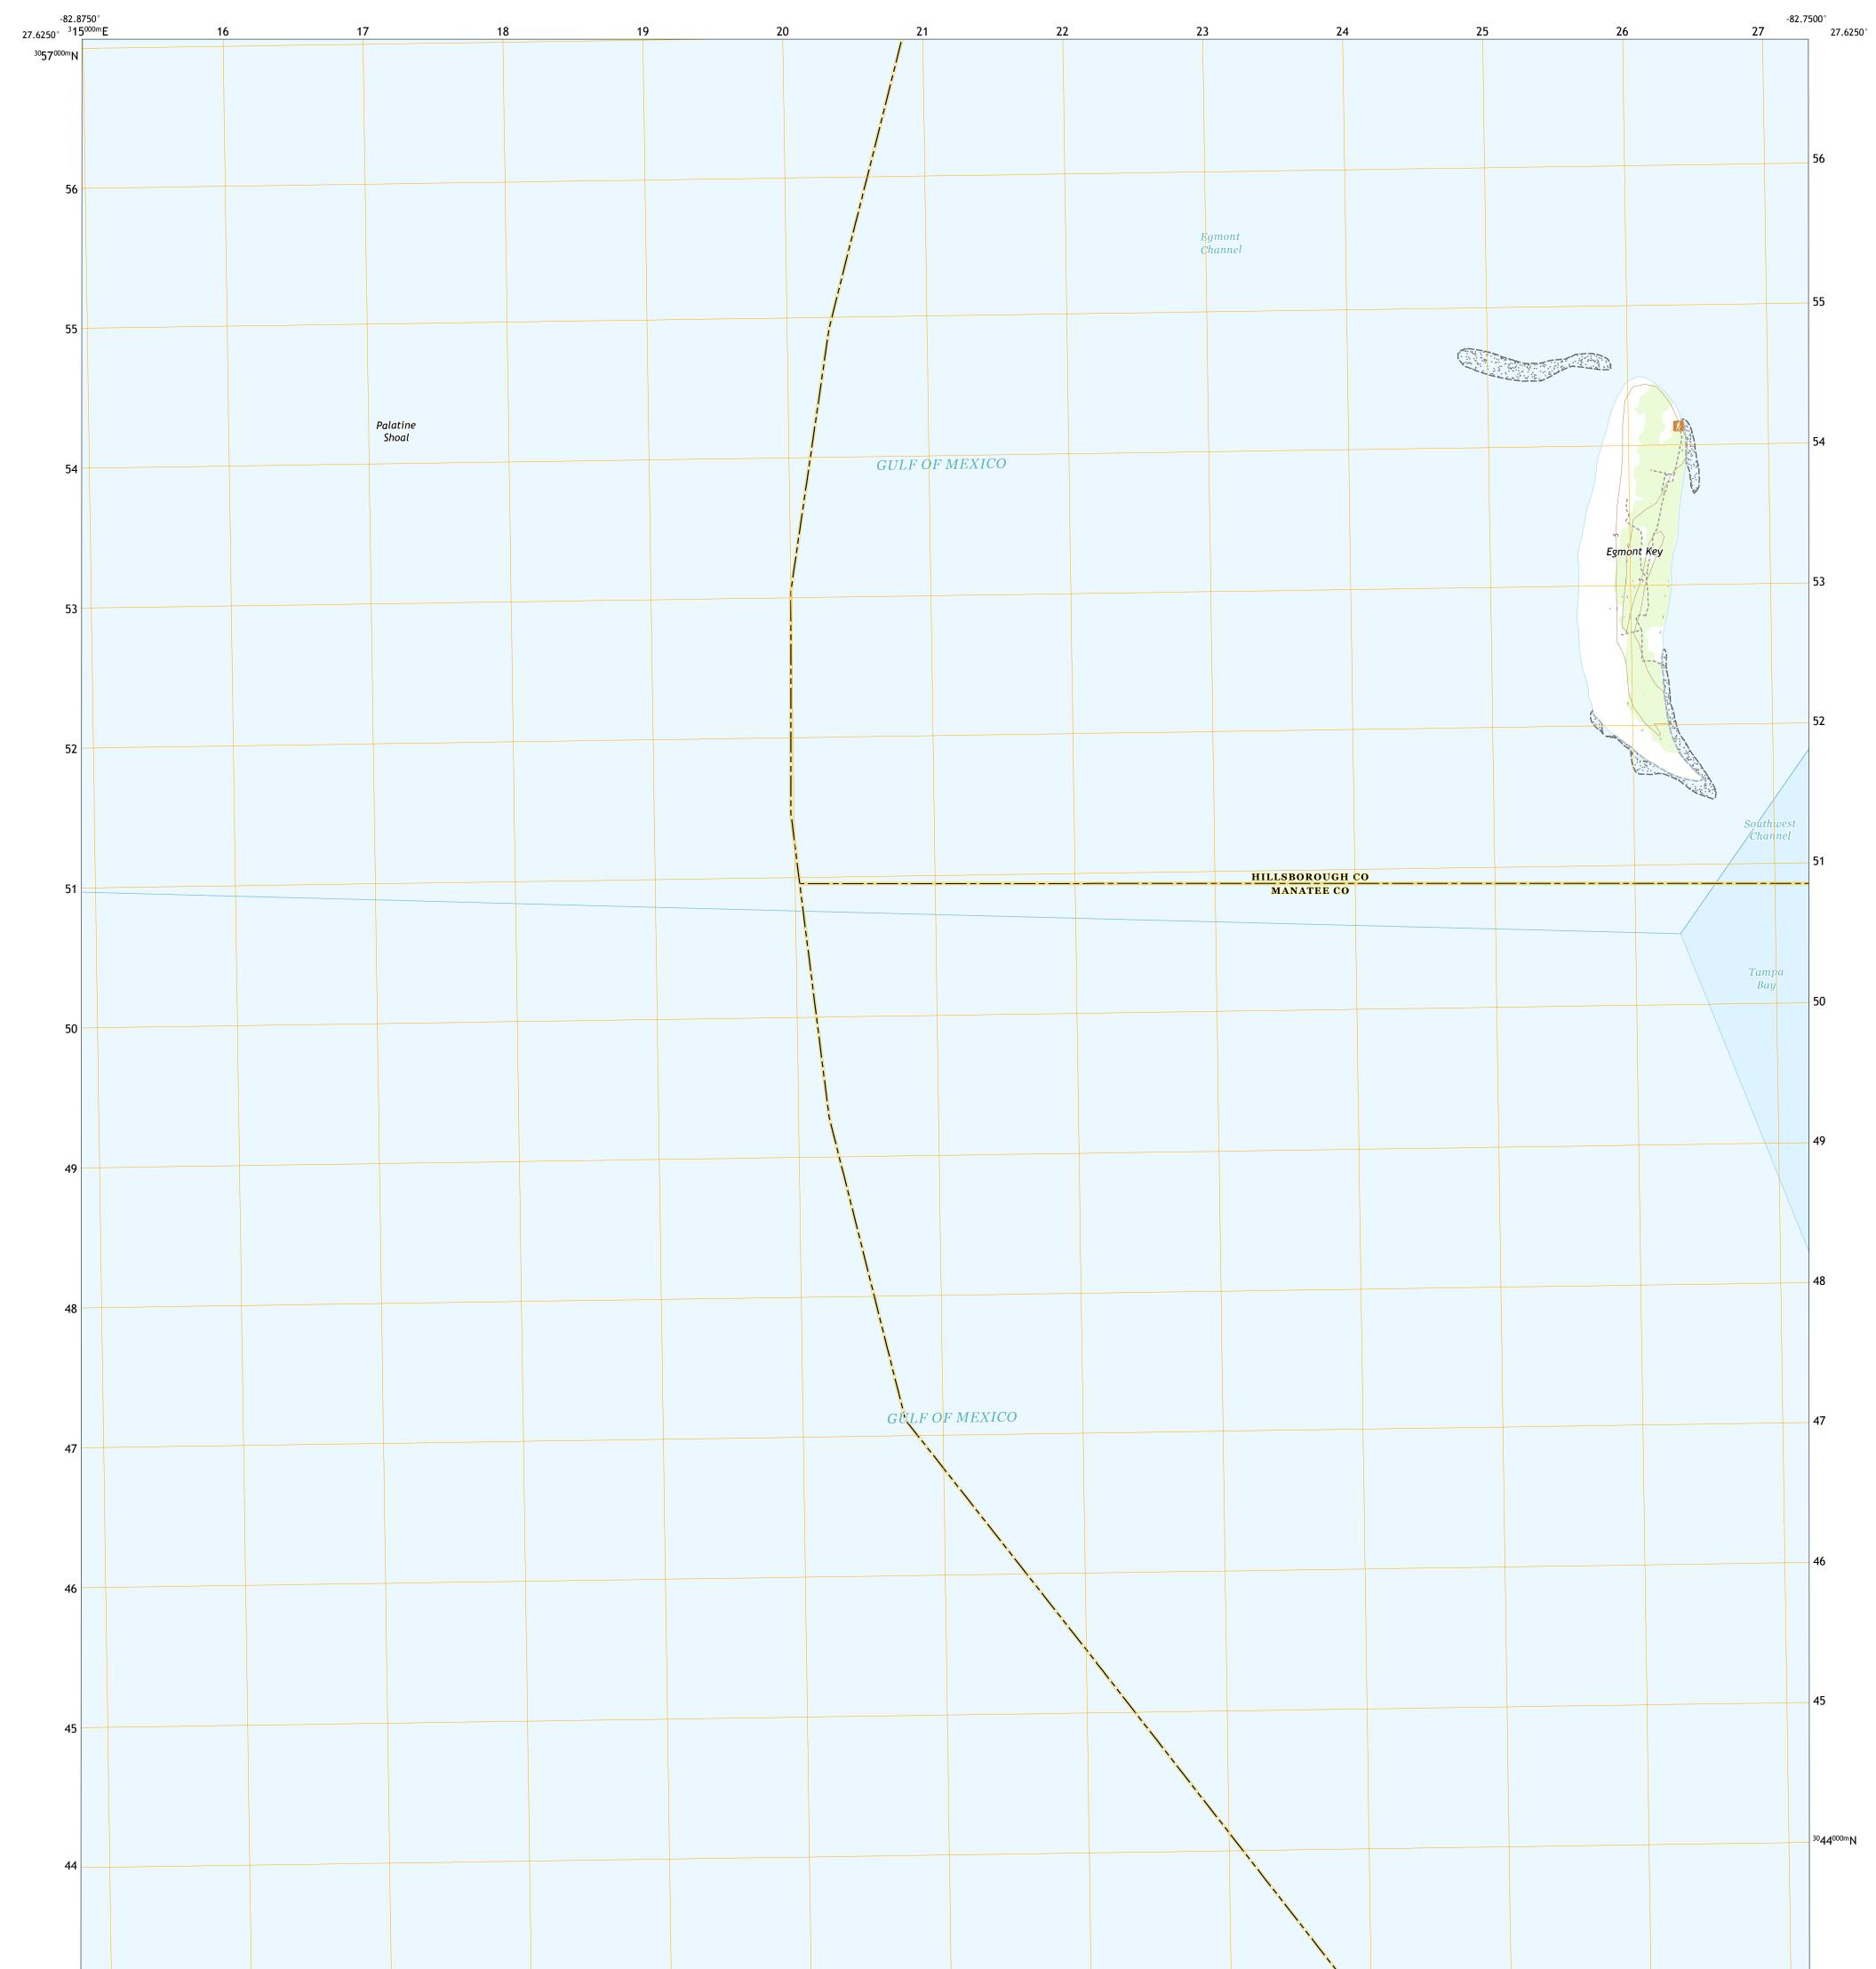

EGMONT KEY QUADRANGLE FLORIDA 7.5-MINUTE SERIES

Produced by the United States Geological Survey North American Datum of 1983 (NAD83) World Geodetic System of 1984 (WGS84). Projection and 1 000-meter grid:Universal Transverse Mercator, Zone 17R This map is not a legal document. Boundaries may be generalized for this map scale. Private lands within government reservations may not be shown. Obtain permission before entering private lands.