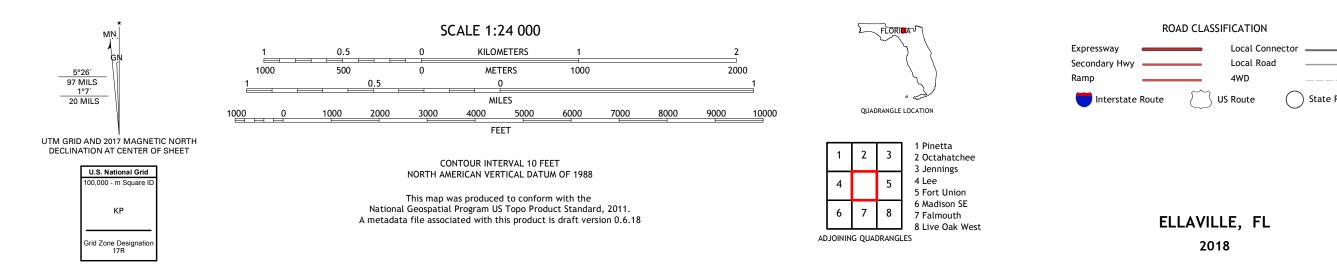

## U.S. DEPARTMENT OF THE INTERIOR U.S. GEOLOGICAL SURVEY

ELLAVILLE QUADRANGLE FLORIDA 7.5-MINUTE SERIES

Produced by the United States Geological Survey North American Datum of 1983 (NAD83) World Geodetic System of 1984 (WGS84). Projection and 1 000-meter grid:Universal Transverse Mercator, Zone 17R This map is not a legal document. Boundaries may be generalized for this map scale. Private lands within government reservations may not be shown. Obtain permission before entering private lands.

Imagery.... Roads..... Names..... ......NAIP, October 2015 - January 2016 U.S. Census Bureau, 2016 .....GNIS, 1979 - 2016 

\_\_\_\_

State Route