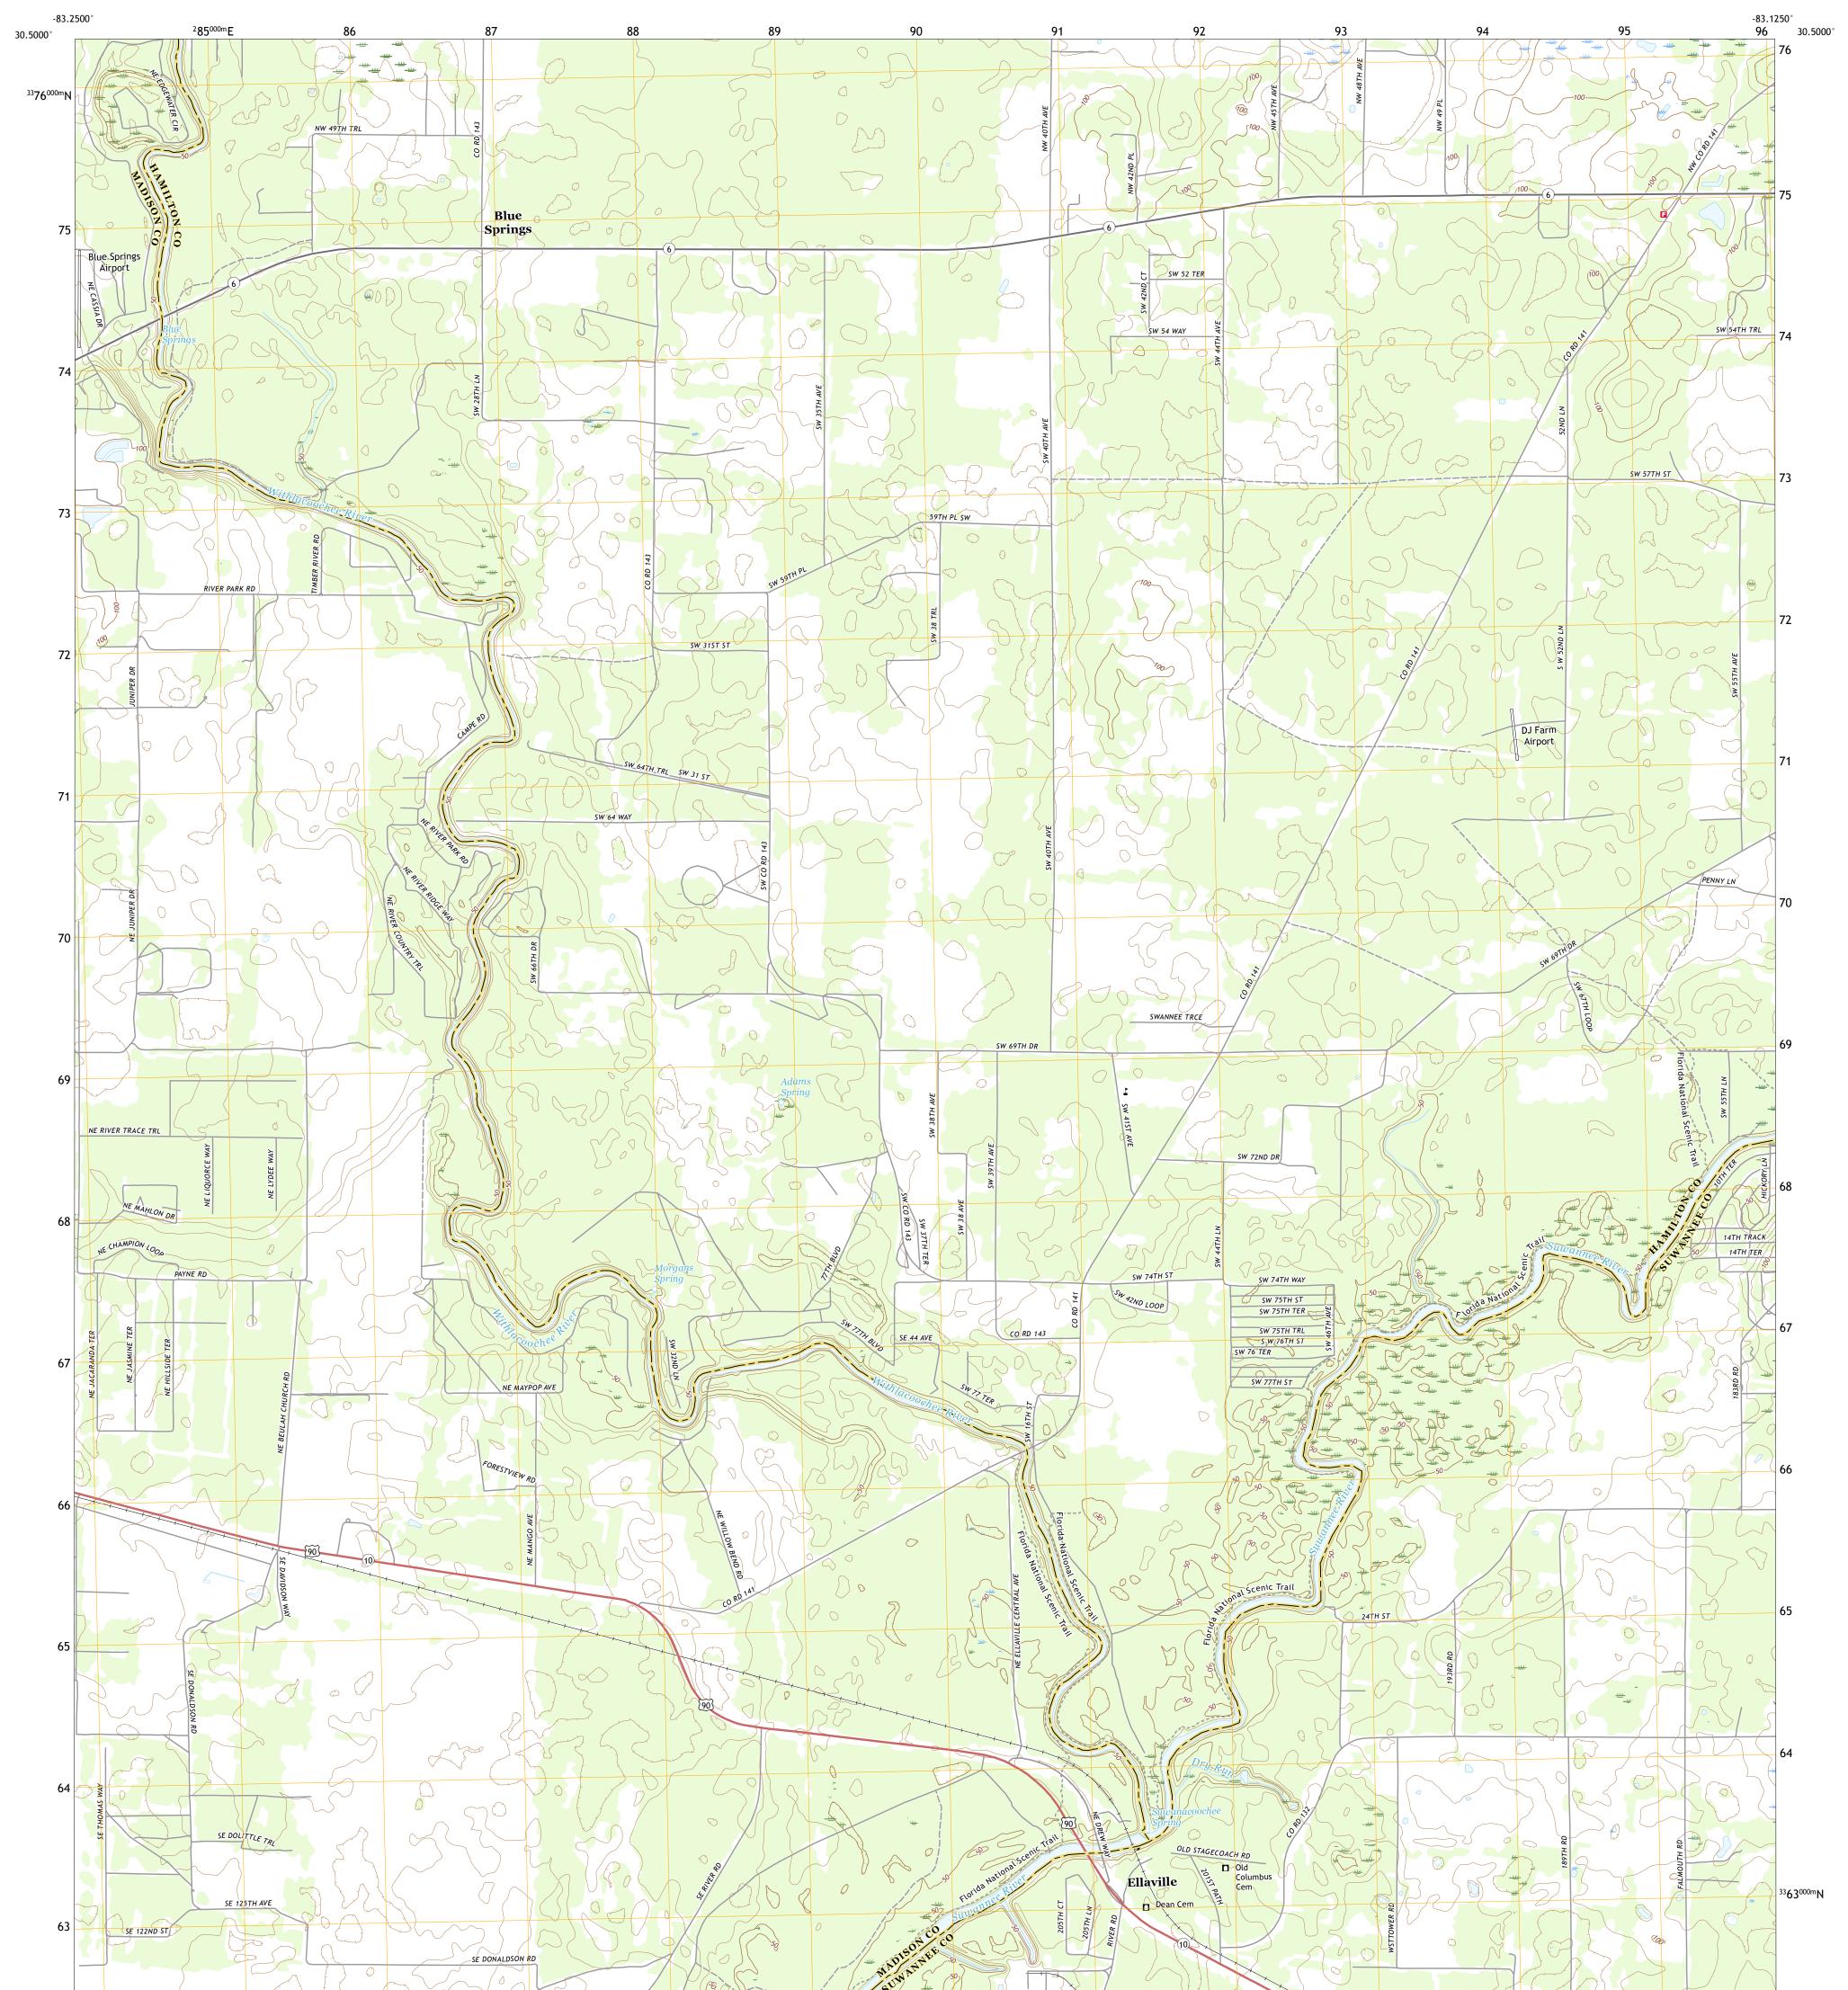

## U.S. DEPARTMENT OF THE INTERIOR U.S. GEOLOGICAL SURVEY

ELLAVILLE QUADRANGLE FLORIDA 7.5-MINUTE SERIES

Produced by the United States Geological Survey North American Datum of 1983 (NAD83) World Geodetic System of 1984 (WGS84). Projection and 1 000-meter grid:Universal Transverse Mercator, Zone 17R This map is not a legal document. Boundaries may be generalized for this map scale. Private lands within government reservations may not be shown. Obtain permission before entering private lands.