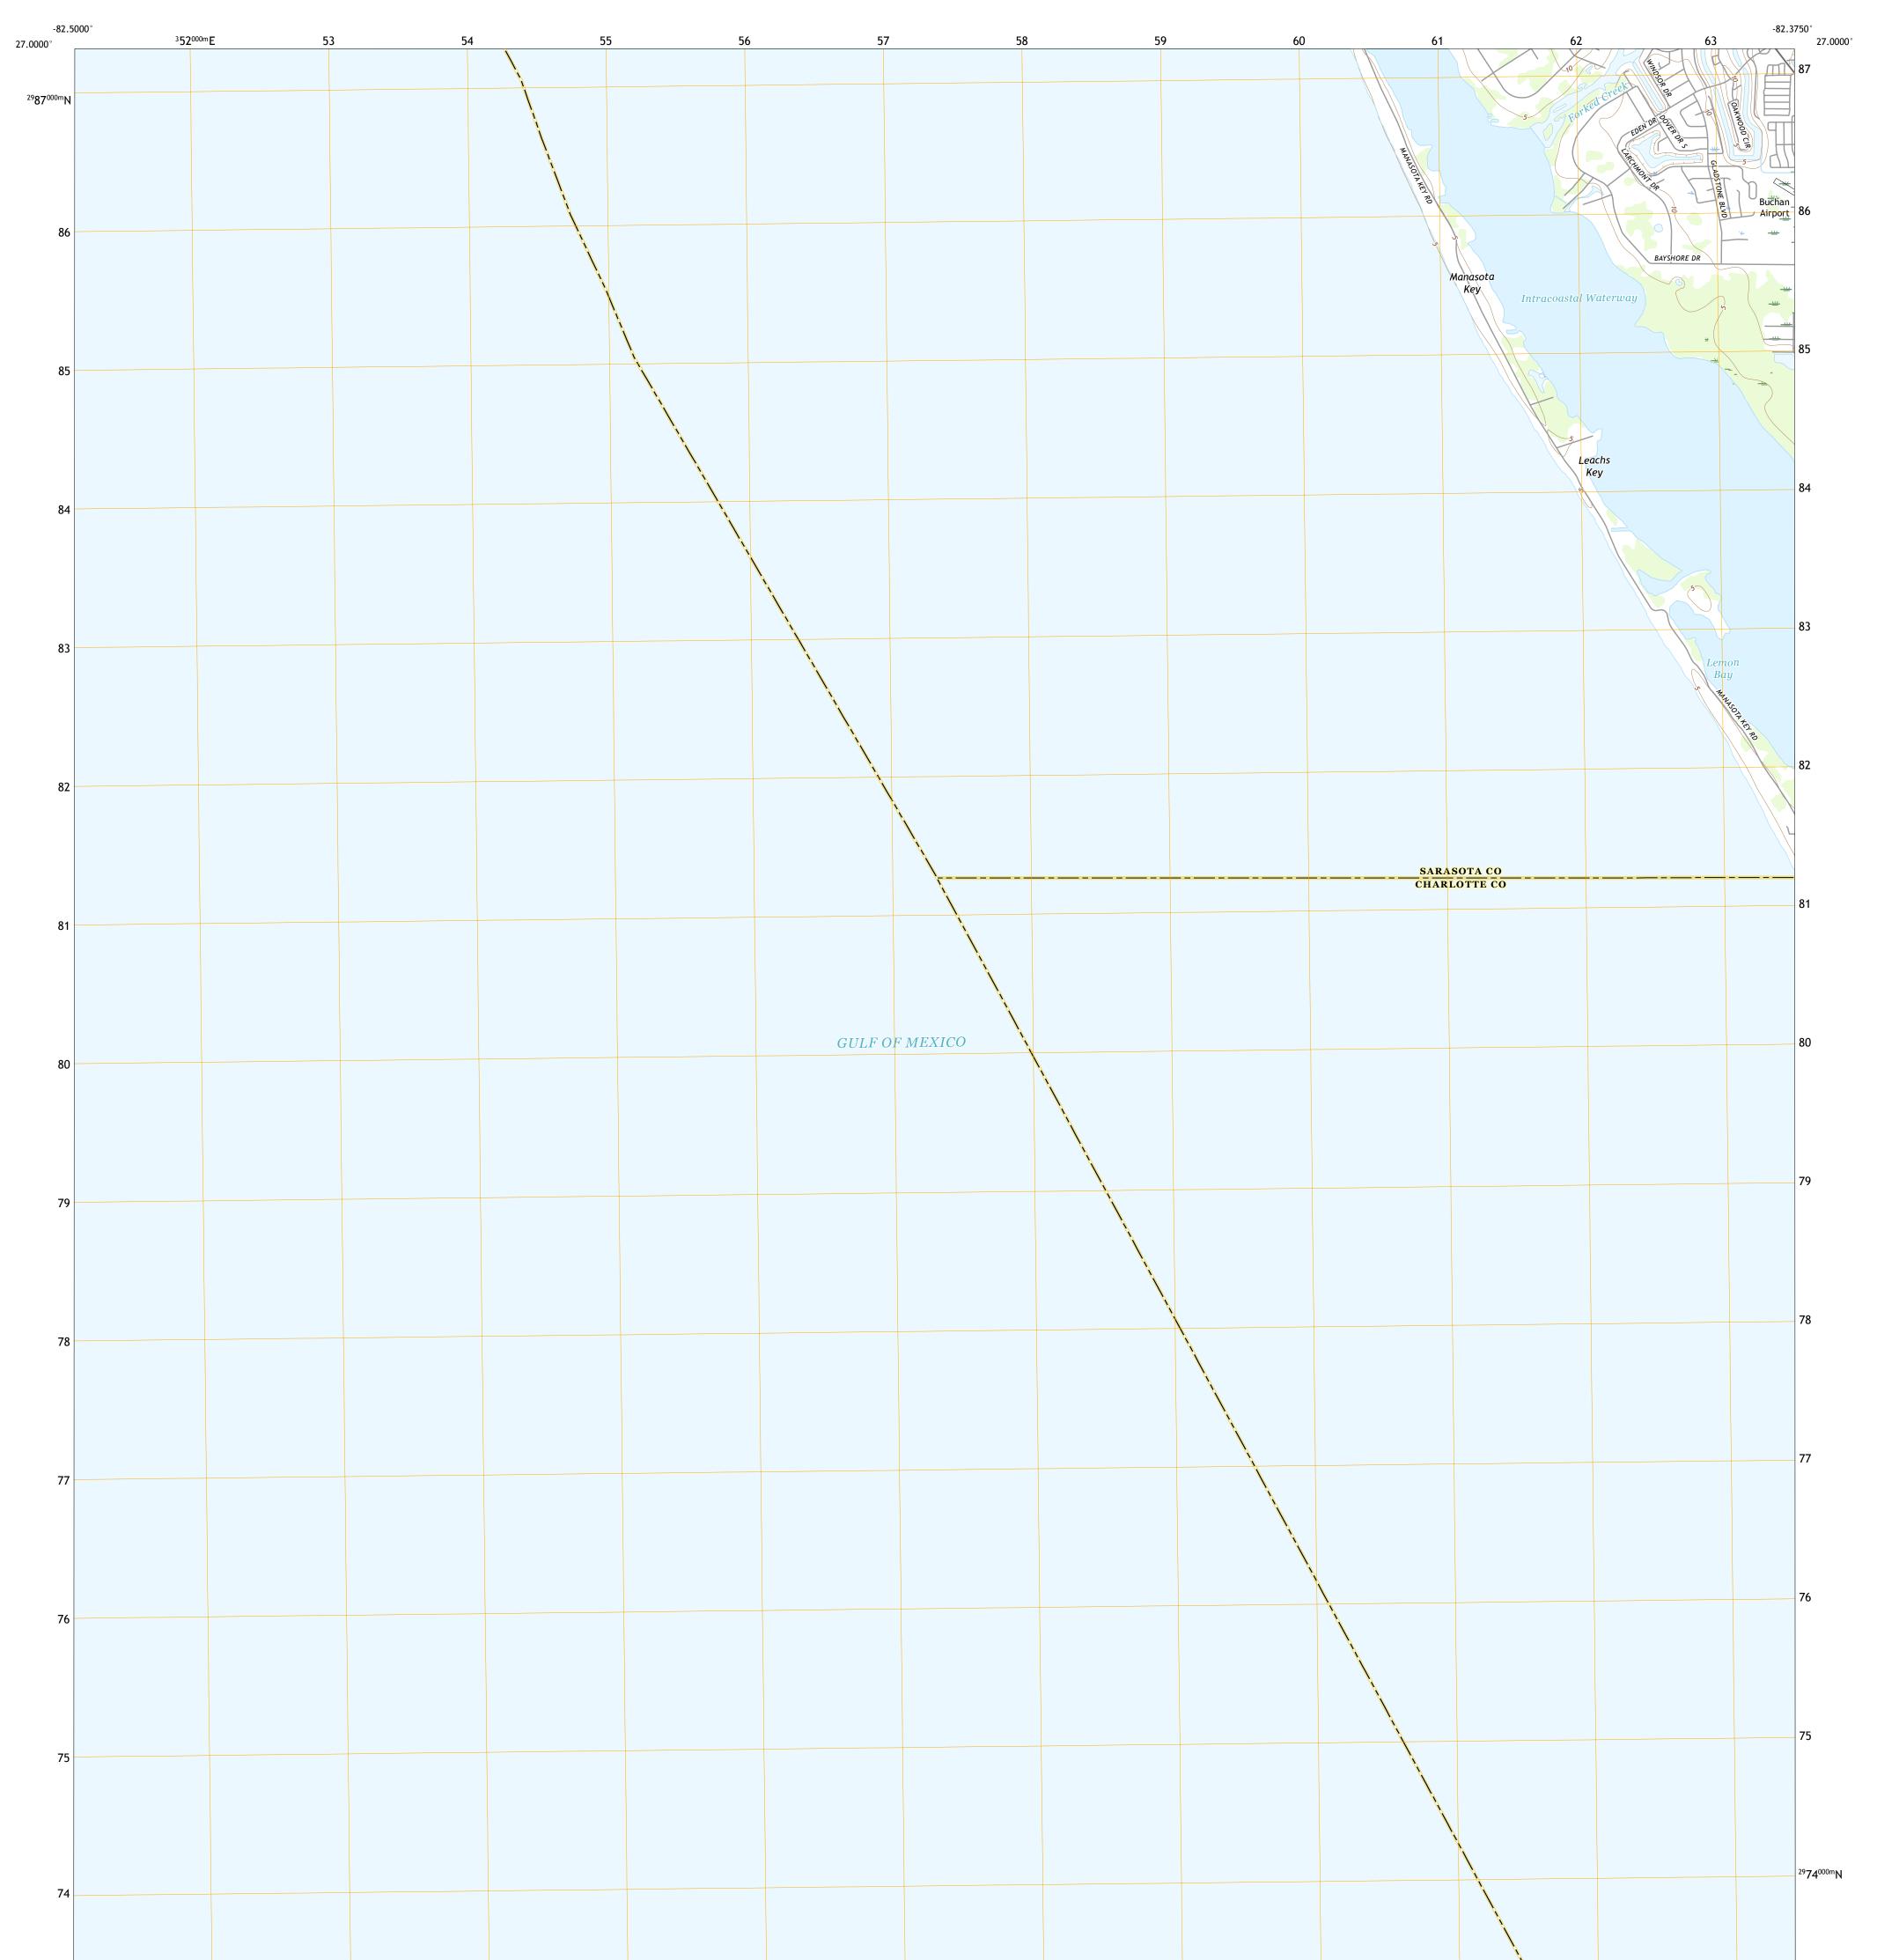

The National Map US Topo

U.S. DEPARTMENT OF THE INTERIOR

U.S. GEOLOGICAL SURVEY

Science for a changing world

ENGLEWOOD NW QUADRANGLE FLORIDA 7.5-MINUTE SERIES

Produced by the United States Geological Survey North American Datum of 1983 (NAD83) World Geodetic System of 1984 (WGS84). Projection and 1 000-meter grid:Universal Transverse Mercator, Zone 17R This map is not a legal document. Boundaries may be generalized for this map scale. Private lands within government reservations may not be shown. Obtain permission before entering private lands.