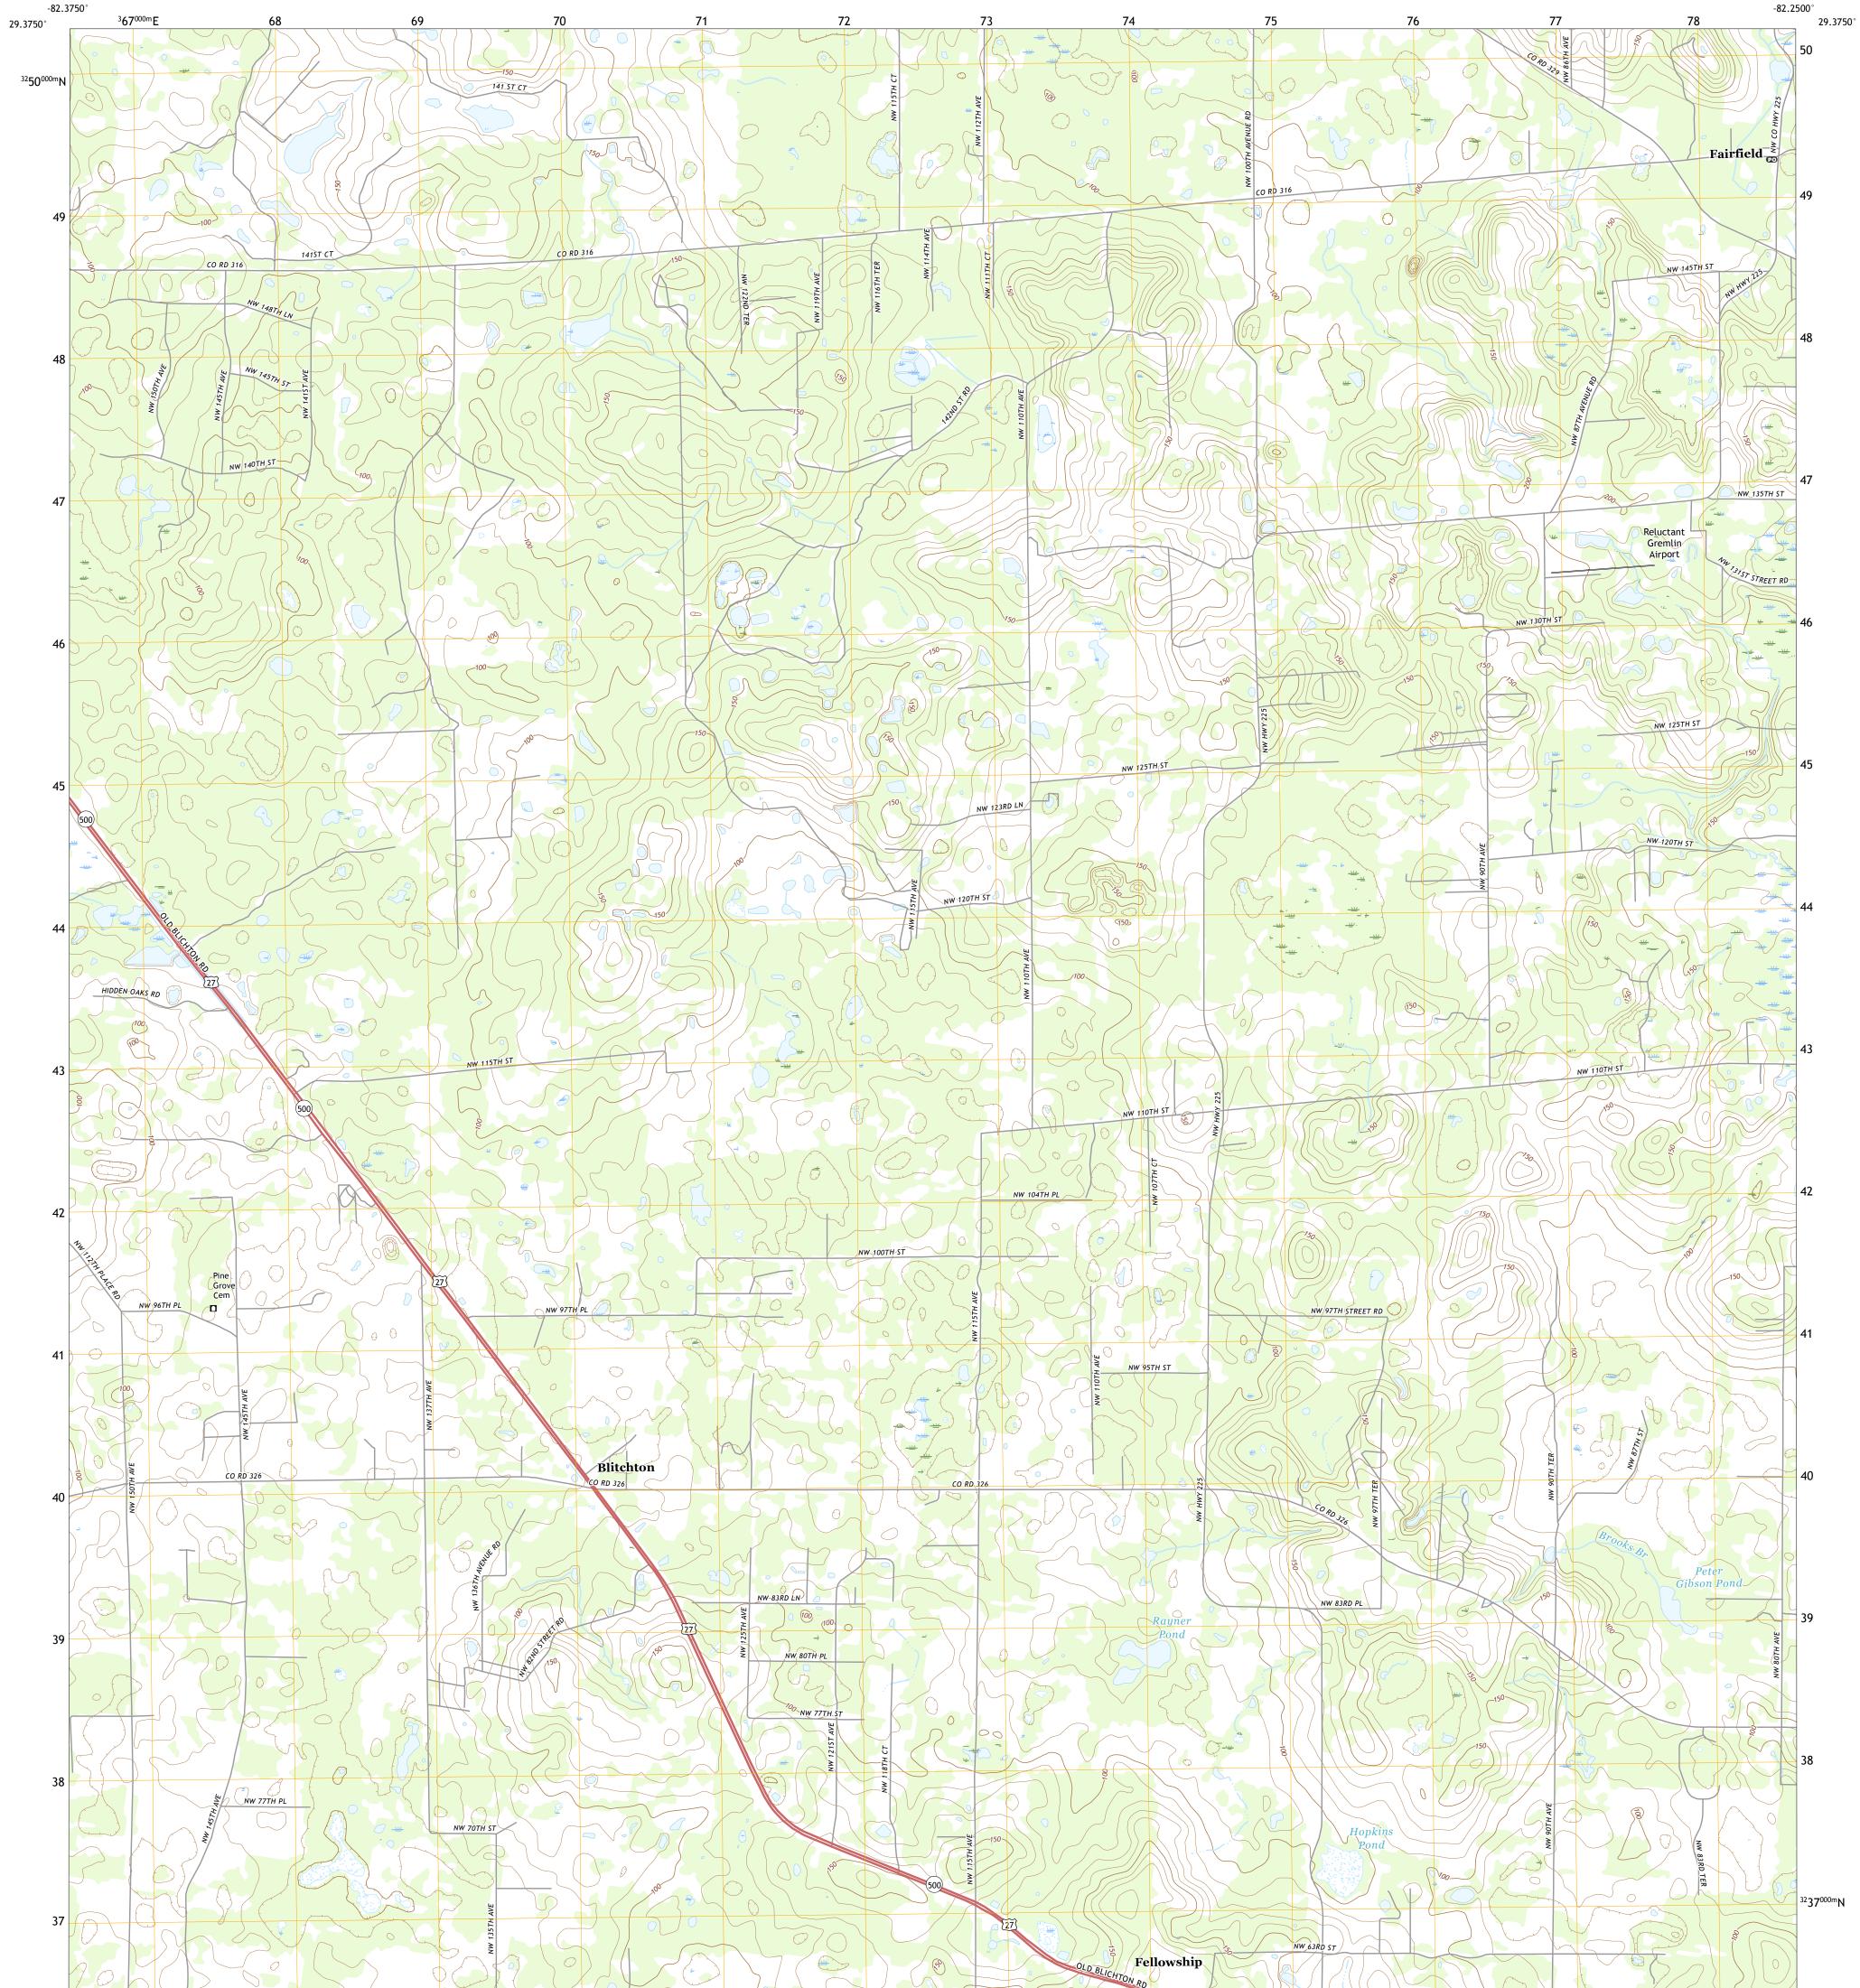

## U.S. DEPARTMENT OF THE INTERIOR U.S. GEOLOGICAL SURVEY

FAIRFIELD QUADRANGLE FLORIDA - MARION COUNTY 7.5-MINUTE SERIES

Produced by the United States Geological Survey North American Datum of 1983 (NAD83) World Geodetic System of 1984 (WGS84). Projection and 1 000-meter grid:Universal Transverse Mercator, Zone 17R This map is not a legal document. Boundaries may be generalized for this map scale. Private lands within government reservations may not be shown. Obtain permission before entering private lands.