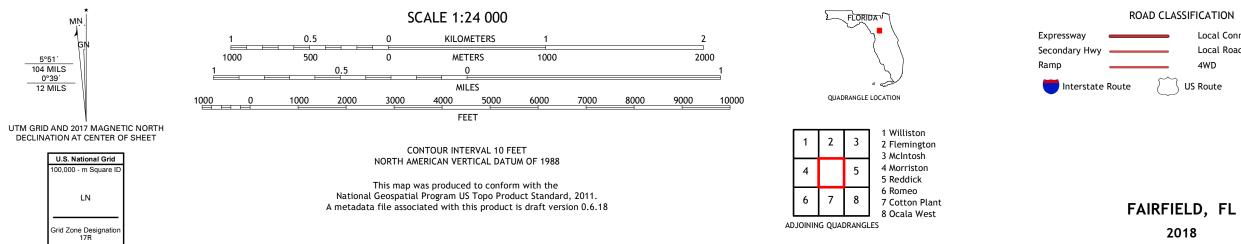

## U.S. DEPARTMENT OF THE INTERIOR U.S. GEOLOGICAL SURVEY

FAIRFIELD QUADRANGLE FLORIDA - MARION COUNTY 7.5-MINUTE SERIES

Produced by the United States Geological Survey North American Datum of 1983 (NAD83) World Geodetic System of 1984 (WGS84). Projection and 1 000-meter grid:Universal Transverse Mercator, Zone 17R This map is not a legal document. Boundaries may be generalized for this map scale. Private lands within government reservations may not be shown. Obtain permission before entering private lands.

Imagery.NAIP, November 2015 - January 2016Roads.U.S.CensusBureau,2016Names.GNIS, 1979 - 2018Hydrography.National HydrographyDataset, 2002 - 2017Contours.National Elevation Dataset, 2010 - 2012Boundaries.Multiple sources; see metadata file 2014 - 2016PublicLandSurveySystem.BLM, 2017Wetlands.FWSNationalWetlandsInventory1984