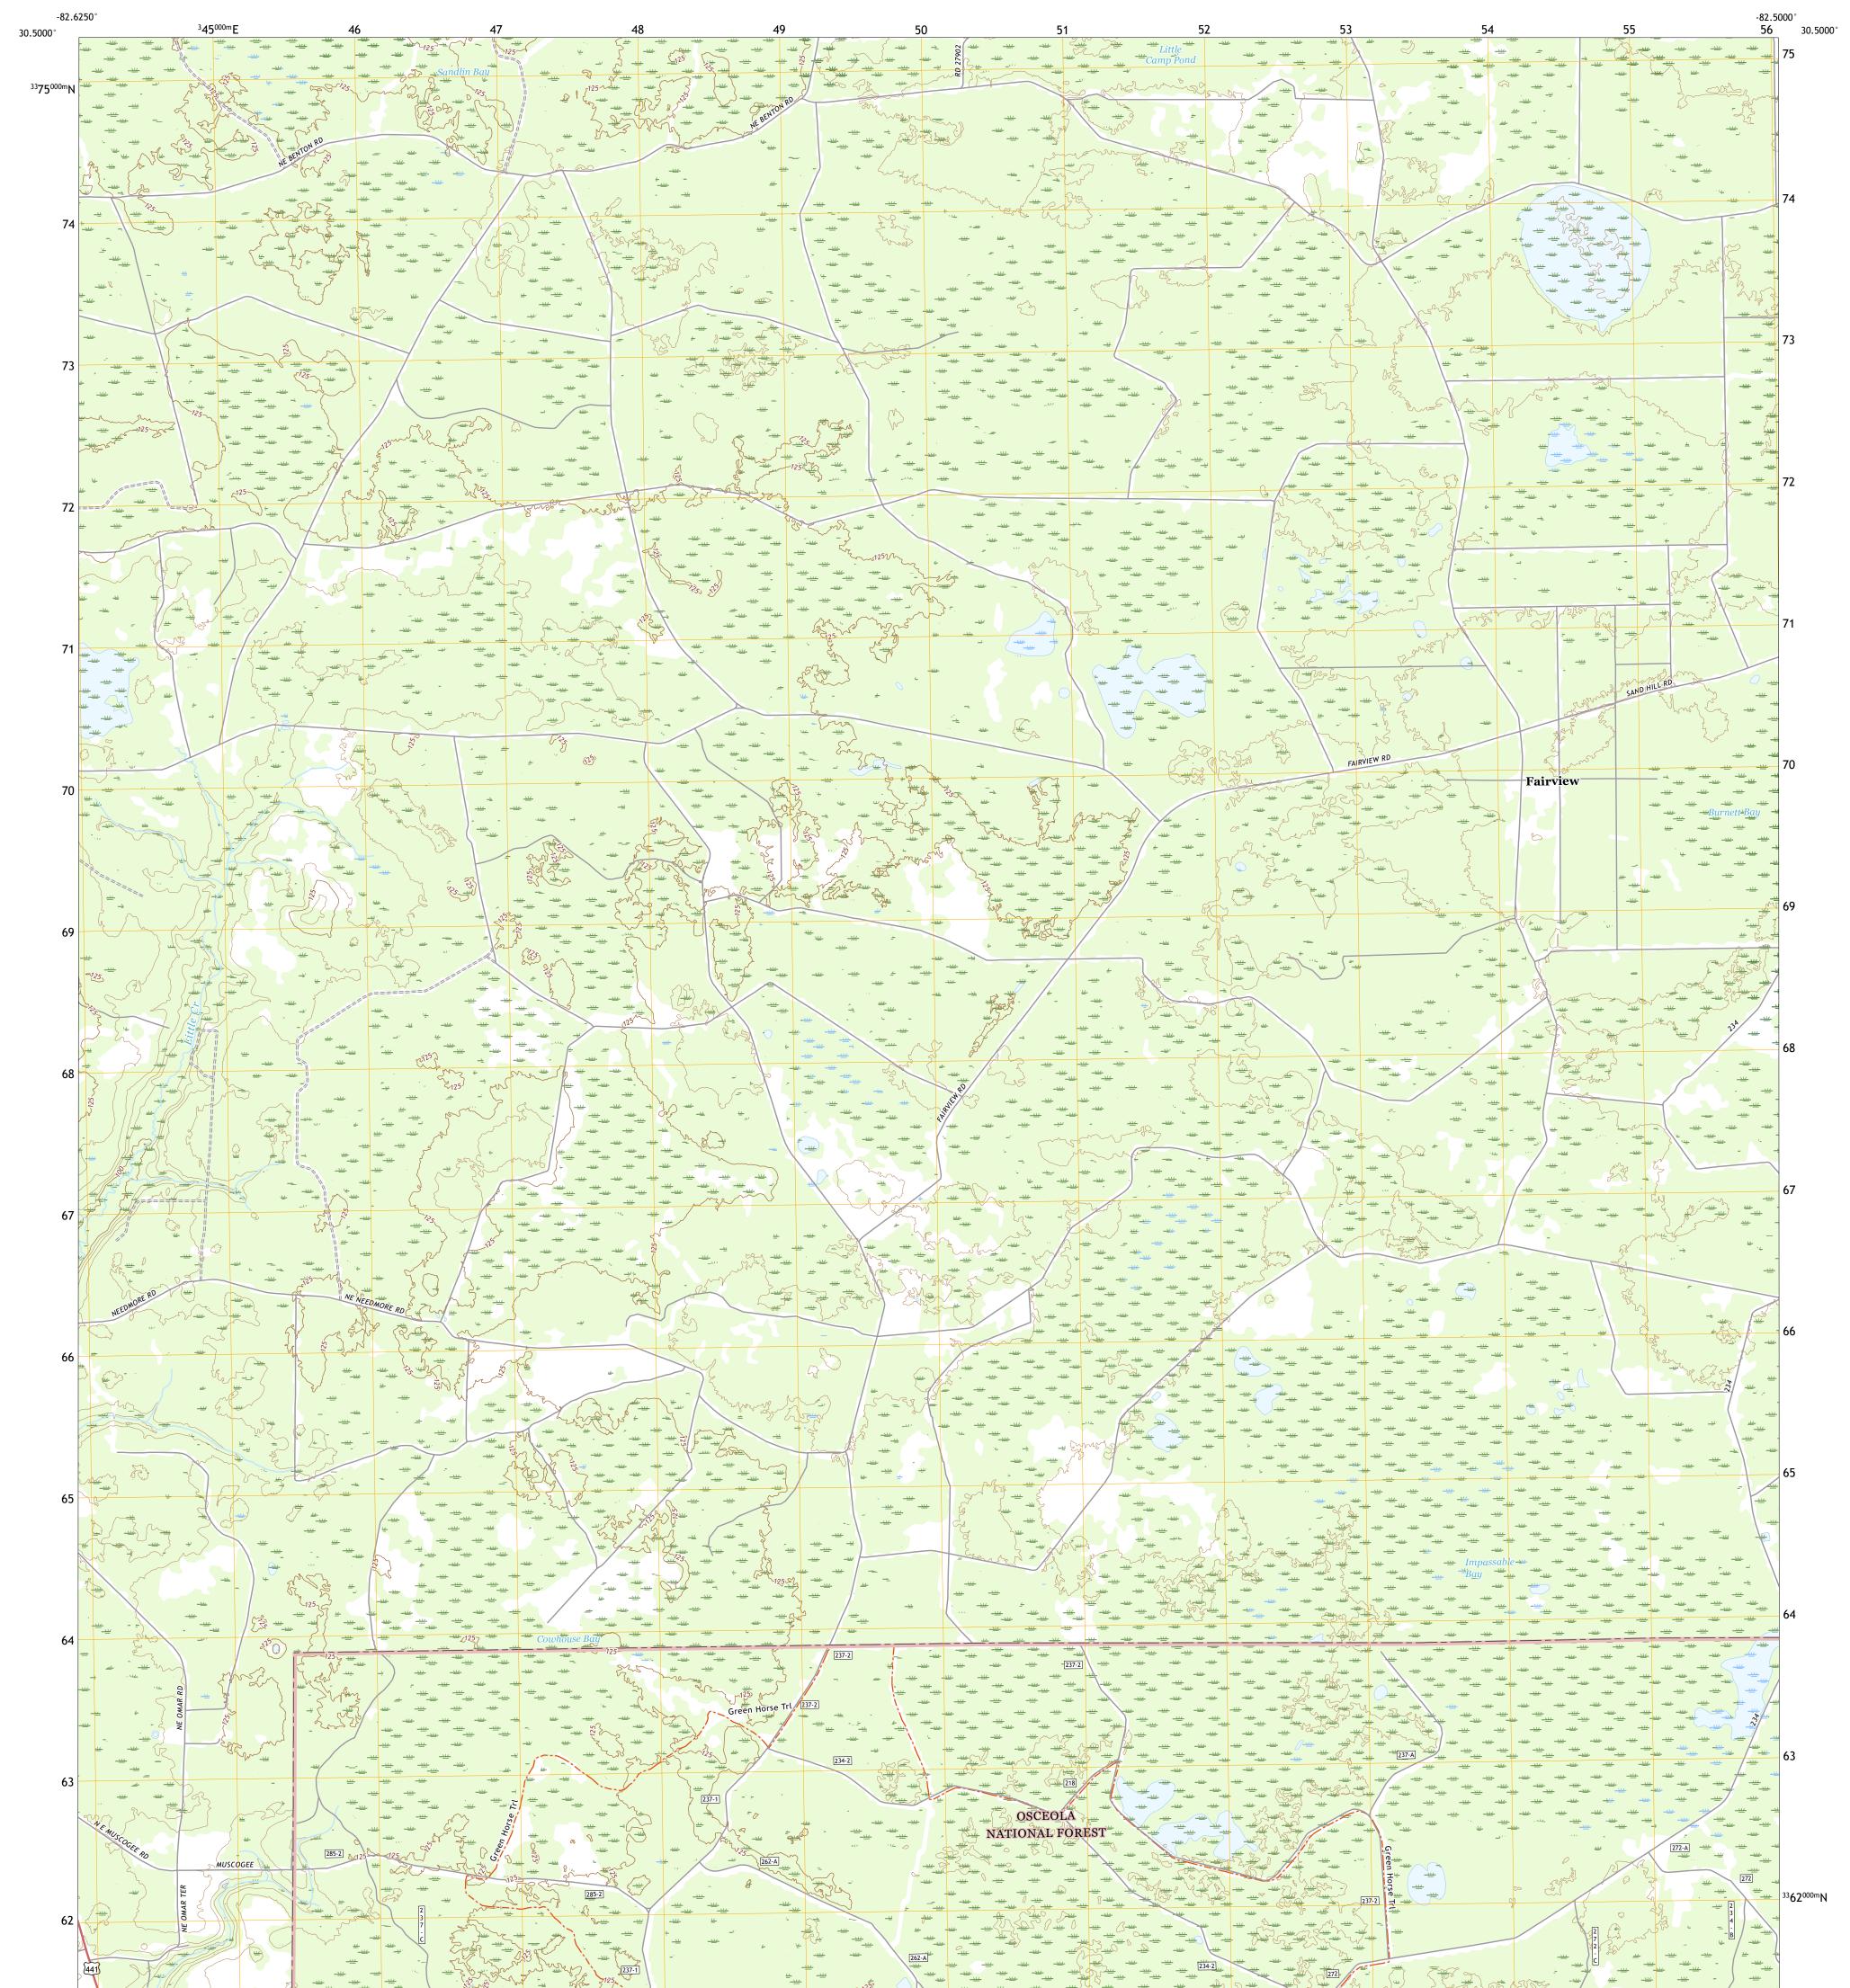

## U.S. DEPARTMENT OF THE INTERIOR U.S. GEOLOGICAL SURVEY

PORTST SERVICE

FAIRVIEW QUADRANGLE FLORIDA - COLUMBIA COUNTY 7.5-MINUTE SERIES

Produced by the United States Geological Survey North American Datum of 1983 (NAD83) World Geodetic System of 1984 (WGS84). Projection and 1 000-meter grid:Universal Transverse Mercator, Zone 17R This map is not a legal document. Boundaries may be generalized for this map scale. Private lands within government reservations may not be shown. Obtain permission before entering private lands.