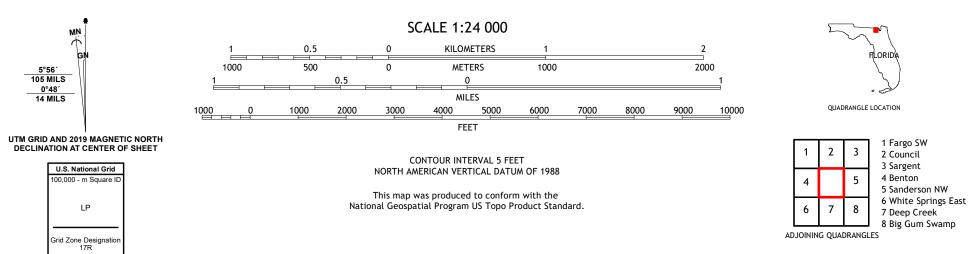

## U.S. DEPARTMENT OF THE INTERIOR U.S. GEOLOGICAL SURVEY

PORTST SERVICE

FAIRVIEW QUADRANGLE FLORIDA - COLUMBIA COUNTY 7.5-MINUTE SERIES

Produced by the United States Geological Survey North American Datum of 1983 (NAD83) World Geodetic System of 1984 (WGS84). Projection and 1 000-meter grid:Universal Transverse Mercator, Zone 17R This map is not a legal document. Boundaries may be generalized for this map scale. Private lands within government reservations may not be shown. Obtain permission before entering private lands.