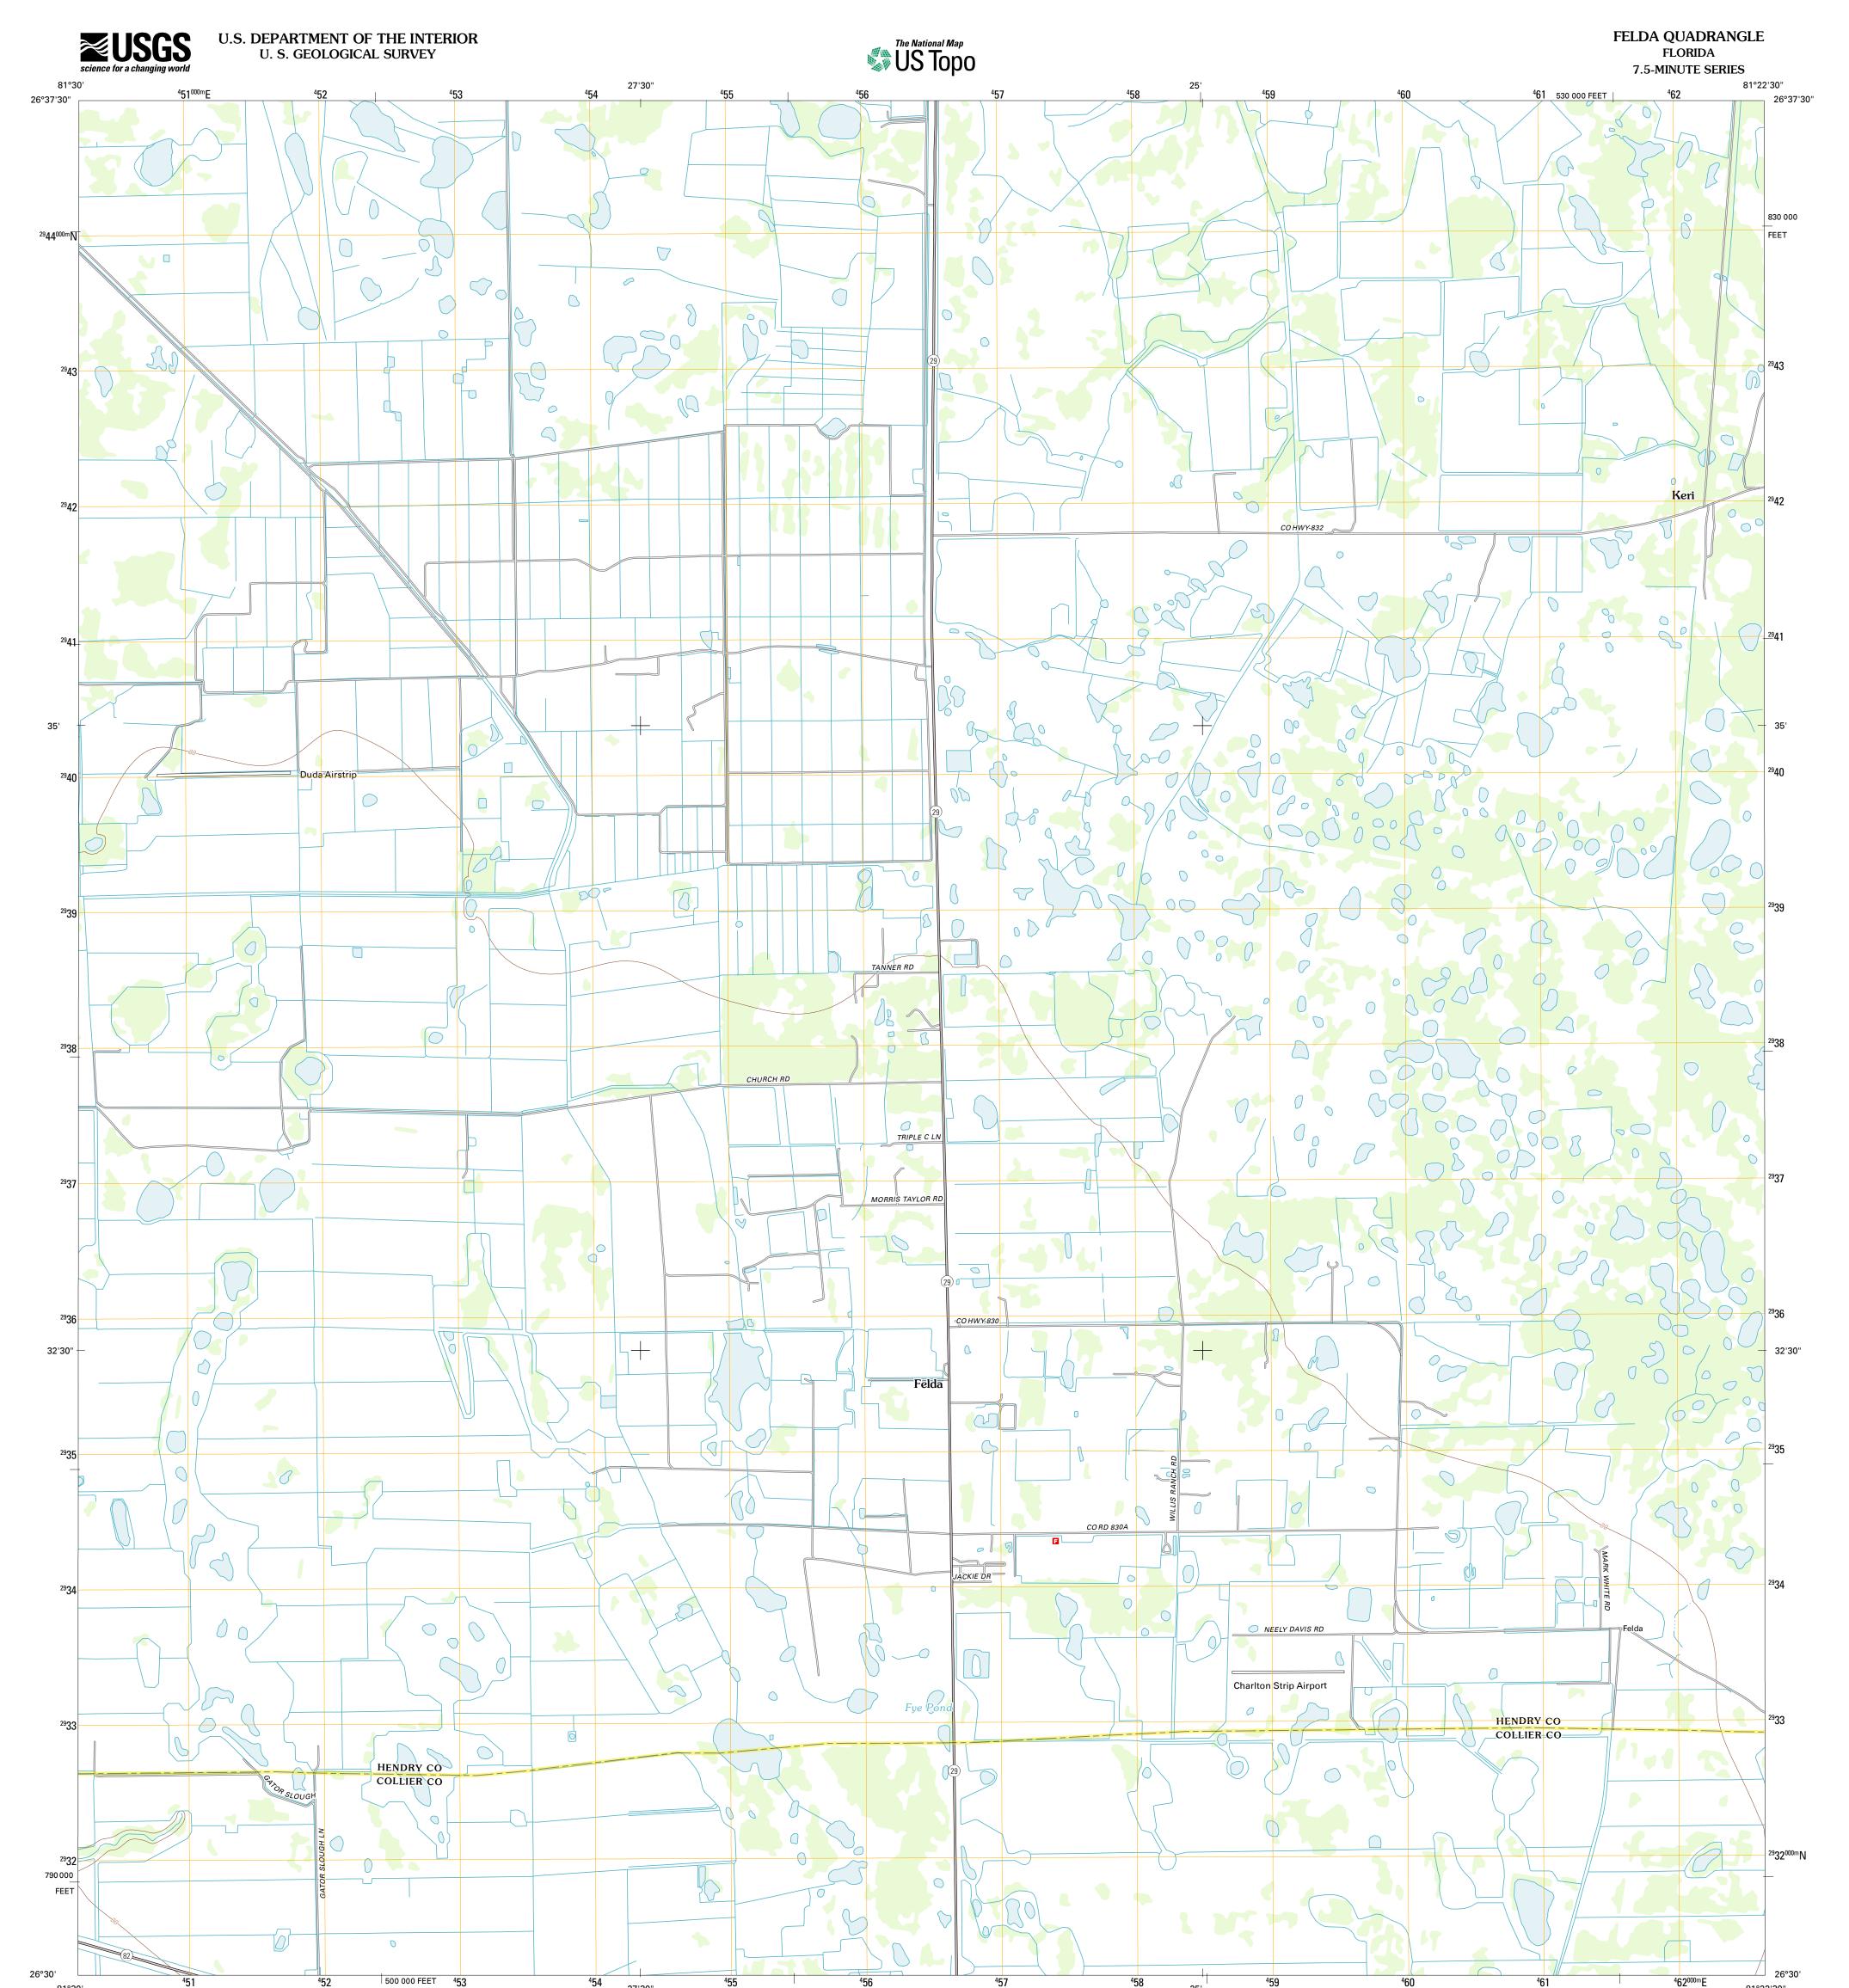

Produced by the United States Geological Survey North American Datum of 1983 (NAD83) World Geodetic System of 1984 (WGS84). Projection and 1 000-meter grid: Universal Transverse Mercator, Zone 17R 10 000-foot ticks: Florida Coordinate System of 1983 (east zone)

81°30'

| NAIP, April 2010                     |
|--------------------------------------|
| ©2006-2011 TomTom                    |
| GNIS, 2011                           |
| National Hydrography Dataset, 2010   |
| National Elevation Dataset, 1999     |
| Census, IBWC, IBC, USGS, 1972 - 2010 |
|                                      |

⁴61 <sup>4</sup>62<sup>000m</sup>E ROAD CLASSIFICATION Interstate Route State Route \_\_\_\_\_ US Route Local Road 4WD Ramp \_\_\_\_. US Route State Route Interstate Route

> FELDA, FL 2012

81°22'30"

ADJOINING 7.5' QUADRANGLES