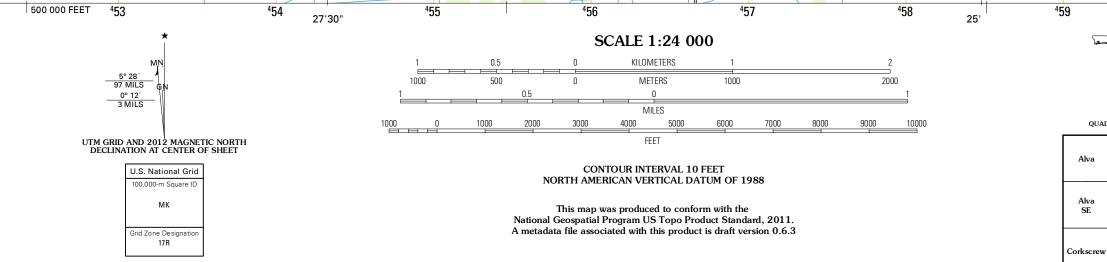

Produced by the United States Geological Survey North American Datum of 1983 (NAD83) World Geodetic System of 1984 (WGS84). Projection and 1 000-meter grid: Universal Transverse Mercator, Zone 17R 10 000-foot ticks: Florida Coordinate System of 1983 (east zone)

⁴61 <sup>4</sup>62<sup>000m</sup>E ROAD CLASSIFICATION Interstate Route State Route \_\_\_\_\_ US Route Local Road 4WD Ramp \_\_\_\_. US Route State Route Interstate Route

> FELDA, FL 2012

81°22'30"

ADJOINING 7.5' QUADRANGLES

Same in

FLORIDA

Felda NE

Felda SE

NE

QUADRANGLE LOCATION

Sears

Felda