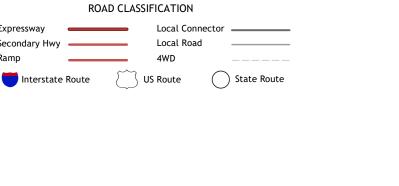

Produced by the United States Geological Survey North American Datum of 1983 (NAD83) World Geodetic System of 1984 (WGS84). Projection and 1 000-meter grid:Universal Transverse Mercator, Zone 17R This map is not a legal document. Boundaries may be generalized for this map scale. Private lands within government reservations may not be shown. Obtain permission before entering private lands. Imagery... Roads..... Names.... Hydrography..... Contours...... Boundaries..... 



Grid Zone Designati 17R



This map was produced to conform with the

National Geospatial Program US Topo Product Standard.



Secondary Hwy

Ramp