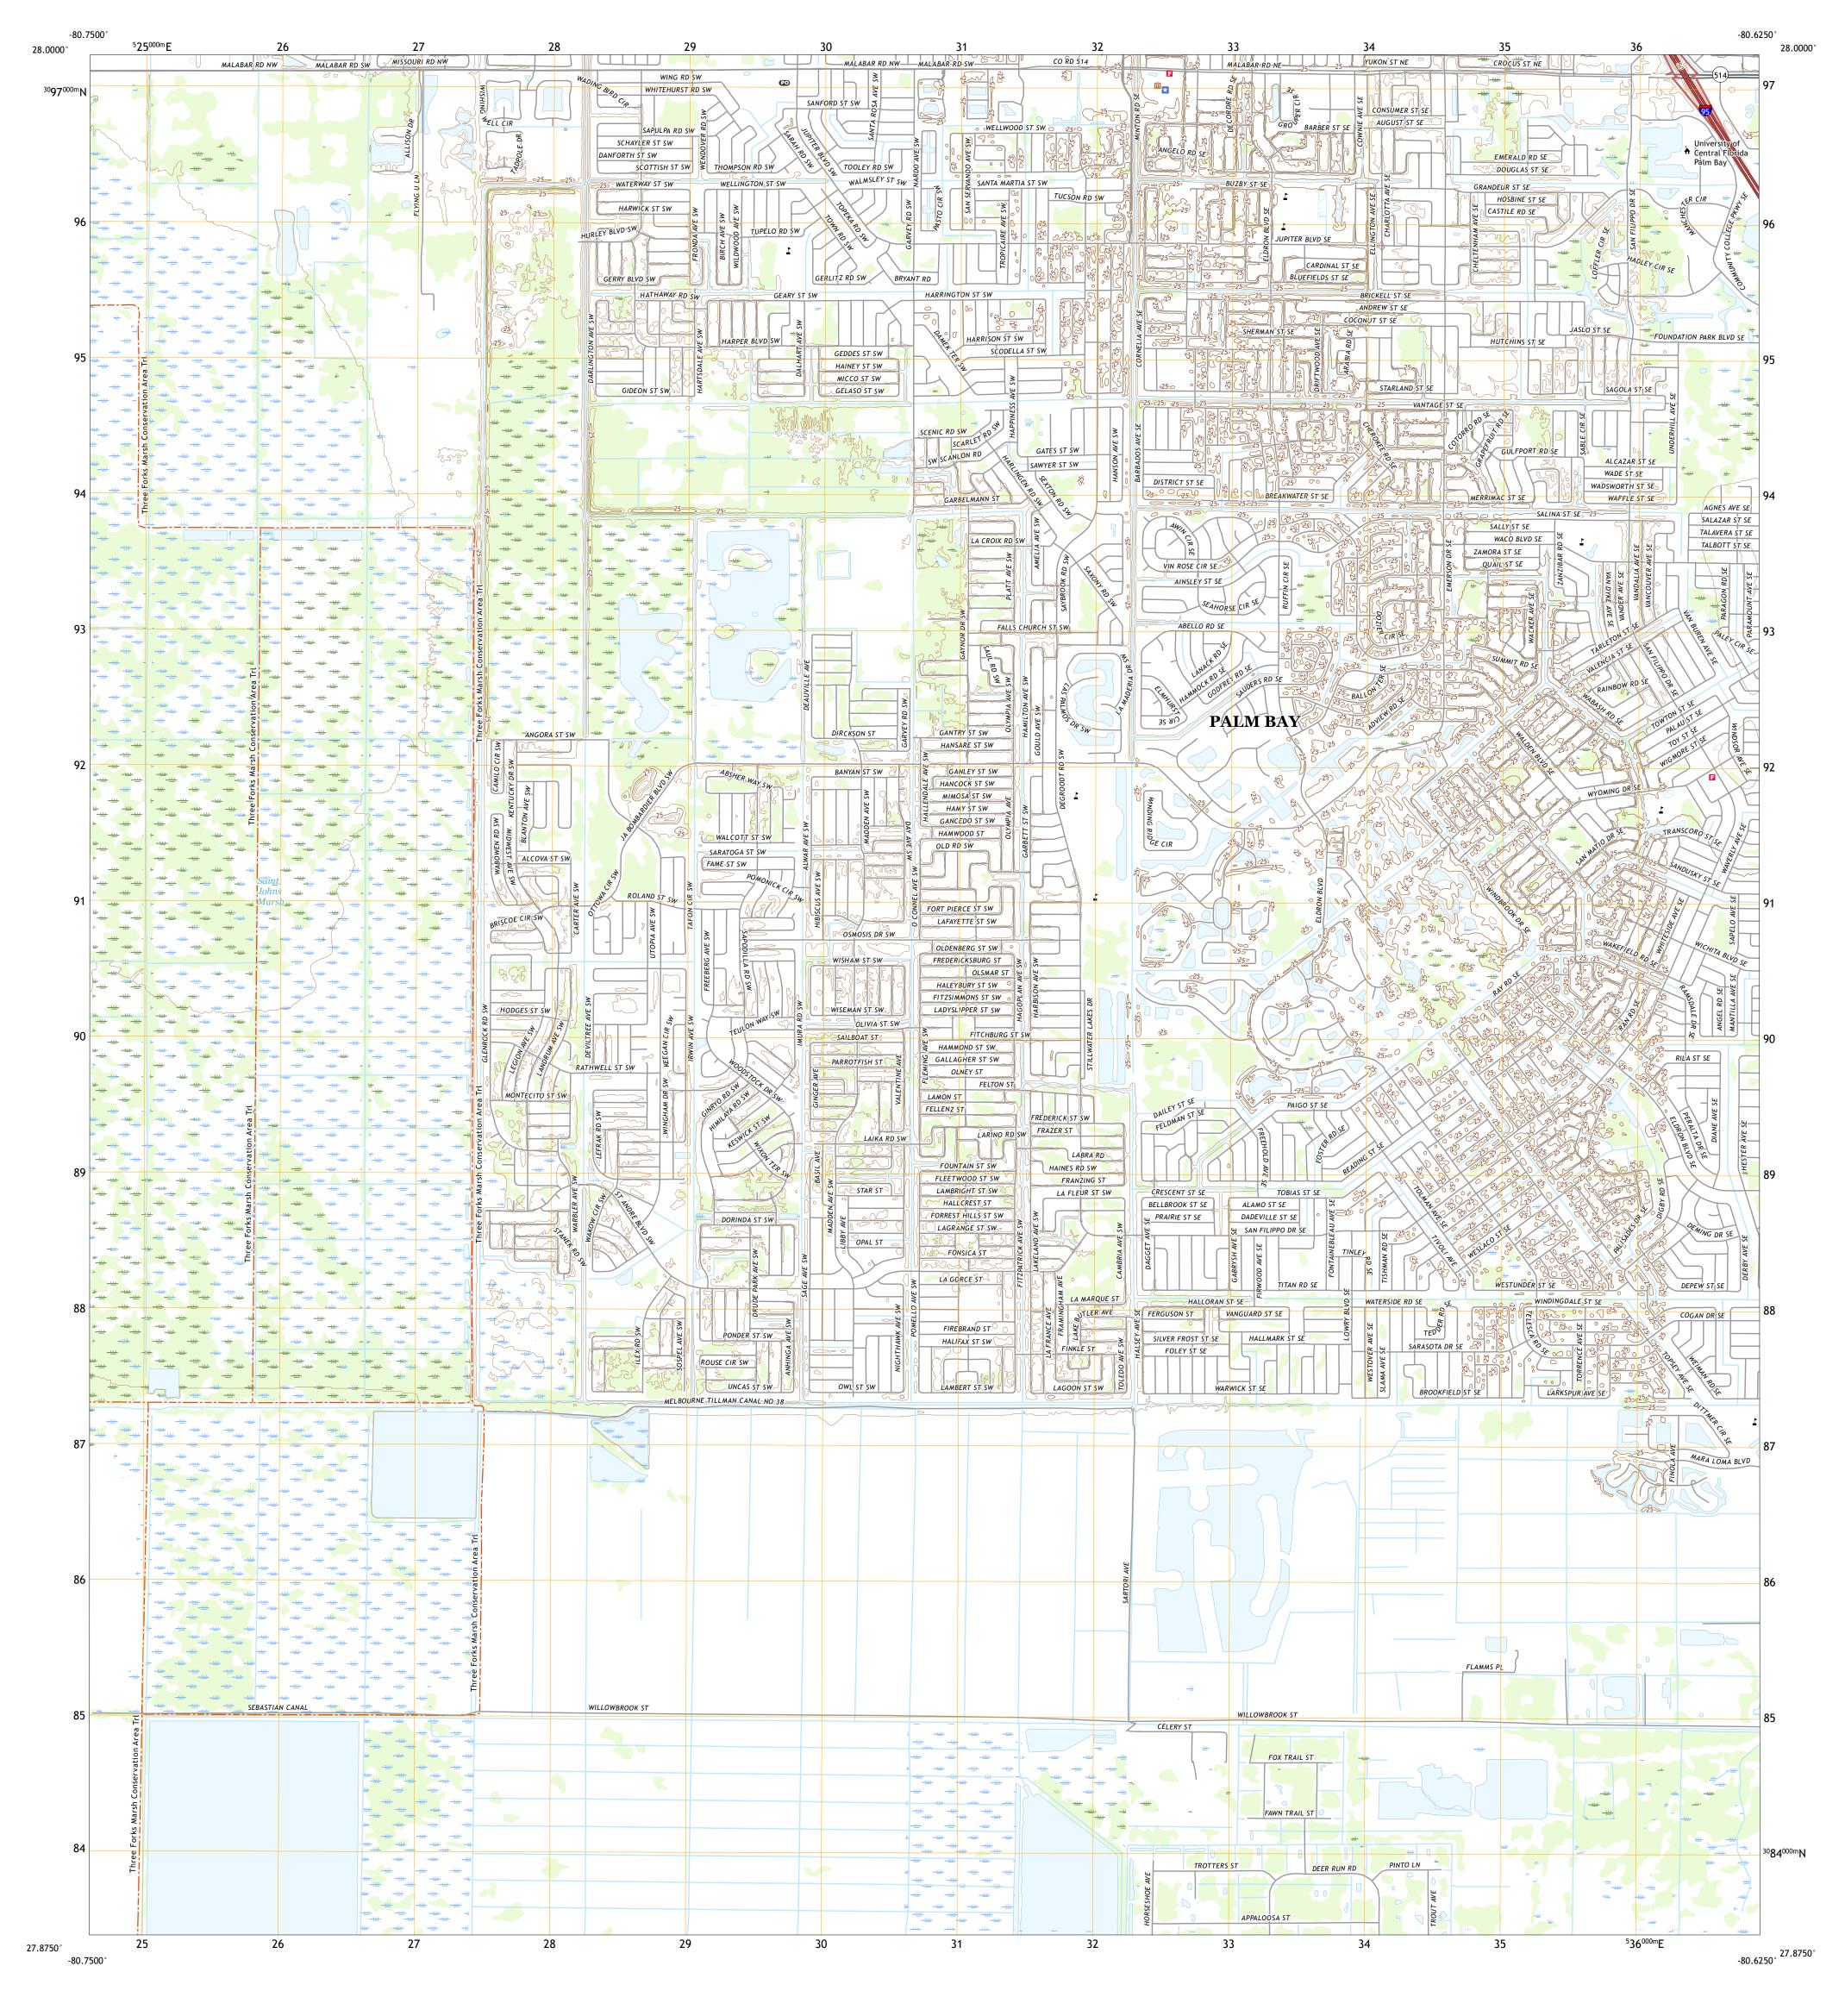

Produced by the United States Geological Survey North American Datum of 1983 (NAD83) World Geodetic System of 1984 (WGS84). Projection and 1 000-meter grid:Universal Transverse Mercator, Zone 17R This map is not a legal document. Boundaries may be generalized for this map scale. Private lands within government reservations may not be shown. Obtain permission before entering private lands. Imagery... Roads..... Names.... Hydrography..... Contours...... Boundaries..... 



Grid Zone Designati 17R



This map was produced to conform with the

National Geospatial Program US Topo Product Standard.



Secondary Hwy

Ramp