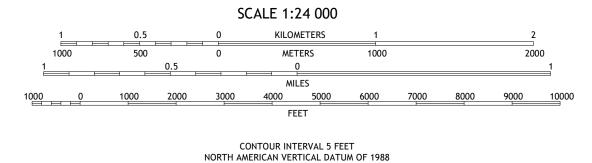

Produced by the United States Geological Survey North American Datum of 1983 (NAD83) World Geodetic System of 1984 (WGS84). Projection and 1 000-meter grid:Universal Transverse Mercator, Zone 17R This map is not a legal document. Boundaries may be generalized for this map scale. Private lands within government reservations may not be shown. Obtain permission before entering private lands. Imagery... Roads..... Names.... Hydrography..... Contours...... Boundaries..... 



Grid Zone Designati 17R



This map was produced to conform with the

National Geospatial Program US Topo Product Standard.



Secondary Hwy

Ramp