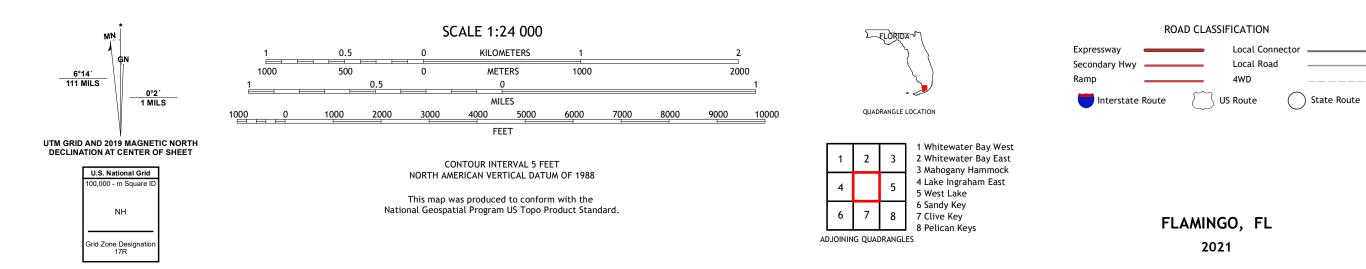

U.S. DEPARTMENT OF THE INTERIOR U.S. GEOLOGICAL SURVEY

FLAMINGO QUADRANGLE FLORIDA - MONROE COUNTY 7.5-MINUTE SERIES

Produced by the United States Geological Survey North American Datum of 1983 (NAD83) World Geodetic System of 1984 (WGS84). Projection and 1 000-meter grid:Universal Transverse Mercator, Zone 17R This map is not a legal document. Boundaries may be generalized for this map scale. Private lands within government reservations may not be shown. Obtain permission before entering private lands.