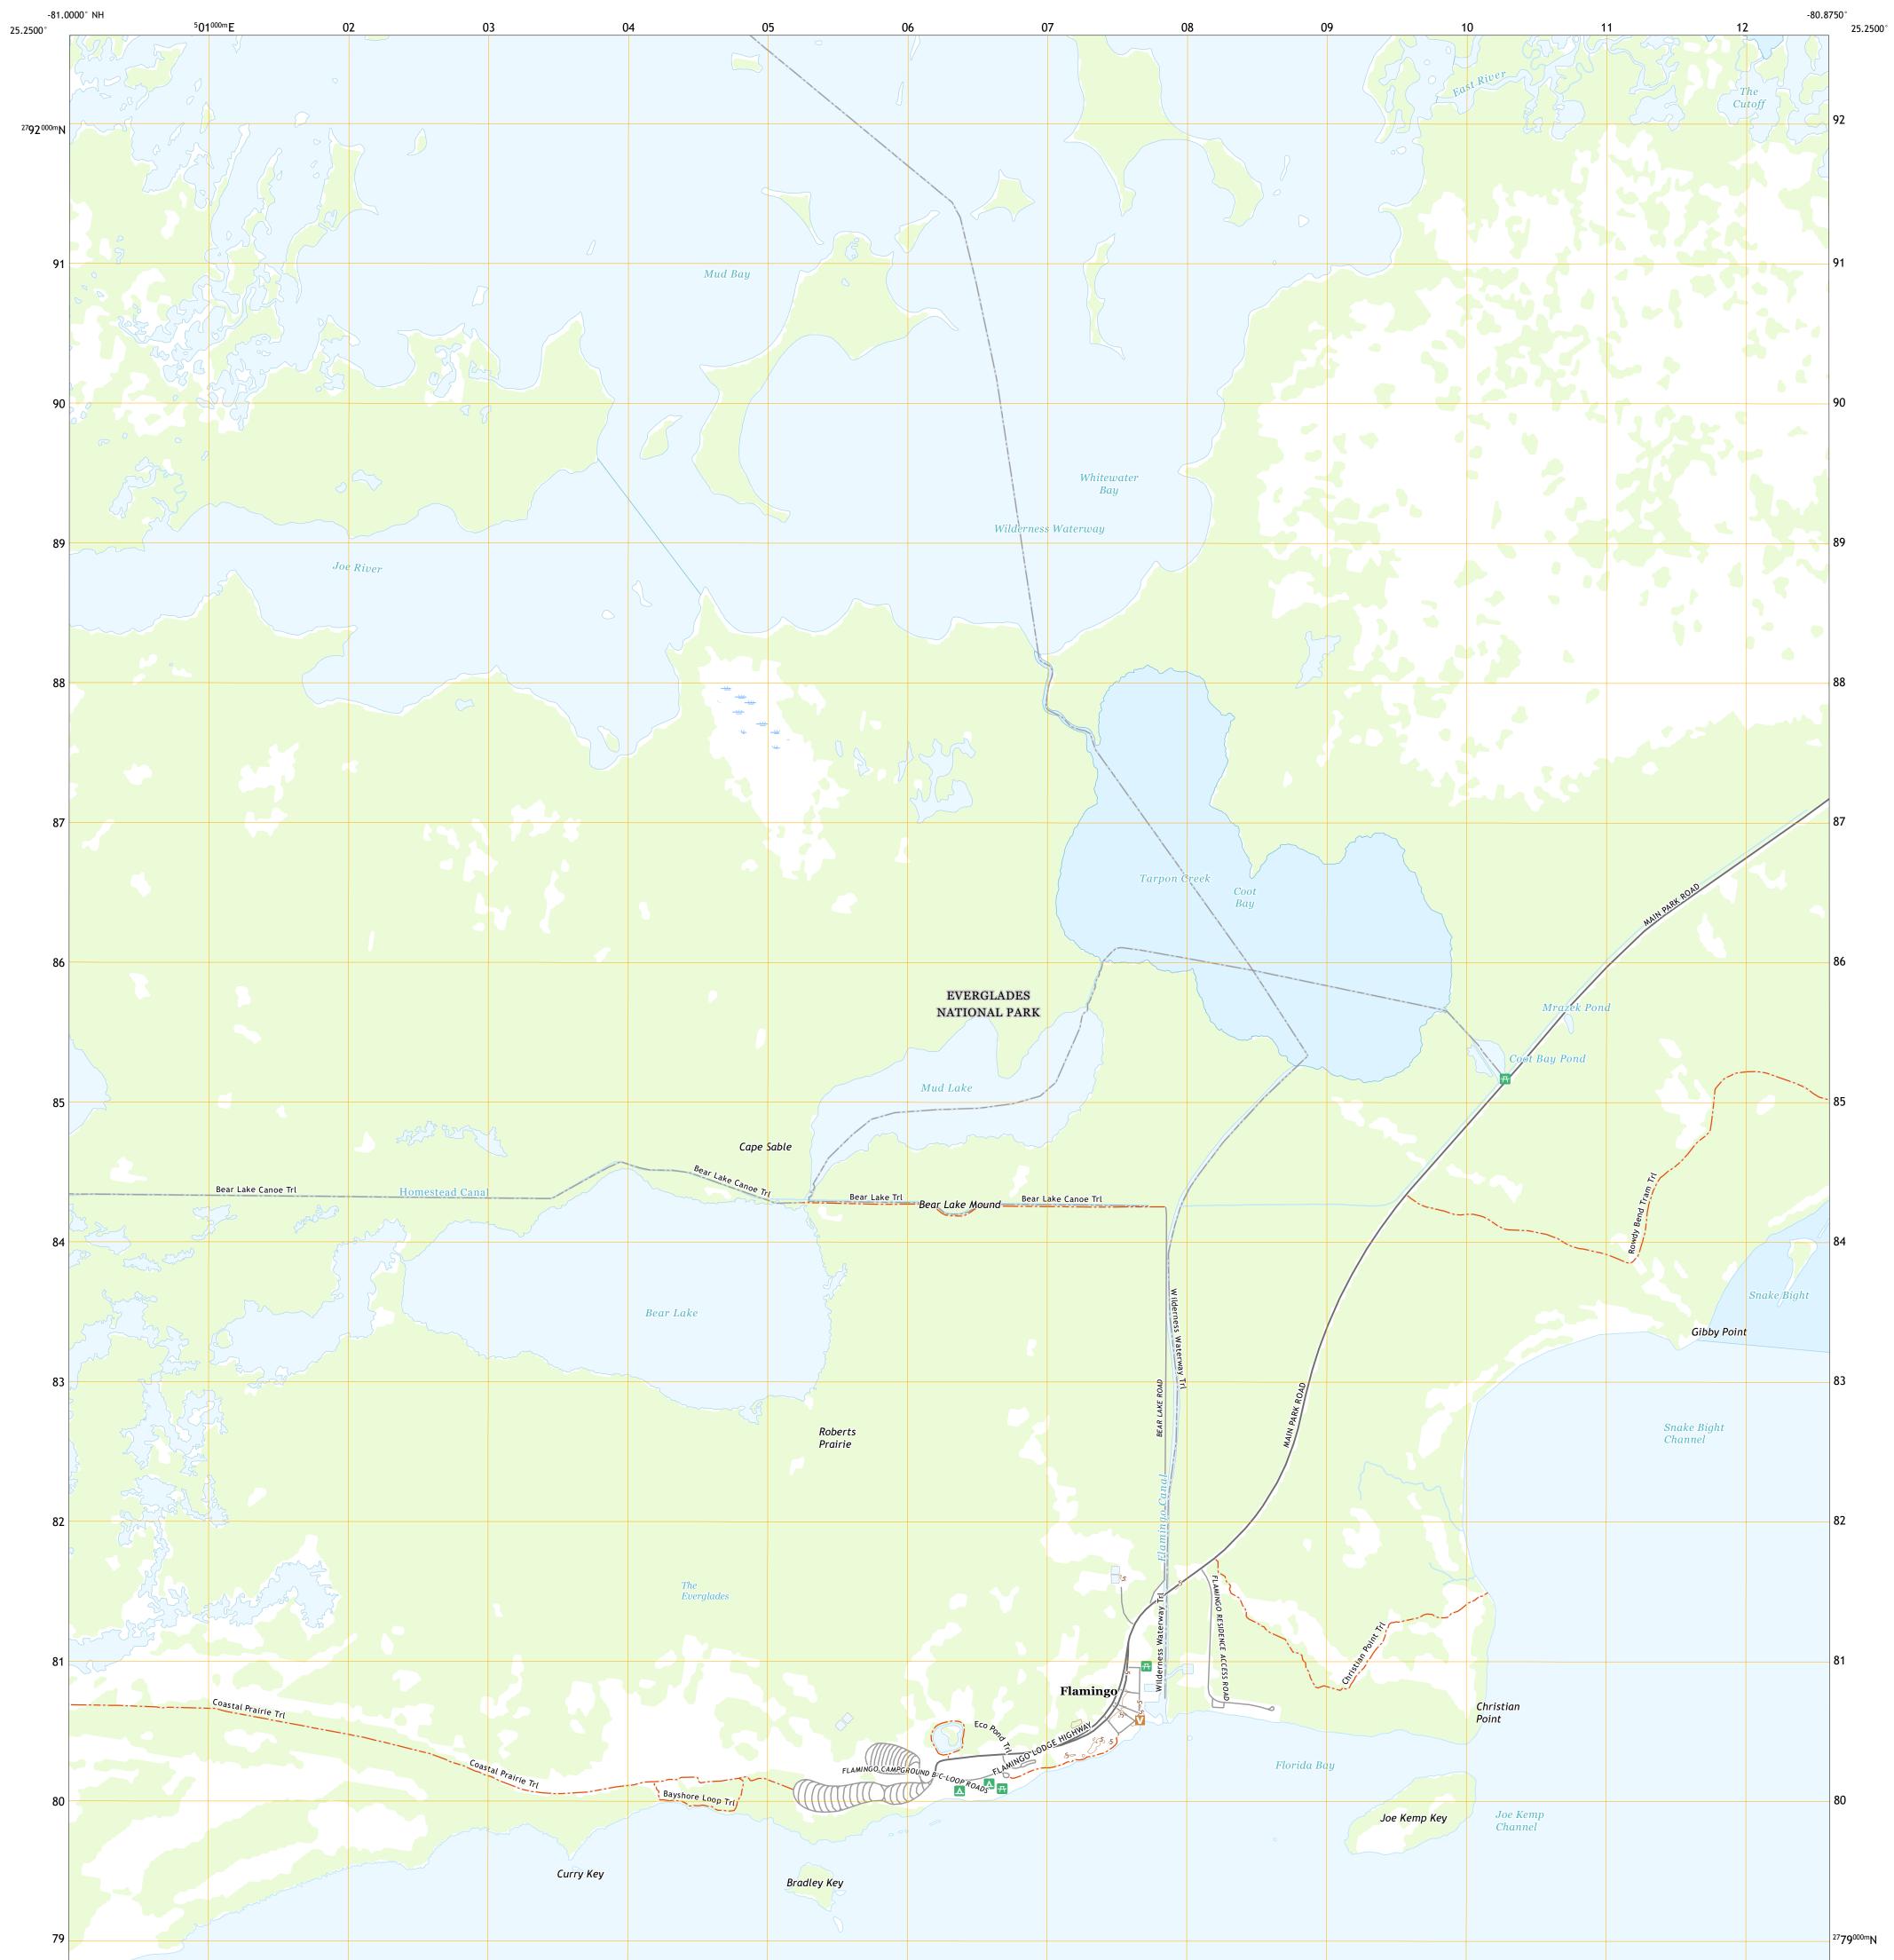

U.S. DEPARTMENT OF THE INTERIOR U.S. GEOLOGICAL SURVEY

FLAMINGO QUADRANGLE FLORIDA - MONROE COUNTY 7.5-MINUTE SERIES

Produced by the United States Geological Survey North American Datum of 1983 (NAD83) World Geodetic System of 1984 (WGS84). Projection and 1 000-meter grid:Universal Transverse Mercator, Zone 17R This map is not a legal document. Boundaries may be generalized for this map scale. Private lands within government reservations may not be shown. Obtain permission before entering private lands.

ImageryNovember2019RoadsU.S.CensusBureau,2016NamesGNIS, 1979 - 2020HydrographyNational Hydrography Dataset,2003 - 2019ContoursNational Elevation Dataset,2011BoundariesMultiple sources; see metadata file2018 - 2019PublicLandSurveySystemBLM,2020WetlandsInventory2010