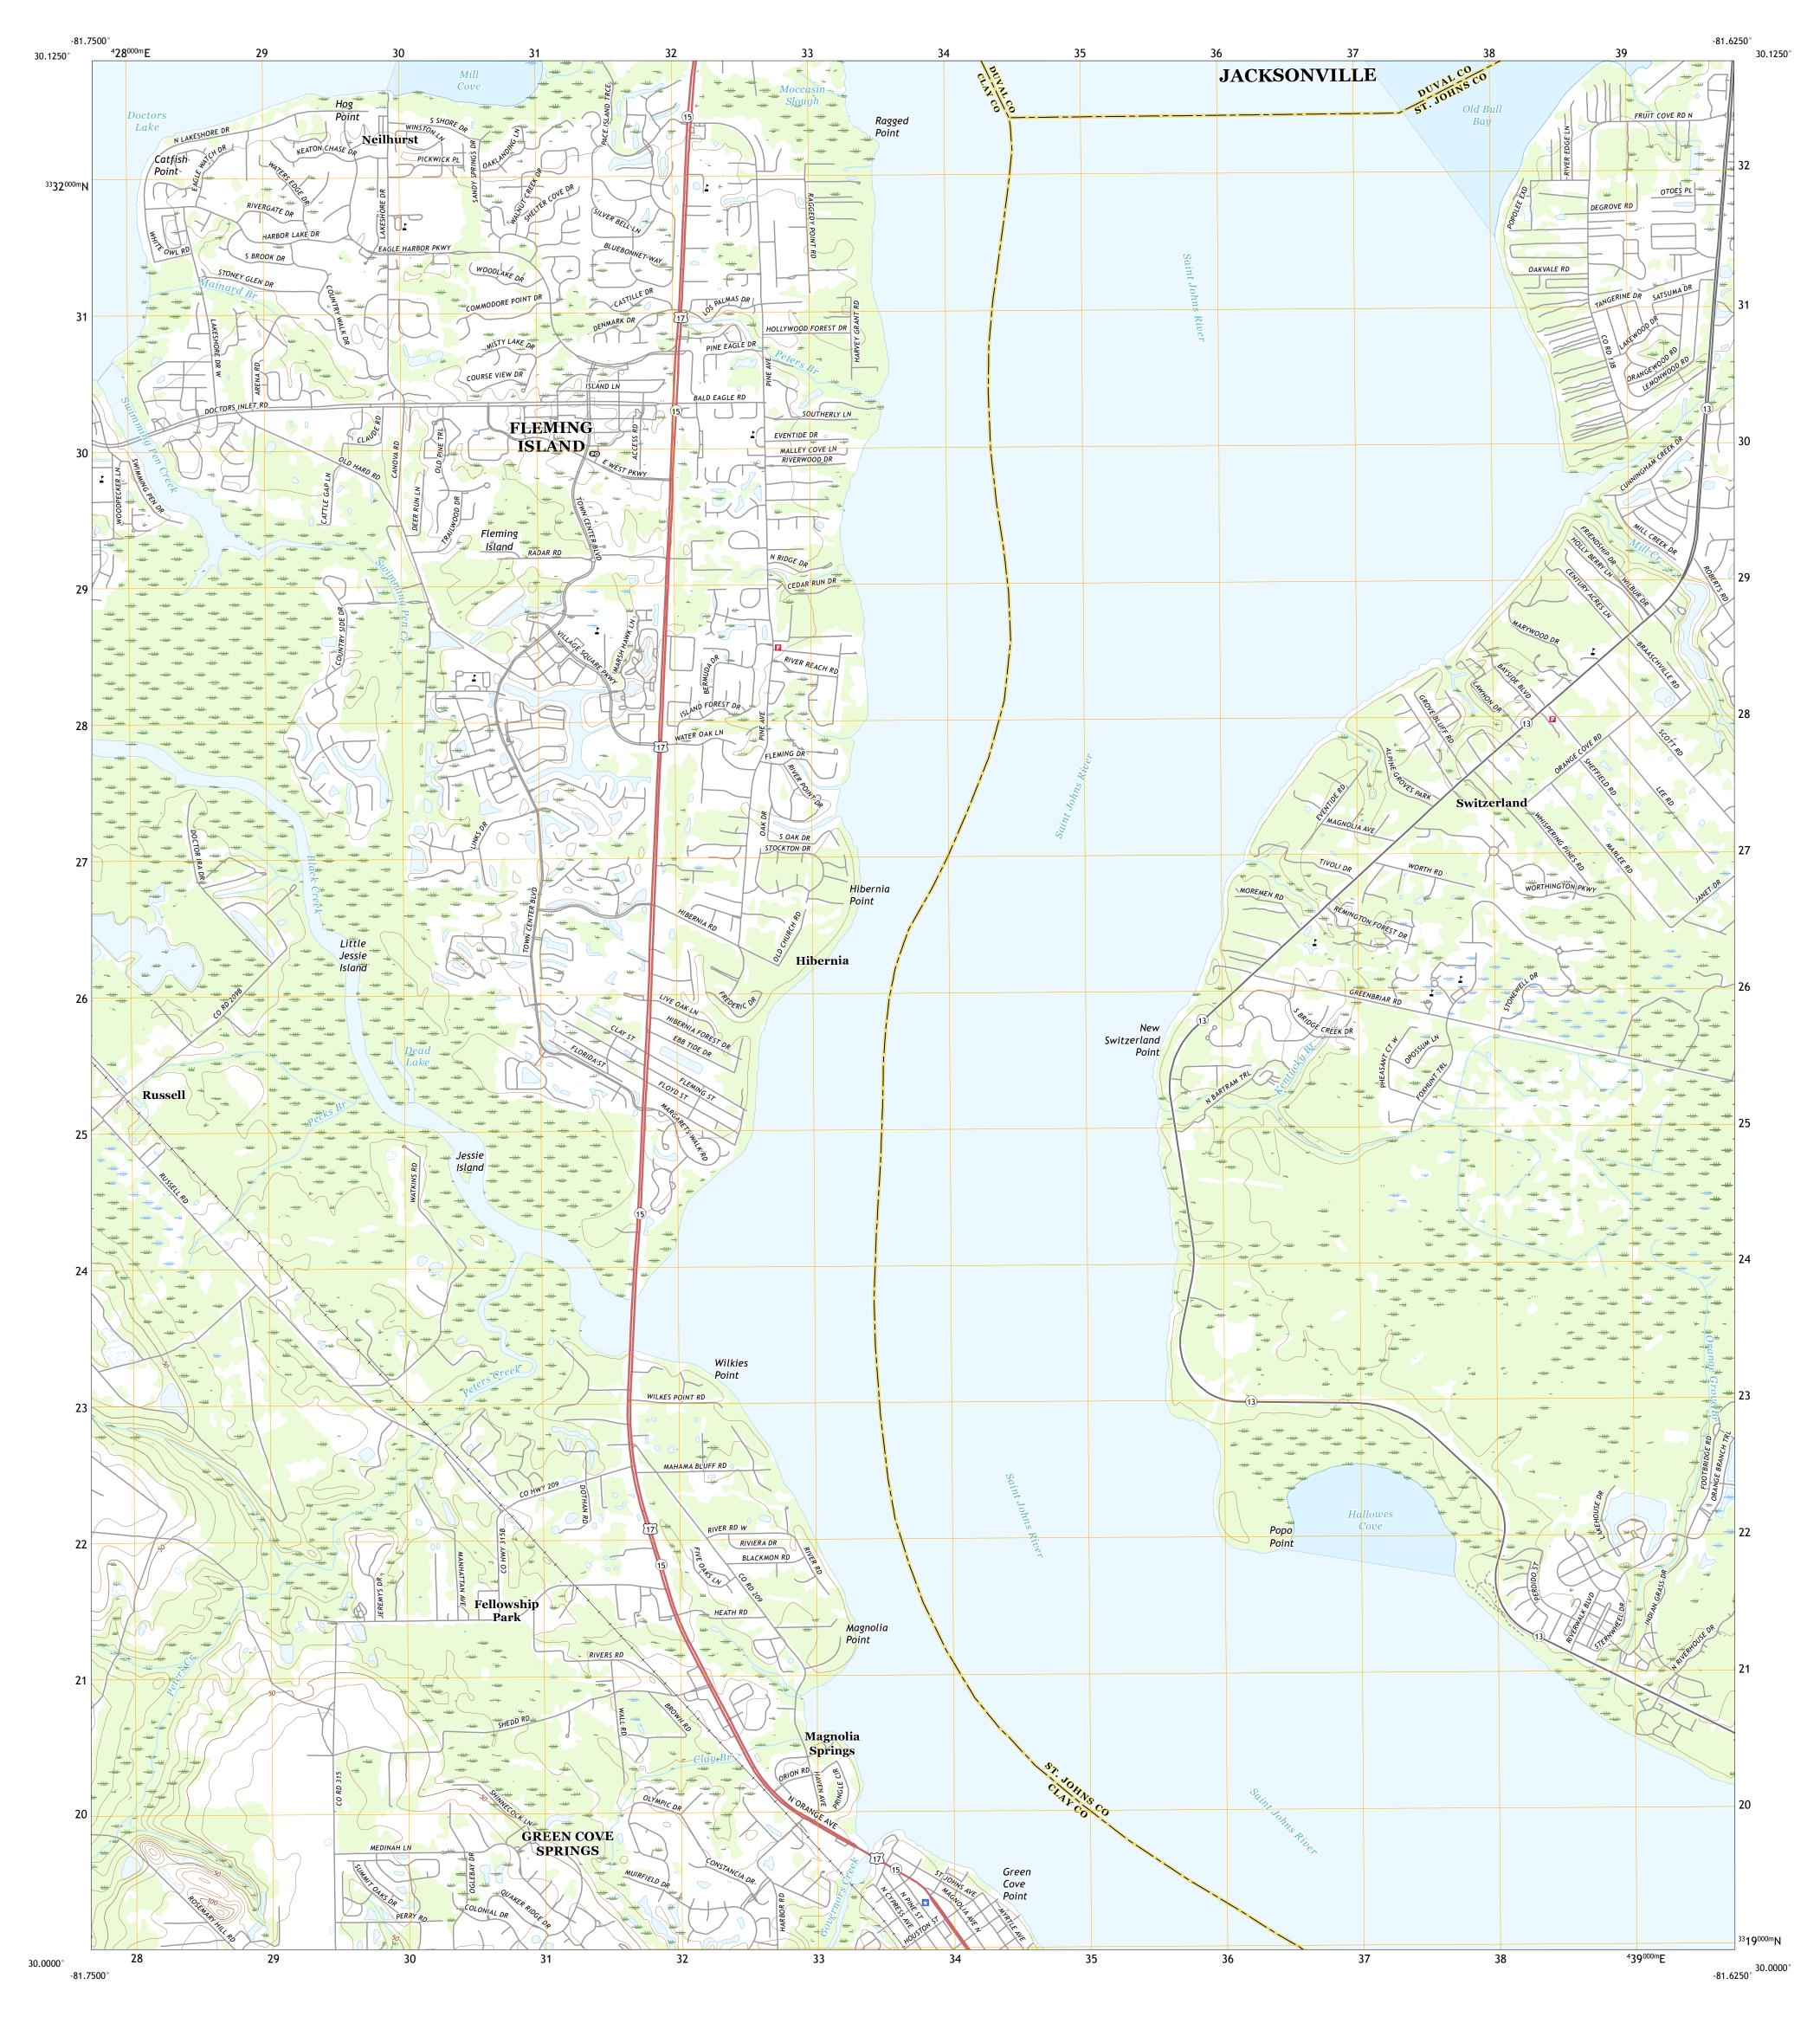

Produced by the United States Geological Survey North American Datum of 1983 (NAD83) World Geodetic System of 1984 (WGS84). Projection and 1 000-meter grid:Universal Transverse Mercator, Zone 17R This map is not a legal document. Boundaries may be generalized for this map scale. Private lands within government reservations may not be shown. Obtain permission before entering private lands. Imagery..... Roads...... Names..... ..................NAIP, October 2015 - January 2016 ...... U.S. Census Bureau, 2016 ................GNIS, 1979 - 2018 



Grid Zone Designation





Secondary Hwy —

Interstate Route

Ramp

ROAD CLASSIFICATION

US Route

Local Road

4WD

FLORIDA