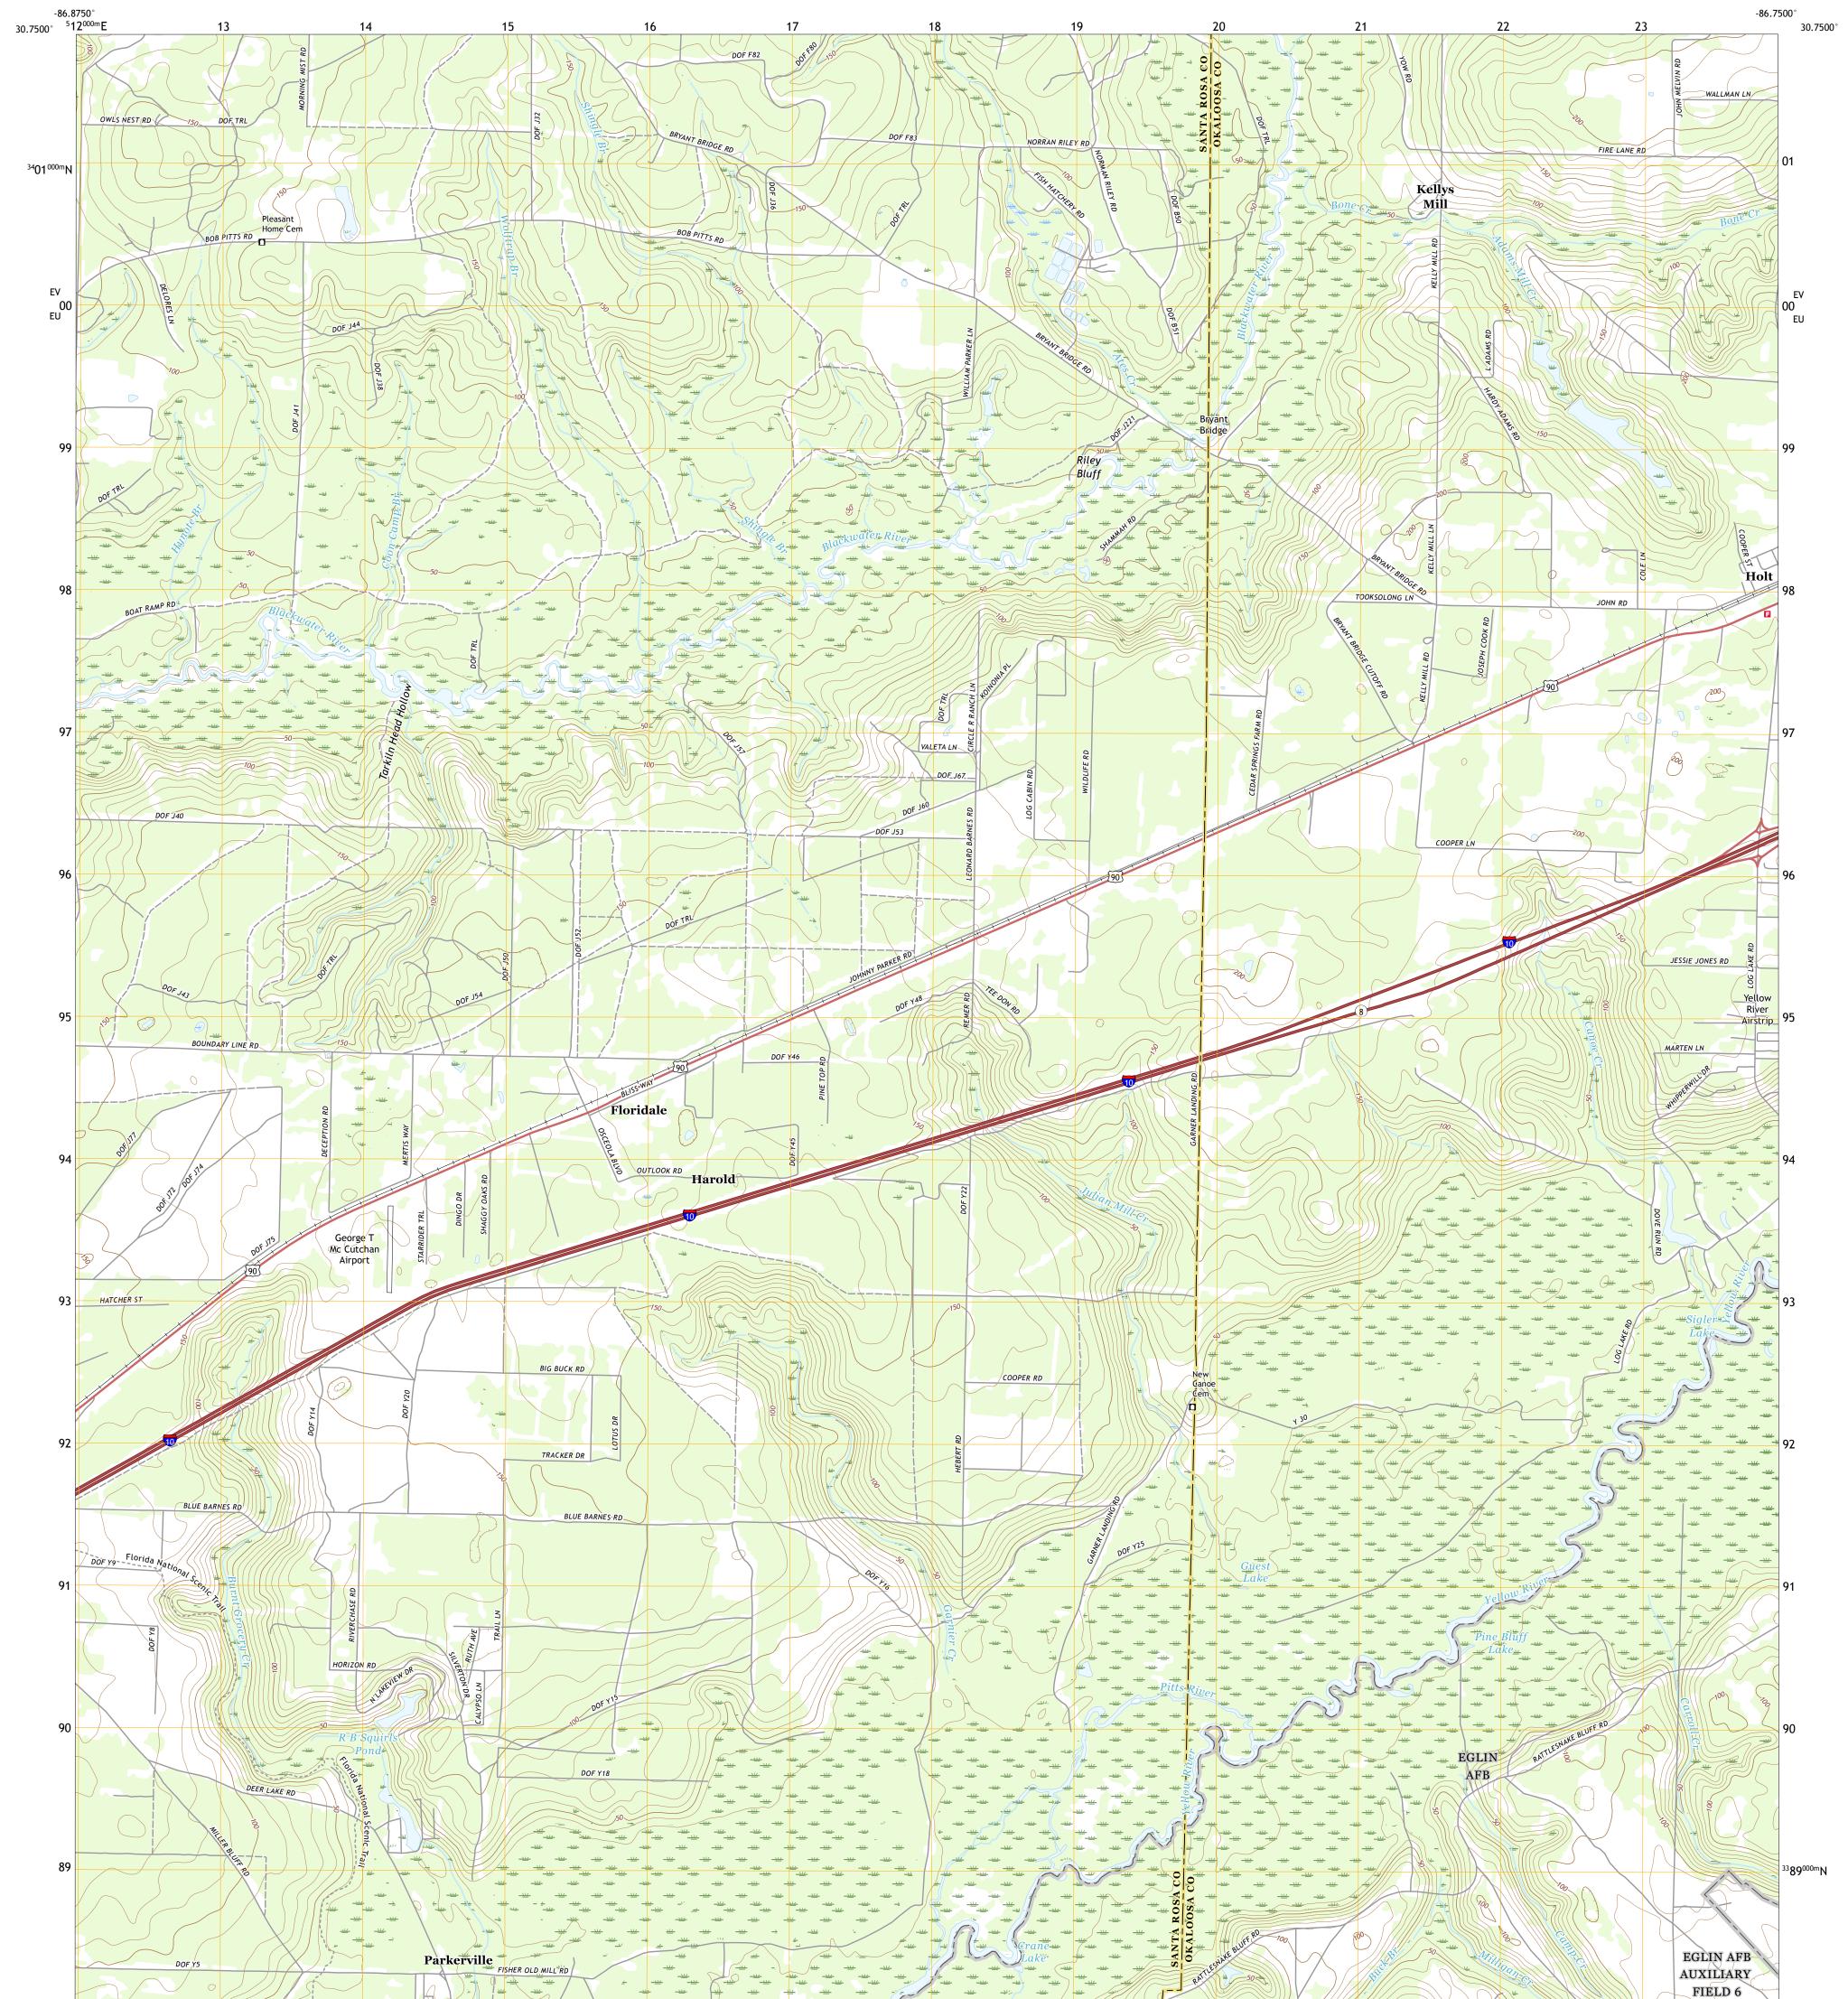

## U.S. DEPARTMENT OF THE INTERIOR U.S. GEOLOGICAL SURVEY

FLORIDALE QUADRANGLE FLORIDA 7.5-MINUTE SERIES

Produced by the United States Geological Survey North American Datum of 1983 (NAD83) World Geodetic System of 1984 (WGS84). Projection and 1 000-meter grid:Universal Transverse Mercator, Zone 16R This map is not a legal document. Boundaries may be generalized for this map scale. Private lands within government reservations may not be shown. Obtain permission before entering private lands.

Imagery.... Roads..... Names..... ......NAIP, October 2015 - January 2016 U.S. Census Bureau, 2016 .....GNIS, 1979 - 2016 Names.......GNN, 1979 - 2016 Hydrography.....GNN, 1979 - 2017 Contours.....National Hydrography Dataset, 2002 - 2017 Boundaries......Multiple sources; see metadata file 2014 - 2016 Public Land Survey System......BLM, 2017 Wetlands......BLM, 2017