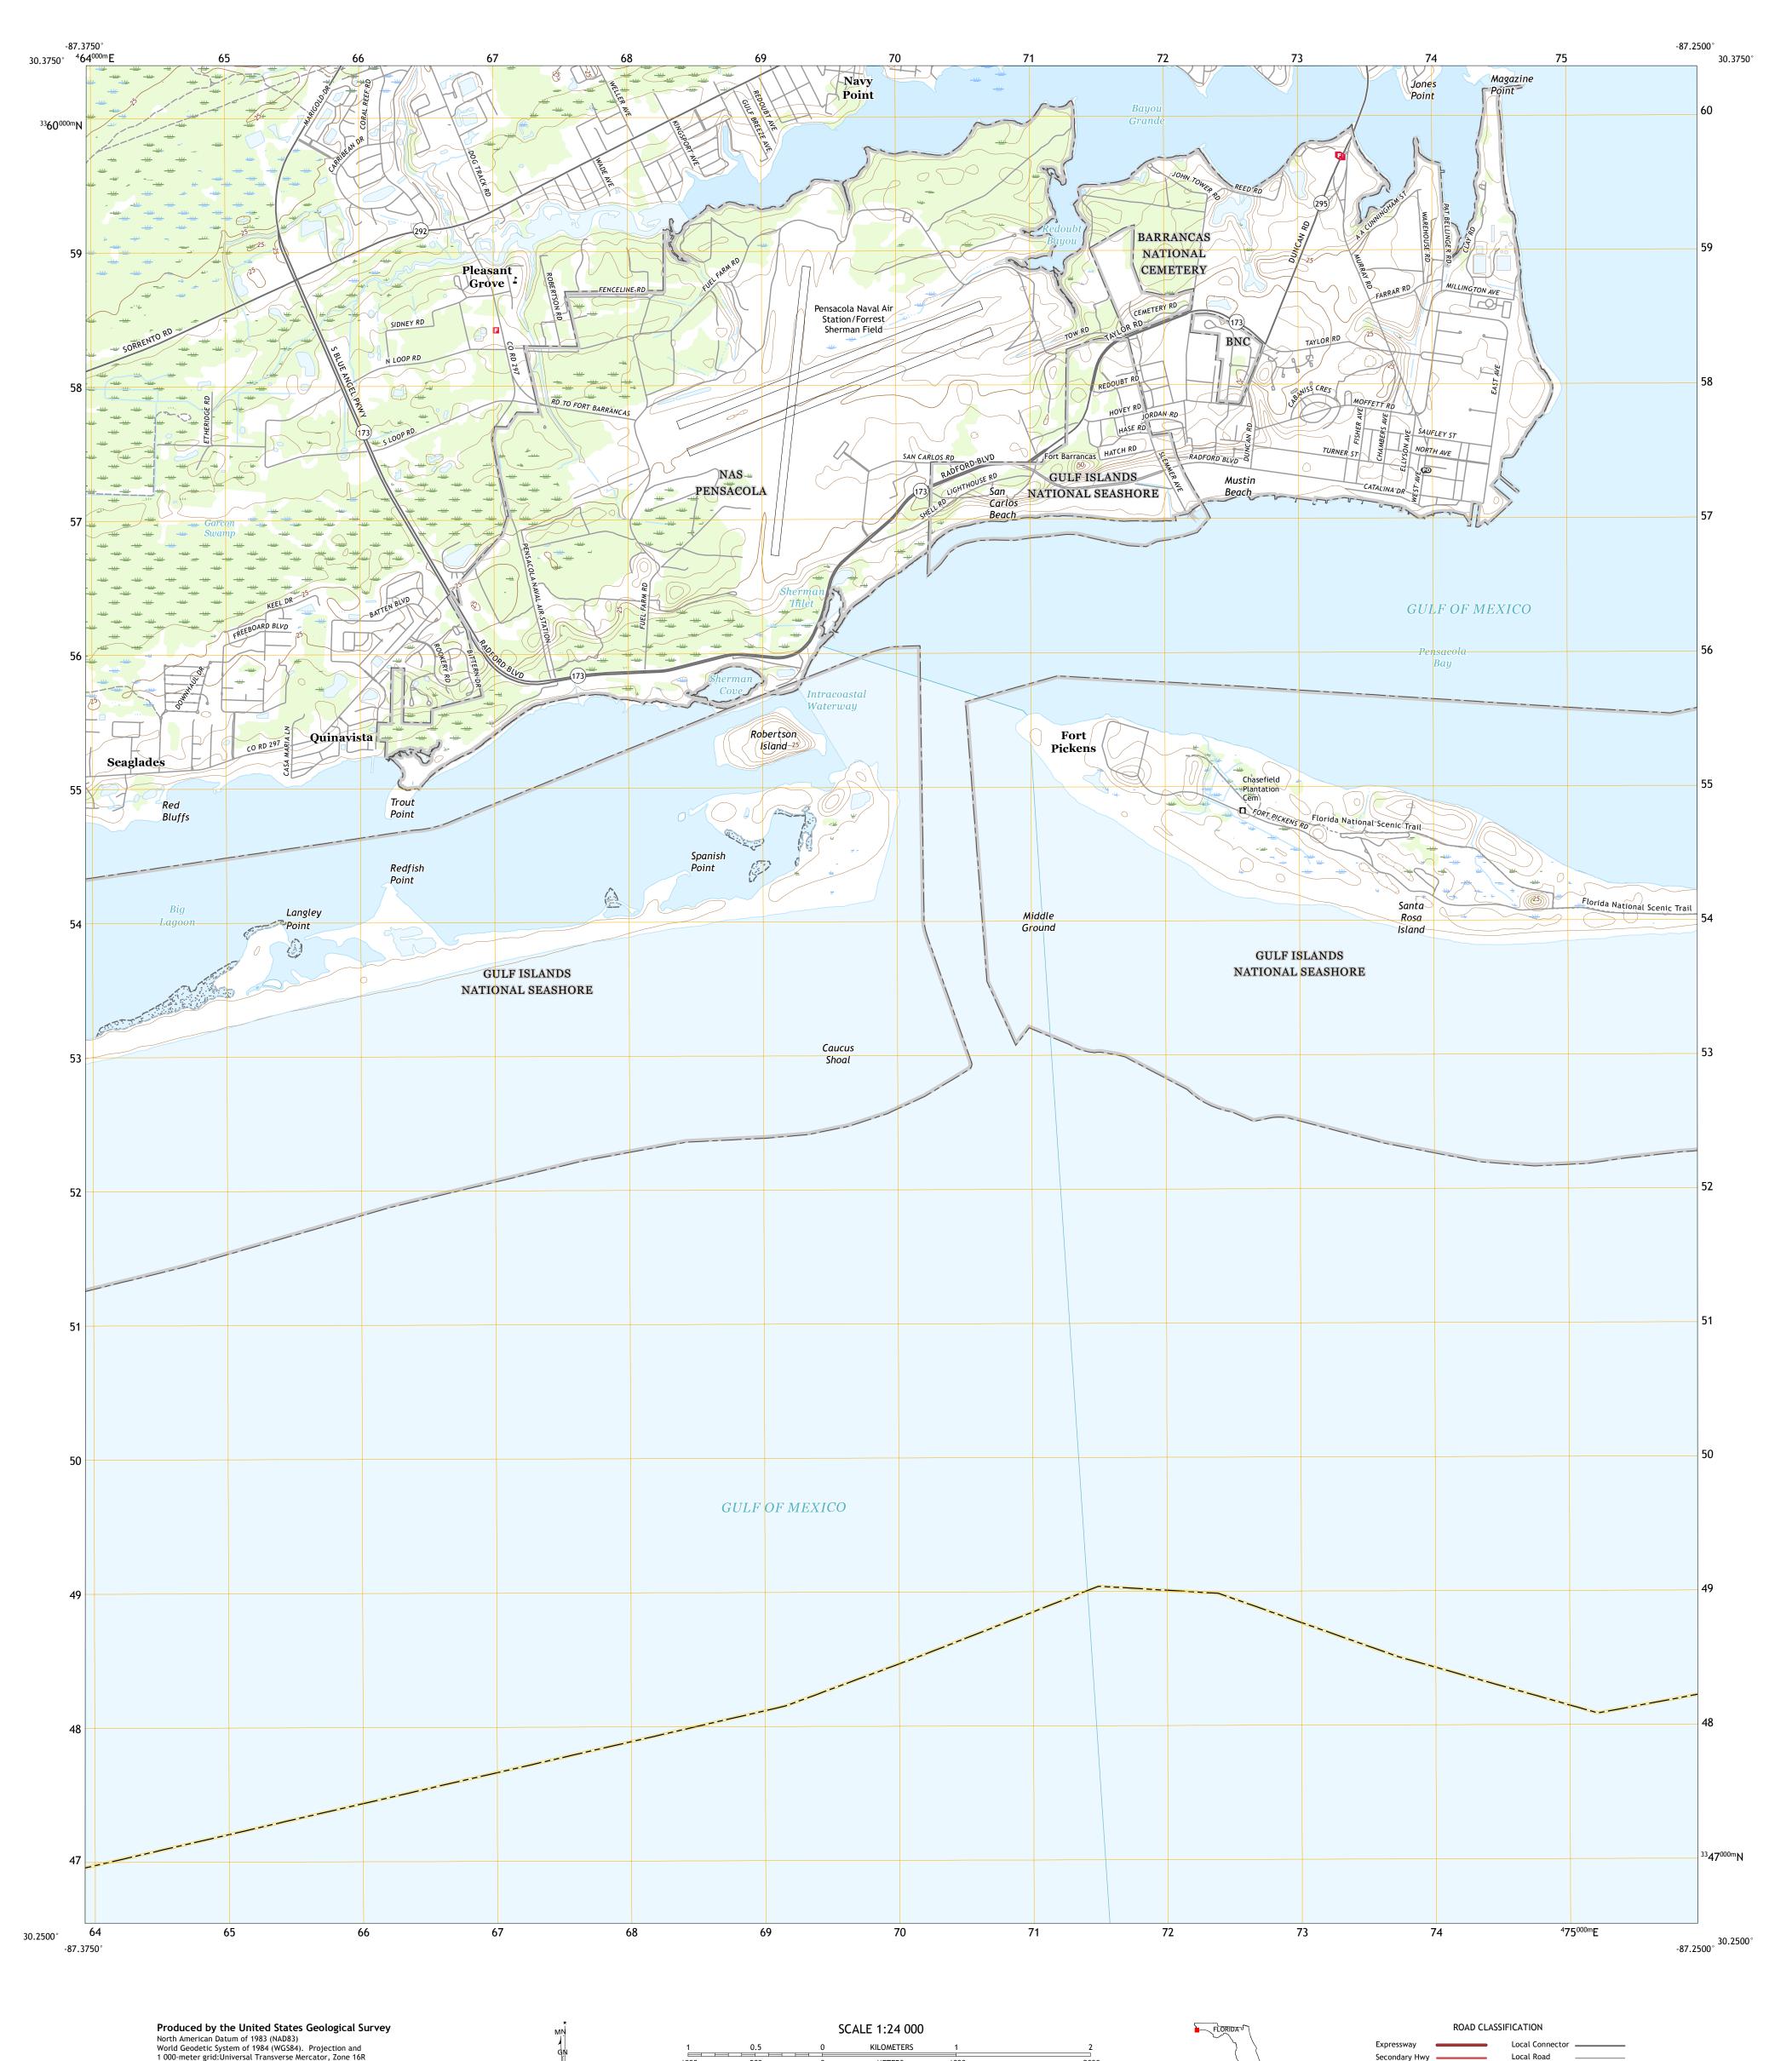

Secondary Hwy -

Interstate Route

4WD

State Route

US Route

FORT BARRANCAS, FL

2018

Ramp

QUADRANGLE LOCATION

ADJOINING QUADRANGLES

1 Lillian 2 West Pensacola

3 Pensacola

4 Perdido Bay

5 Gulf Breeze