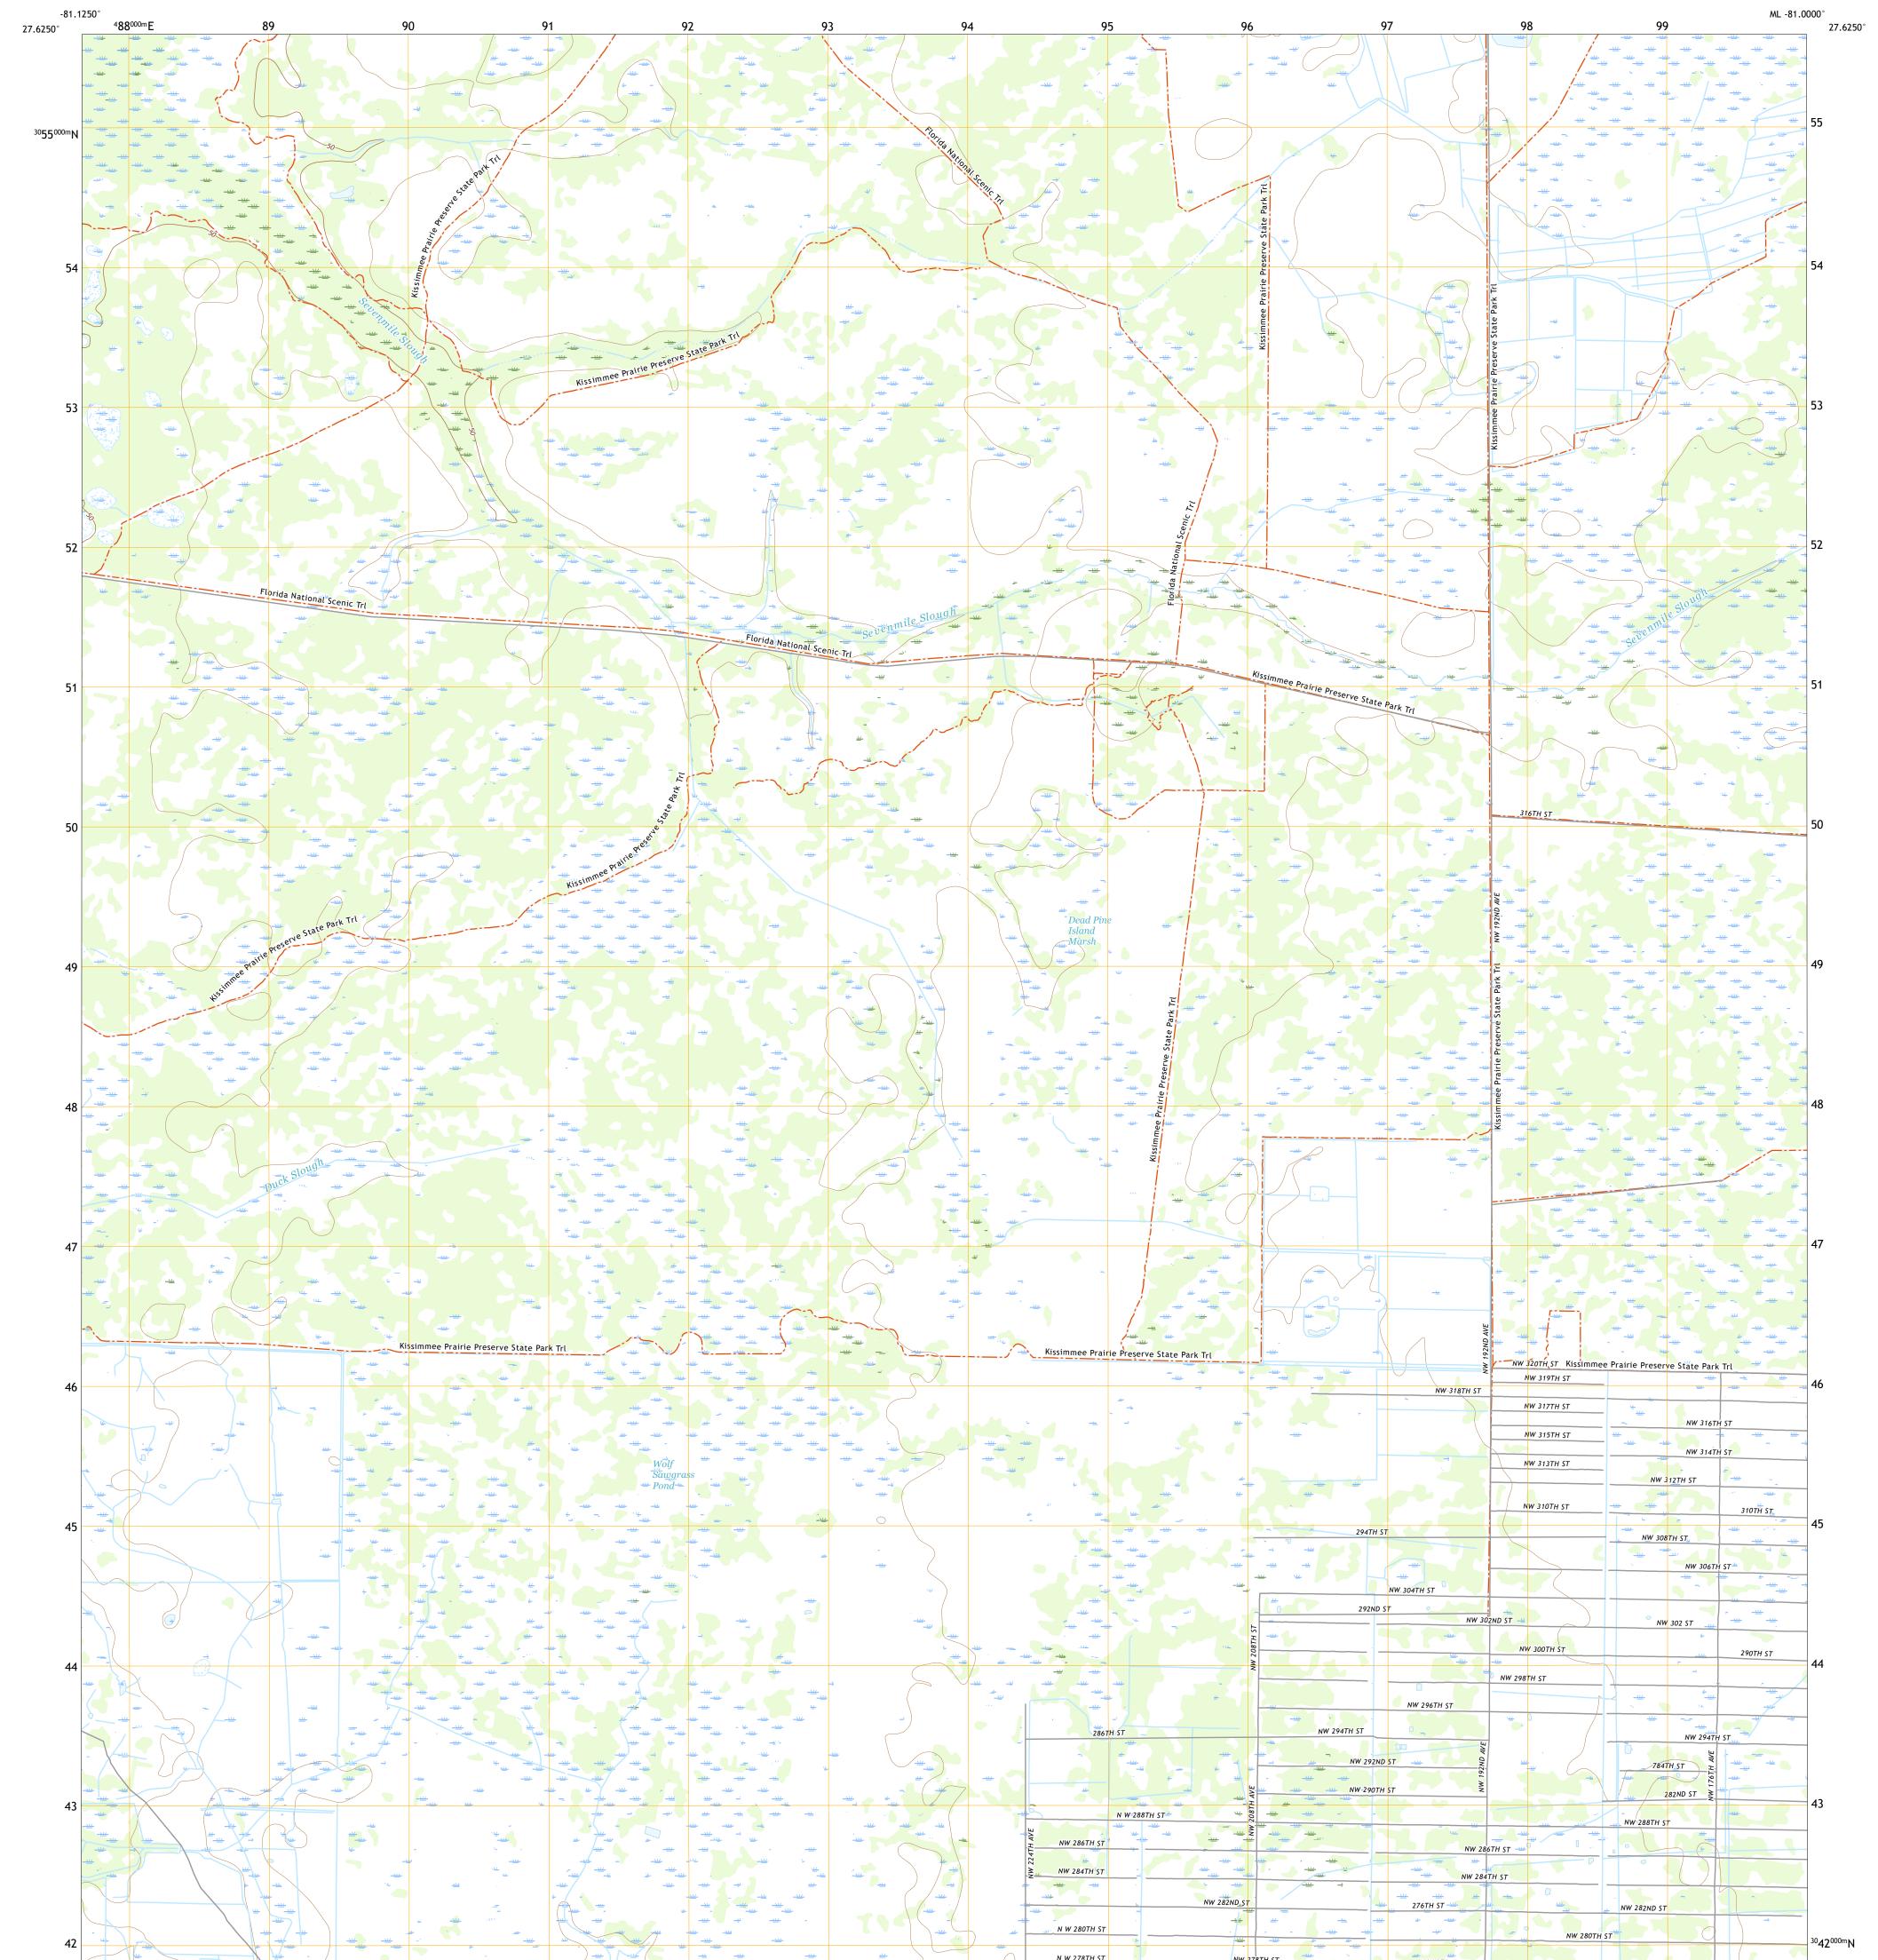

## FORT KISSIMMEE SE QUADRANGLE FLORIDA - OKEECHOBEE COUNTY 7.5-MINUTE SERIES

Produced by the United States Geological Survey North American Datum of 1983 (NAD83) World Geodetic System of 1984 (WGS84). Projection and 1 000-meter grid:Universal Transverse Mercator, Zone 17R This map is not a legal document. Boundaries may be generalized for this map scale. Private lands within government reservations may not be shown. Obtain permission before entering private lands.

 Imagery......NAIP, November 2019

 Roads......ONIP, Survey 2019

 Names.......GNIS, 1979 - 2019

 Hydrography......National Hydrography Dataset, 2003 - 2019

 Contours.....National Elevation Dataset, 1999 - 2017

 Boundaries......Multiple sources; see metadata file 2018 - 2019

 Public Land Survey System.......BLM, 2020

 Wetlands......FWS National Wetlands Inventory 1984 - 2010