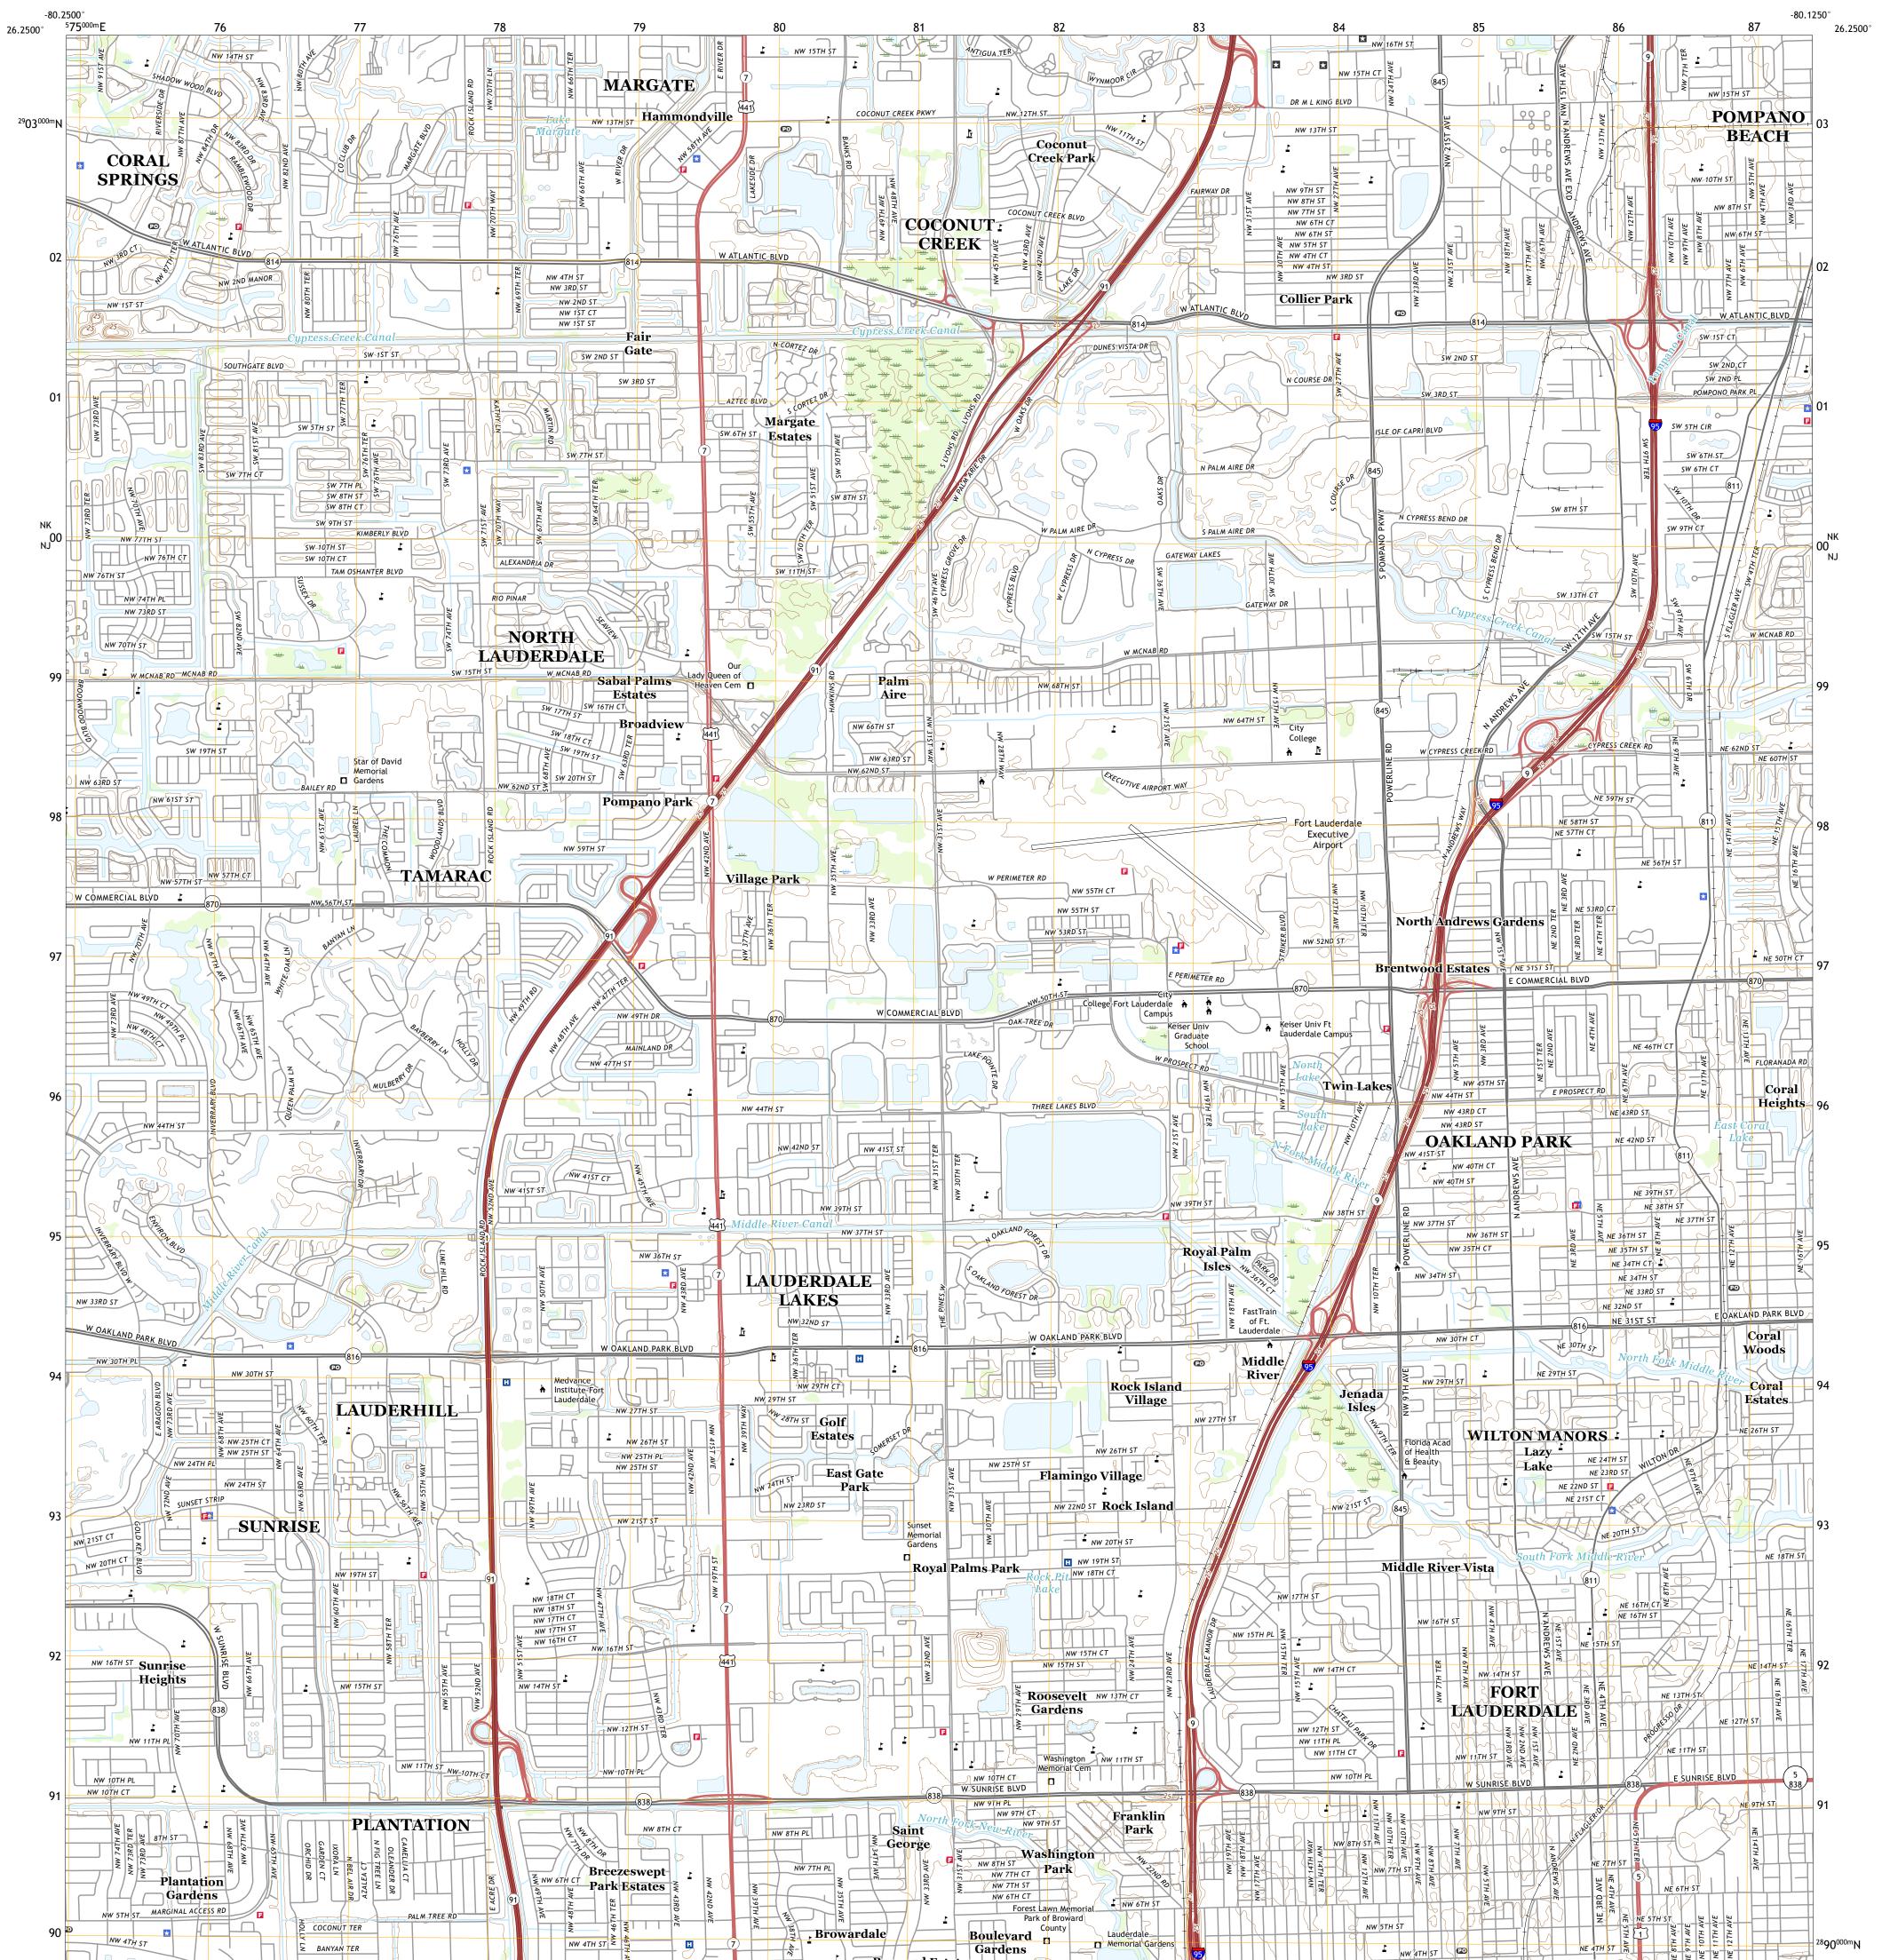

## FORT LAUDERDALE NORTH QUADRANGLE FLORIDA - BROWARD COUNTY 7.5-MINUTE SERIES

Produced by the United States Geological Survey North American Datum of 1983 (NAD83) World Geodetic System of 1984 (WGS84). Projection and 1 000-meter grid:Universal Transverse Mercator, Zone 17R This map is not a legal document. Boundaries may be generalized for this map scale. Private lands within government reservations may not be shown. Obtain permission before entering private lands.