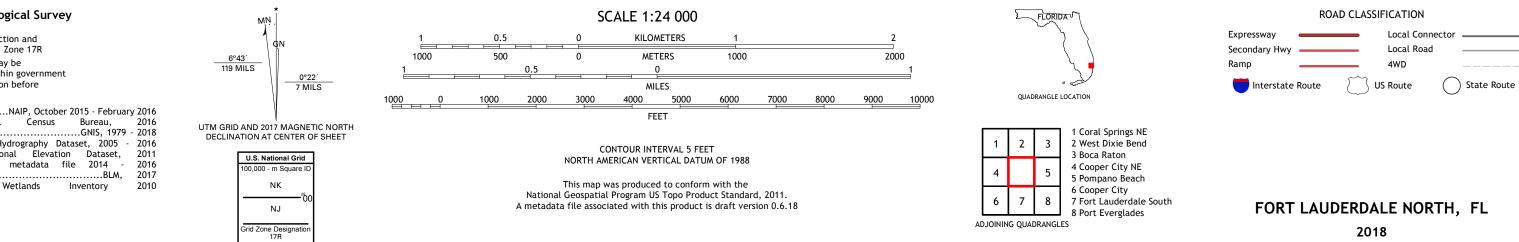

## FORT LAUDERDALE NORTH QUADRANGLE FLORIDA - BROWARD COUNTY 7.5-MINUTE SERIES

Produced by the United States Geological Survey North American Datum of 1983 (NAD83) World Geodetic System of 1984 (WGS84). Projection and 1 000-meter grid:Universal Transverse Mercator, Zone 17R This map is not a legal document. Boundaries may be generalized for this map scale. Private lands within government reservations may not be shown. Obtain permission before entering private lands.

Imagery... U.S. Census Bureau, 2016 .....GNIS, 1979 - 2018 Roads. Names... Hydrography..... ..National Hydrography Dataset, 2005 - 2016 ......National Elevation Dataset, 2011 .....Multiple sources; see metadata file 2014 - 2016 Contours.. Boundaries.... Public Land Survey System.... ....BLM, 2017 Wetlands..... ...FWS National Wetlands Inventory 2010