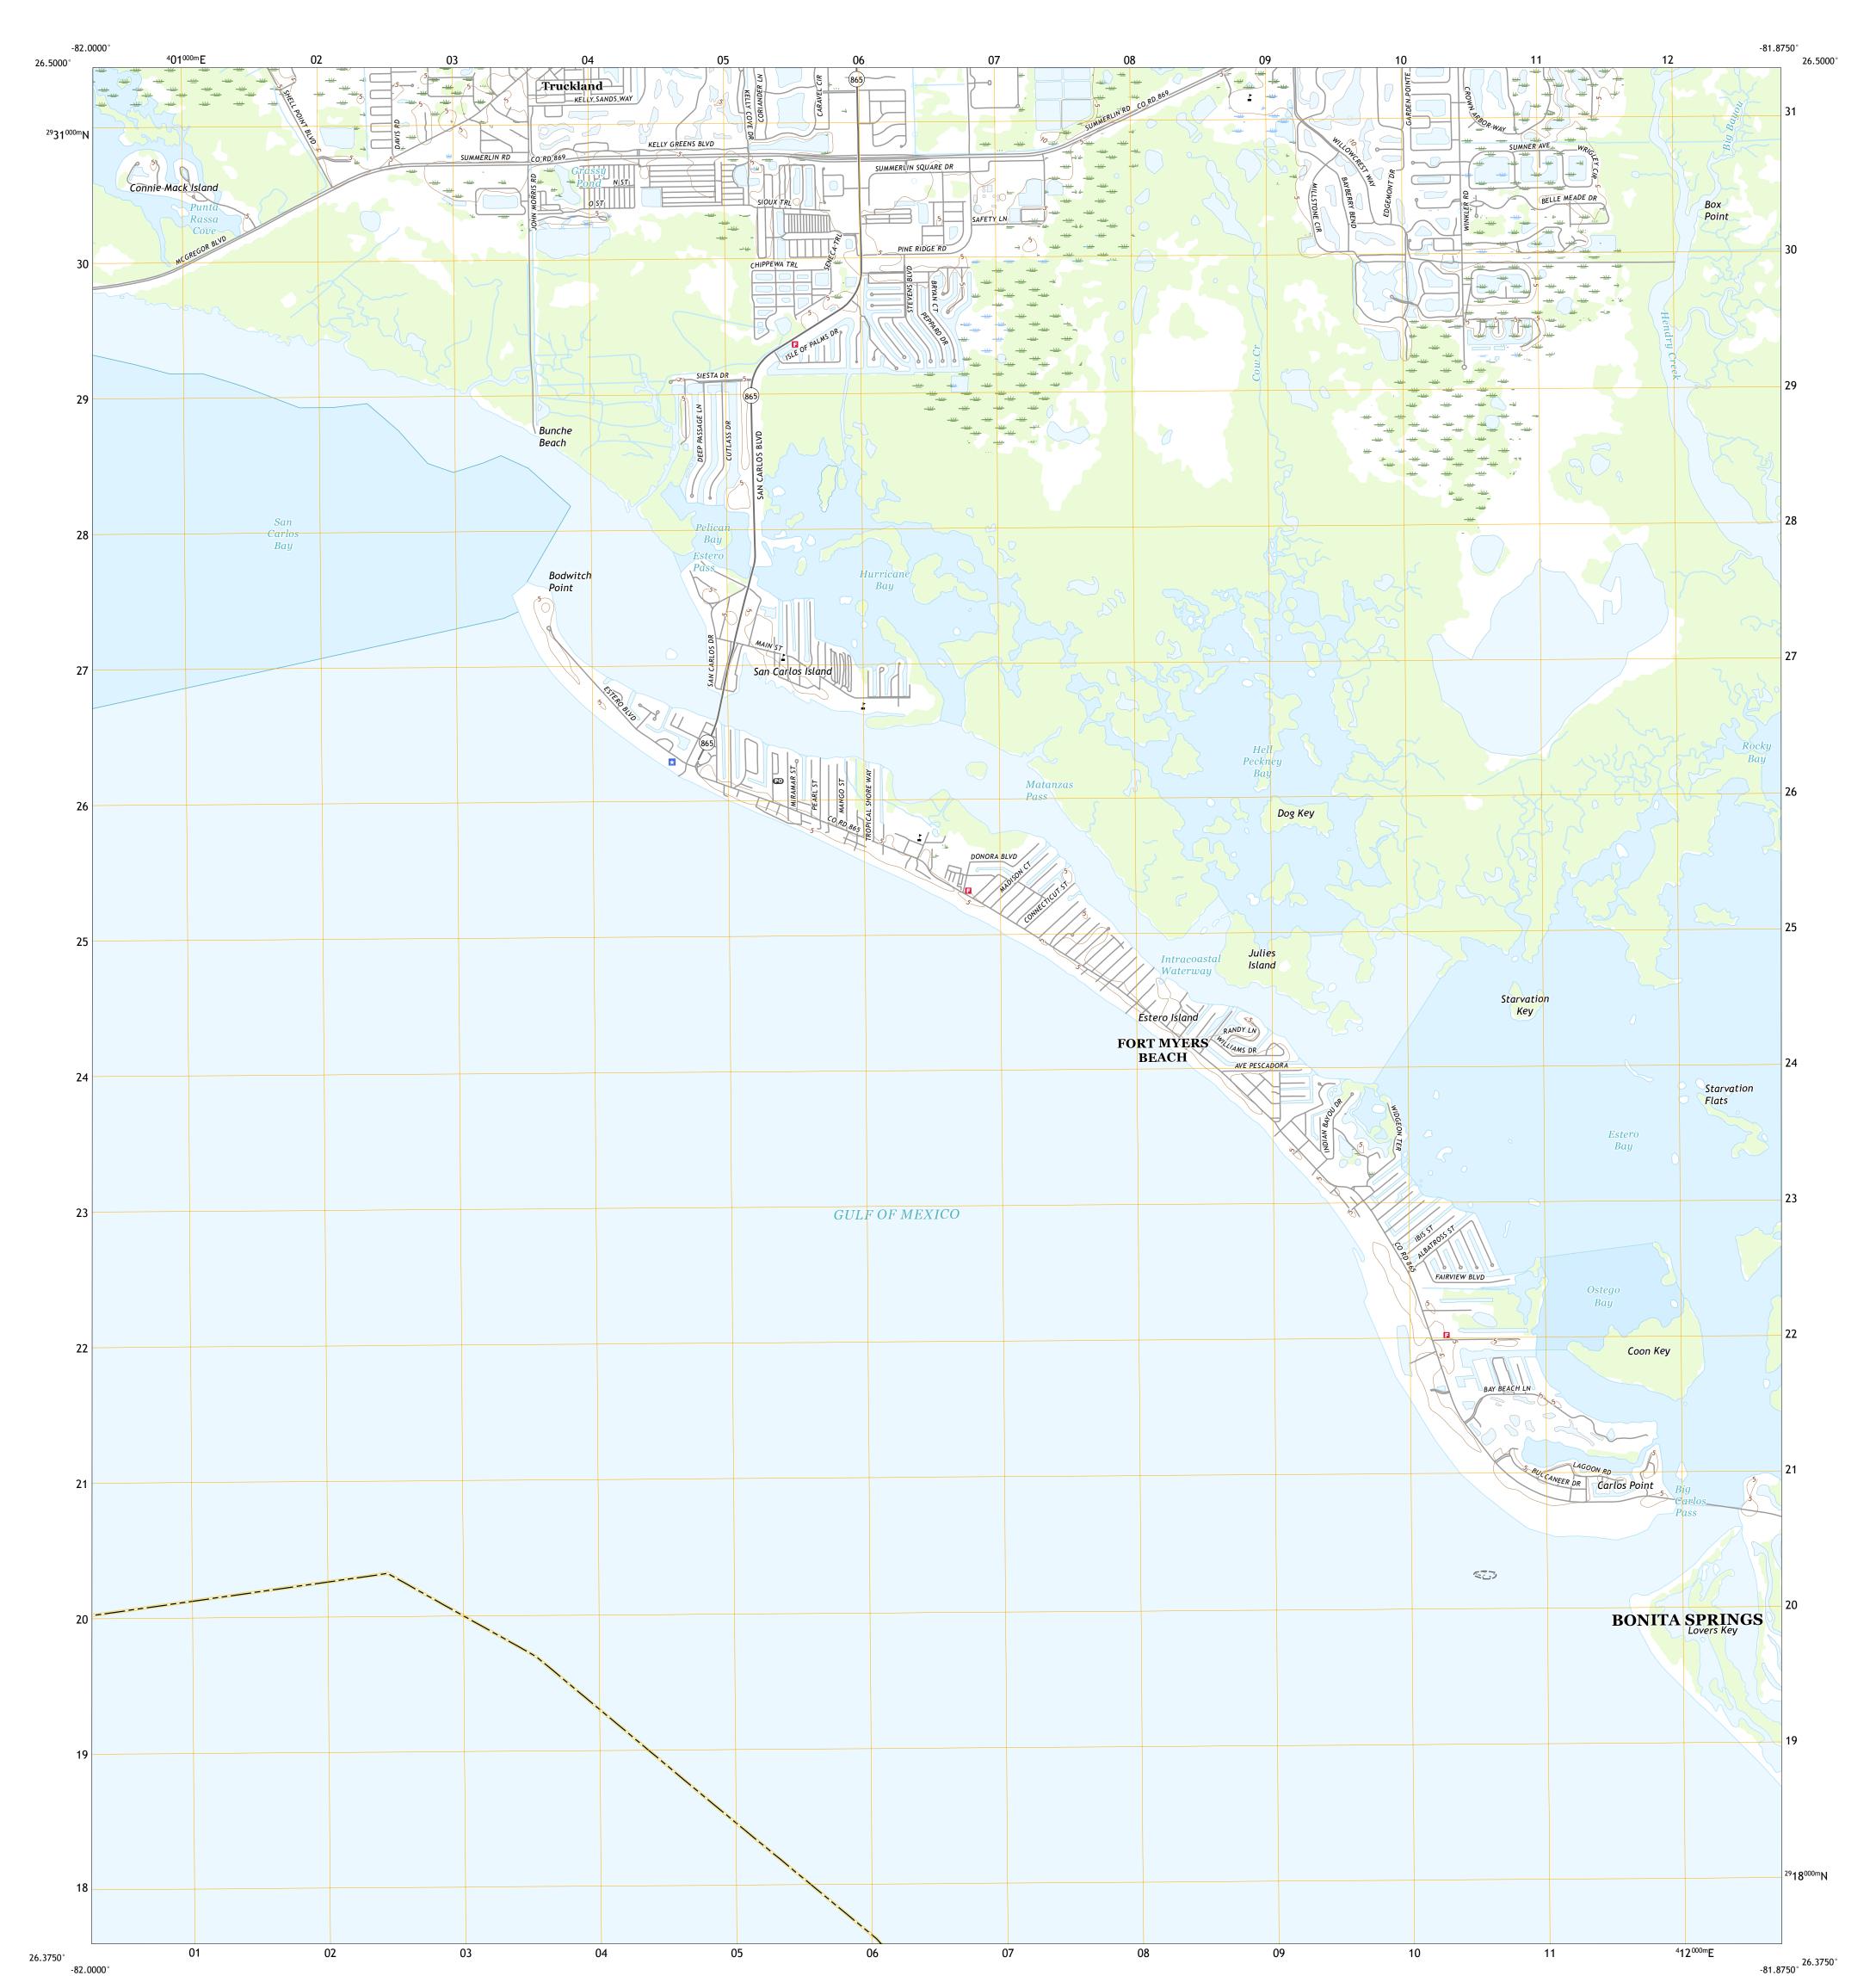

## FORT MYERS BEACH QUADRANGLE FLORIDA - LEE COUNTY 7.5-MINUTE SERIES

Produced by the United States Geological Survey North American Datum of 1983 (NAD83) World Geodetic System of 1984 (WGS84). Projection and 1 000-meter grid:Universal Transverse Mercator, Zone 17R This map is not a legal document. Boundaries may be generalized for this map scale. Private lands within government reservations may not be shown. Obtain permission before entering private lands.