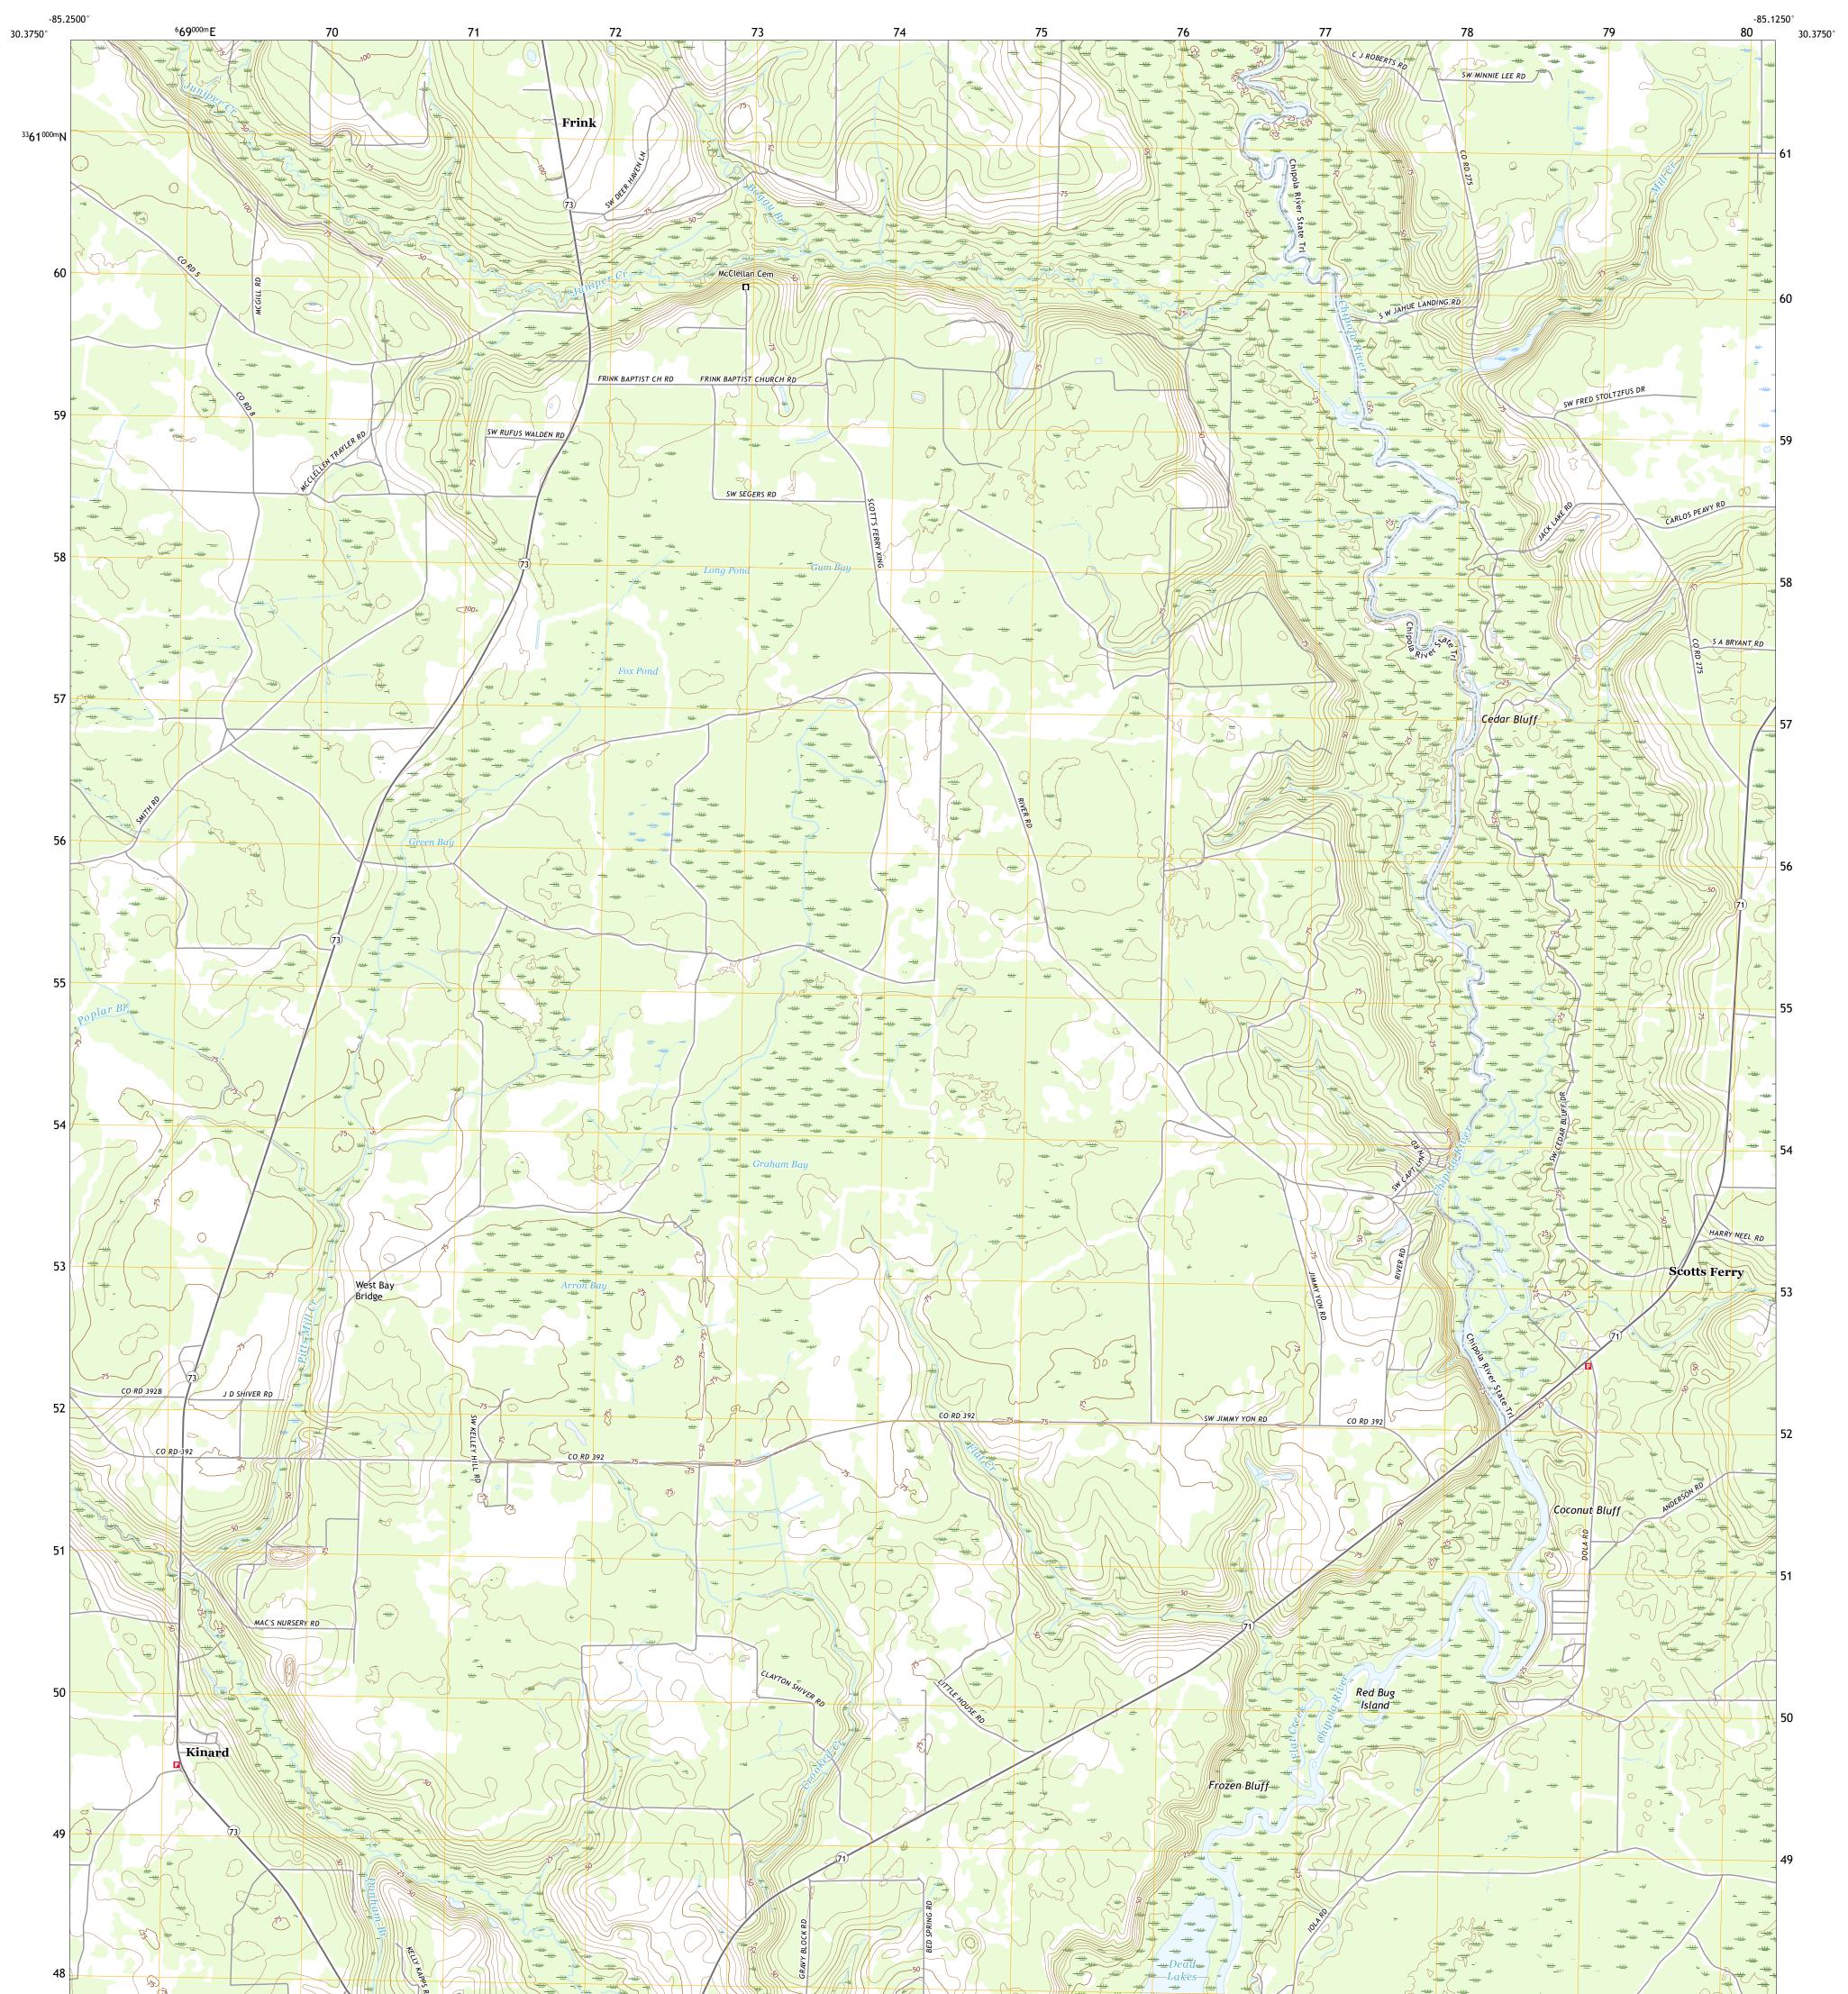

## U.S. DEPARTMENT OF THE INTERIOR U.S. GEOLOGICAL SURVEY

FRINK QUADRANGLE FLORIDA - CALHOUN COUNTY 7.5-MINUTE SERIES

Produced by the United States Geological Survey North American Datum of 1983 (NAD83) World Geodetic System of 1984 (WGS84). Projection and 1 000-meter grid:Universal Transverse Mercator, Zone 16R This map is not a legal document. Boundaries may be generalized for this map scale. Private lands within government reservations may not be shown. Obtain permission before entering private lands.