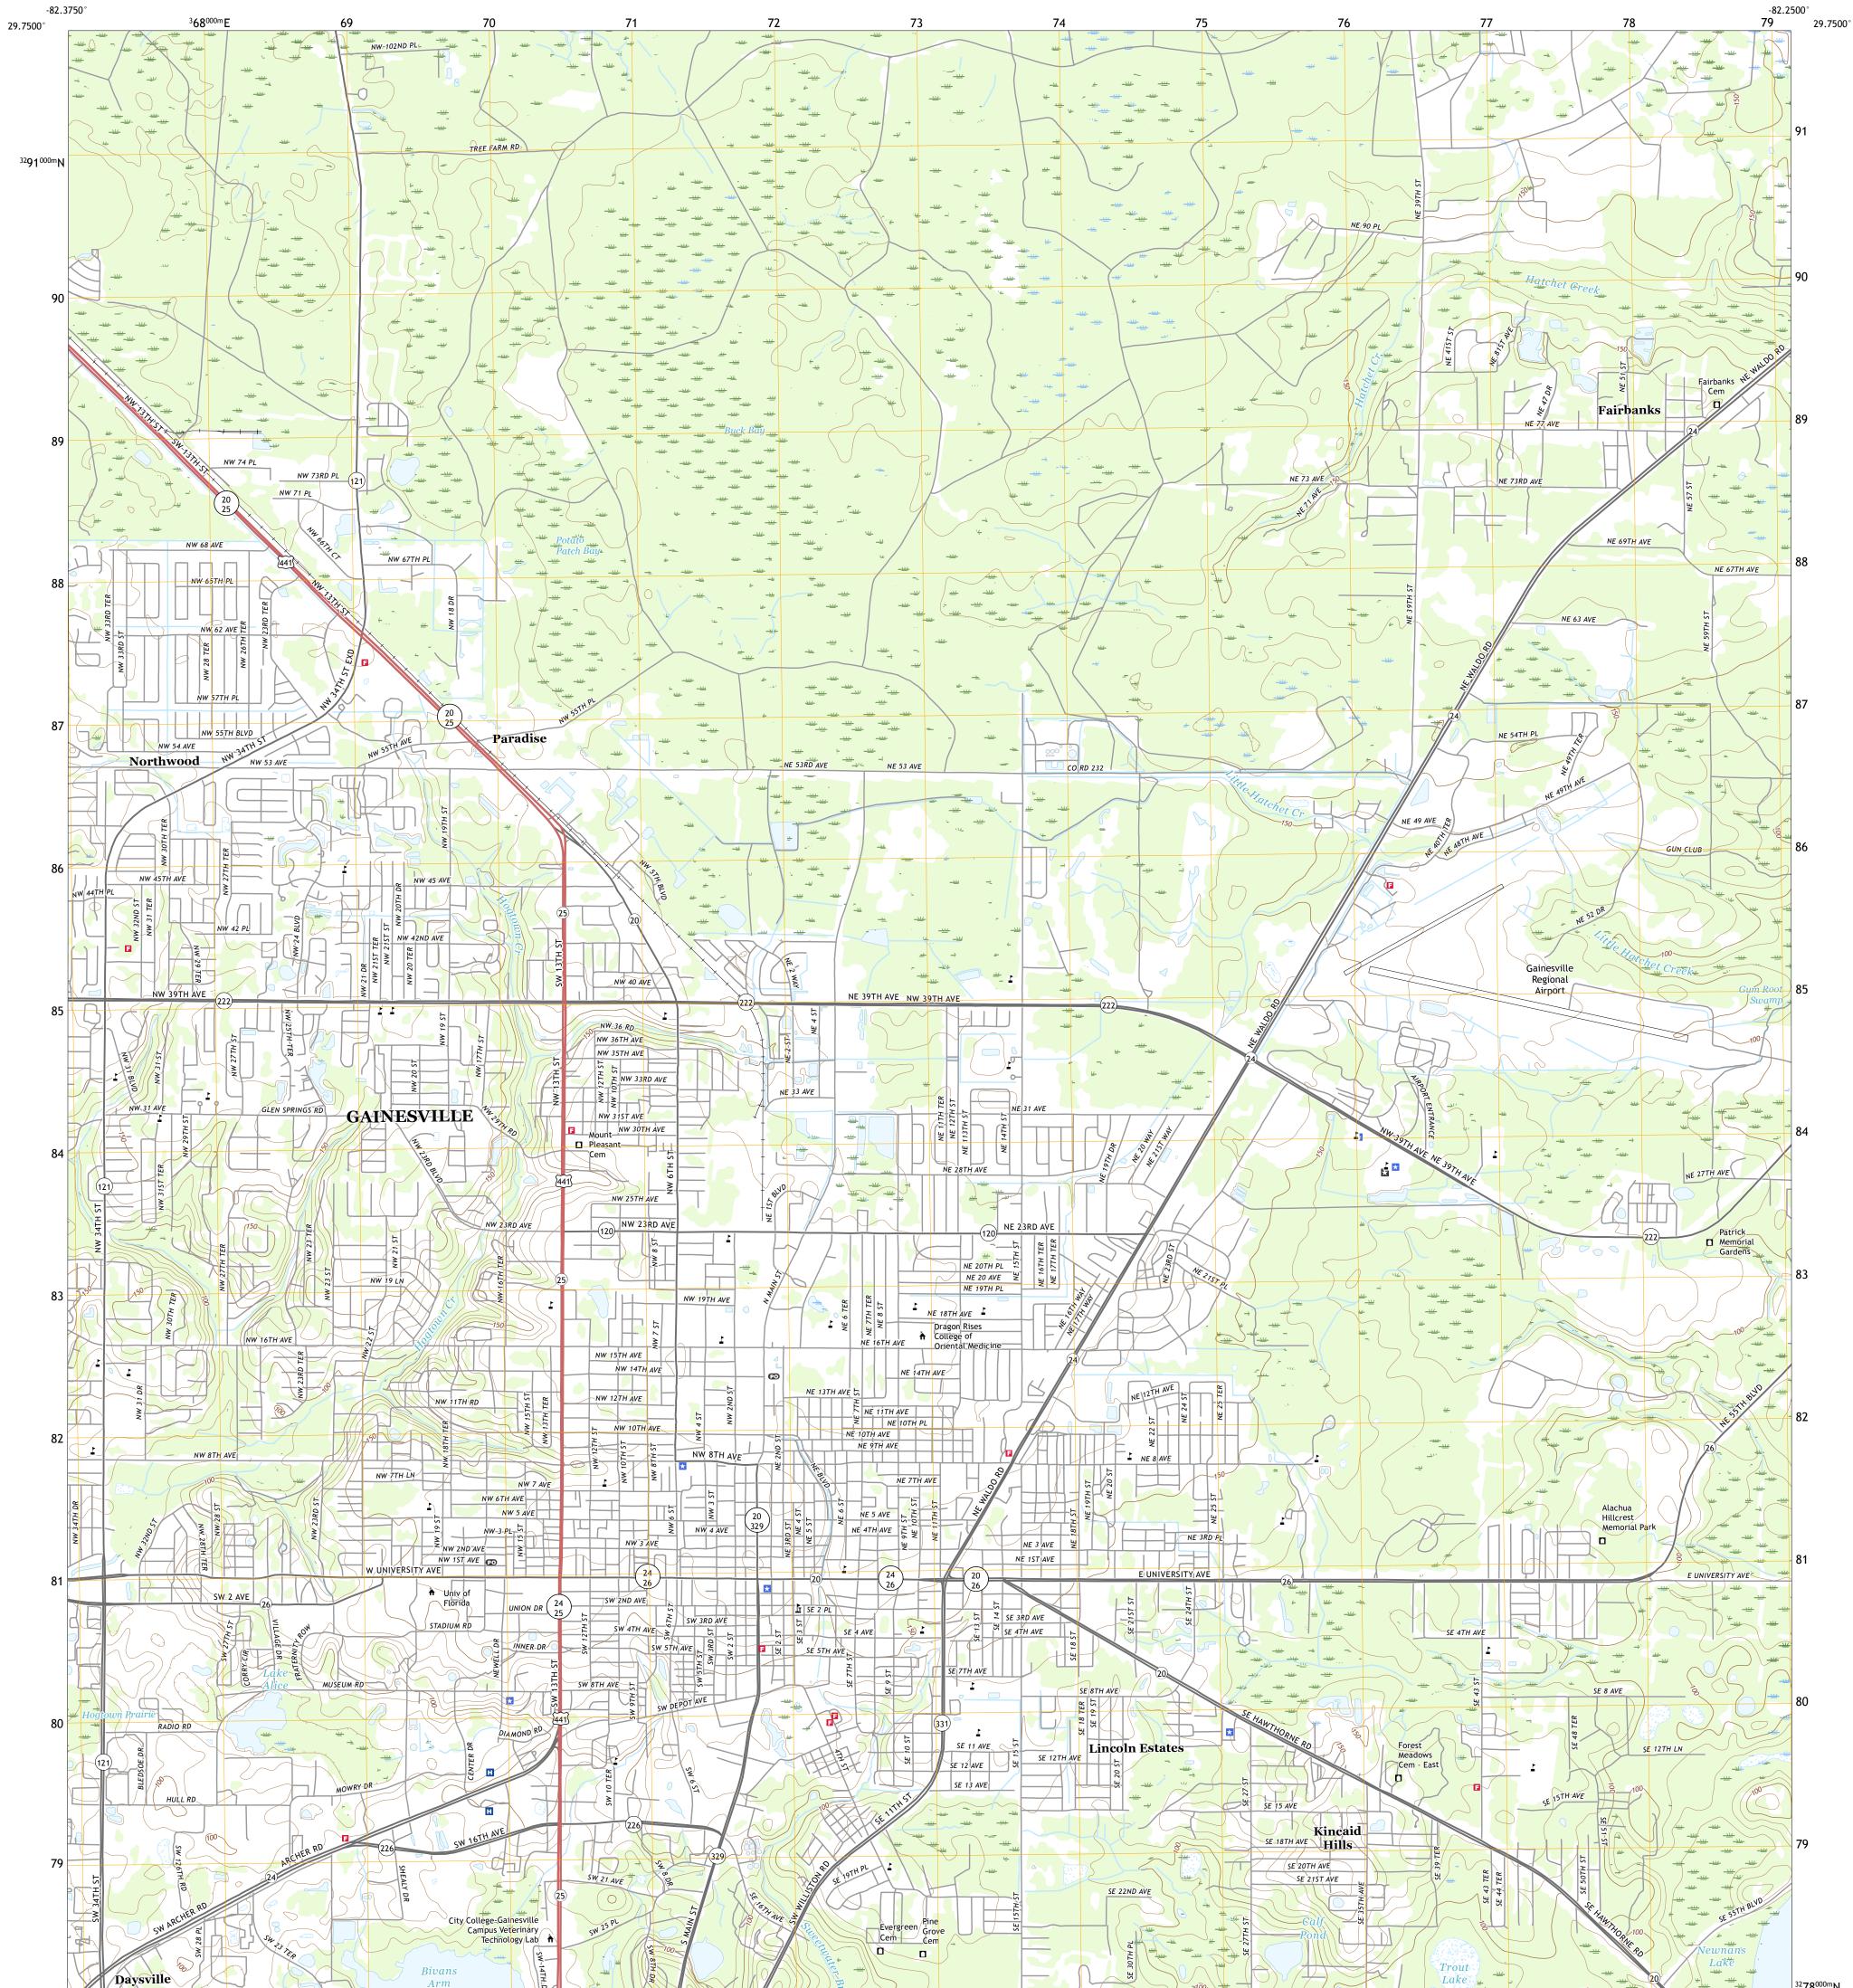

## U.S. DEPARTMENT OF THE INTERIOR U.S. GEOLOGICAL SURVEY

GAINESVILLE EAST QUADRANGLE FLORIDA - ALACHUA COUNTY 7.5-MINUTE SERIES

3278000mN

Produced by the United States Geological Survey North American Datum of 1983 (NAD83) World Geodetic System of 1984 (WGS84). Projection and 1 000-meter grid: Universal Transverse Mercator, Zone 17R This map is not a legal document. Boundaries may be generalized for this map scale. Private lands within government reservations may not be shown. Obtain permission before entering private lands.