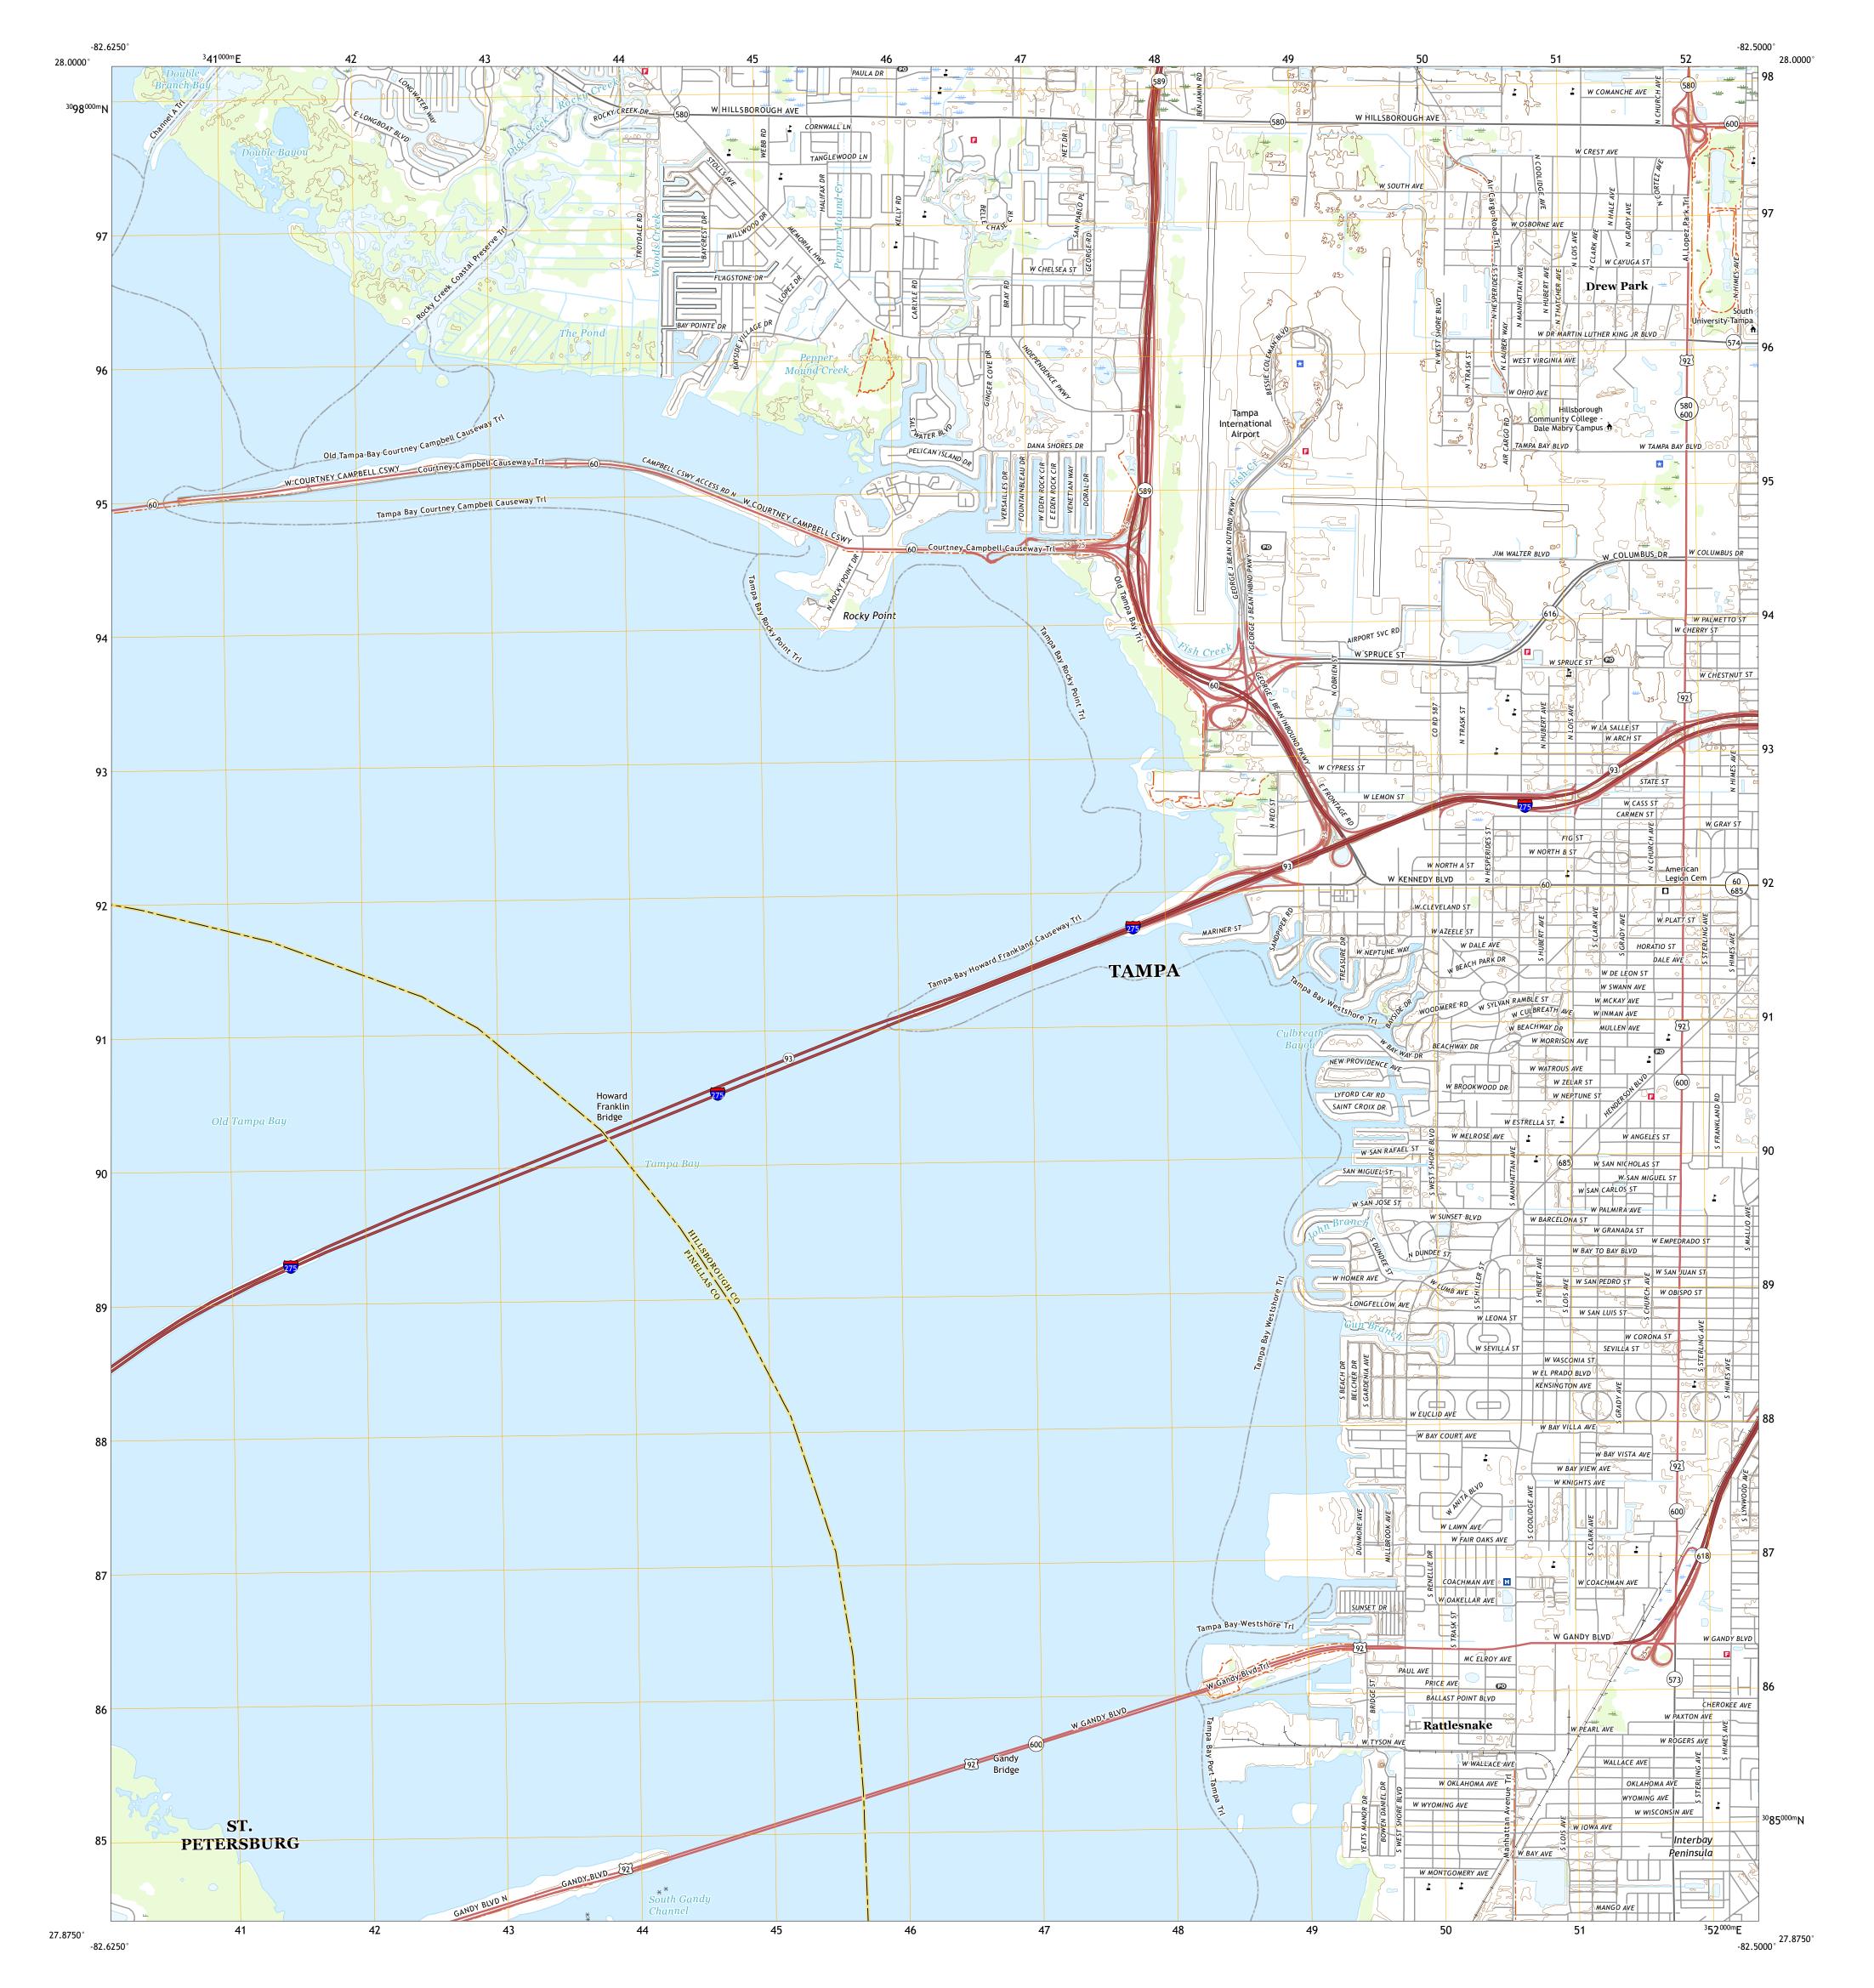

## U.S. DEPARTMENT OF THE INTERIOR **U.S. GEOLOGICAL SURVEY**

## GANDY BRIDGE QUADRANGLE FLORIDA 7.5-MINUTE SERIES

Produced by the United States Geological Survey North American Datum of 1983 (NAD83) World Geodetic System of 1984 (WGS84). Projection and 1 000-meter grid: Universal Transverse Mercator, Zone 17R This map is not a legal document. Boundaries may be generalized for this map scale. Private lands within government reservations may not be shown. Obtain permission before entering private lands.

Imagery.... Roads..... ....NAIP, November 2019 Imagery.NAIP,November2019Roads.U.S.CensusBureau,2016Names.GNIS, 1979 - 2020Hydrography.National Hydrography Dataset,2002 - 2019Contours.National Elevation Dataset,2010 - 2011Boundaries.Multiple sources; seemetadatafile2018 - 2019PublicLandSurveySystem.BLM,2020Wetlands.FWSNationalWetlandsInventory2010 - 2015