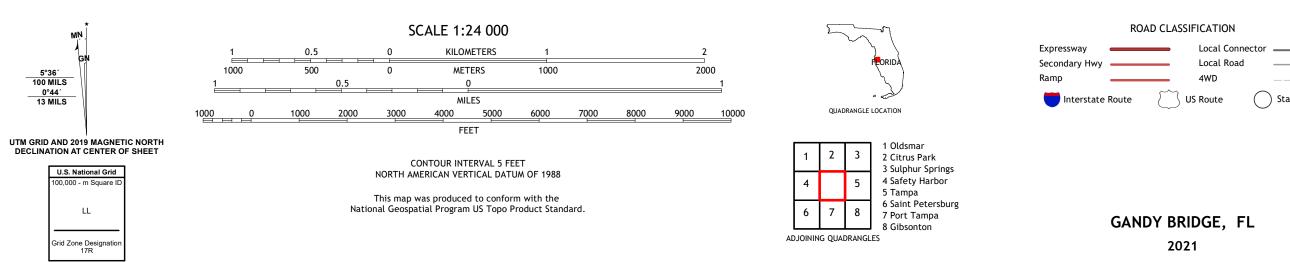

## GANDY BRIDGE QUADRANGLE FLORIDA 7.5-MINUTE SERIES

Produced by the United States Geological Survey North American Datum of 1983 (NAD83) World Geodetic System of 1984 (WGS84). Projection and 1 000-meter grid: Universal Transverse Mercator, Zone 17R This map is not a legal document. Boundaries may be generalized for this map scale. Private lands within government reservations may not be shown. Obtain permission before entering private lands.

State Route