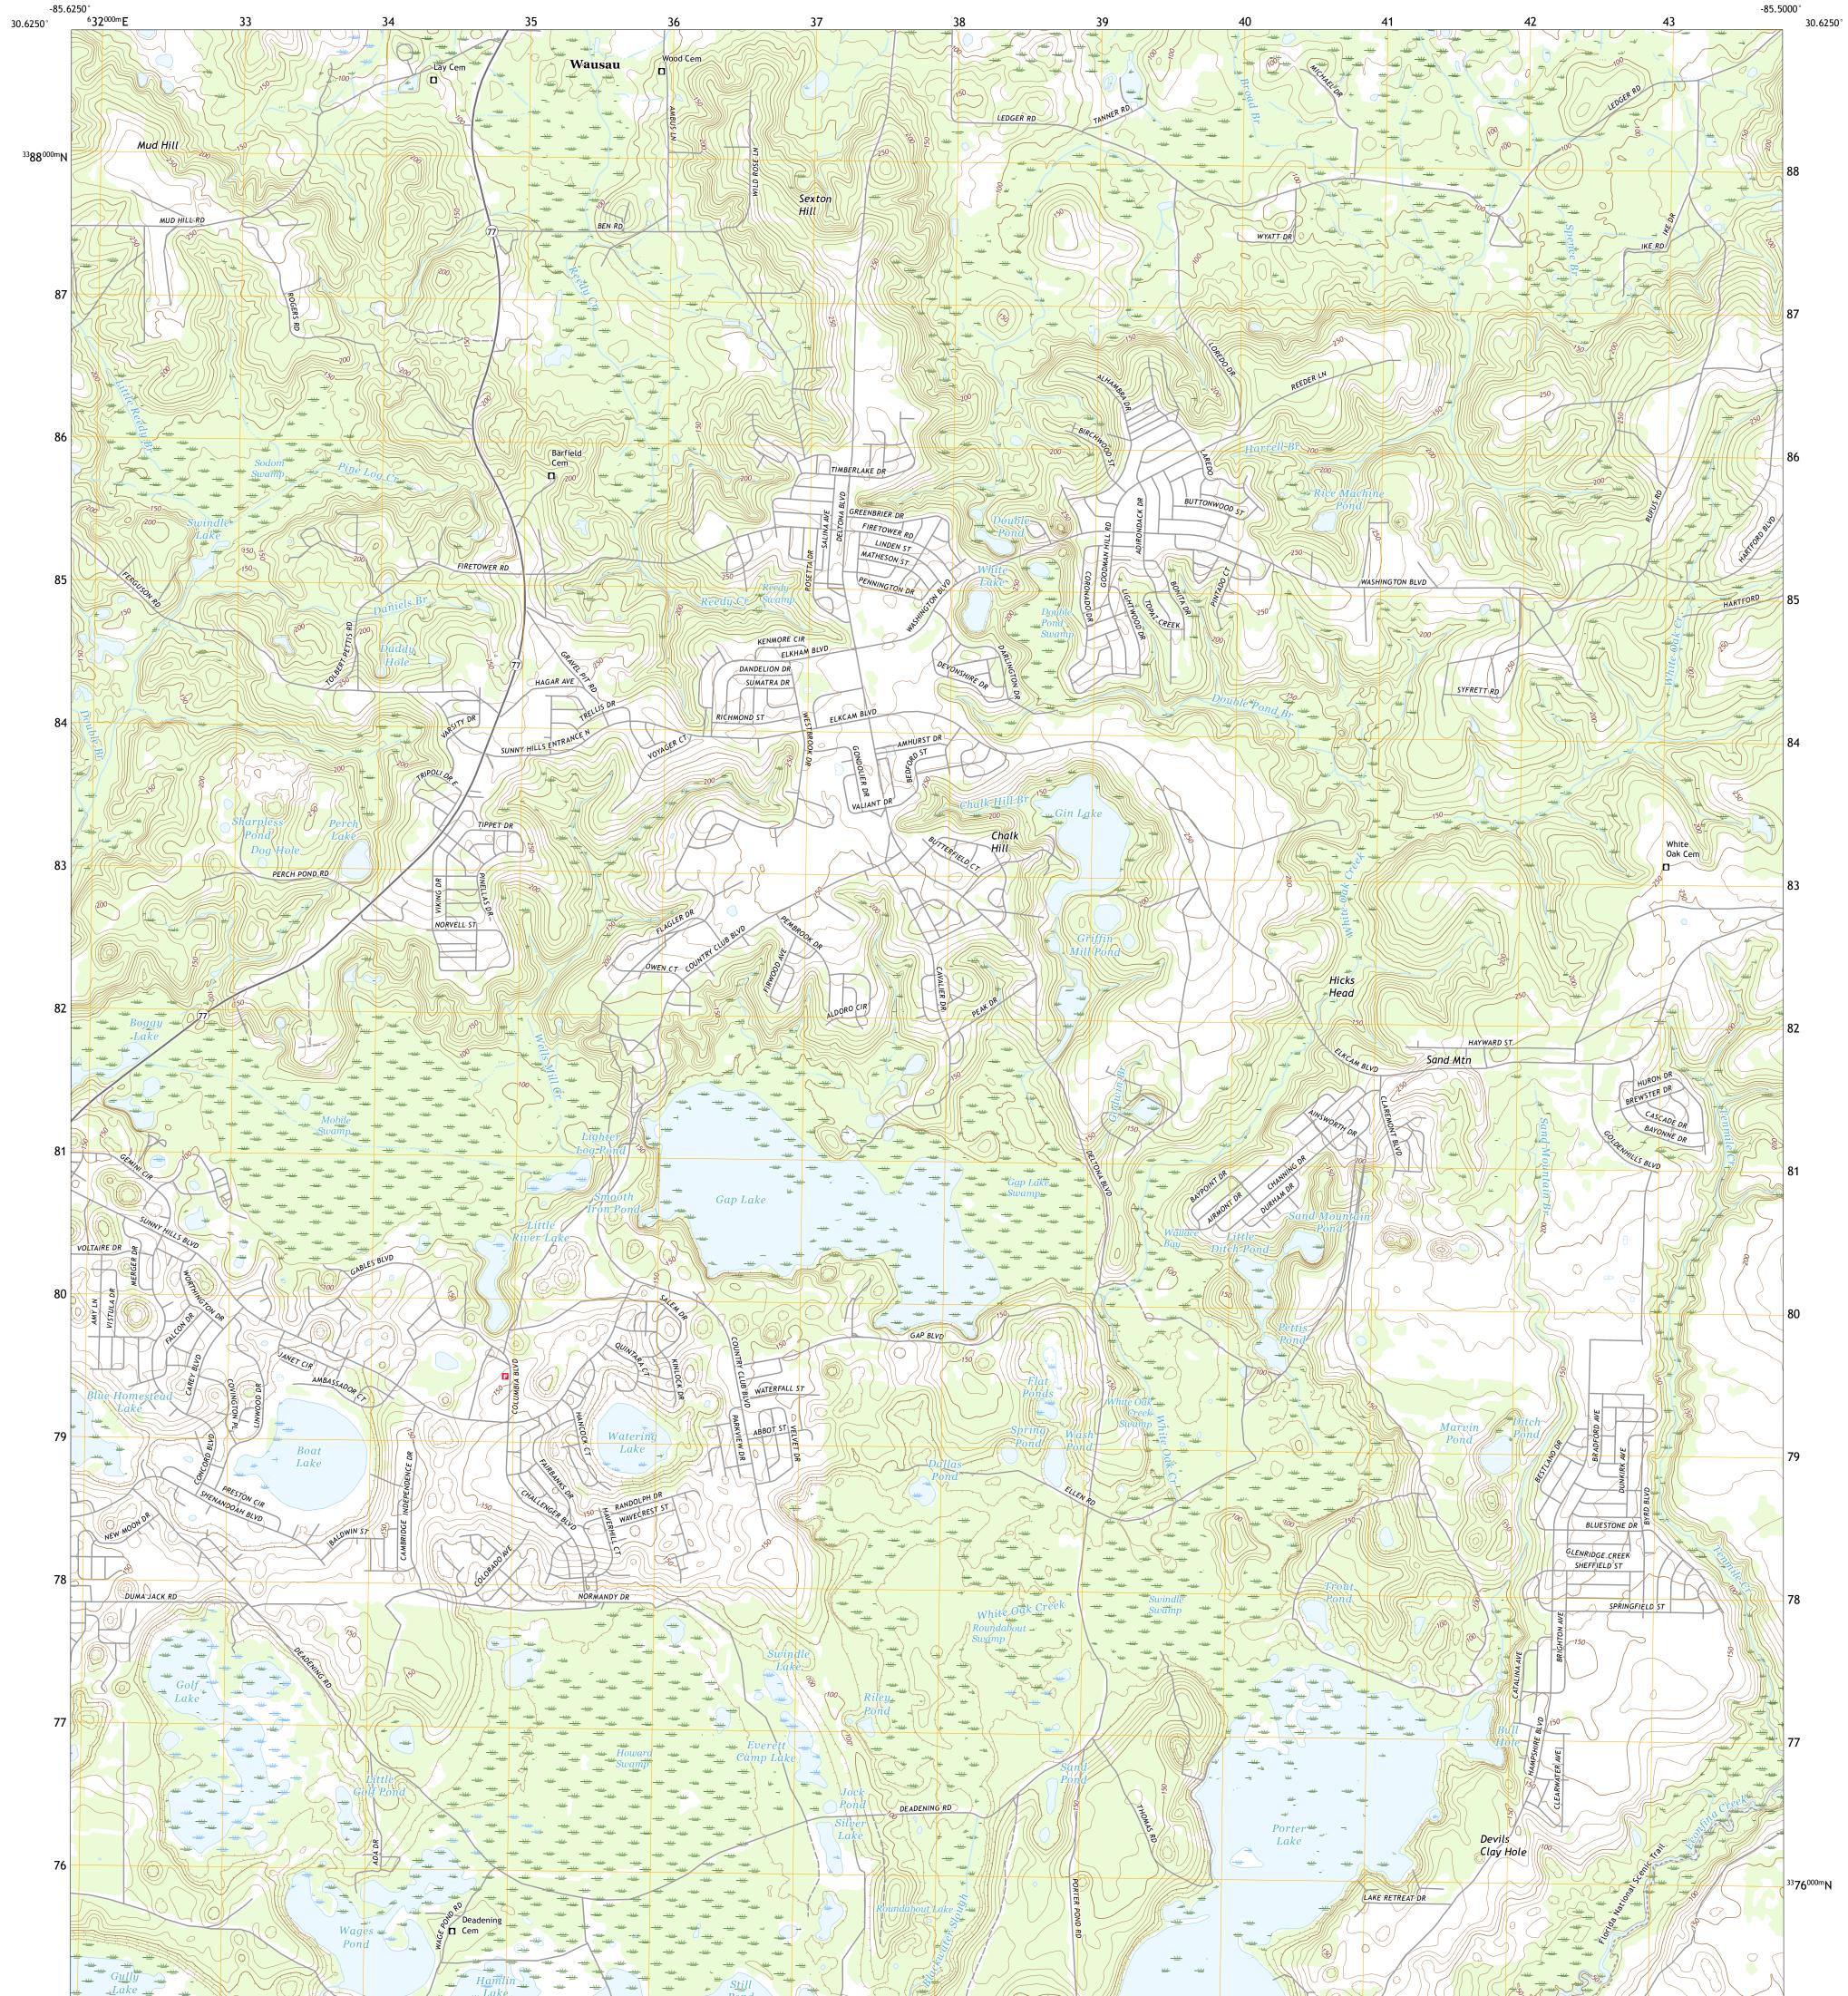

## U.S. DEPARTMENT OF THE INTERIOR U.S. GEOLOGICAL SURVEY

GAP LAKE QUADRANGLE FLORIDA - WASHINGTON COUNTY 7.5-MINUTE SERIES

Produced by the United States Geological Survey North American Datum of 1983 (NAD83) World Geodetic System of 1984 (WGS84). Projection and 1 000-meter grid:Universal Transverse Mercator, Zone 16R This map is not a legal document. Boundaries may be generalized for this map scale. Private lands within government reservations may not be shown. Obtain permission before entering private lands.

Imagery......NAIP, October 2015 - January 2016 Roads.......NAIP, October 2015 - January 2016 Names.......GNIS, 1979 - 2016 Hydrography......GNIS, 1979 - 2016 Contours.....National Hydrography Dataset, 2002 - 2016 Contours.....National Elevation Dataset, 2009 - 2011 Boundaries......Multiple sources; see metadata file 2014 - 2016 Public Land Survey System......BLM, 2017 Wetlands......BLM, 2017