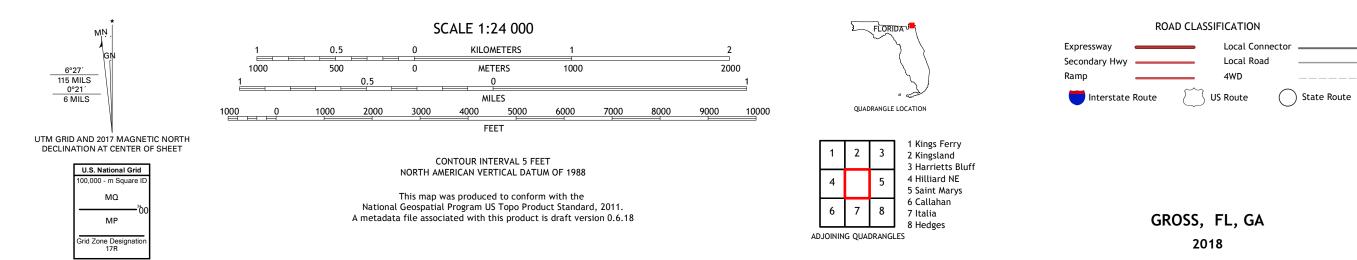

## U.S. DEPARTMENT OF THE INTERIOR U.S. GEOLOGICAL SURVEY

GROSS QUADRANGLE FLORIDA - GEORGIA 7.5-MINUTE SERIES

Produced by the United States Geological Survey North American Datum of 1983 (NAD83) World Geodetic System of 1984 (WGS84). Projection and 1 000-meter grid:Universal Transverse Mercator, Zone 17R This map is not a legal document. Boundaries may be generalized for this map scale. Private lands within government reservations may not be shown. Obtain permission before entering private lands.

Imagery......NAIP, October 2015 - January 2016 Roads......U.S. Census Bureau, 2016 - 2017 Names......GNIS, 1979 - 2016 Hydrography......GNIS, 1979 - 2016 Hydrography......GNIS, 1979 - 2016 Hydrography Dataset, 2003 - 2017 Contours.....National Hydrography Dataset, 2003 - 2017 Boundaries......Multiple sources; see metadata file 2014 - 2016 Public Land Survey System......BLM, 2017 Wetlands......BLM, 2007