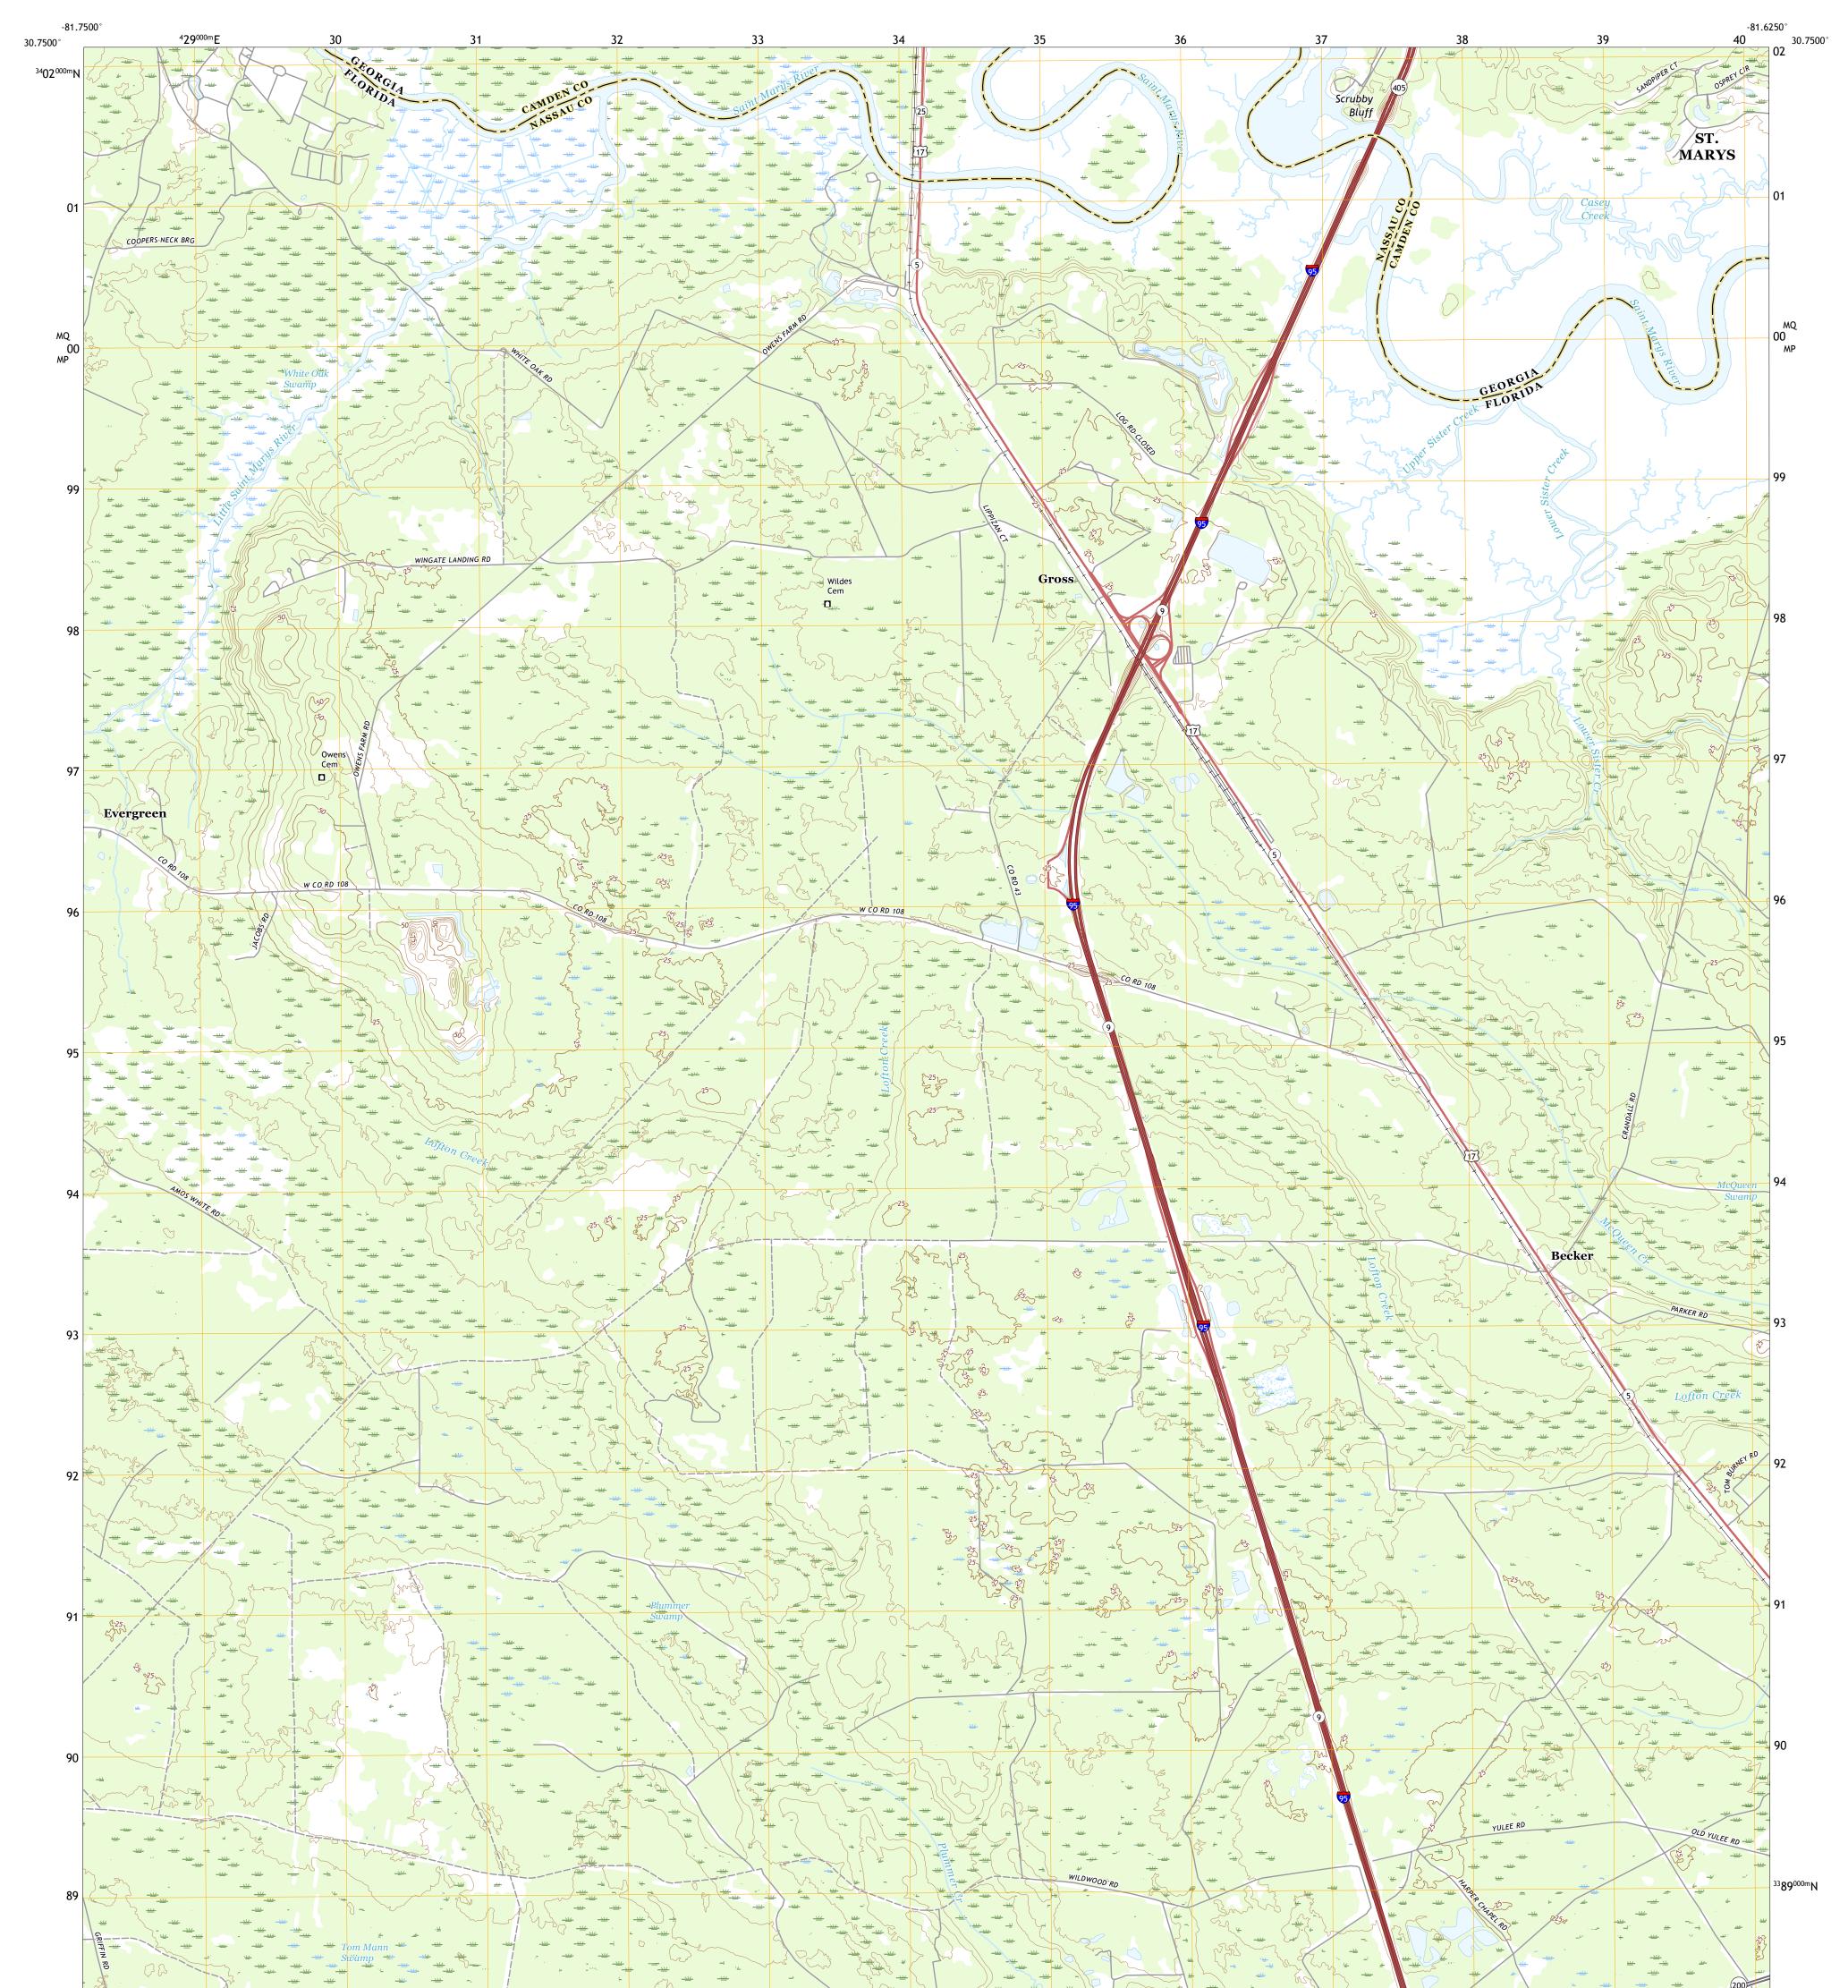

## U.S. DEPARTMENT OF THE INTERIOR U.S. GEOLOGICAL SURVEY

GROSS QUADRANGLE FLORIDA - GEORGIA 7.5-MINUTE SERIES

Produced by the United States Geological Survey North American Datum of 1983 (NAD83) World Geodetic System of 1984 (WGS84). Projection and 1 000-meter grid:Universal Transverse Mercator, Zone 17R This map is not a legal document. Boundaries may be generalized for this map scale. Private lands within government reservations may not be shown. Obtain permission before entering private lands.

Imagery......NAIP, October 2015 - January 2016 Roads......U.S. Census Bureau, 2016 - 2017 Names......GNIS, 1979 - 2016 Hydrography......GNIS, 1979 - 2016 Hydrography......GNIS, 1979 - 2016 Hydrography Dataset, 2003 - 2017 Contours.....National Hydrography Dataset, 2003 - 2017 Boundaries......Multiple sources; see metadata file 2014 - 2016 Public Land Survey System......BLM, 2017 Wetlands......BLM, 2007

## NSN. 7 6 4 3 0 1 6 3 6 0 6 2 1 NGA REF NO. US GS X 2 4 K 1 8 6 2 1