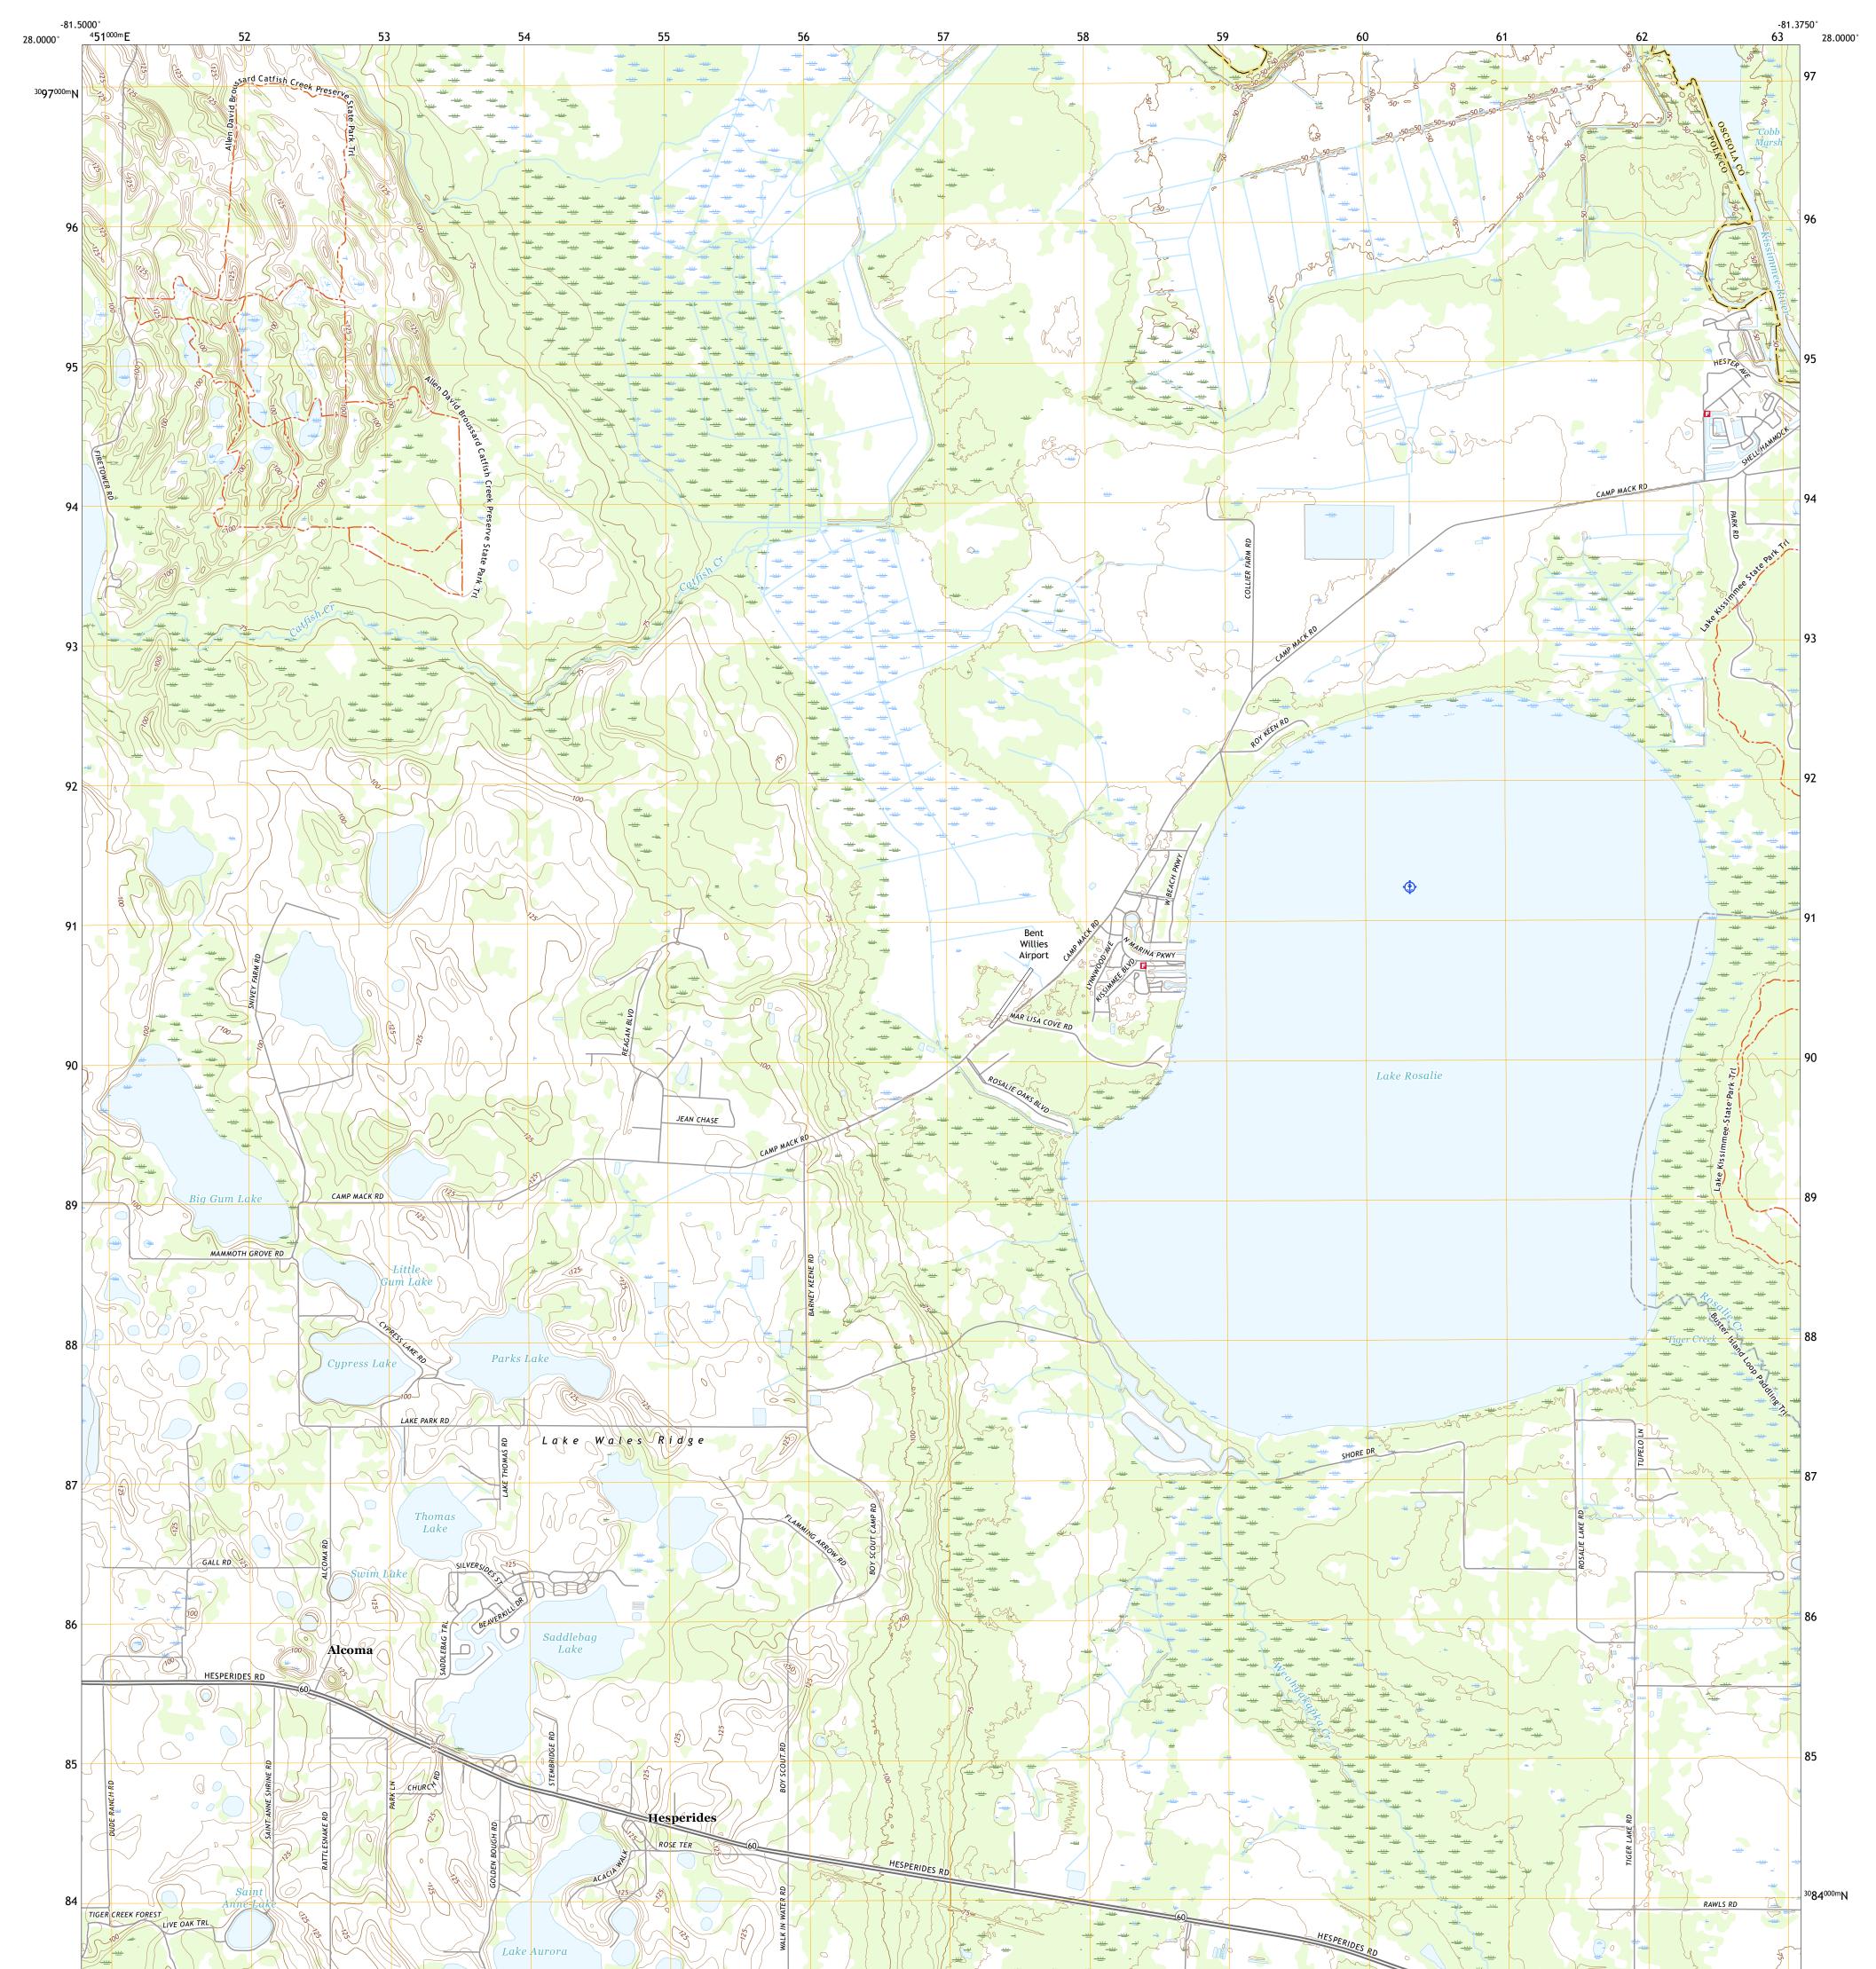

 Imagery......NAIP, November 2019

 Roads......U.S. Census Bureau, 2016

 Names.......GNIS, 1979 - 2019

 Hydrography.....National Hydrography Dataset, 2003 - 2019

 Contours.....National Elevation Dataset, 2009 - 2017

 Boundaries.....Multiple sources; see metadata file 2018 - 2019

 Public Land Survey System......BLM, 2020

 Wetlands......FWS National Wetlands Inventory 1984