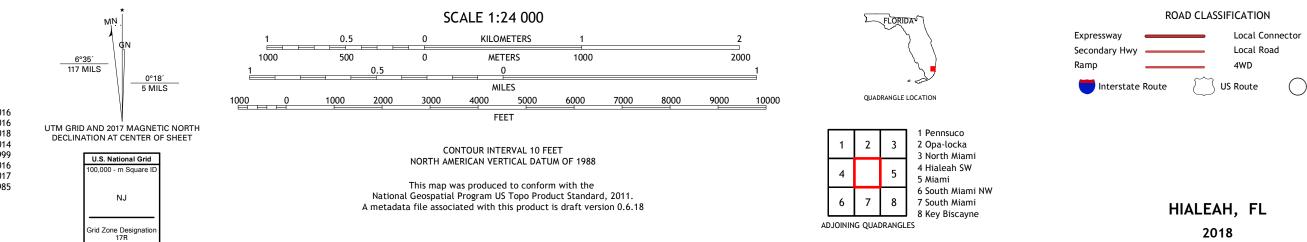

## HIALEAH QUADRANGLE FLORIDA - MIAMI-DADE COUNTY 7.5-MINUTE SERIES

Produced by the United States Geological Survey North American Datum of 1983 (NAD83) World Geodetic System of 1984 (WGS84). Projection and 1 000-meter grid:Universal Transverse Mercator, Zone 17R This map is not a legal document. Boundaries may be generalized for this map scale. Private lands within government reservations may not be shown. Obtain permission before entering private lands.

Science for a changing world

U.S. DEPARTMENT OF THE INTERIOR

**U.S. GEOLOGICAL SURVEY** 

...NAIP, November 2015 - February 2016 Imagery... U.S. Census Bureau, .....GNIS, 1979 -Roads. 2016 - 2018 Names... Hydrography..... ..National Hydrography Dataset, 2005 2014 .....National Elevation Dataset, ....Multiple sources; see metadata file 2014 Contours.. 1999 2016 Boundaries.... ...BLM, 2017 1985

State Route