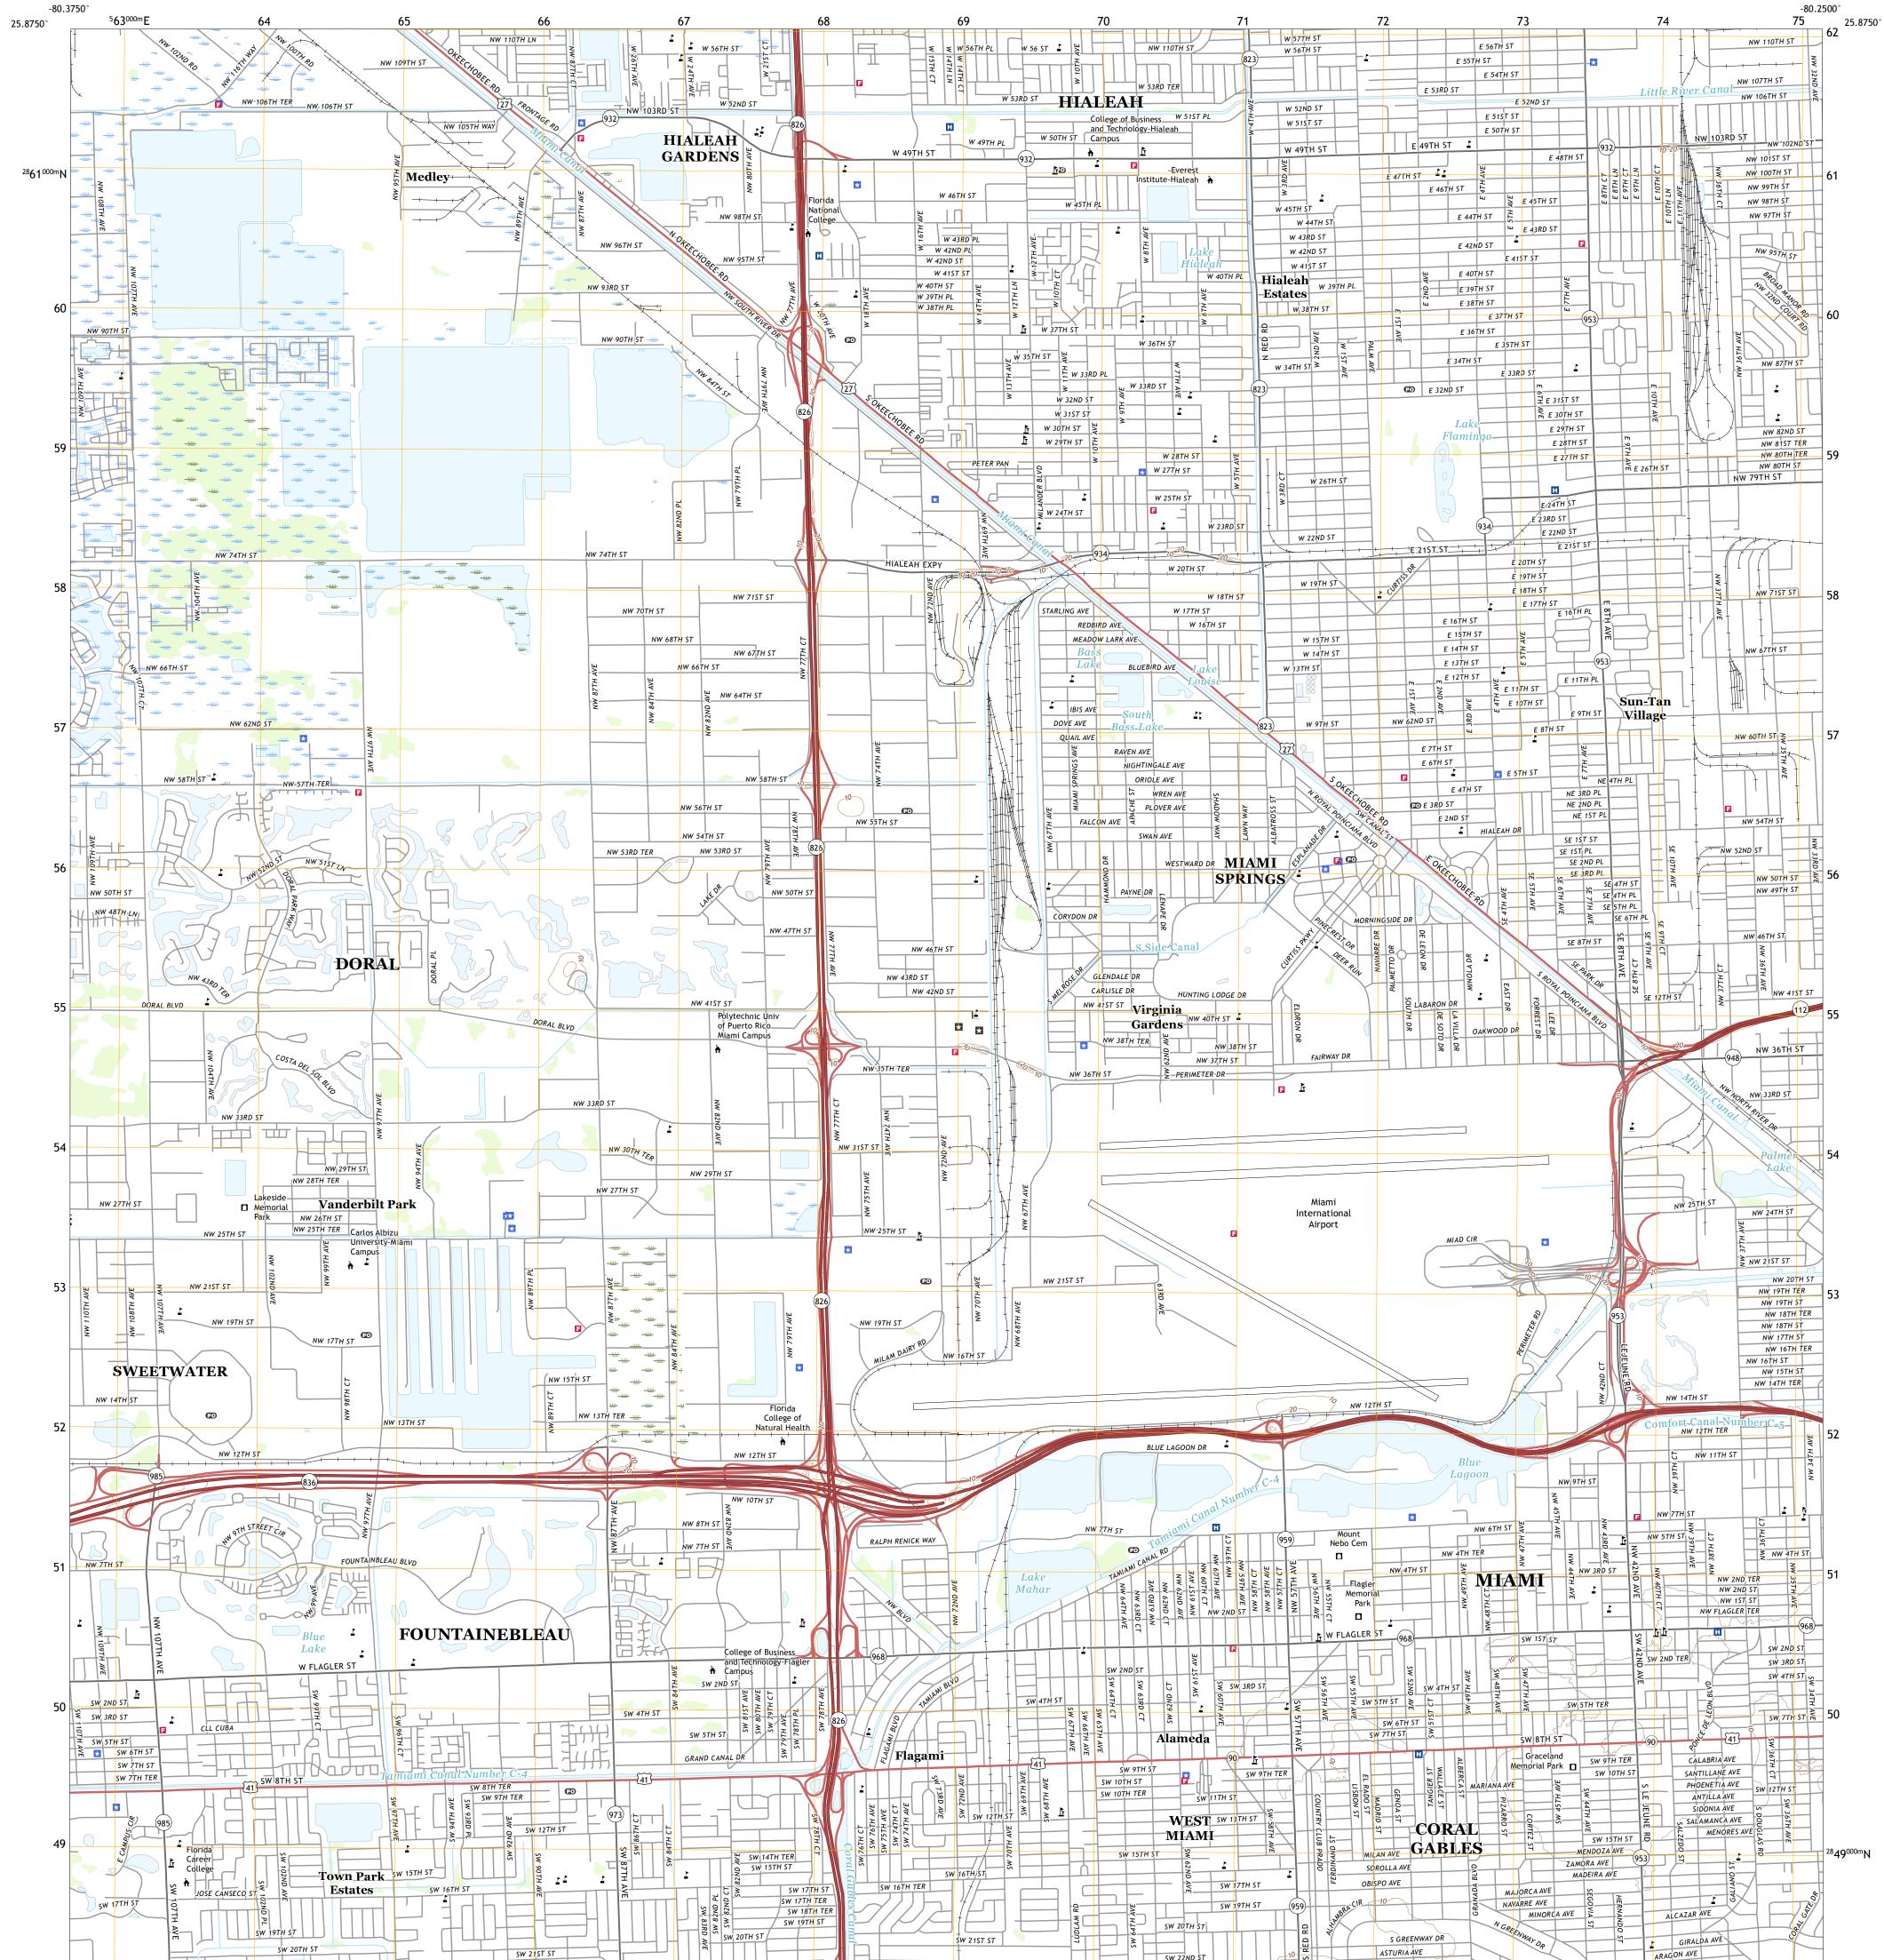

## HIALEAH QUADRANGLE FLORIDA - MIAMI-DADE COUNTY 7.5-MINUTE SERIES

Produced by the United States Geological Survey North American Datum of 1983 (NAD83) World Geodetic System of 1984 (WGS84). Projection and 1 000-meter grid:Universal Transverse Mercator, Zone 17R This map is not a legal document. Boundaries may be generalized for this map scale. Private lands within government reservations may not be shown. Obtain permission before entering private lands.