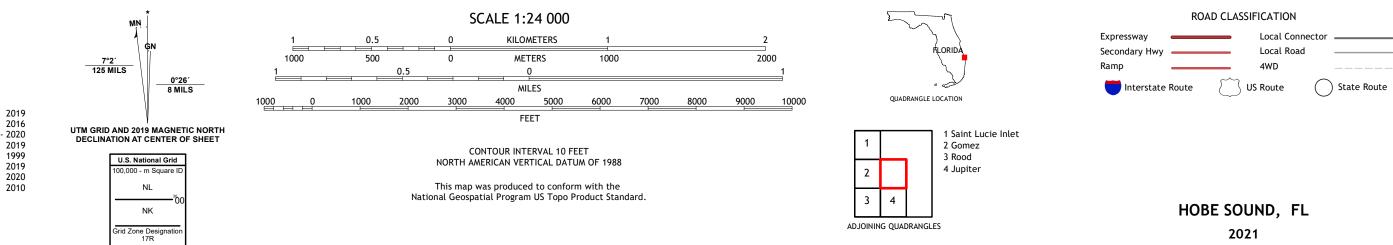

HOBE SOUND QUADRANGLE FLORIDA - MARTIN COUNTY 7.5-MINUTE SERIES

**Produced by the United States Geological Survey** North American Datum of 1983 (NAD83) World Geodetic System of 1984 (WGS84). Projection and 1 000-meter grid:Universal Transverse Mercator, Zone 17R This map is not a legal document. Boundaries may be generalized for this map scale. Private lands within government reservations may not be shown. Obtain permission before entering private lands.