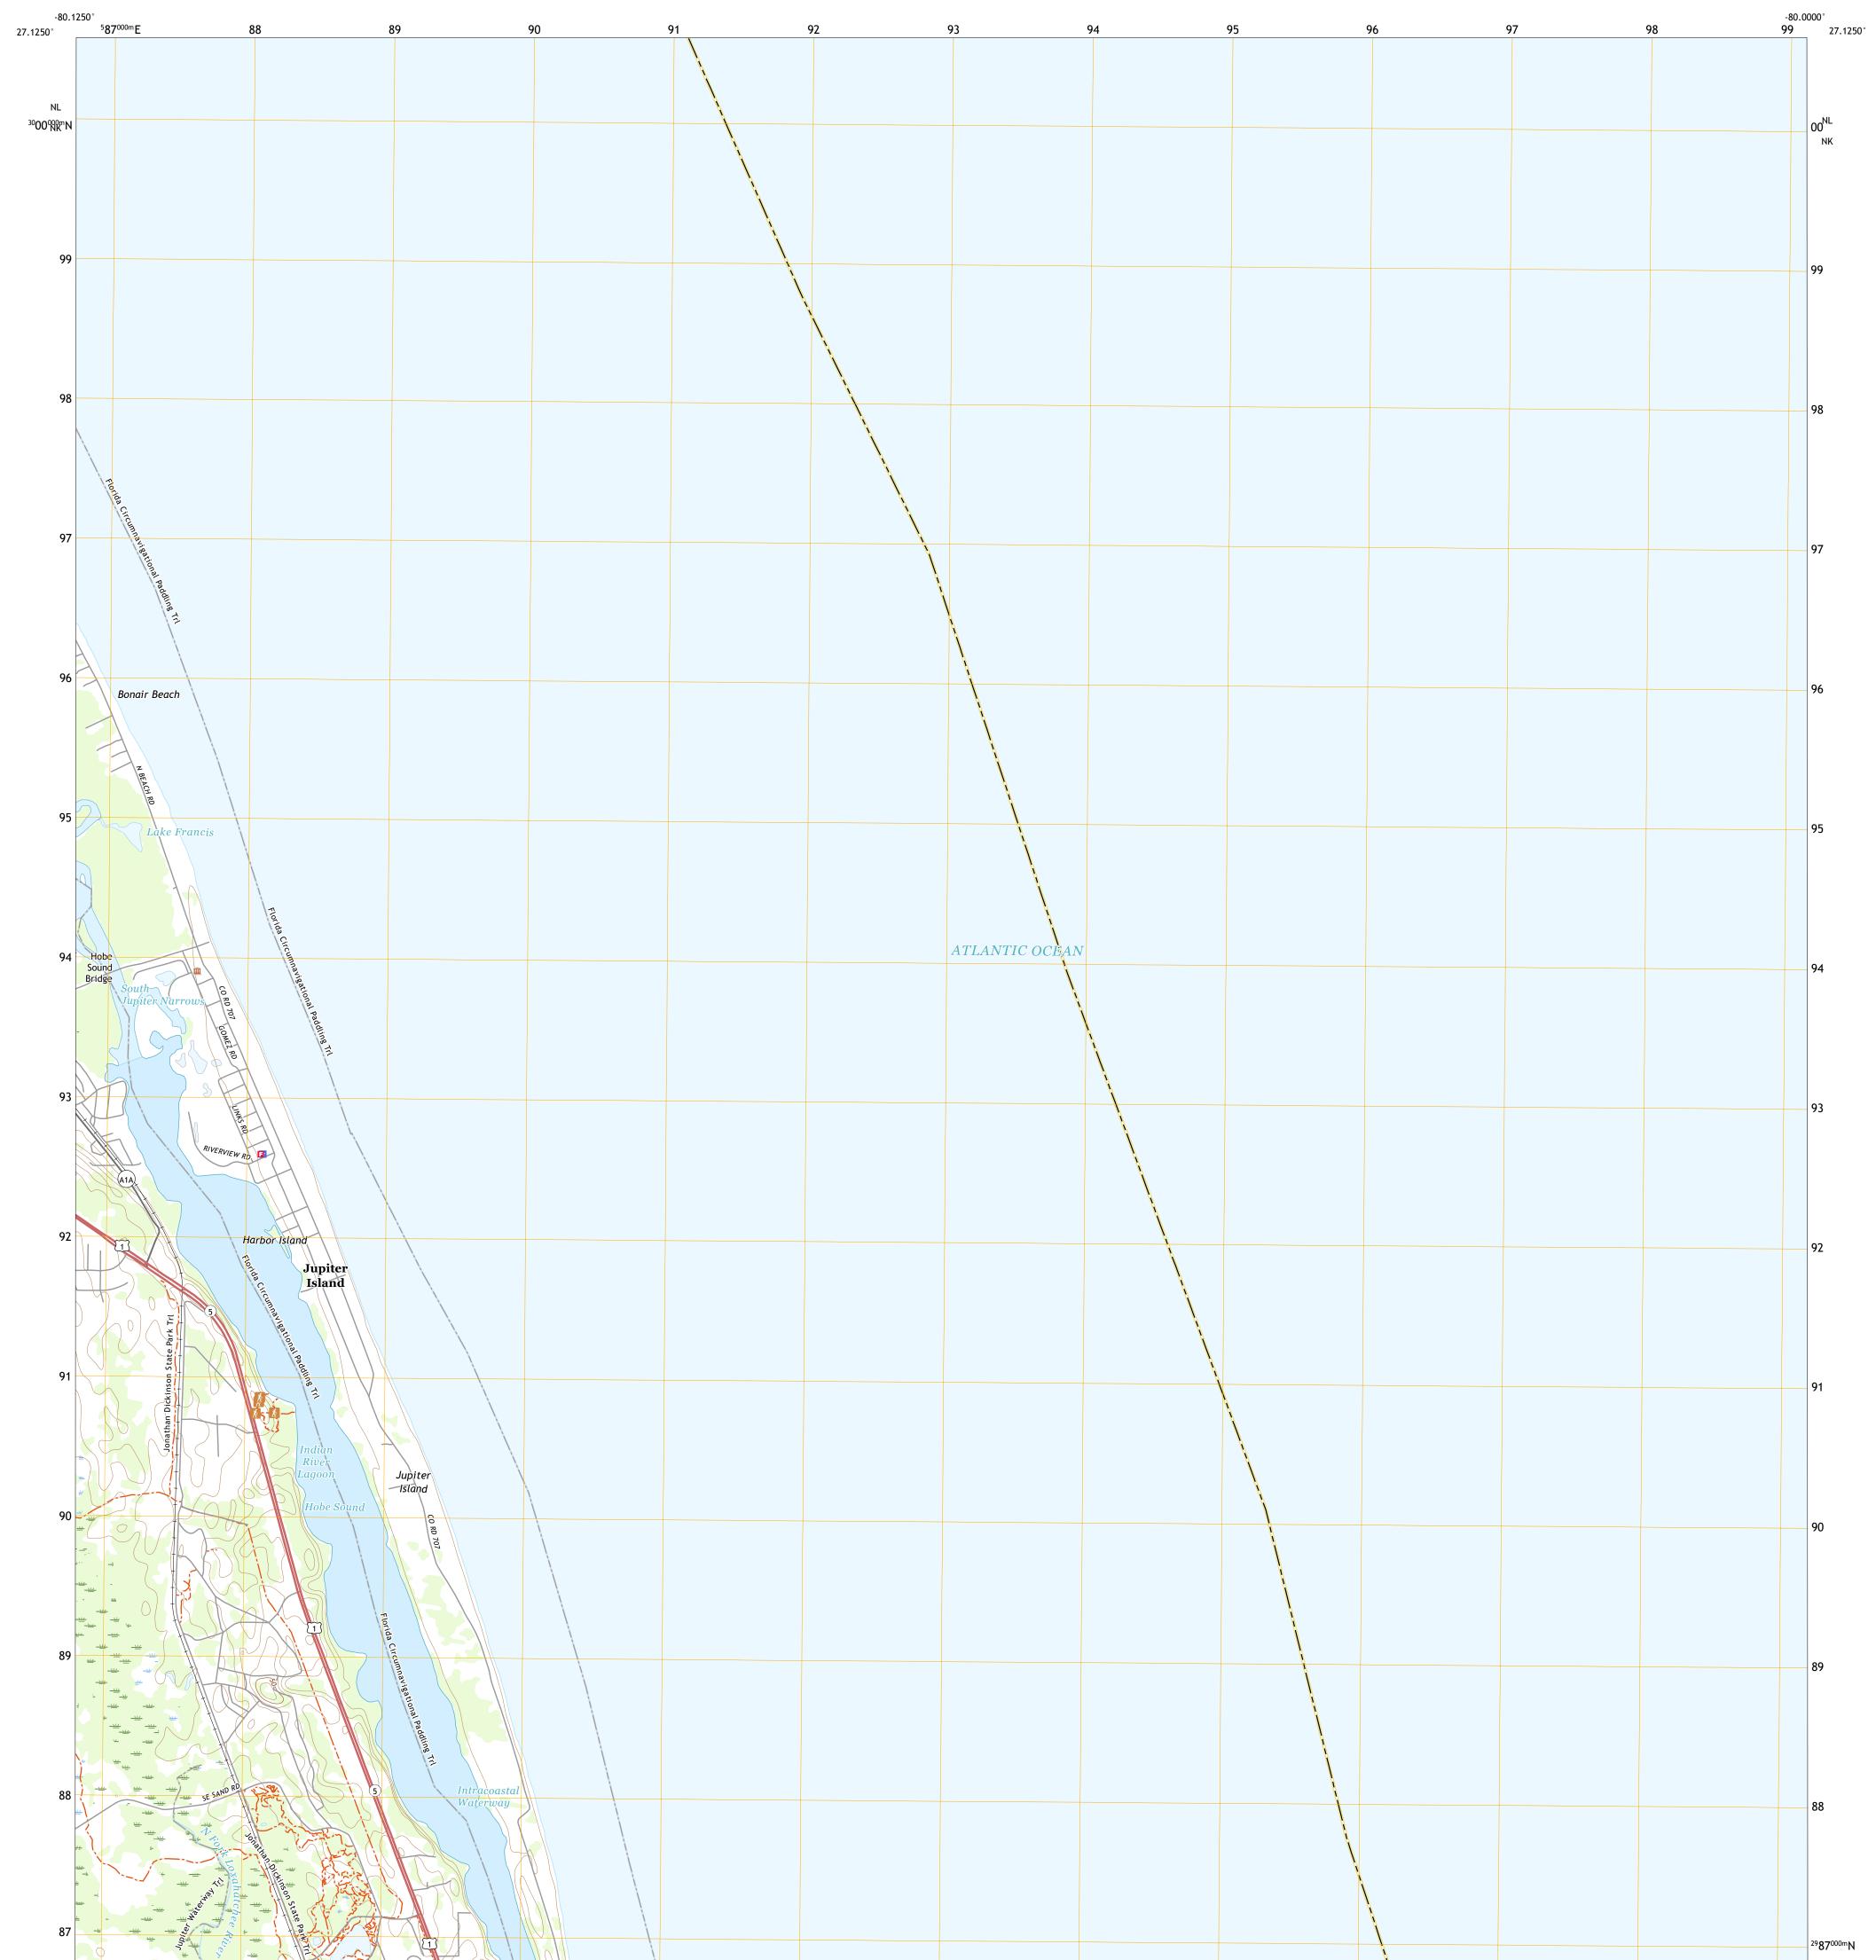

HOBE SOUND QUADRANGLE FLORIDA - MARTIN COUNTY 7.5-MINUTE SERIES

**Produced by the United States Geological Survey** North American Datum of 1983 (NAD83) World Geodetic System of 1984 (WGS84). Projection and 1 000-meter grid:Universal Transverse Mercator, Zone 17R This map is not a legal document. Boundaries may be generalized for this map scale. Private lands within government reservations may not be shown. Obtain permission before entering private lands.

 Imagery......NAIP, December 2019

 Roads......NAIP, December 2019

 Roads......Naional U.S. Census Bureau, 2016

 Names......GNIS, 1979 - 2020

 Hydrography......Rational Hydrography Dataset, 1899 - 2019

 Contours......National Elevation Dataset, 1999

 Boundaries......Multiple sources; see metadata file 2018 - 2019

 Public Land Survey System.......BLM, 2020

 Wetlands......FWS National Wetlands Inventory 2007 - 2010