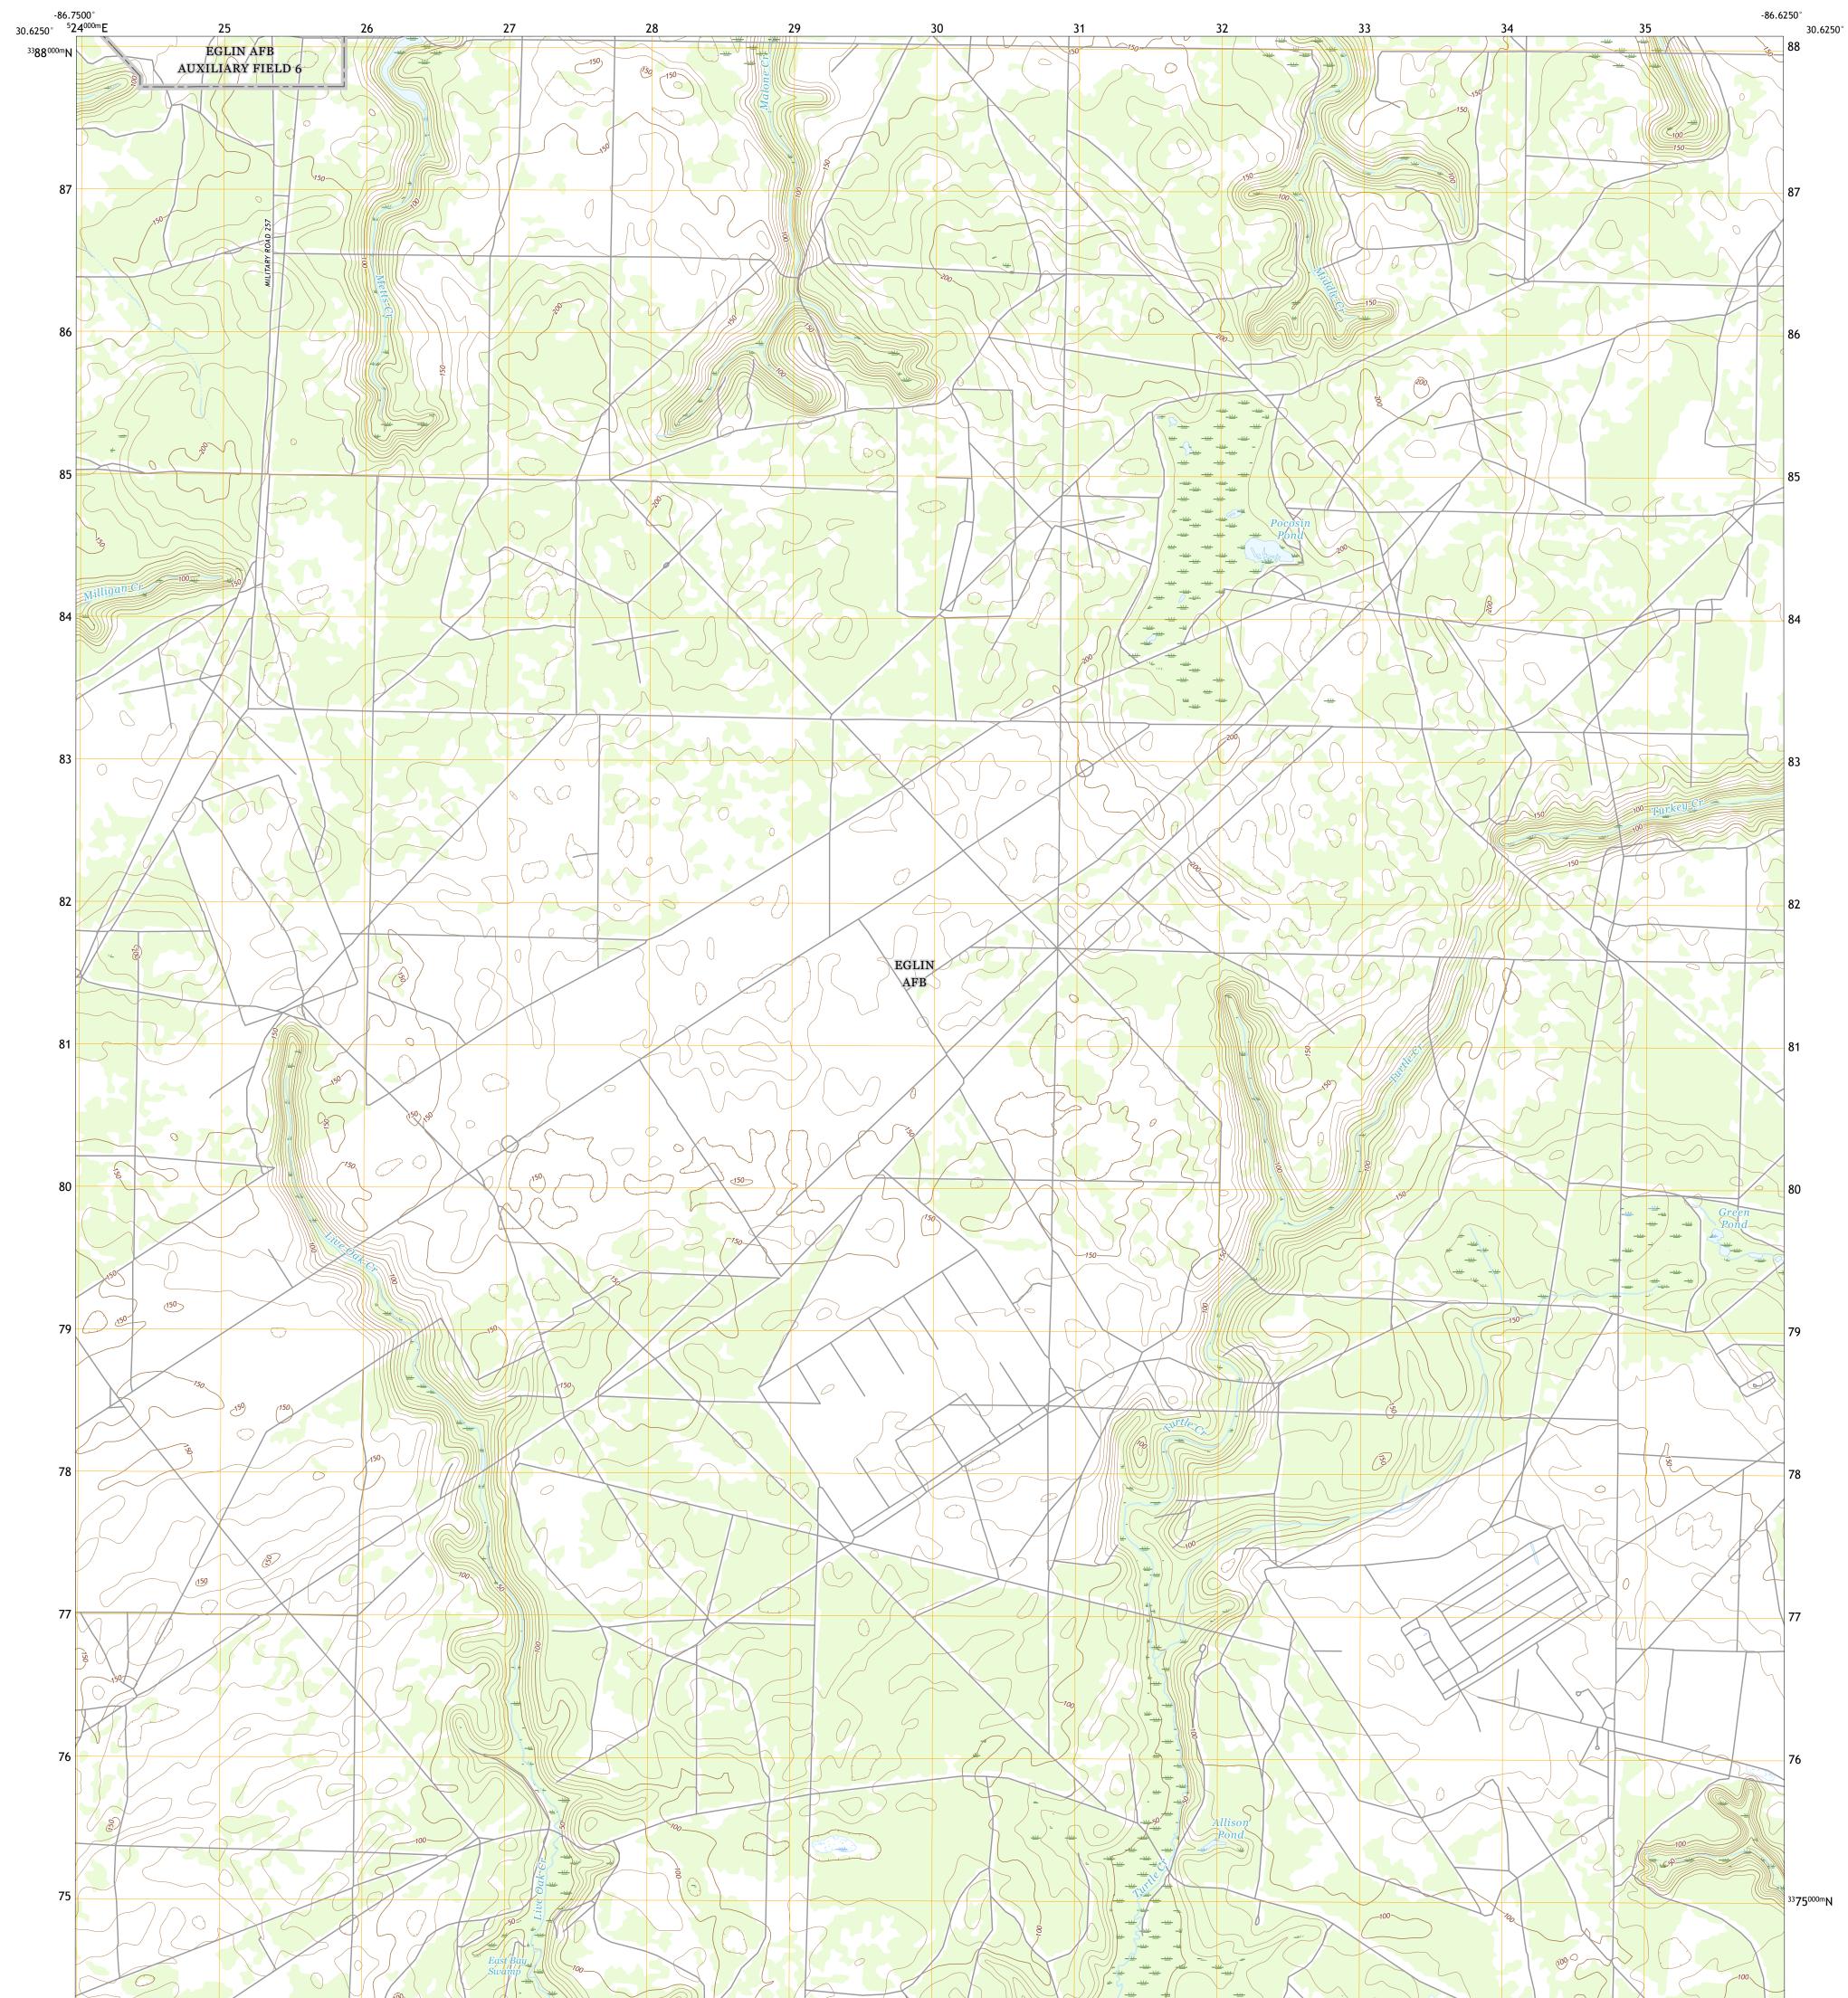

## U.S. DEPARTMENT OF THE INTERIOR U.S. GEOLOGICAL SURVEY

HOLT SW QUADRANGLE FLORIDA - OKALOOSA COUNTY 7.5-MINUTE SERIES

Produced by the United States Geological Survey North American Datum of 1983 (NAD83) World Geodetic System of 1984 (WGS84). Projection and 1 000-meter grid:Universal Transverse Mercator, Zone 16R This map is not a legal document. Boundaries may be generalized for this map scale. Private lands within government reservations may not be shown. Obtain permission before entering private lands.

Imagery.... Roads..... Names..... .....NAIP, October 2015 - January 2016 U.S. Census Bureau, 2016 .....GNIS, Not Available 

 Hydrography
 National Hydrography Dataset, 2001 - 2017

 Contours
 National Elevation Dataset, 2009

 Boundaries
 Multiple sources; see metadata file 2014 - 2016

 Public Land Survey System
 BLM, 2017

 Wetlands
 Inventory 1979 - 1997