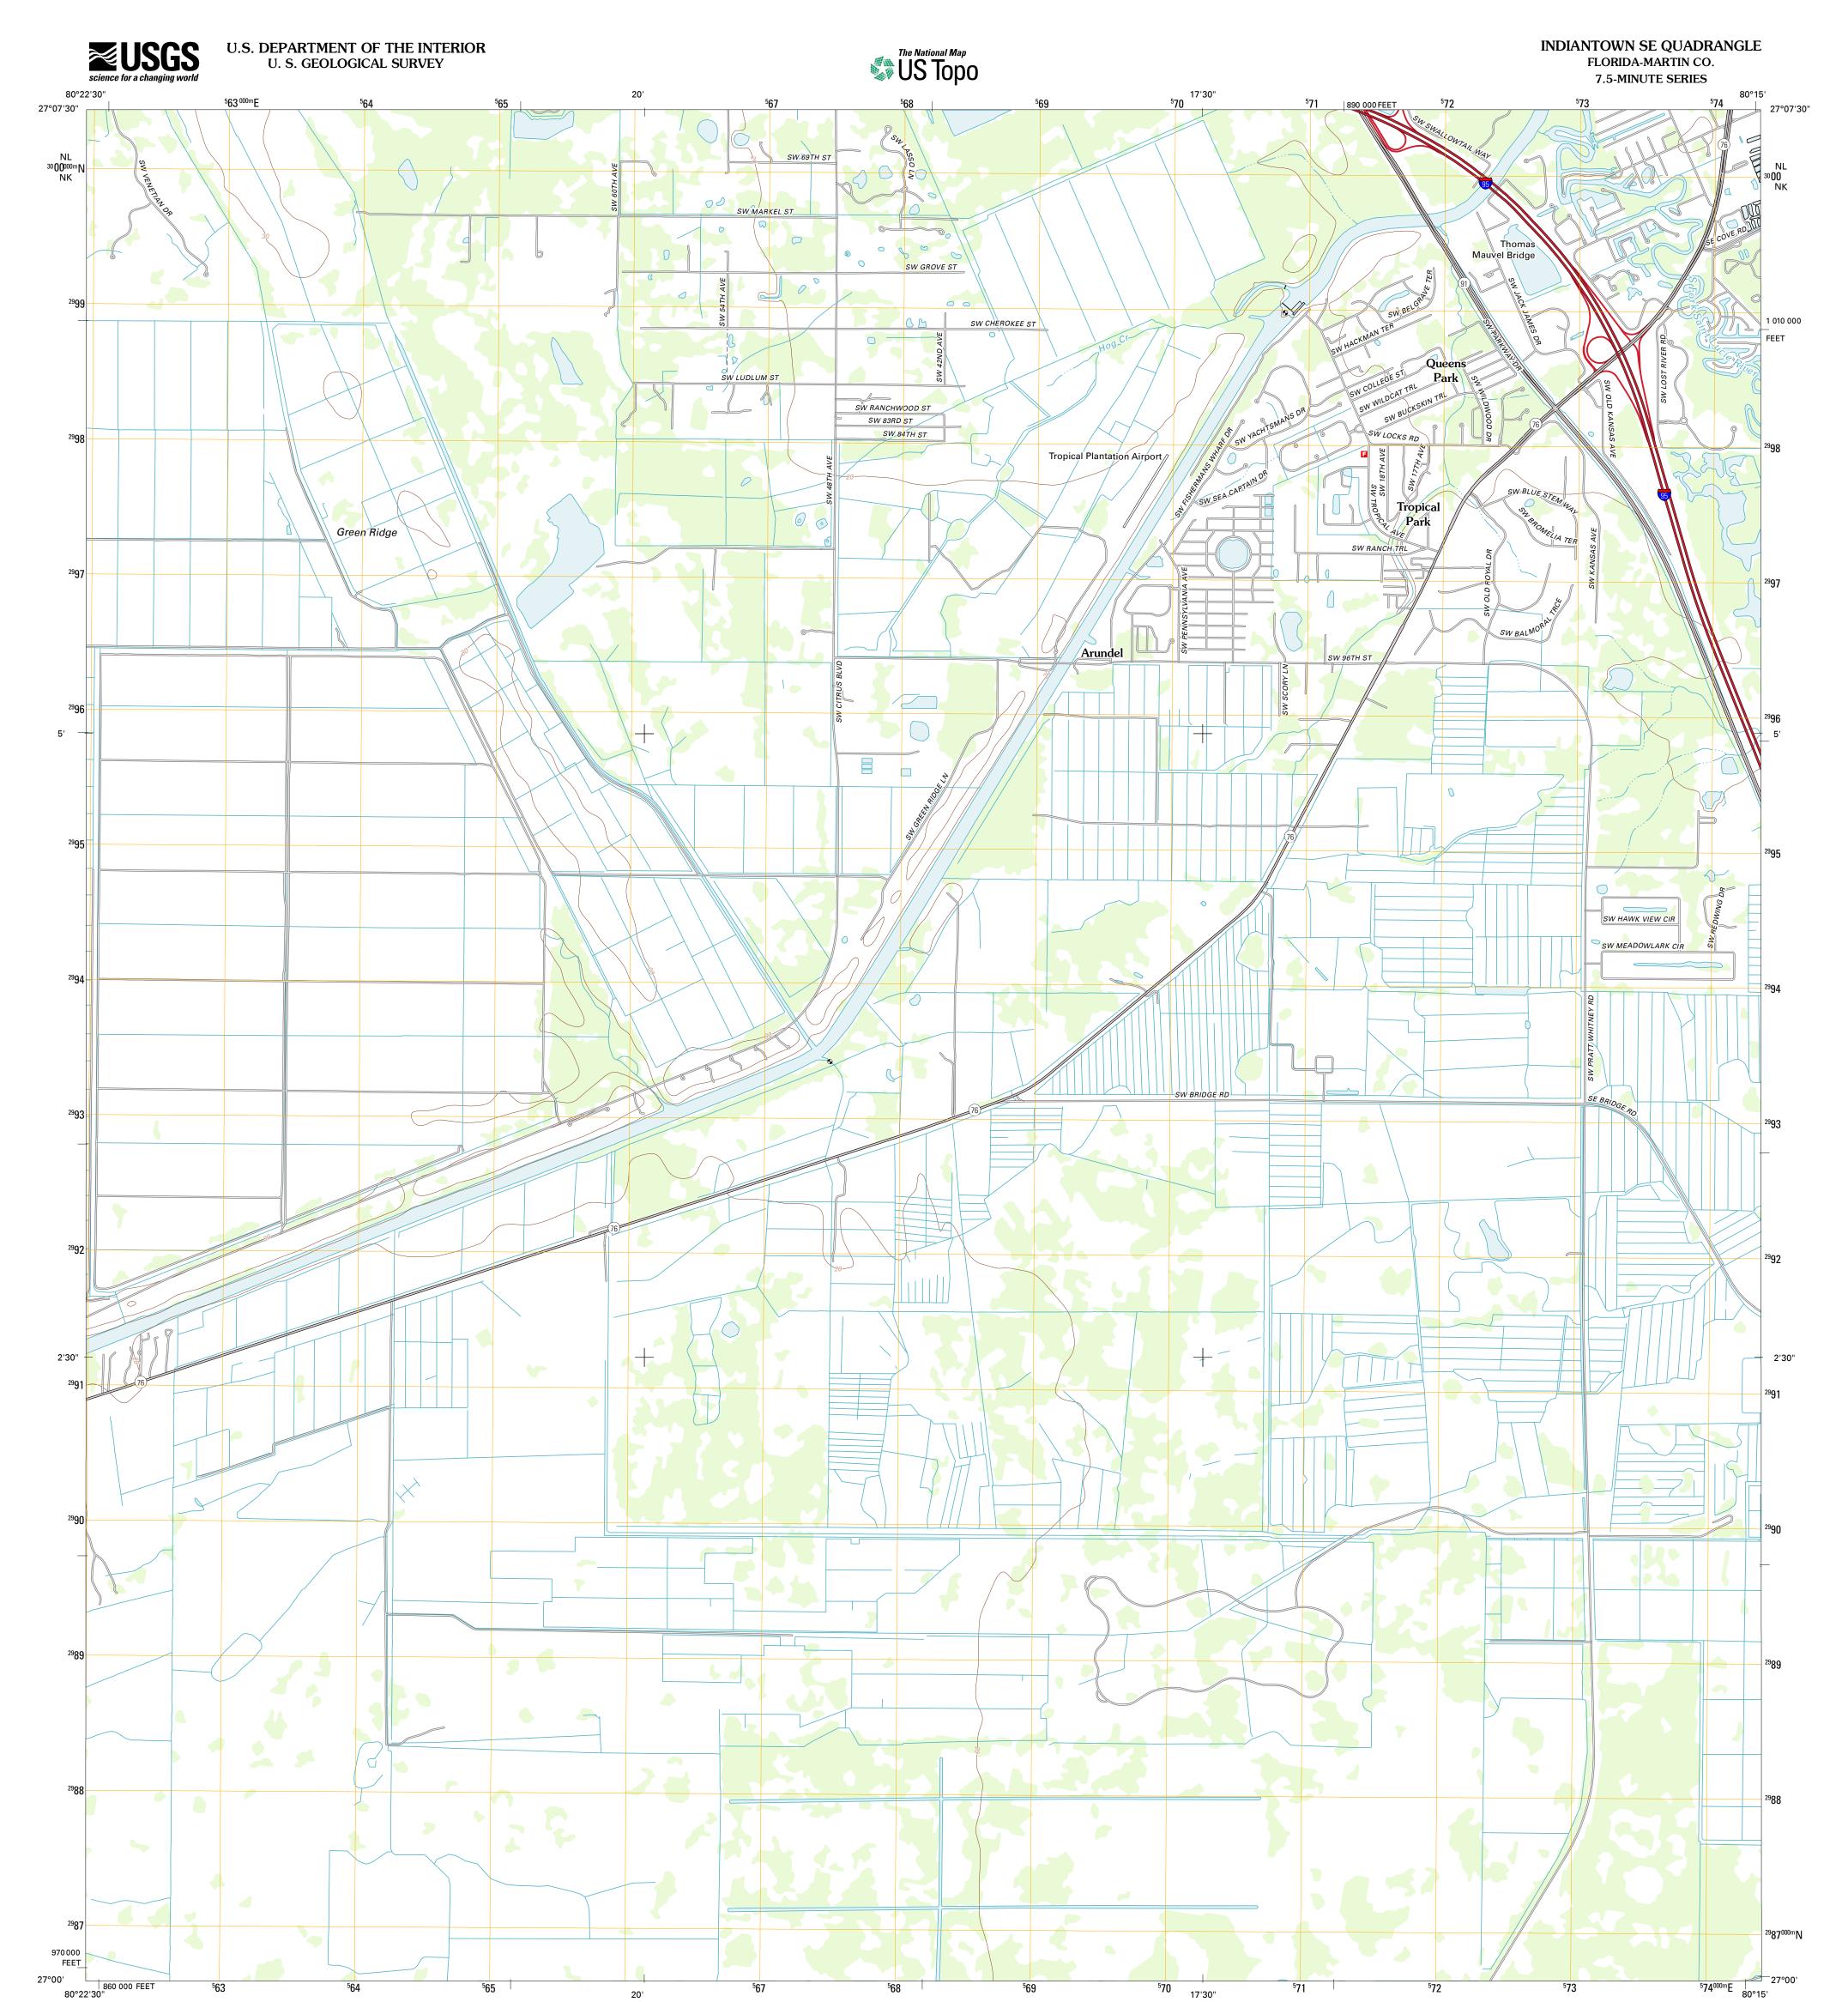

Produced by the United States Geological Survey North American Datum of 1983 (NAD83) World Geodetic System of 1984 (WGS84). Projection and 1 000-meter grid: Universal Transverse Mercator, Zone 17R 10 000-foot ticks: Florida Coordinate System of 1983 (east 2000) zone)