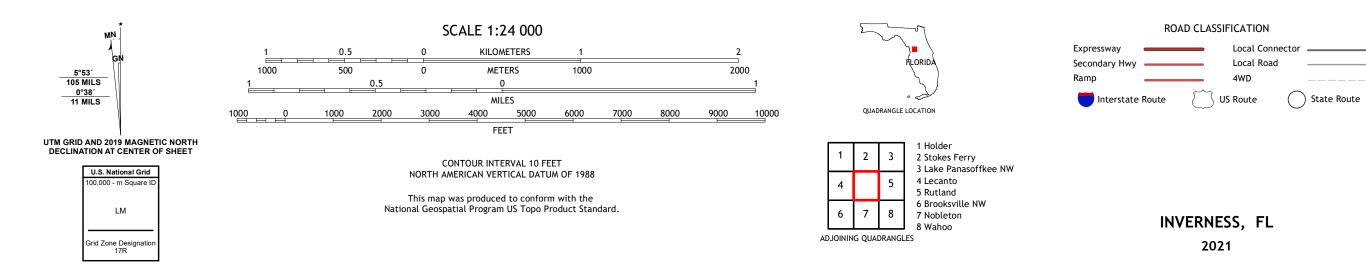

## U.S. DEPARTMENT OF THE INTERIOR U.S. GEOLOGICAL SURVEY

INVERNESS QUADRANGLE FLORIDA - CITRUS COUNTY 7.5-MINUTE SERIES

Produced by the United States Geological Survey North American Datum of 1983 (NAD83) World Geodetic System of 1984 (WGS84). Projection and 1 000-meter grid: Universal Transverse Mercator, Zone 17R This map is not a legal document. Boundaries may be generalized for this map scale. Private lands within government reservations may not be shown. Obtain permission before entering private lands.

## NSN. 7643016367972 NGA REF NO. USGSX24K21972