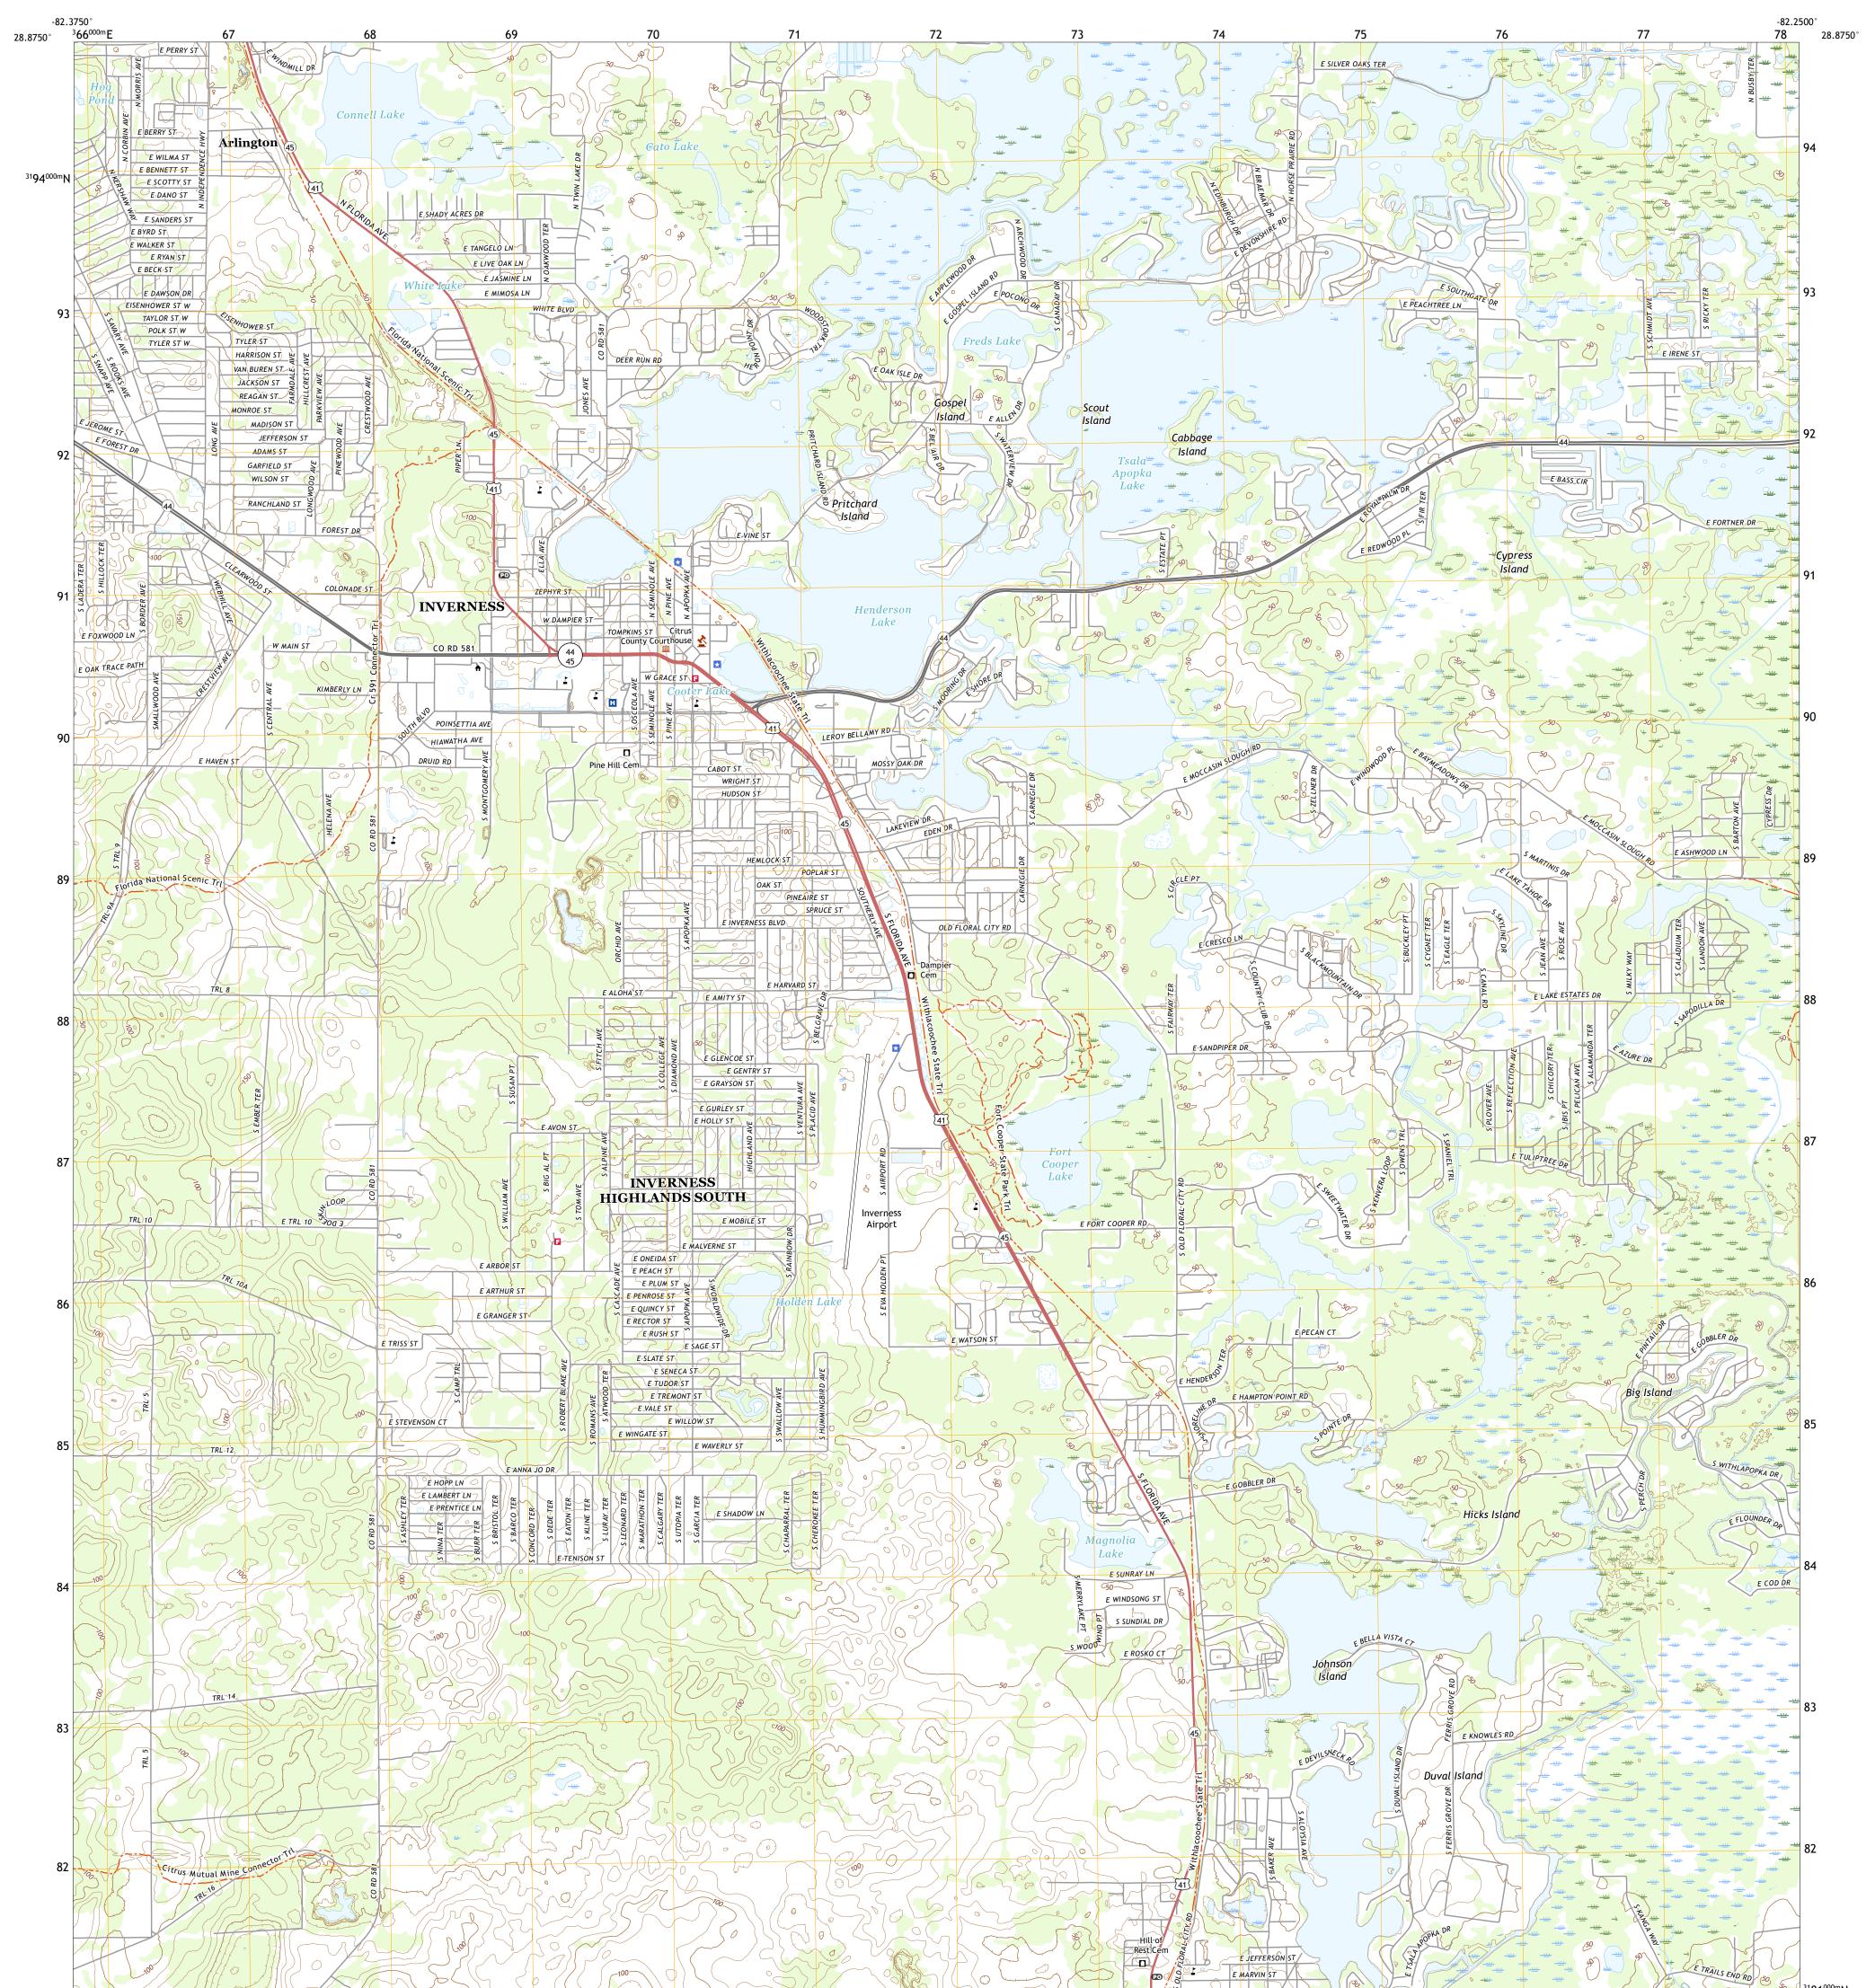

## U.S. DEPARTMENT OF THE INTERIOR U.S. GEOLOGICAL SURVEY

INVERNESS QUADRANGLE FLORIDA - CITRUS COUNTY 7.5-MINUTE SERIES

Produced by the United States Geological Survey North American Datum of 1983 (NAD83) World Geodetic System of 1984 (WGS84). Projection and 1 000-meter grid: Universal Transverse Mercator, Zone 17R This map is not a legal document. Boundaries may be generalized for this map scale. Private lands within government reservations may not be shown. Obtain permission before entering private lands.

Imagery.... Roads..... ...NAIP, November 2019 Public Land Survey System..... Wetlands......FWS Natio Inventory 1984 Wetlands National