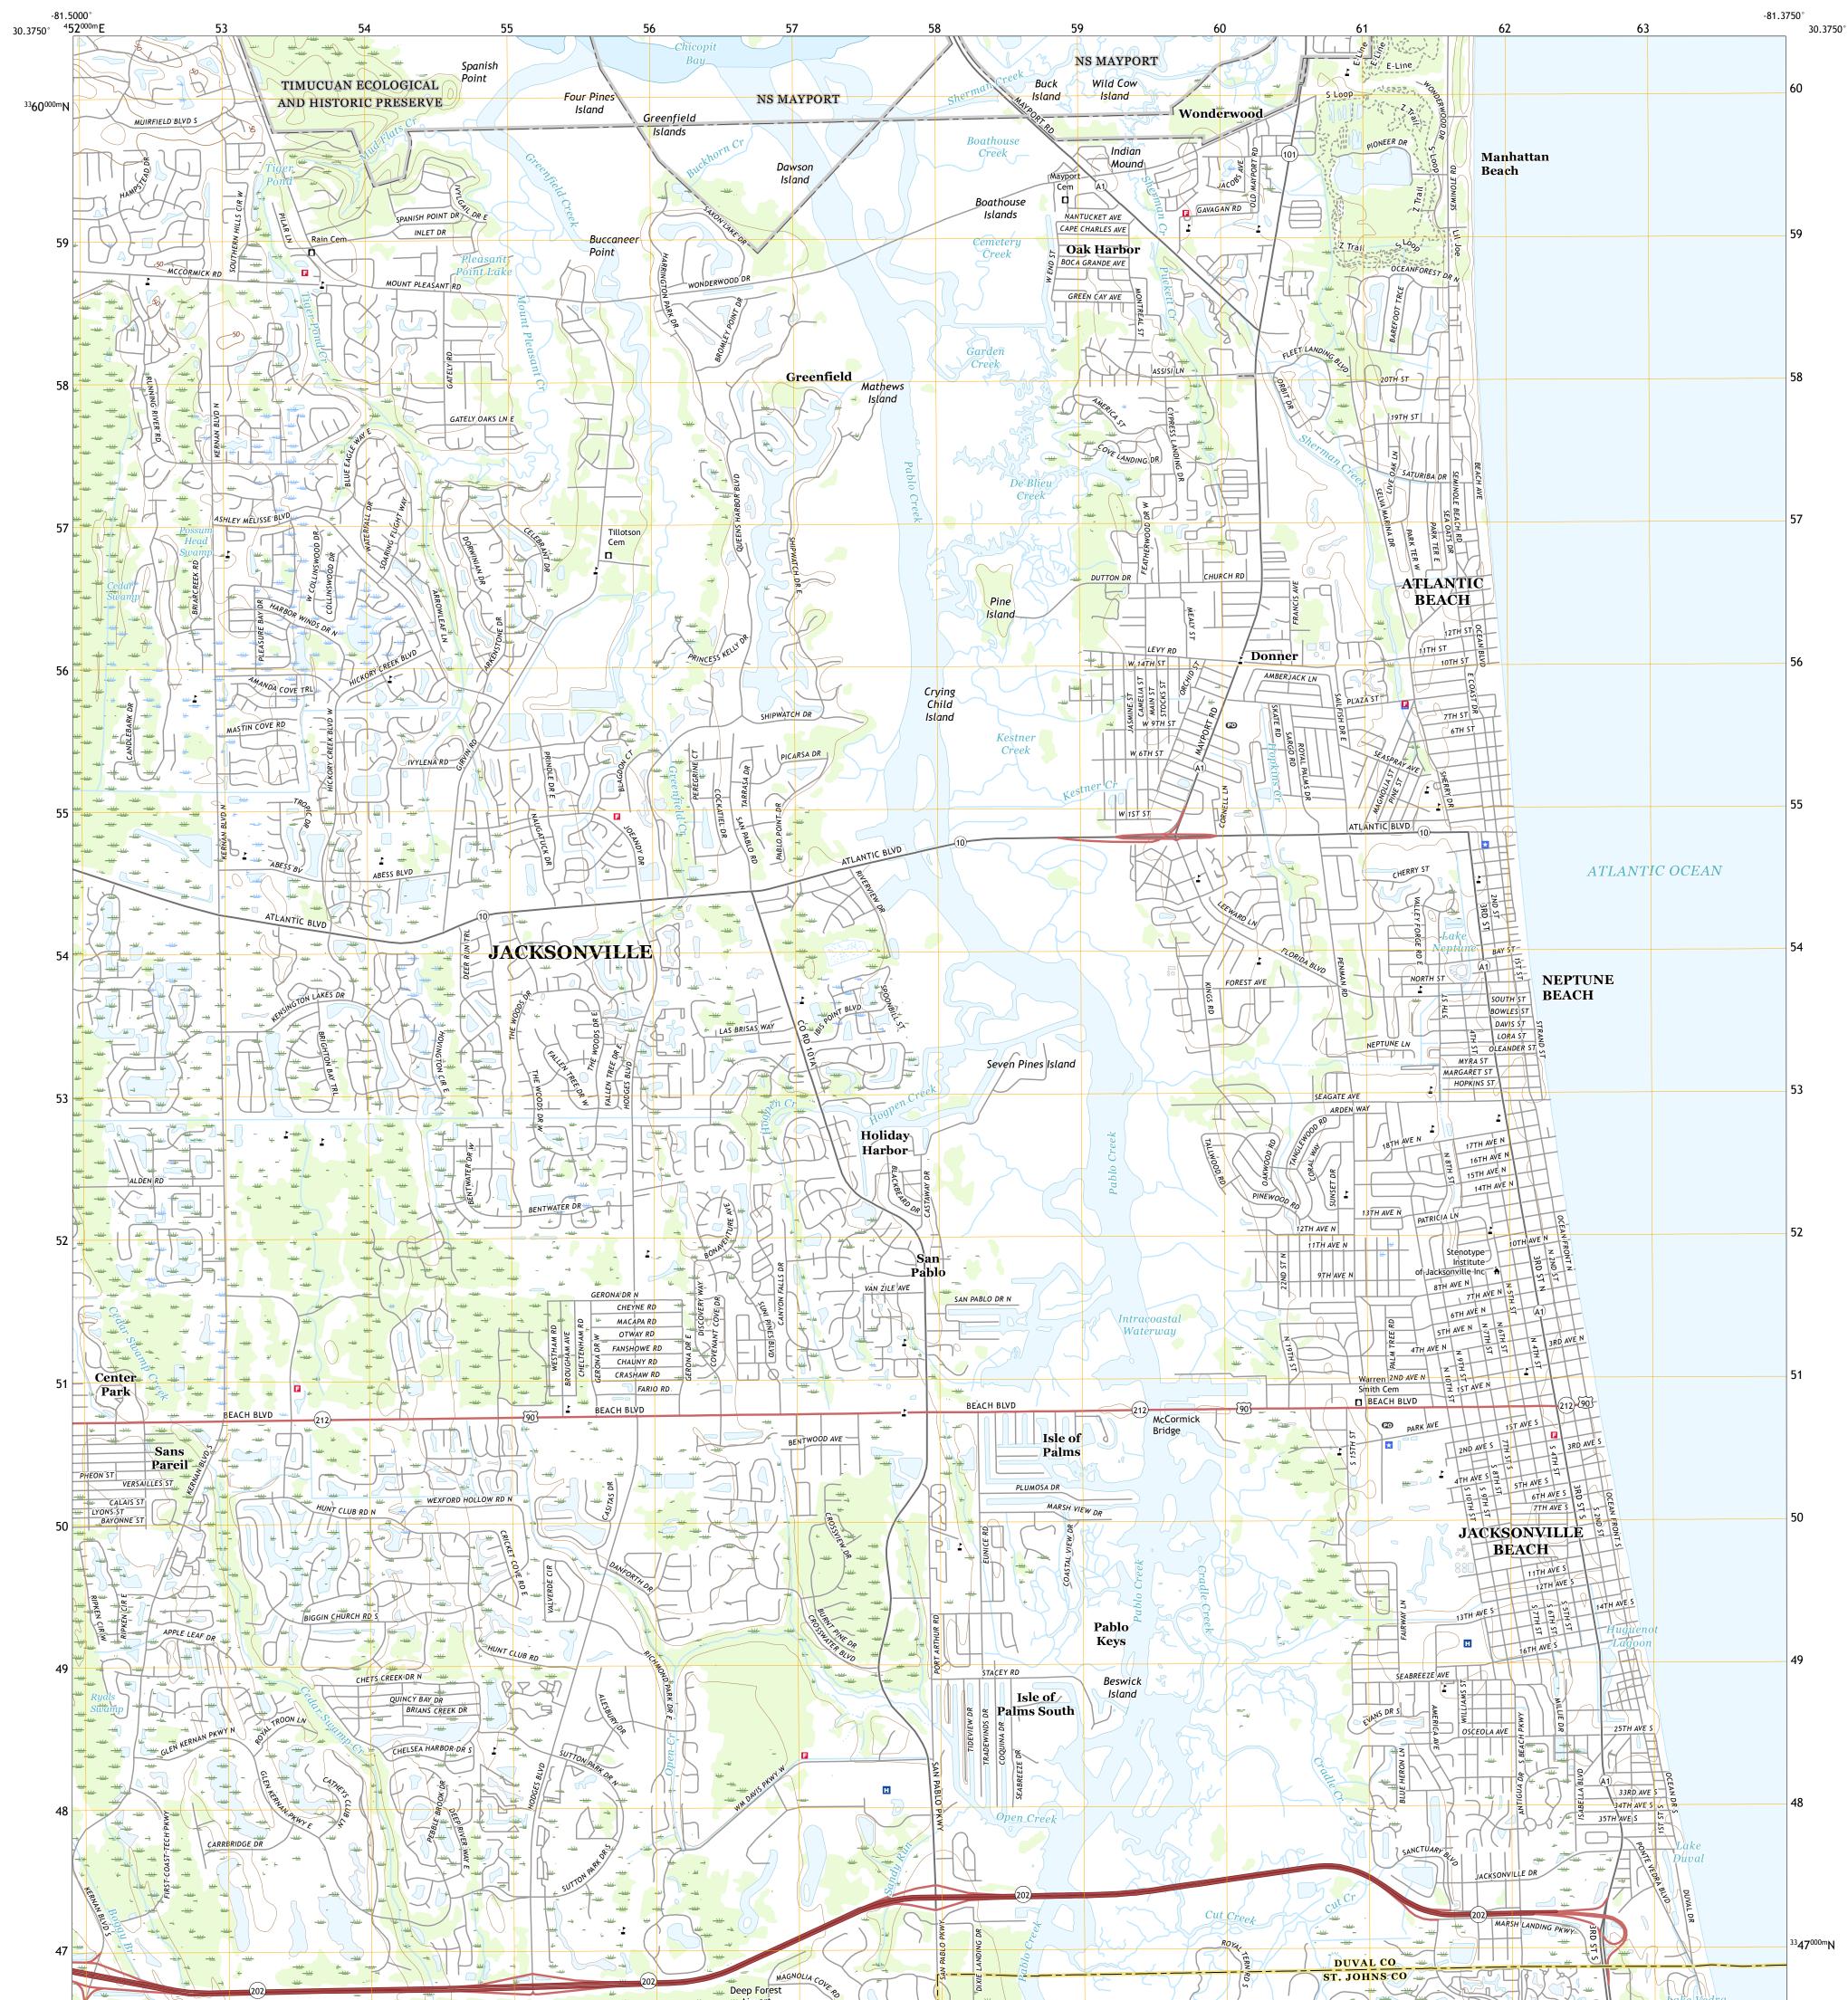

## JACKSONVILLE BEACH QUADRANGLE FLORIDA 7.5-MINUTE SERIES

Produced by the United States Geological Survey North American Datum of 1983 (NAD83) World Geodetic System of 1984 (WGS84). Projection and 1 000-meter grid: Universal Transverse Mercator, Zone 17R This map is not a legal document. Boundaries may be generalized for this map scale. Private lands within government reservations may not be shown. Obtain permission before entering private lands.