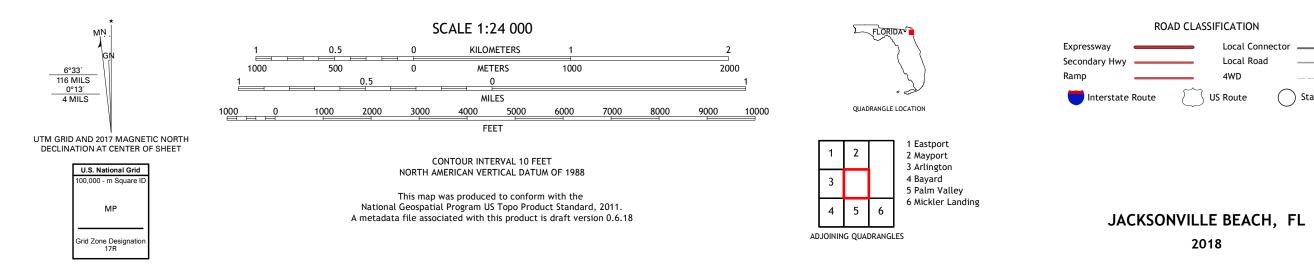

## JACKSONVILLE BEACH QUADRANGLE FLORIDA 7.5-MINUTE SERIES

Produced by the United States Geological Survey North American Datum of 1983 (NAD83) World Geodetic System of 1984 (WGS84). Projection and 1 000-meter grid: Universal Transverse Mercator, Zone 17R This map is not a legal document. Boundaries may be generalized for this map scale. Private lands within government reservations may not be shown. Obtain permission before entering private lands.

Imagery... Roads..... ...NAIP, November 2015 - January 2016 U.S. Census Bureau, 2016 ......GNIS, 1979 - 2018 Names.... .....National Hydrography Dataset, 2003 - 2017 .....National Elevation Dataset, 2008 .....Multiple sources; see metadata file 2014 - 2016 Surgoy System 2014 Hydrography..... Contours...... Boundaries..... Public Land Survey System..... Wetlands......FWS Natio .....BLM, 2017 Wetlands National Inventory 1983