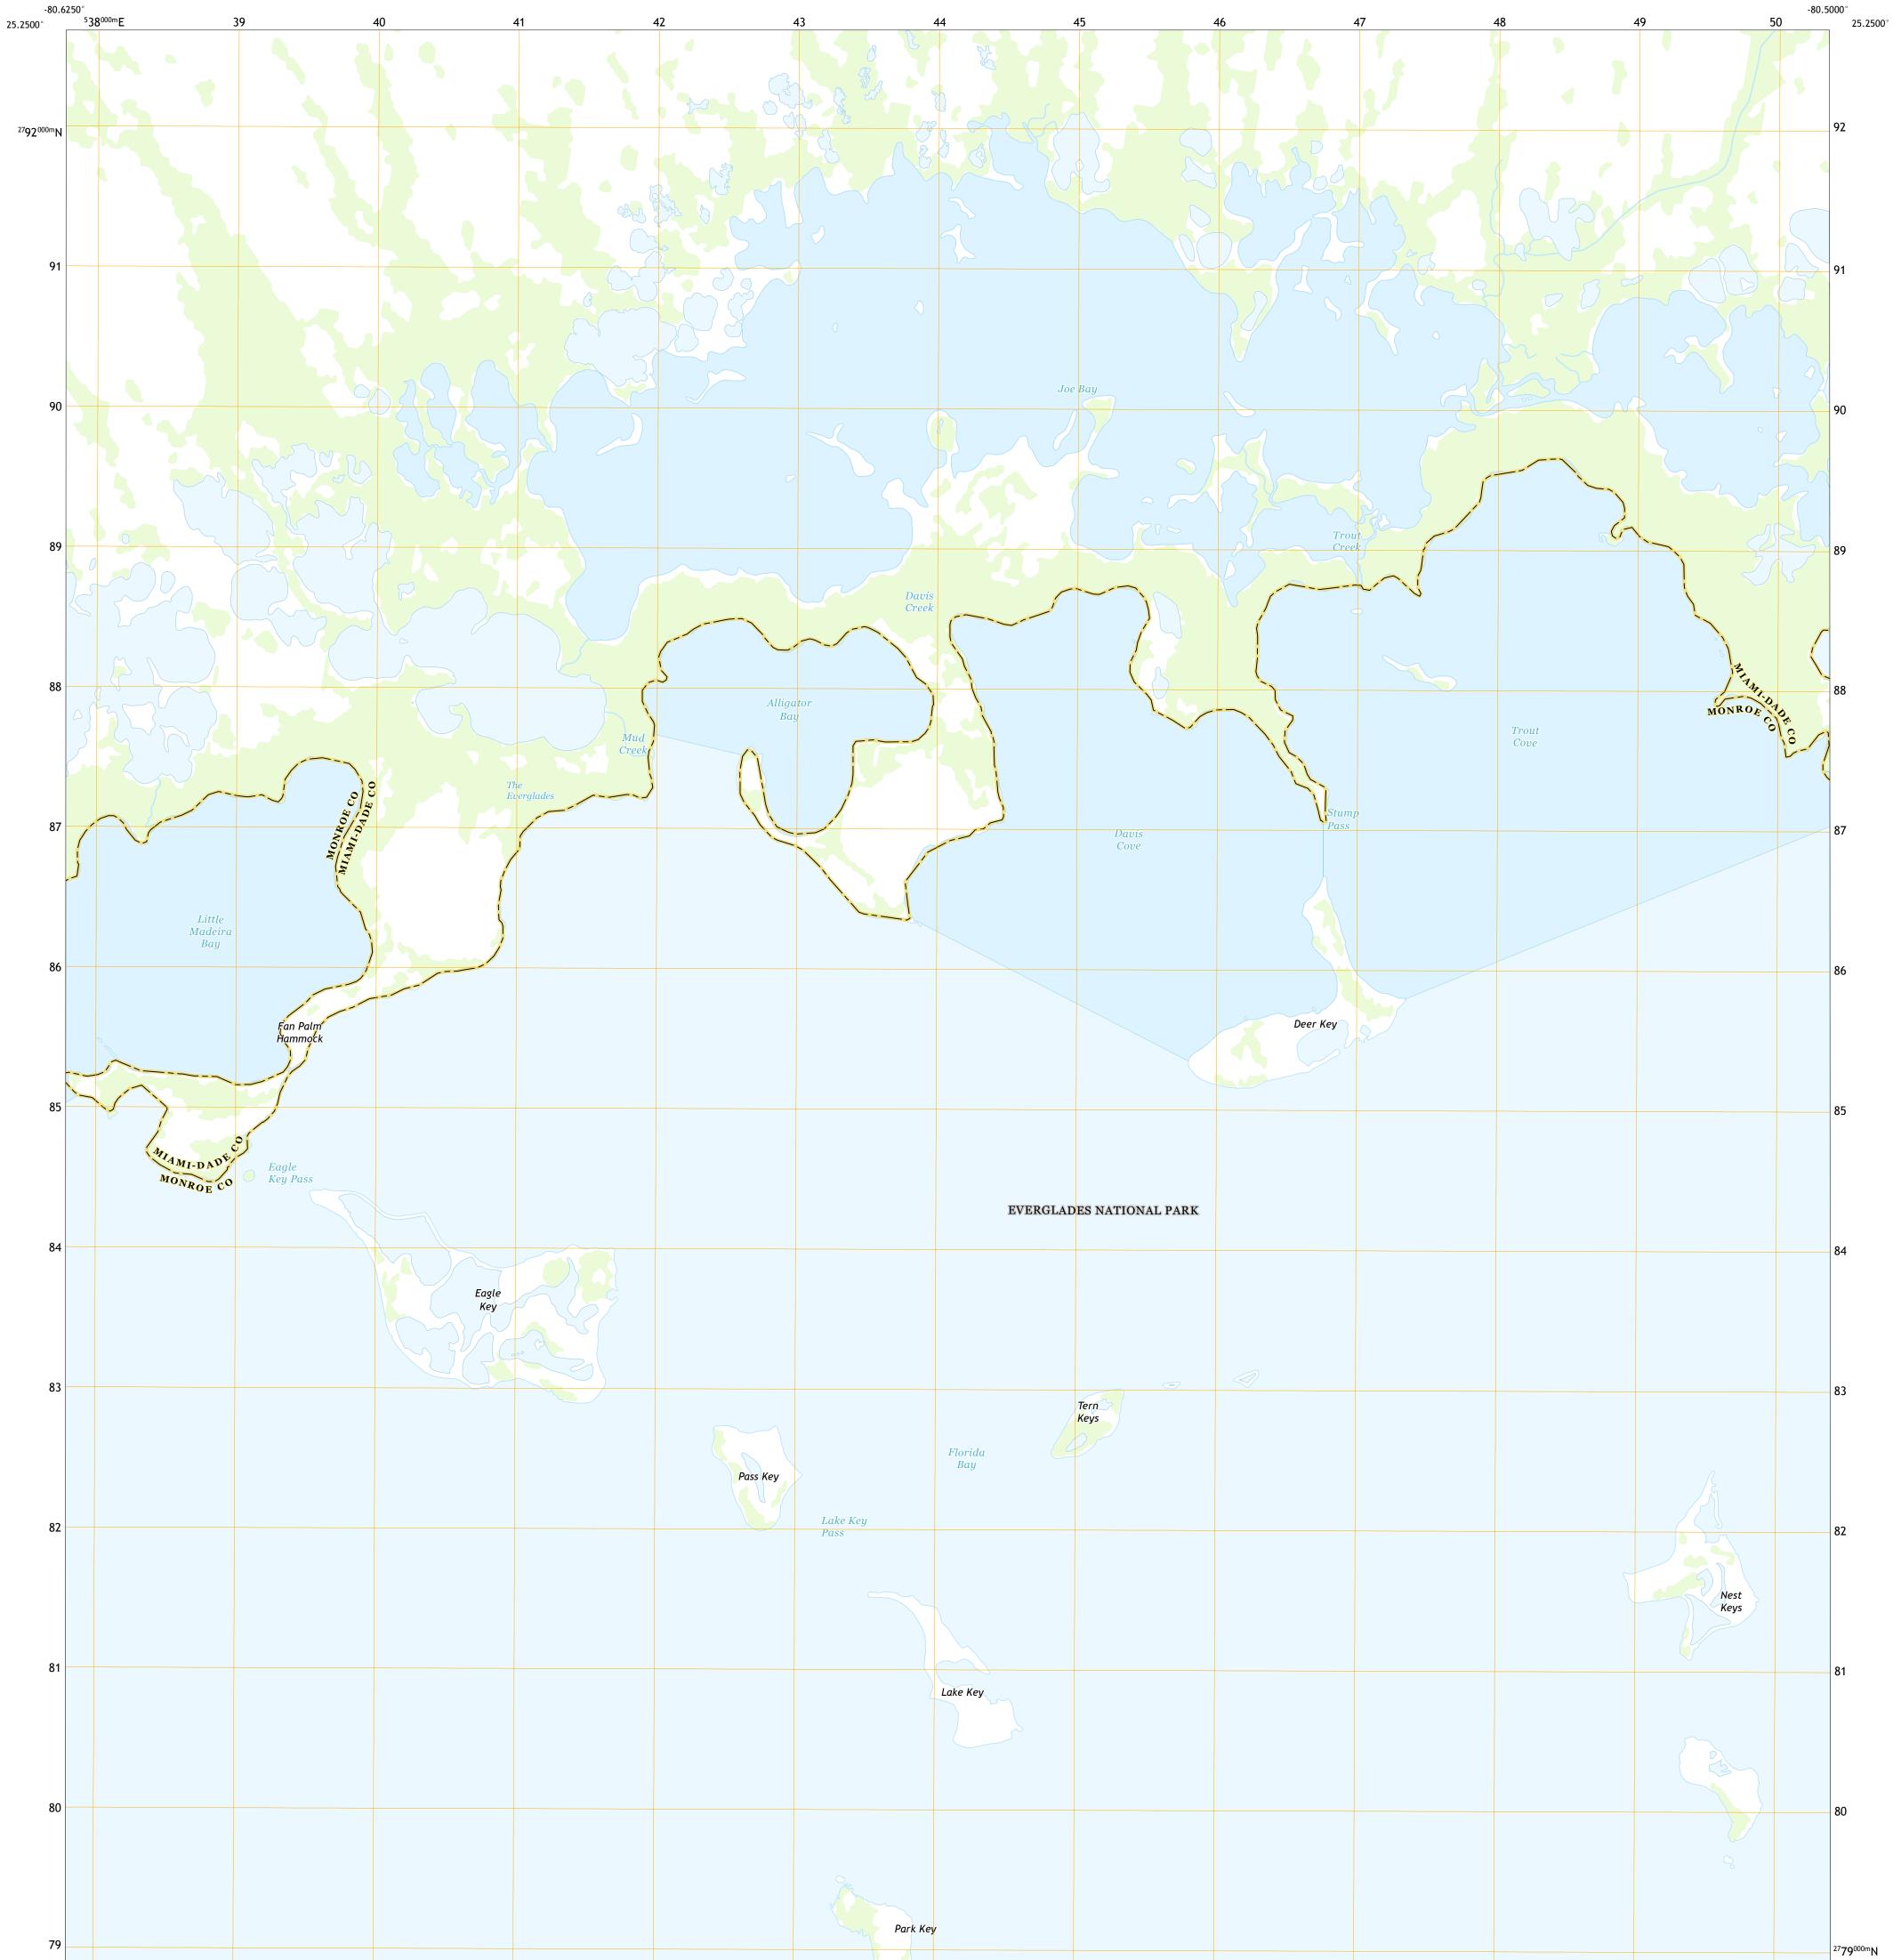

## U.S. DEPARTMENT OF THE INTERIOR U.S. GEOLOGICAL SURVEY

JOE BAY QUADRANGLE FLORIDA 7.5-MINUTE SERIES

Produced by the United States Geological Survey North American Datum of 1983 (NAD83) World Geodetic System of 1984 (WGS84). Projection and 1 000-meter grid:Universal Transverse Mercator, Zone 17R This map is not a legal document. Boundaries may be generalized for this map scale. Private lands within government reservations may not be shown. Obtain permission before entering private lands.