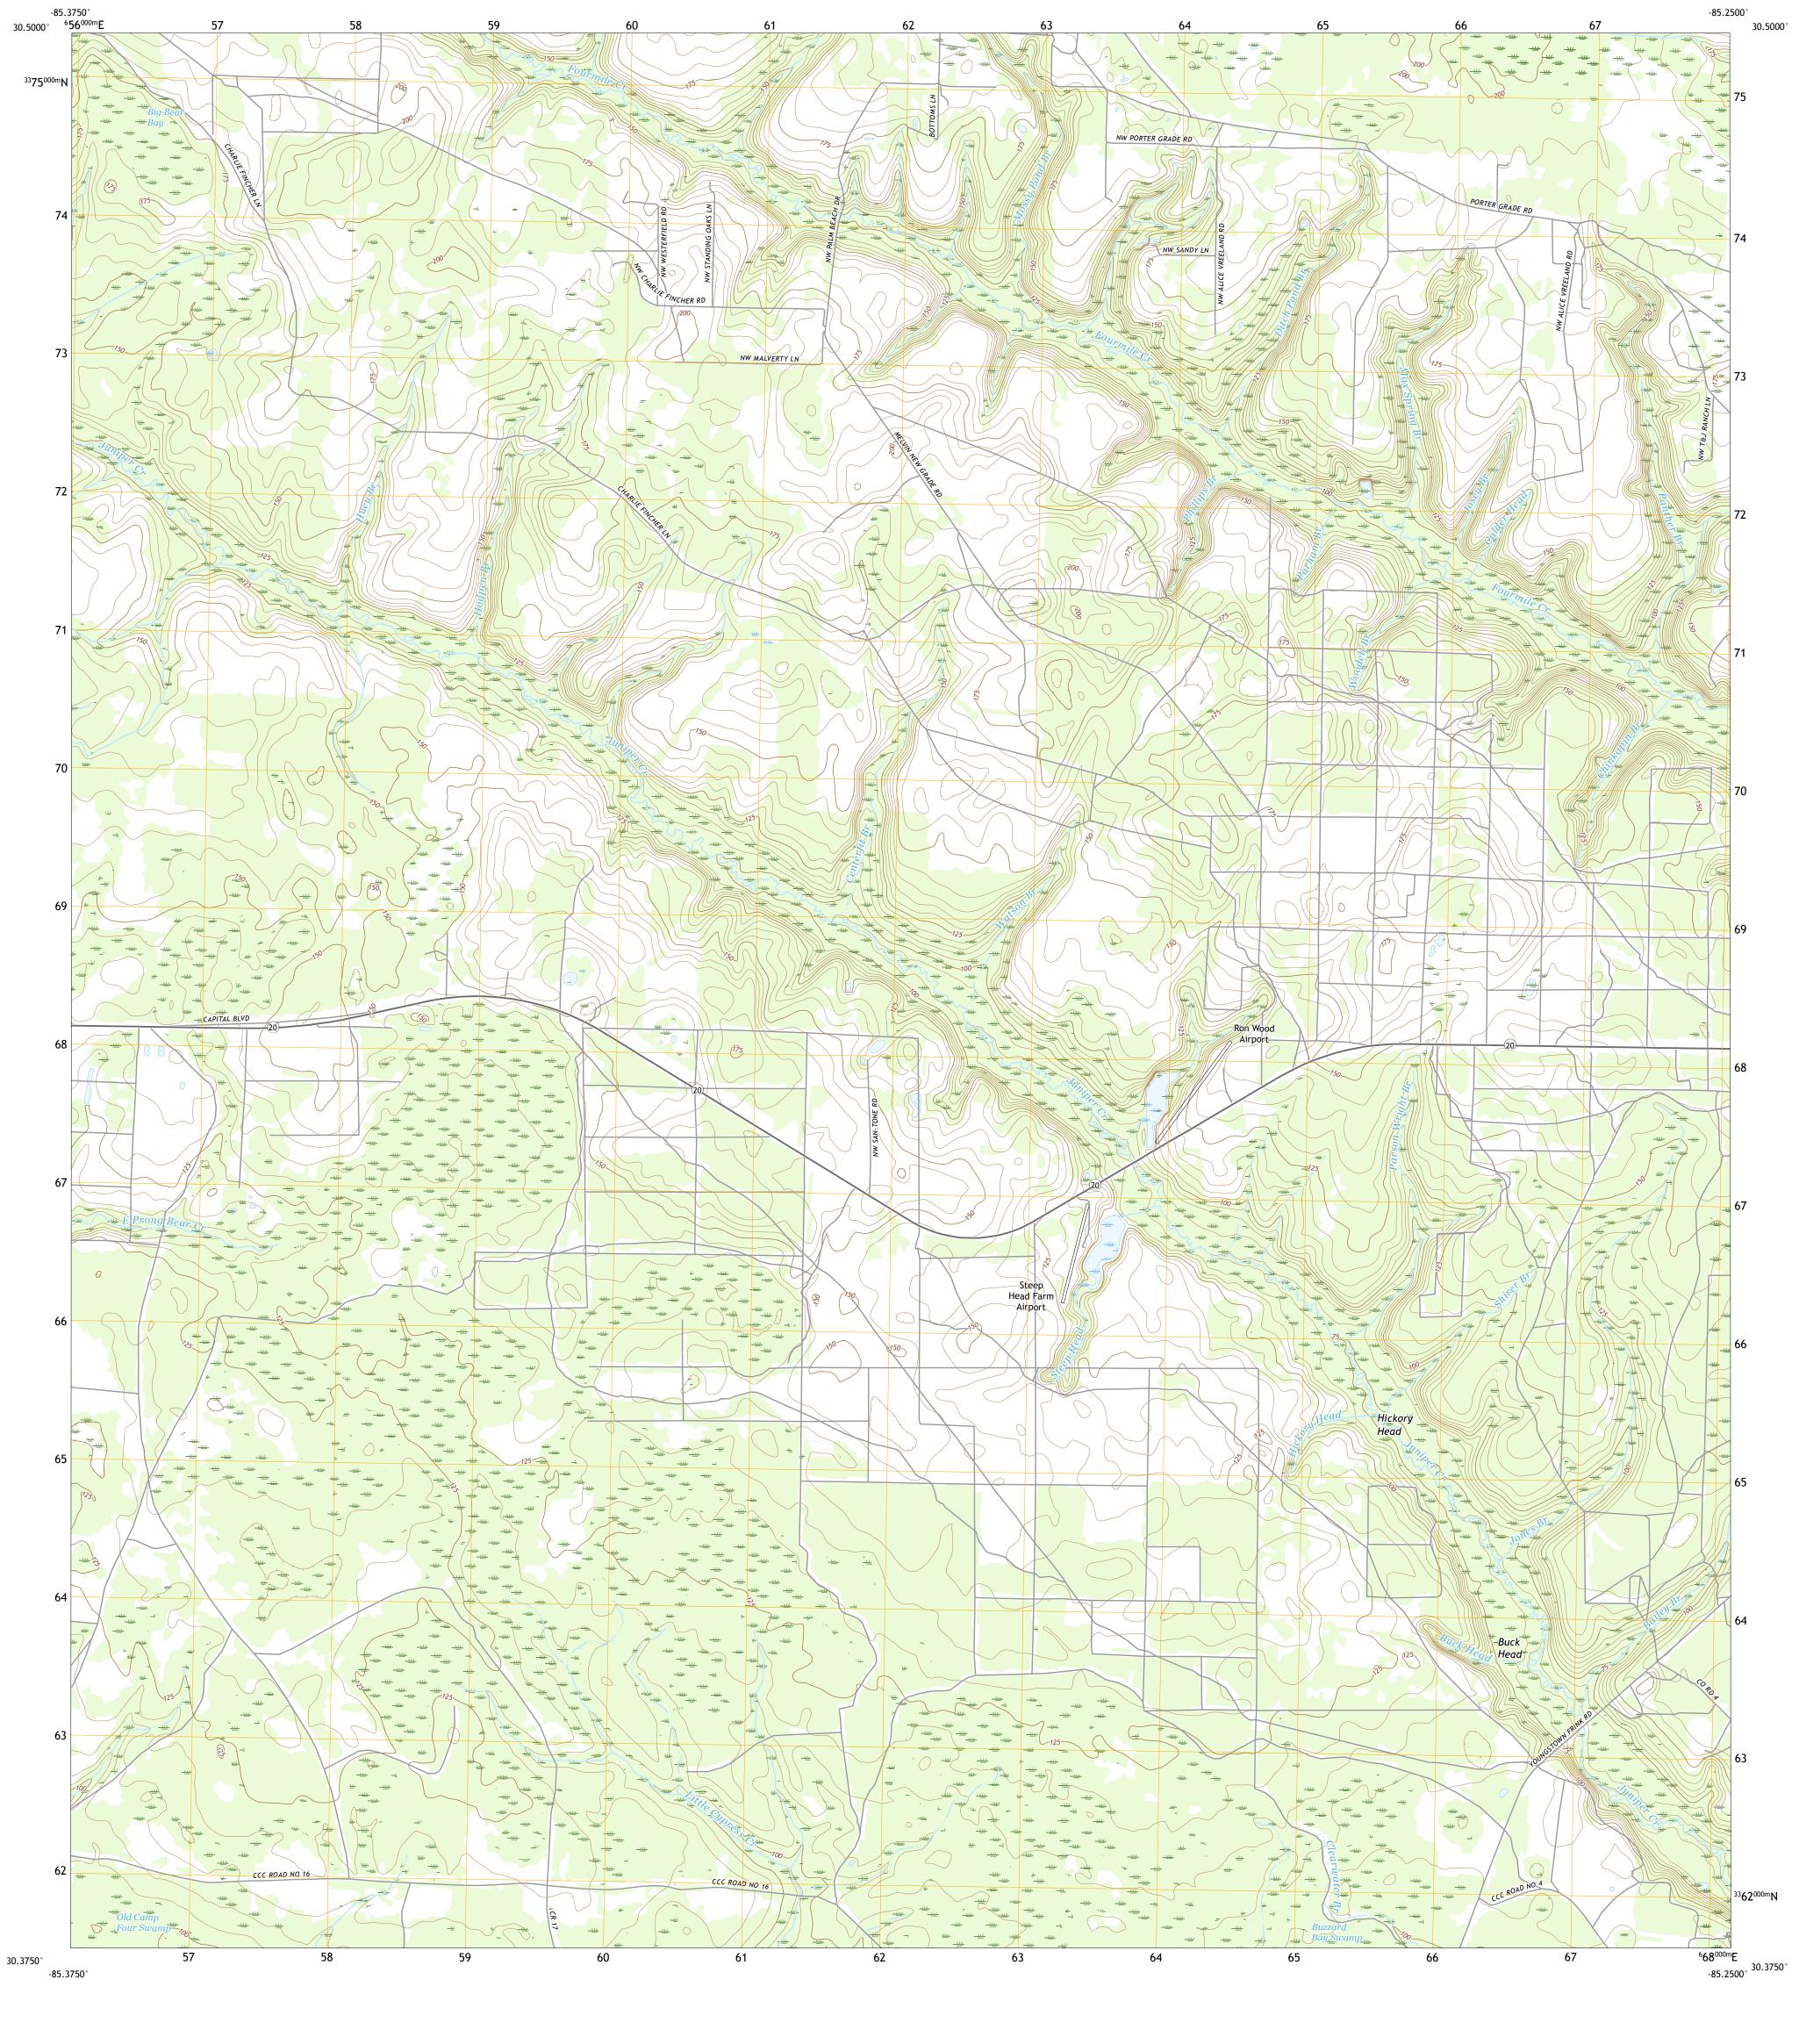

Produced by the United States Geological Survey

This map is not a legal document. Boundaries may be generalized for this map scale. Private lands within government reservations may not be shown. Obtain permission before

North American Datum of 1983 (NAD83) World Geodetic System of 1984 (WGS84). Projection and 1 000-meter grid:Universal Transverse Mercator, Zone 16R

entering private lands.

FU

Grid Zone Designation

This map was produced to conform with the National Geospatial Program US Topo Product Standard, 2011. A metadata file associated with this product is draft version 0.6.18

ADJOINING QUADRANGLES

**■LORIDA**√

ROAD CLASSIFICATION

US Route

Secondary Hwy

Interstate Route

Local Road

State Route