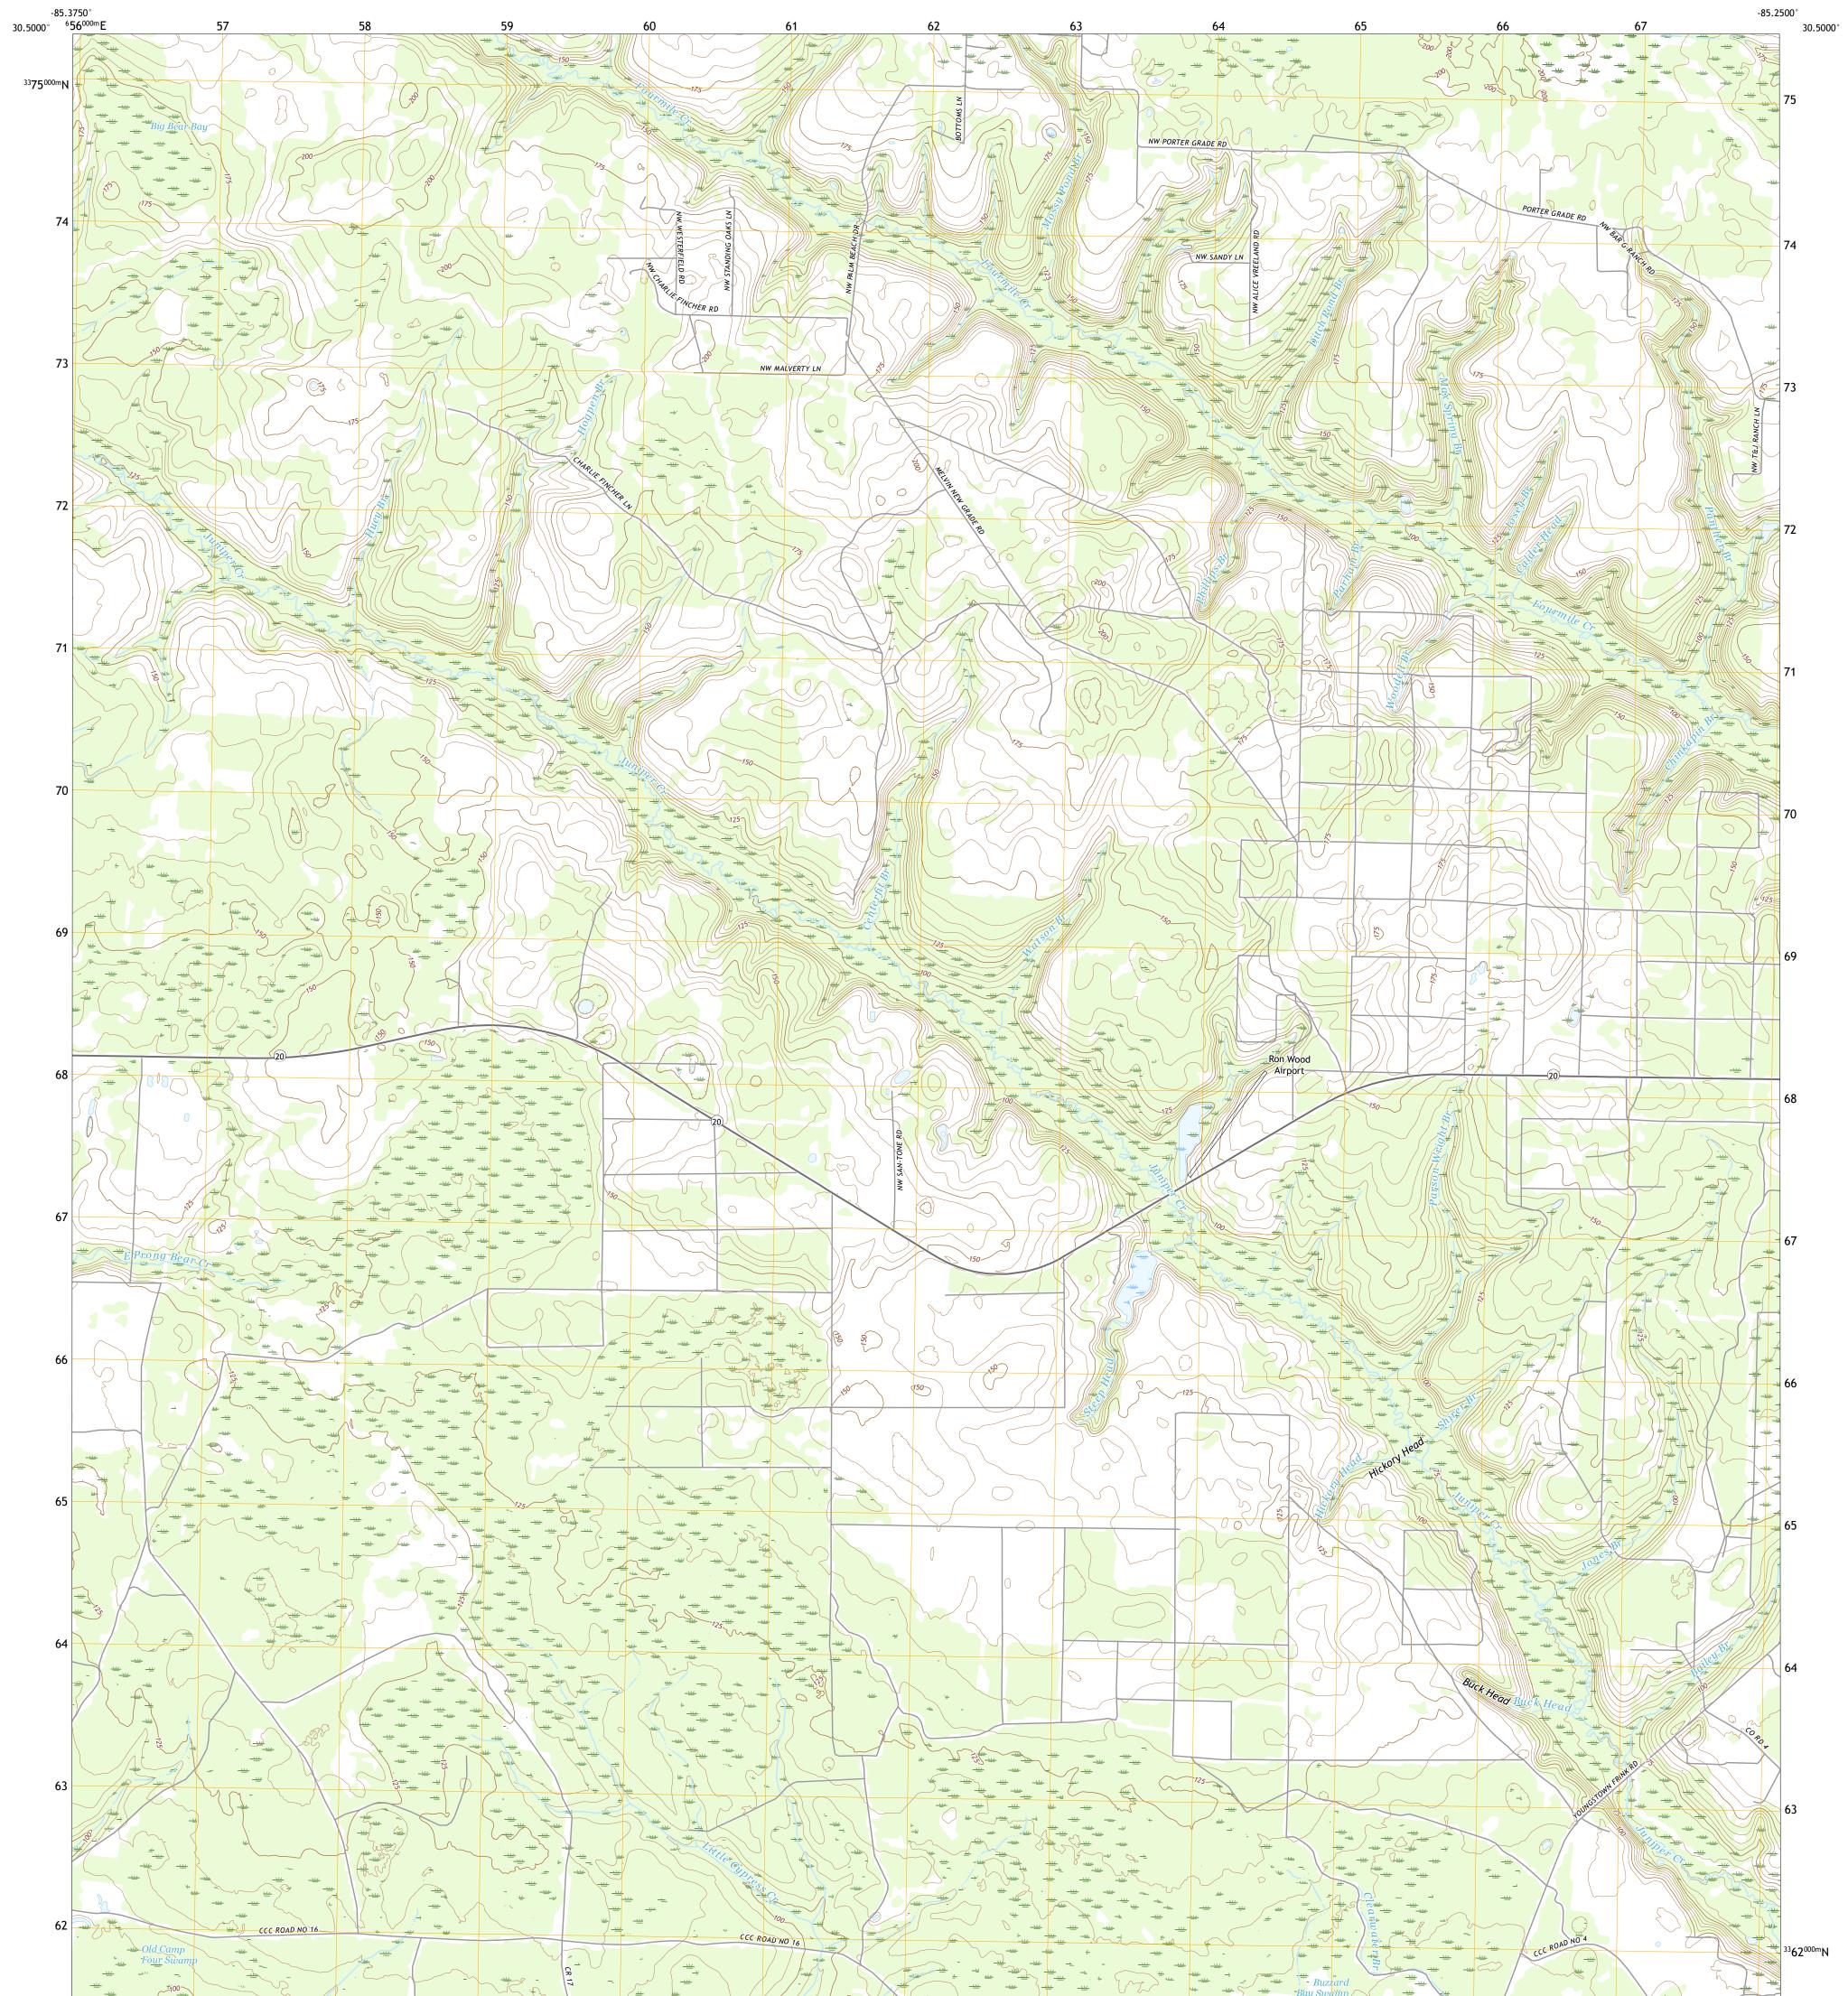

## U.S. DEPARTMENT OF THE INTERIOR U.S. GEOLOGICAL SURVEY

JUNIPER CREEK QUADRANGLE FLORIDA - CALHOUN COUNTY 7.5-MINUTE SERIES

**Produced by the United States Geological Survey** North American Datum of 1983 (NAD83) World Geodetic System of 1984 (WGS84). Projection and 1 000-meter grid:Universal Transverse Mercator, Zone 16R This map is not a legal document. Boundaries may be generalized for this map scale. Private lands within government reservations may not be shown. Obtain permission before entering private lands.