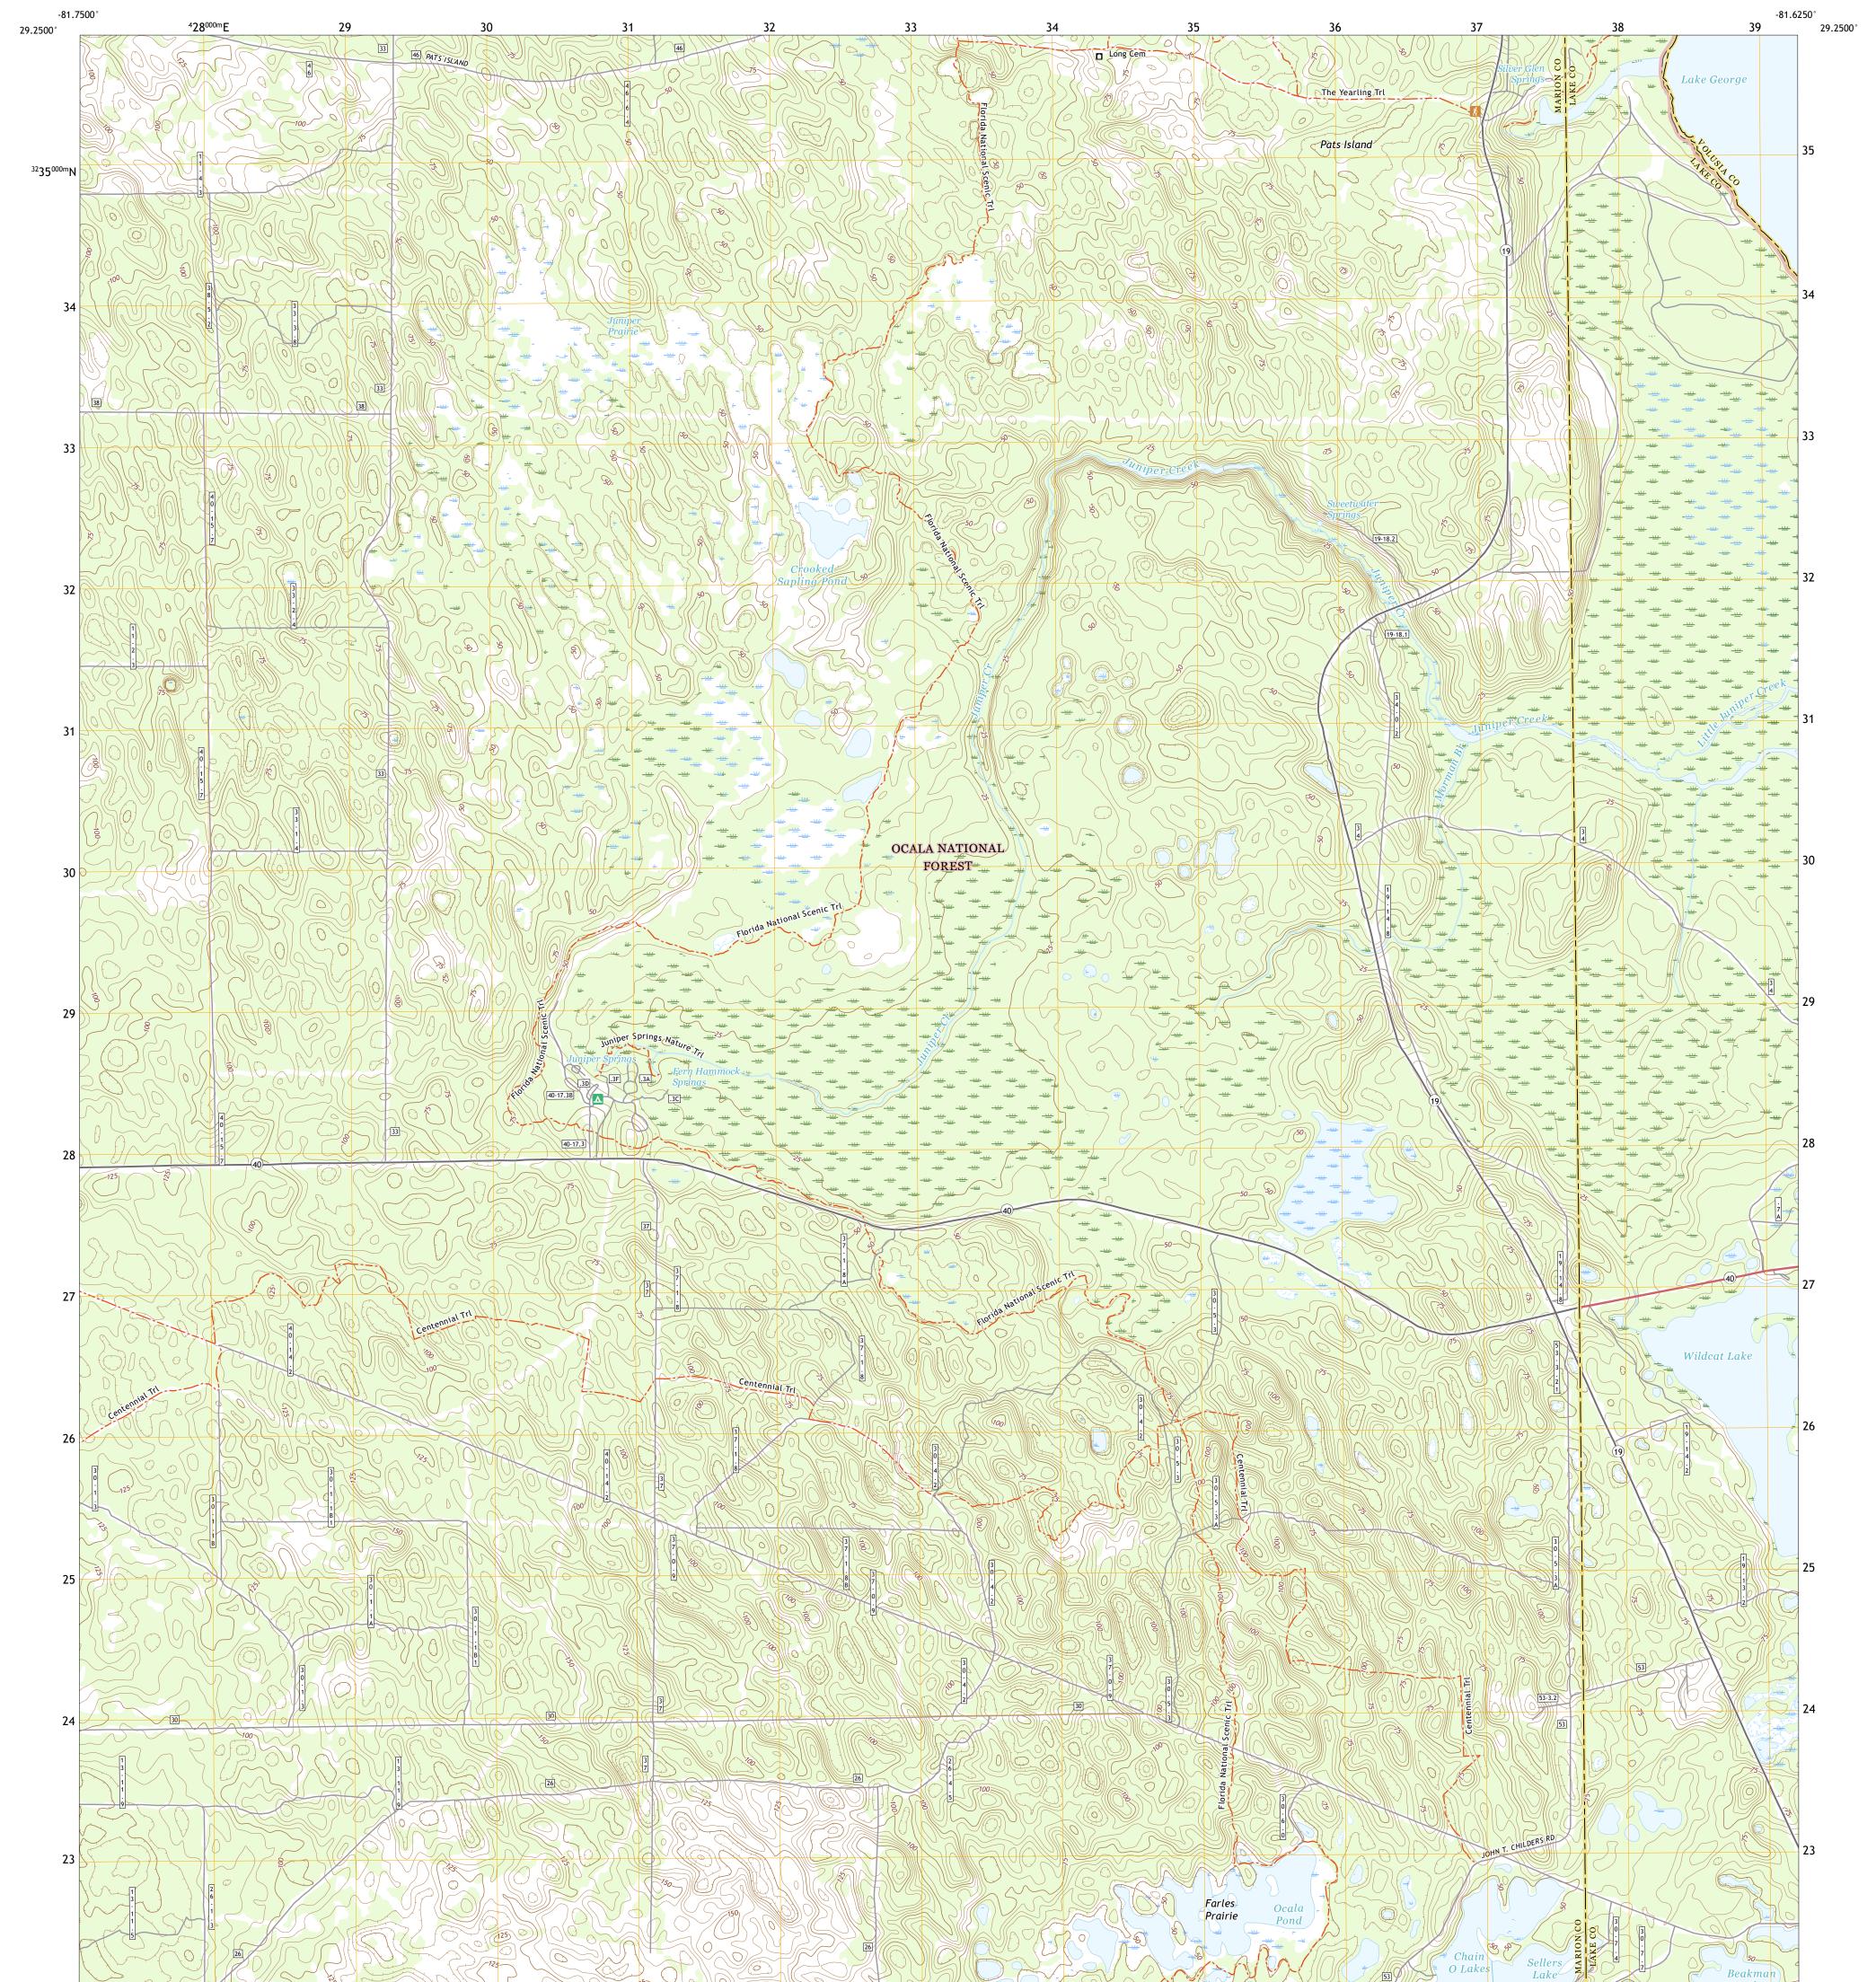

## U.S. DEPARTMENT OF THE INTERIOR U.S. GEOLOGICAL SURVEY

ULS SEARCH

JUNIPER SPRINGS QUADRANGLE FLORIDA 7.5-MINUTE SERIES

**Produced by the United States Geological Survey** North American Datum of 1983 (NAD83) World Geodetic System of 1984 (WGS84). Projection and 1 000-meter grid:Universal Transverse Mercator, Zone 17R This map is not a legal document. Boundaries may be generalized for this map scale. Private lands within government reservations may not be shown. Obtain permission before entering private lands.