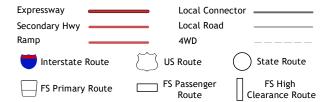

ROAD CLASSIFICATION

Check with local Forest Service unit for current travel conditions and restrictions.