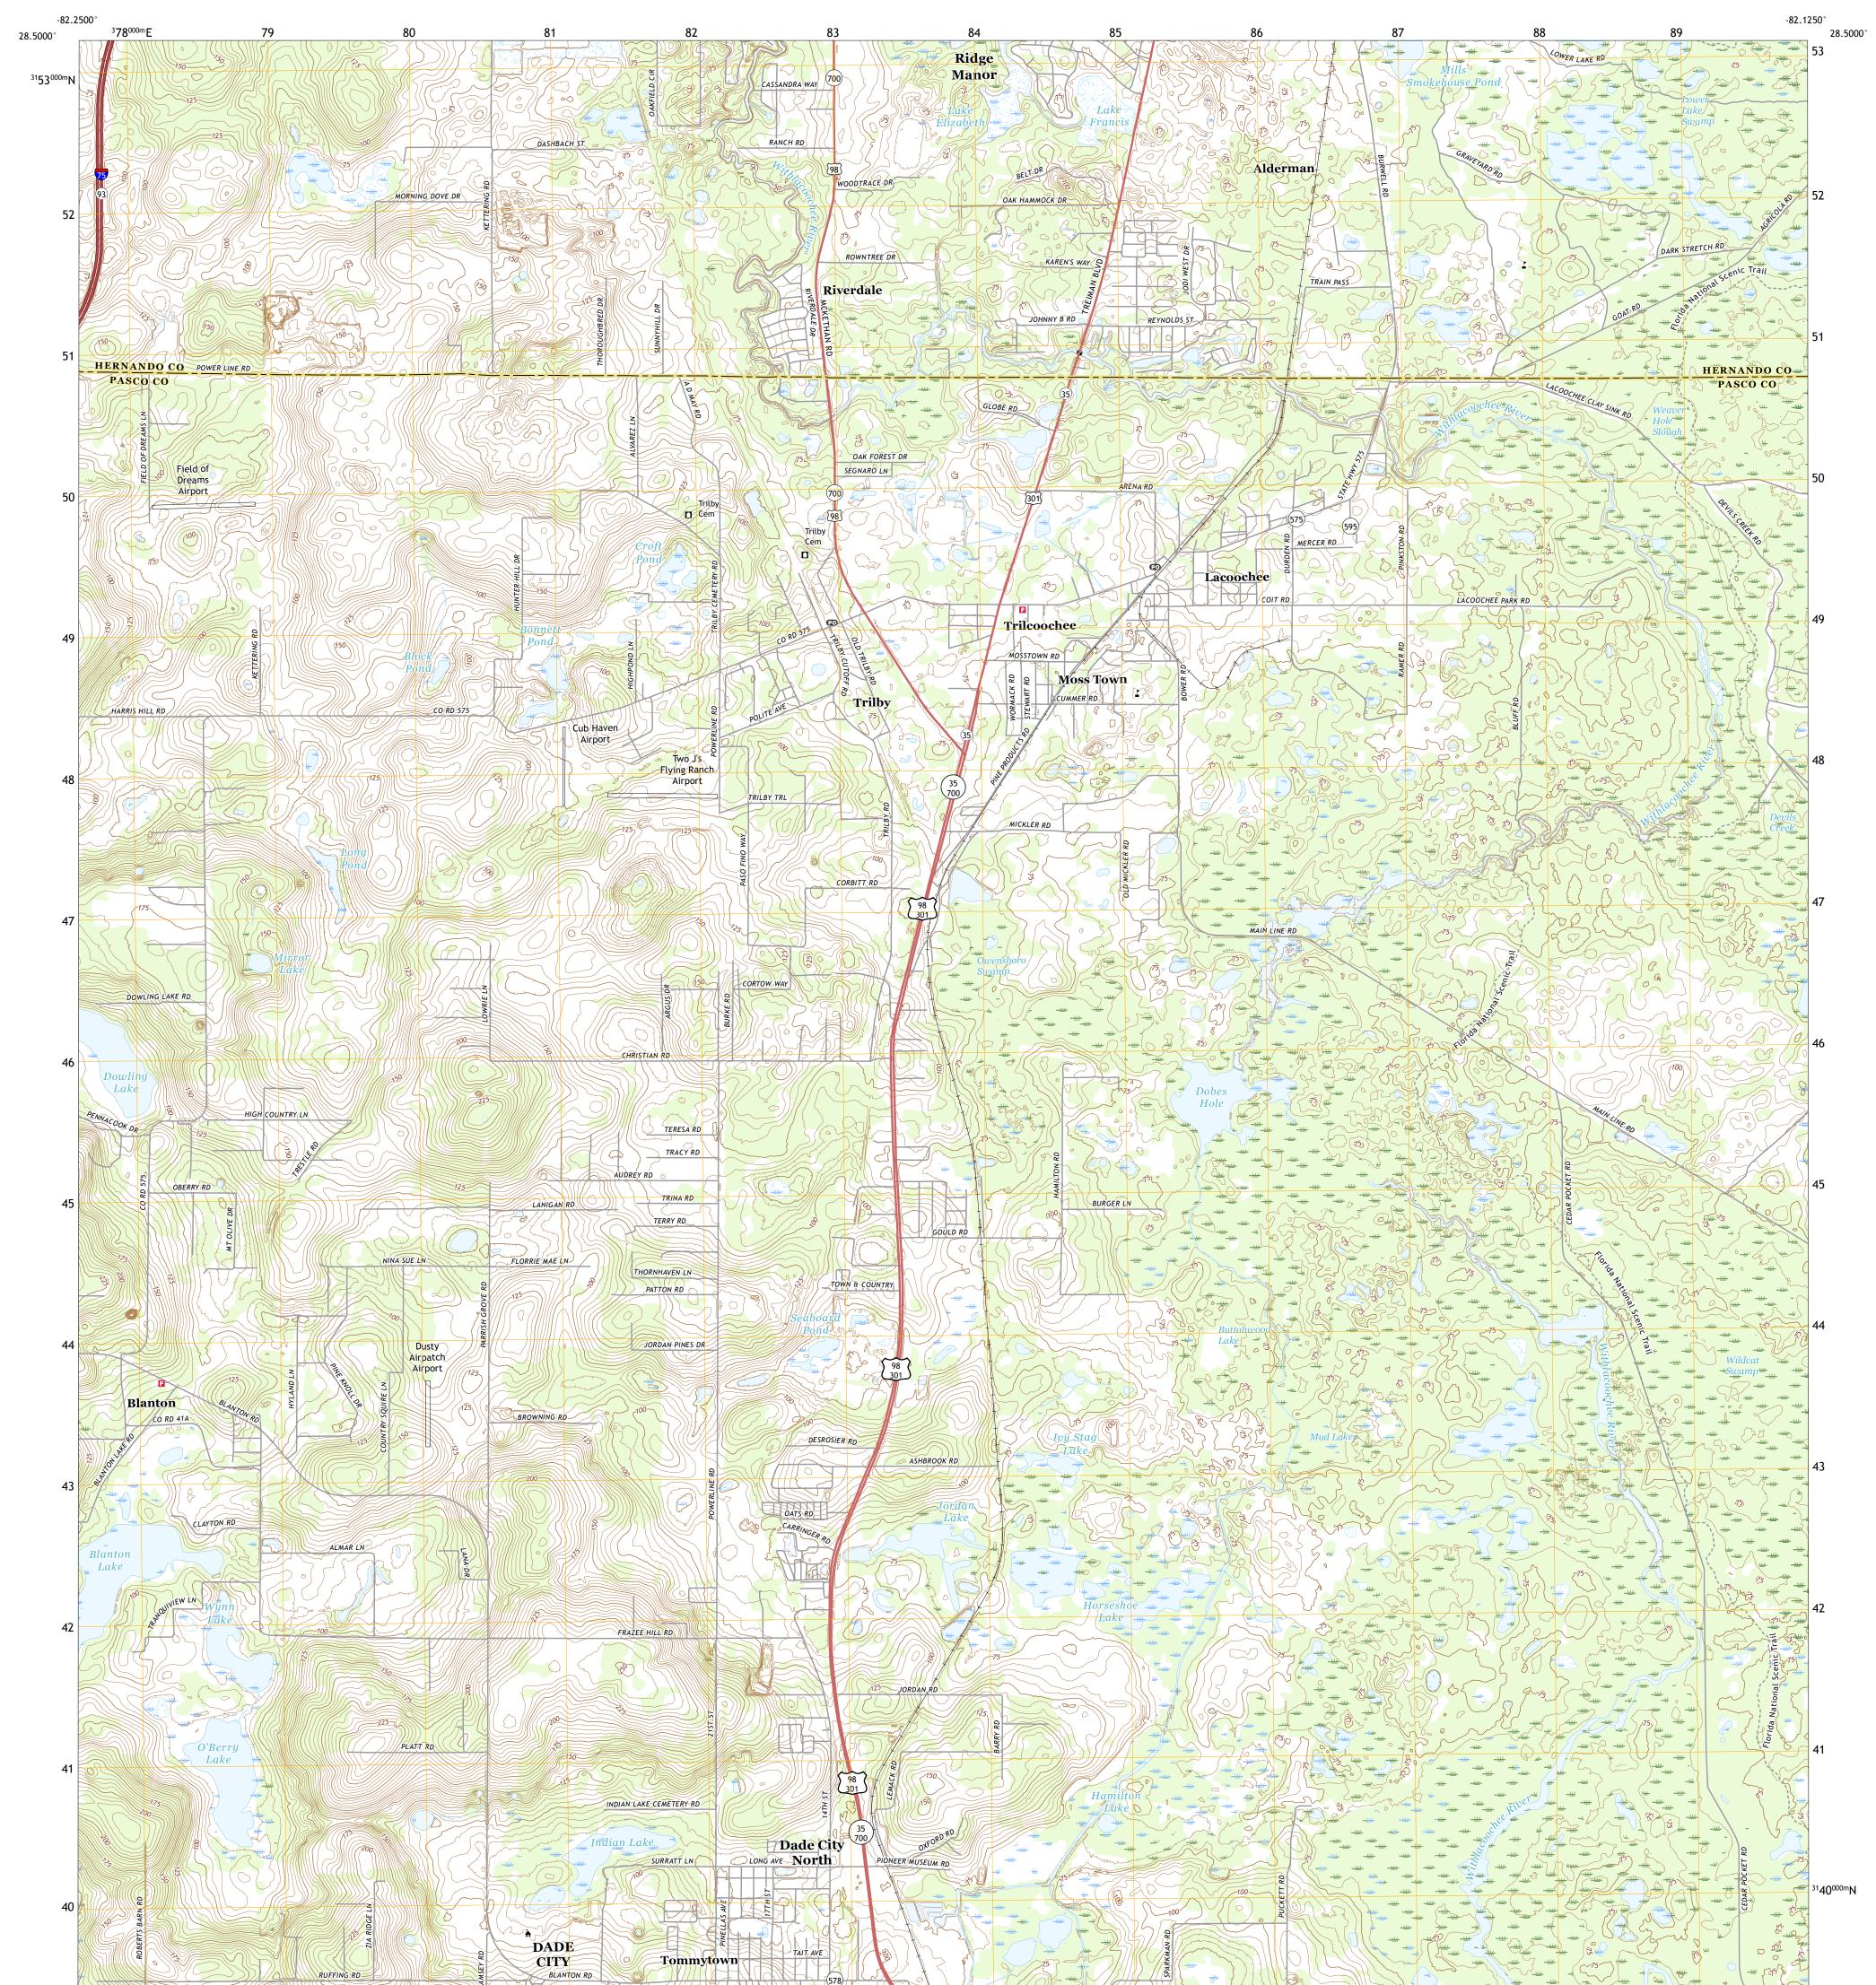

## U.S. DEPARTMENT OF THE INTERIOR U.S. GEOLOGICAL SURVEY

LACOOCHEE QUADRANGLE FLORIDA 7.5-MINUTE SERIES

Produced by the United States Geological Survey North American Datum of 1983 (NAD83) World Geodetic System of 1984 (WGS84). Projection and 1 000-meter grid:Universal Transverse Mercator, Zone 17R This map is not a legal document. Boundaries may be generalized for this map scale. Private lands within government reservations may not be shown. Obtain permission before entering private lands.

Imagery......NAIP, October 2015 - February 2016Roads......U.S.CensusBureau,2016Names......GNIS, 1979 - 2018Hydrography.....NationalHydrographyDataset,2003Contours.....NationalElevationDataset,2012Boundaries.....Multiplesources;seemetadatafile2014-PublicLandSurveySystem......BLM,2017Wetlands.....FWSNationalWetlandsInventory1984-2010