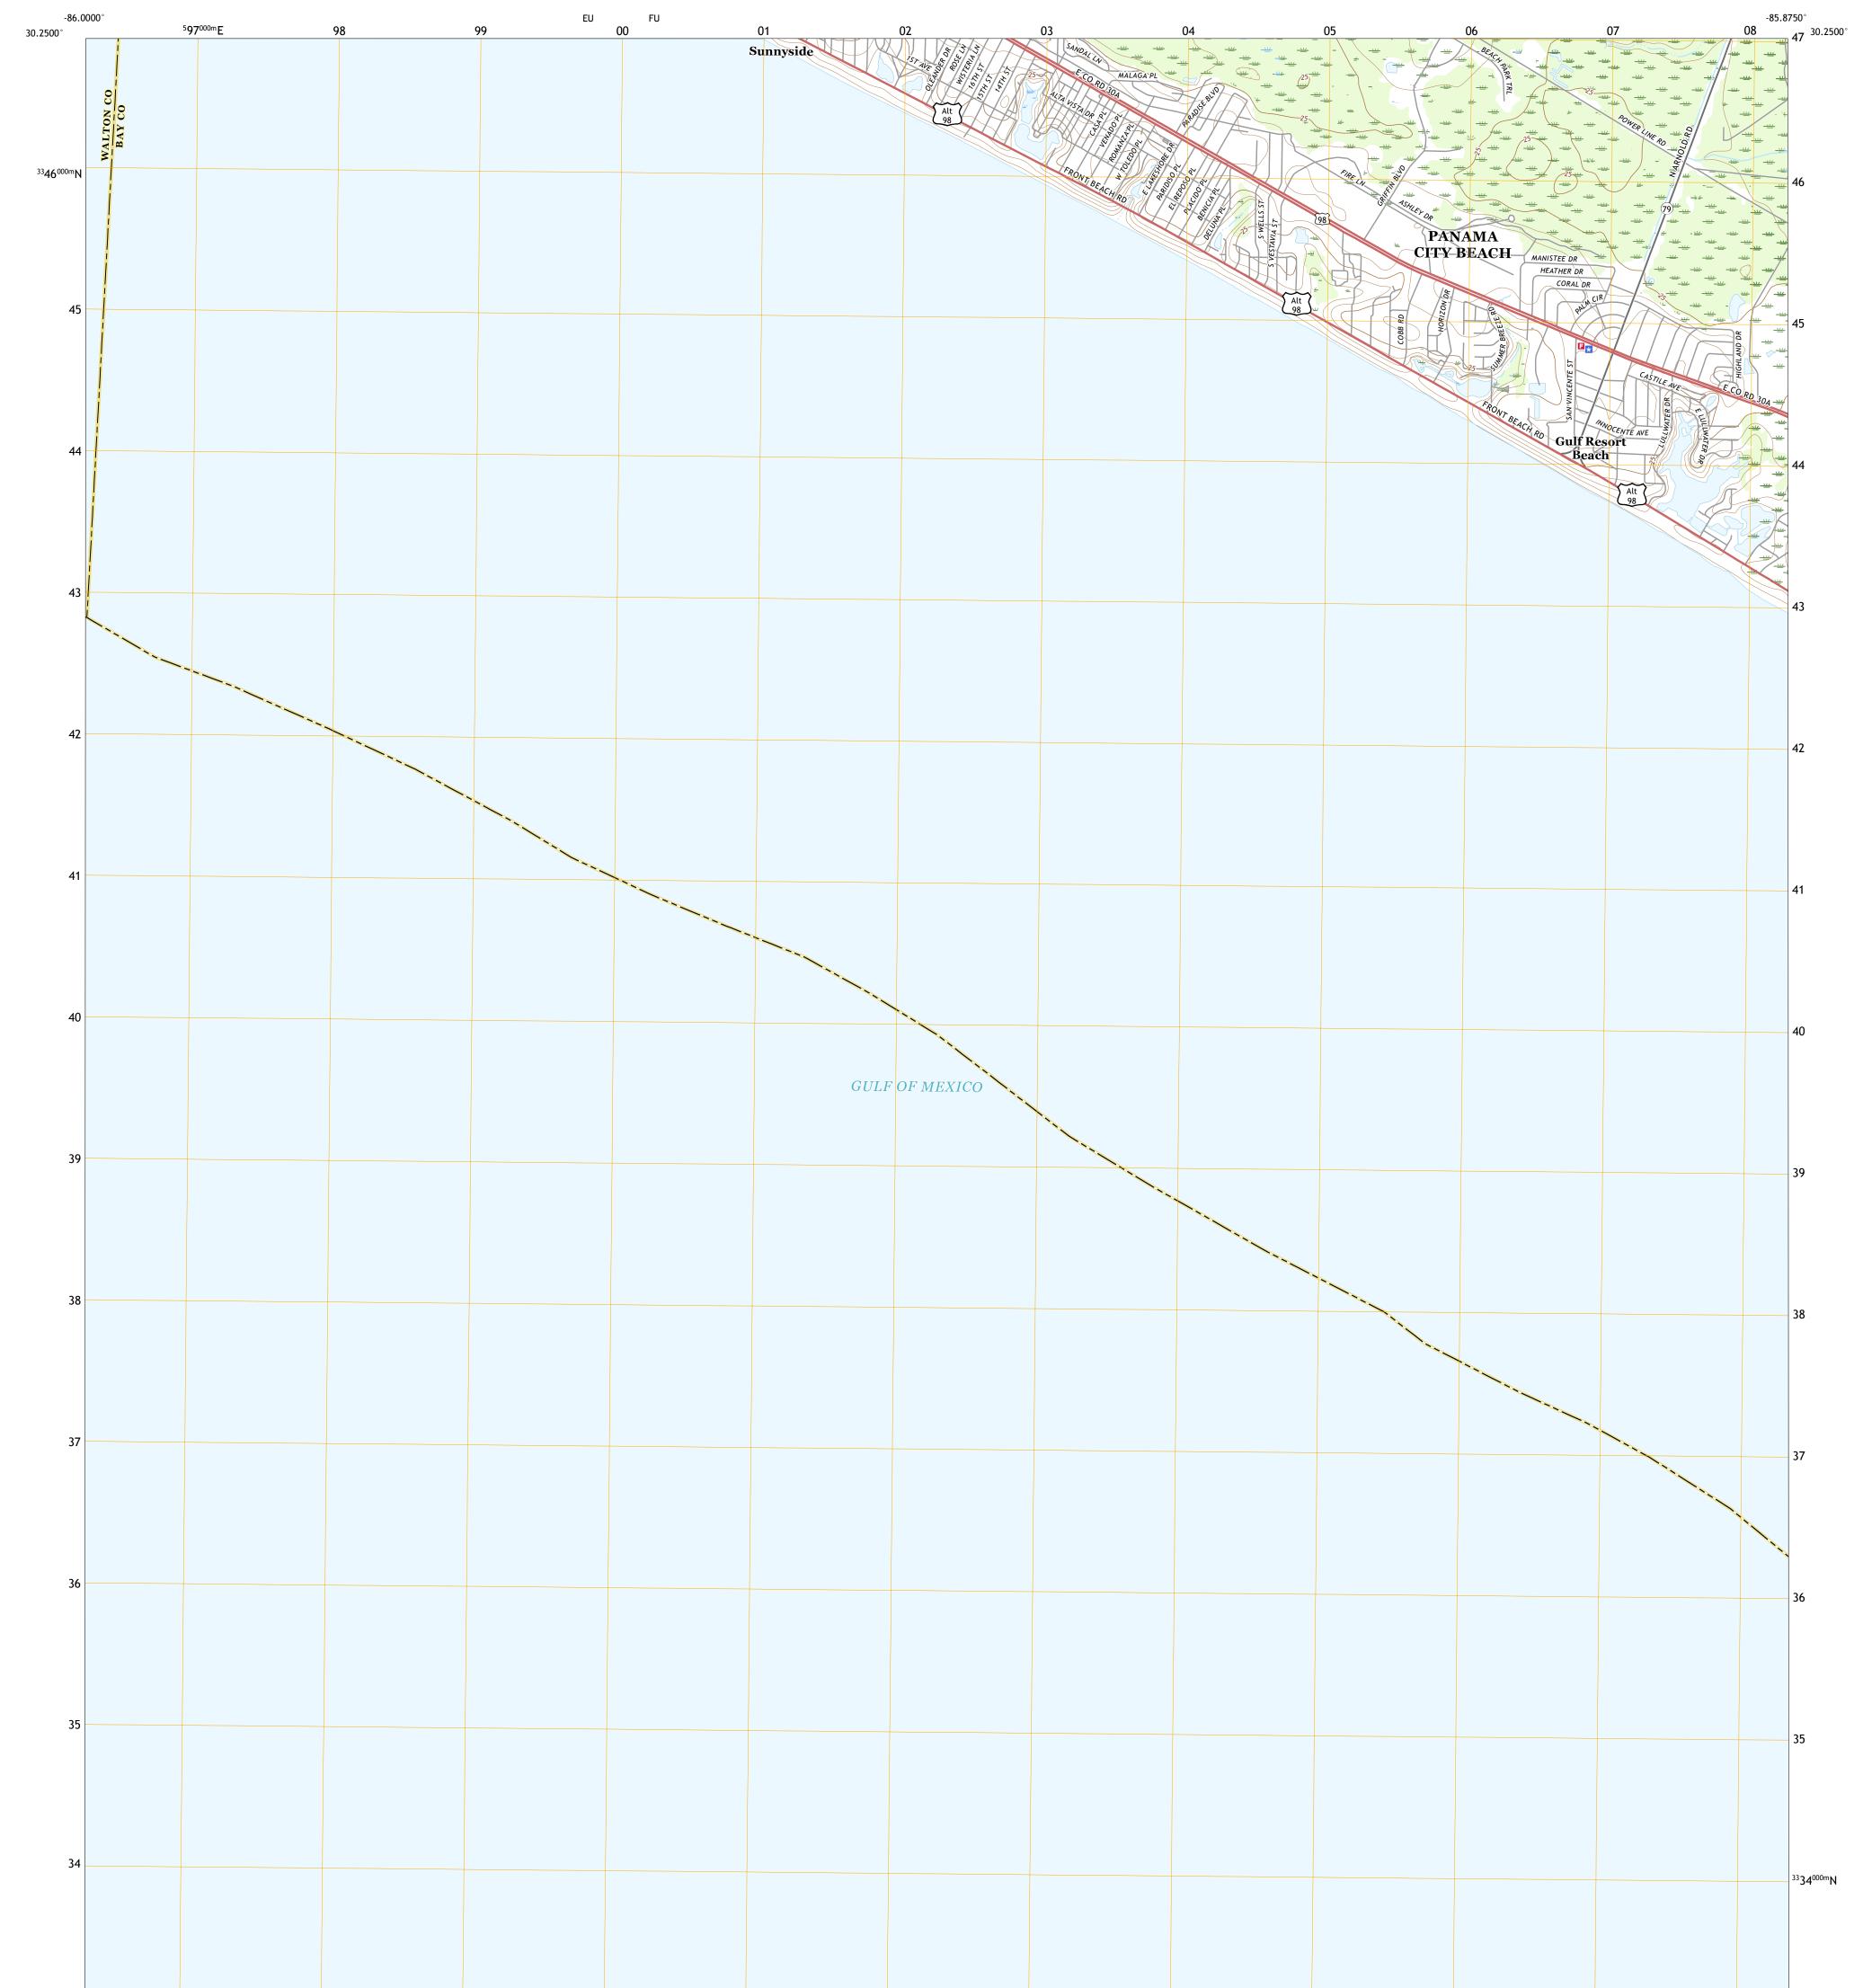

Produced by the United States Geological Survey North American Datum of 1983 (NAD83) World Geodetic System of 1984 (WGS84). Projection and 1 000-meter grid:Universal Transverse Mercator, Zone 16R This map is not a legal document. Boundaries may be generalized for this map scale. Private lands within government reservations may not be shown. Obtain permission before entering private lands.

Imagery.NAIP, September 2015 - January 2016Roads.U.S.CensusBureau,2016Names.GNIS,1979Hydrography.NationalHydrography Dataset,2004 -2017Contours.NationalElevationDataset,2011Boundaries.Multiple sources; seemetadata file2014 -2016PublicLandSurveySystemBLM,2017Wetlands.FWSNationalWetlandsInventory2004