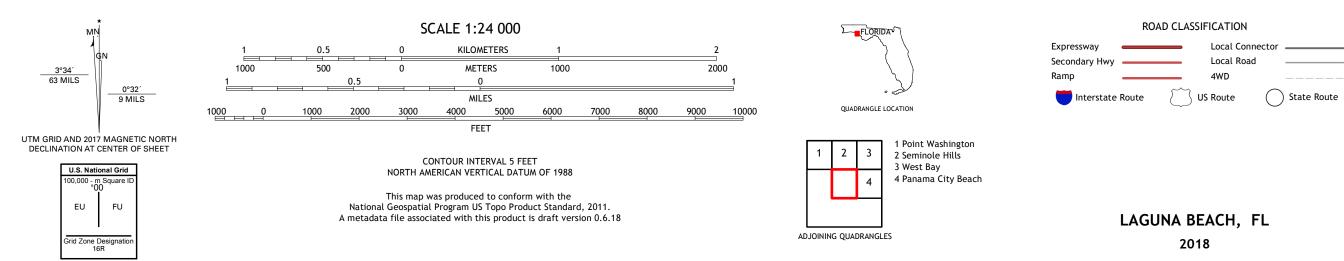

Produced by the United States Geological Survey North American Datum of 1983 (NAD83) World Geodetic System of 1984 (WGS84). Projection and 1 000-meter grid:Universal Transverse Mercator, Zone 16R This map is not a legal document. Boundaries may be generalized for this map scale. Private lands within government reservations may not be shown. Obtain permission before entering private lands.