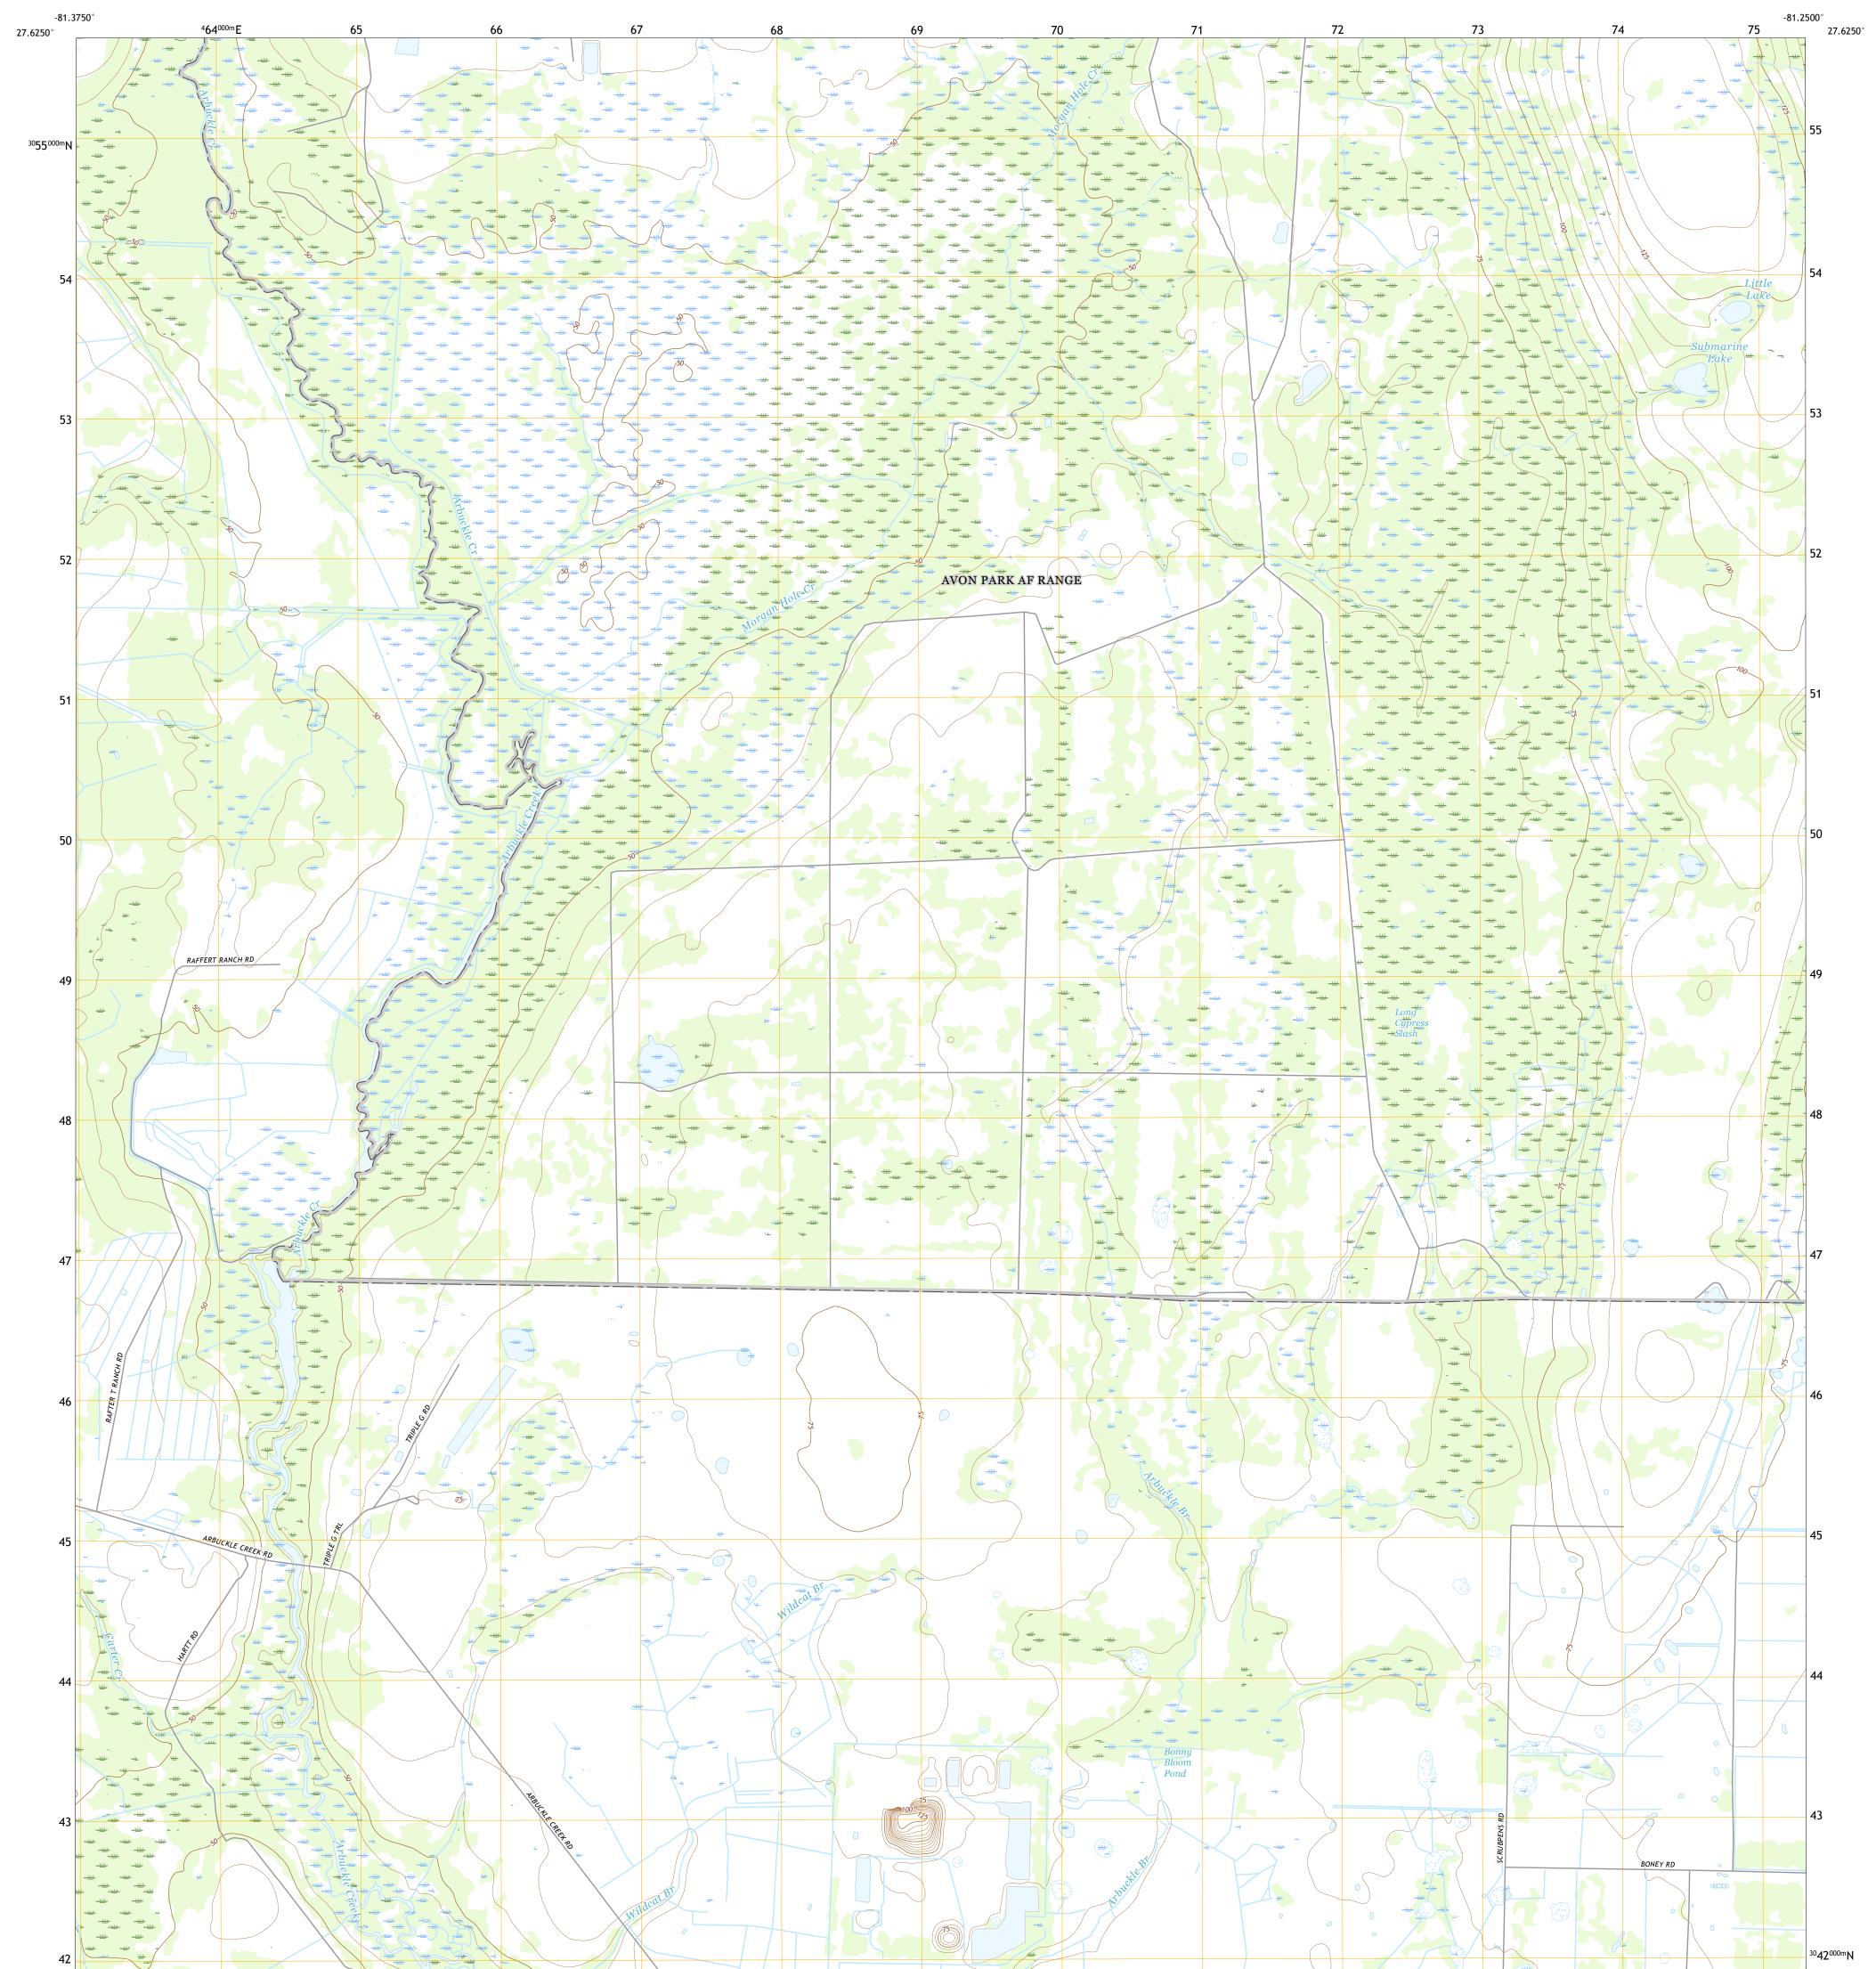

## U.S. DEPARTMENT OF THE INTERIOR U.S. GEOLOGICAL SURVEY

LAKE ARBUCKLE SE QUADRANGLE FLORIDA - HIGHLANDS COUNTY 7.5-MINUTE SERIES

Produced by the United States Geological Survey North American Datum of 1983 (NAD83) World Geodetic System of 1984 (WGS84). Projection and 1 000-meter grid:Universal Transverse Mercator, Zone 17R This map is not a legal document. Boundaries may be generalized for this map scale. Private lands within government reservations may not be shown. Obtain permission before entering private lands.

Imagery......NAIP, September 2015 - February 2016 Roads......U.S. Census Bureau, 2016 Names......GNIS, 1979 - 2014 Hydrography......Rational Hydrography Dataset, 2003 - 2016 Contours.....National Elevation Dataset, 2012 Boundaries......Multiple sources; see metadata file 2014 - 2016 Public Land Survey System......BLM, 2017 Wetlands......BLM, 2010