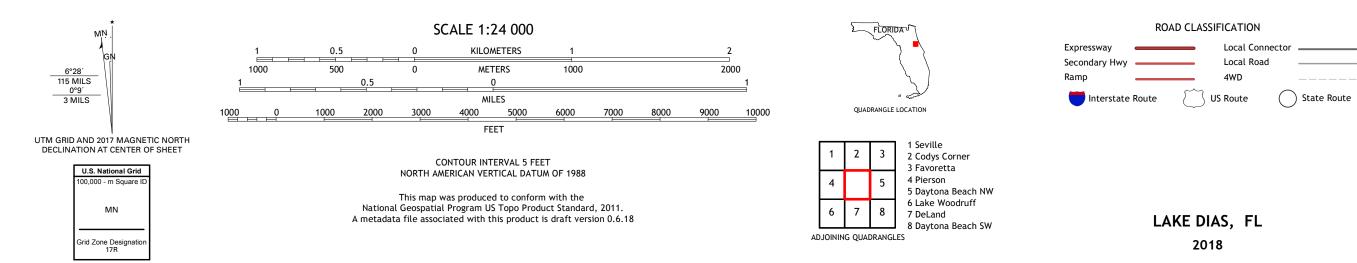

## U.S. DEPARTMENT OF THE INTERIOR U.S. GEOLOGICAL SURVEY

LAKE DIAS QUADRANGLE FLORIDA - VOLUSIA COUNTY 7.5-MINUTE SERIES

<sup>32</sup>22<sup>000m</sup>N

Produced by the United States Geological Survey North American Datum of 1983 (NAD83) World Geodetic System of 1984 (WGS84). Projection and 1 000-meter grid:Universal Transverse Mercator, Zone 17R This map is not a legal document. Boundaries may be generalized for this map scale. Private lands within government reservations may not be shown. Obtain permission before entering private lands.