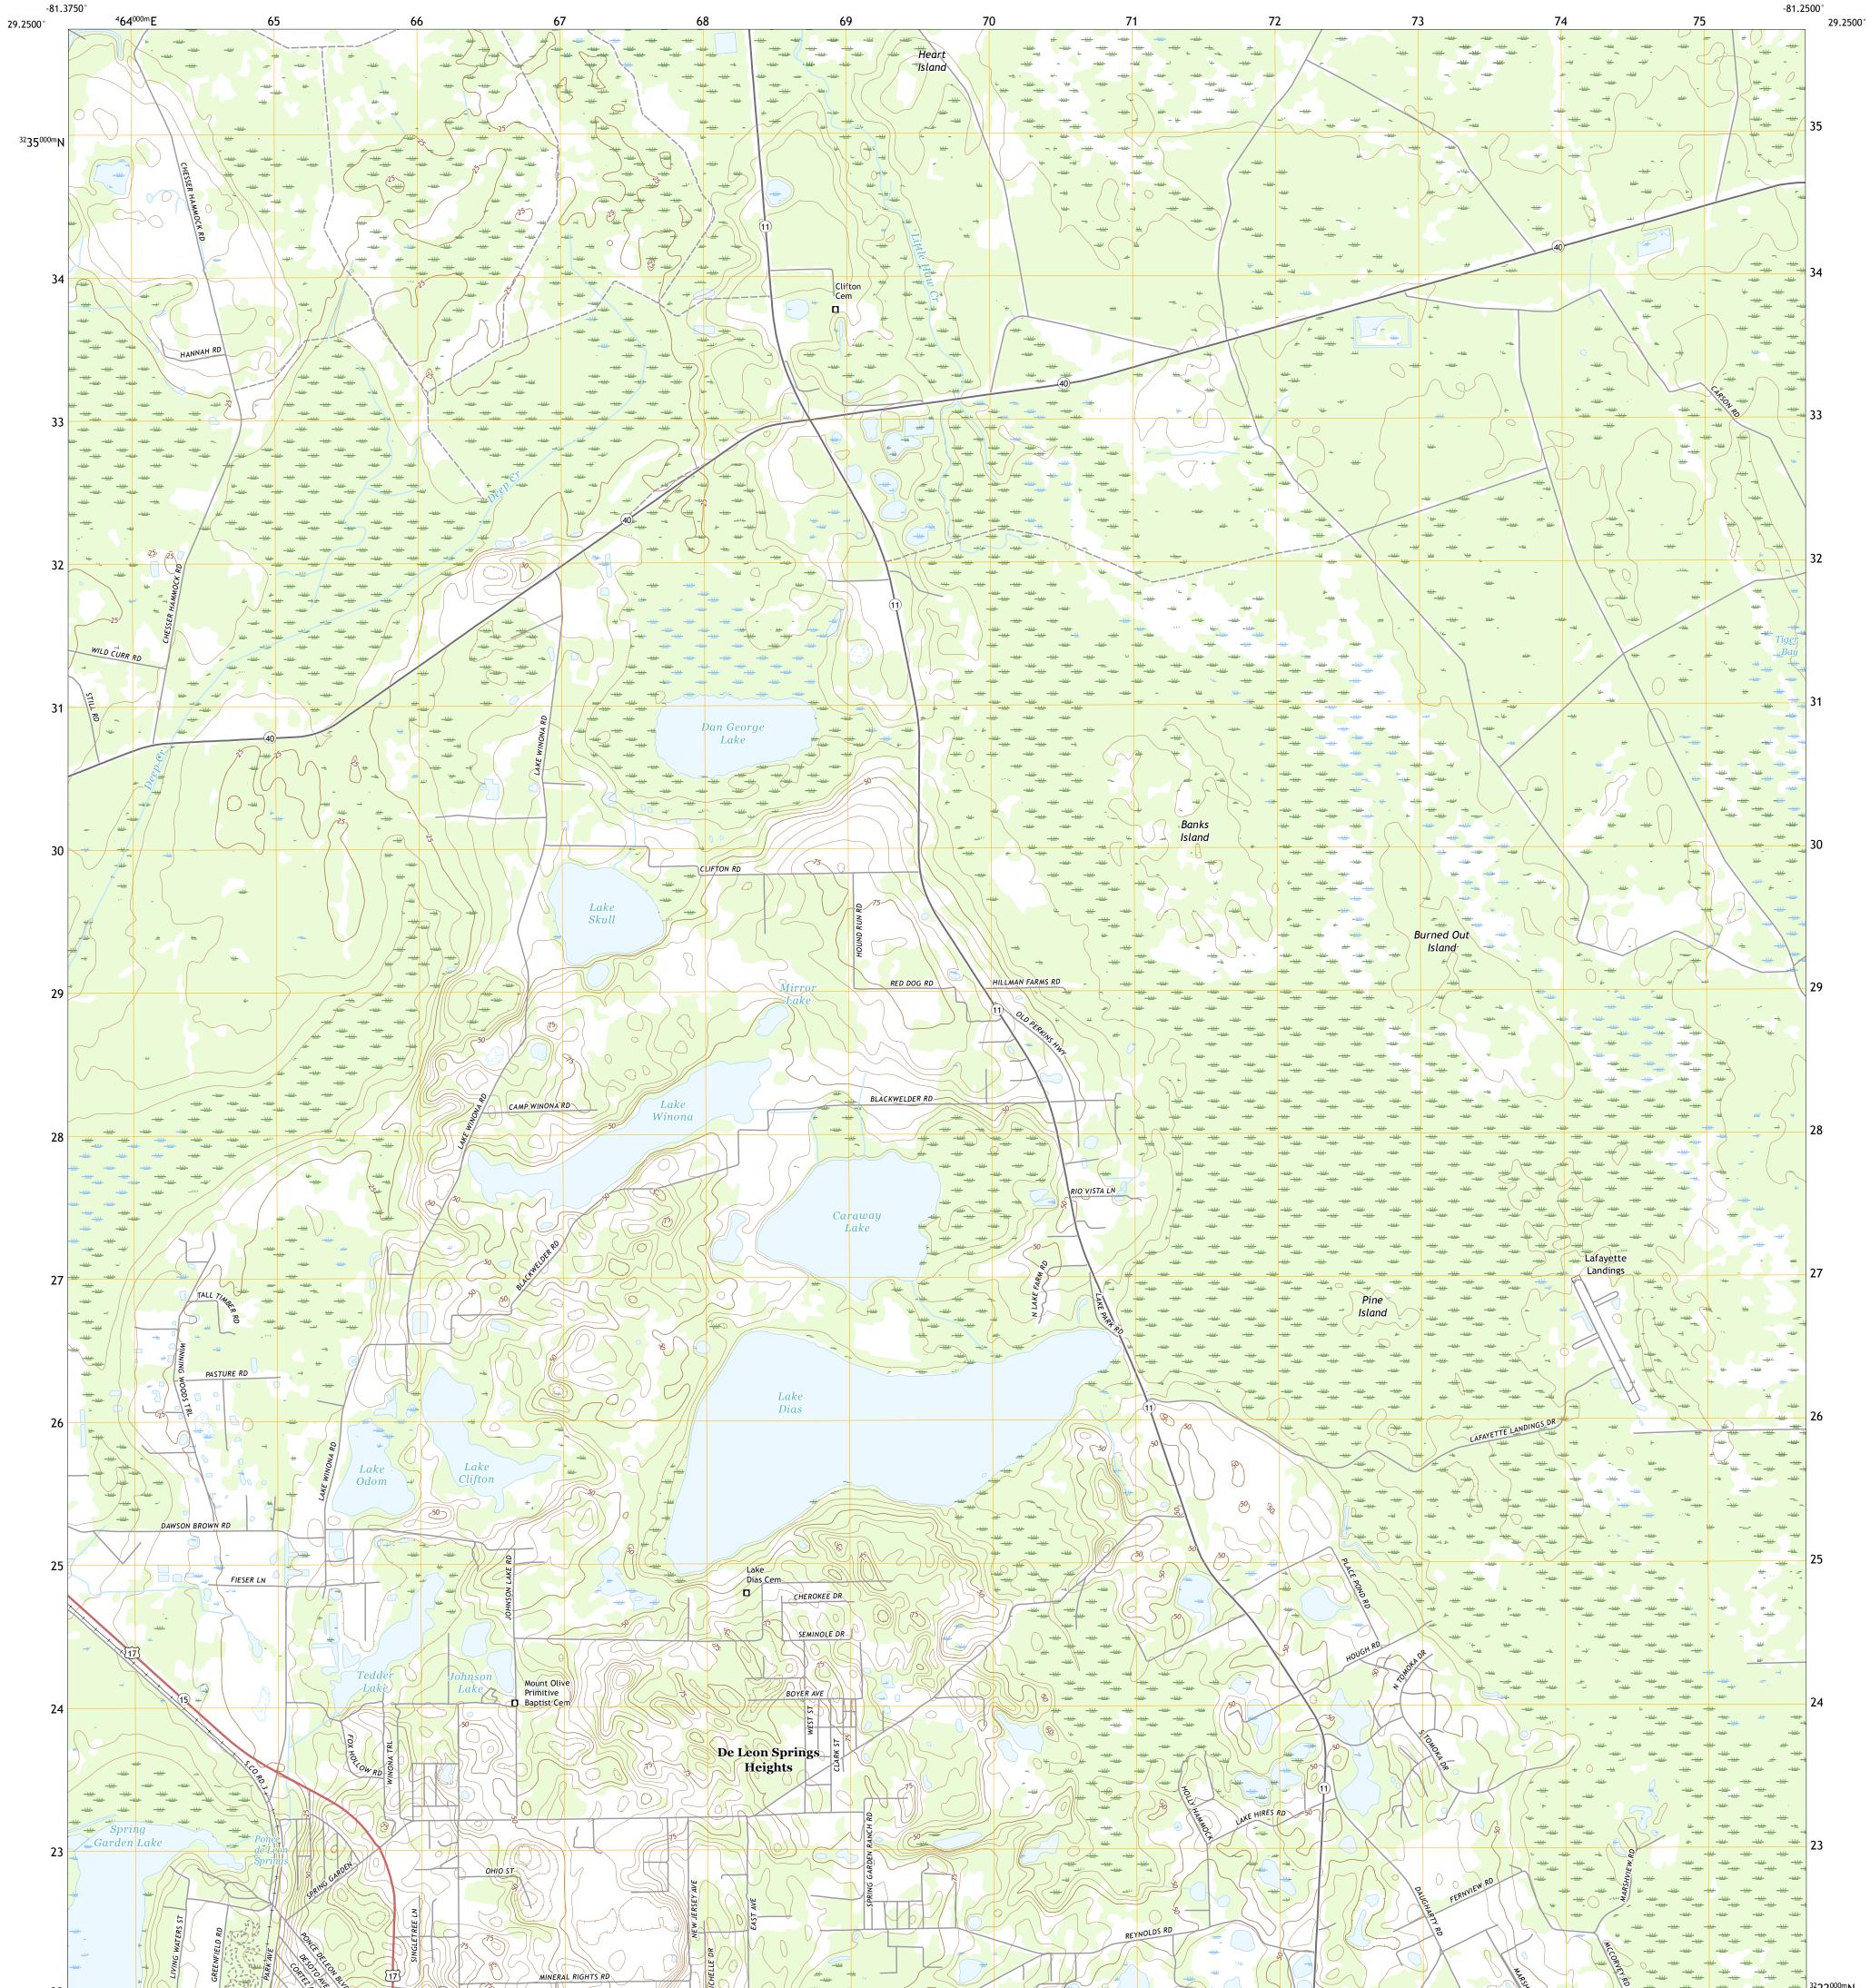

## U.S. DEPARTMENT OF THE INTERIOR U.S. GEOLOGICAL SURVEY

LAKE DIAS QUADRANGLE FLORIDA - VOLUSIA COUNTY 7.5-MINUTE SERIES

<sup>32</sup>22<sup>000m</sup>N

Produced by the United States Geological Survey North American Datum of 1983 (NAD83) World Geodetic System of 1984 (WGS84). Projection and 1 000-meter grid:Universal Transverse Mercator, Zone 17R This map is not a legal document. Boundaries may be generalized for this map scale. Private lands within government reservations may not be shown. Obtain permission before entering private lands.