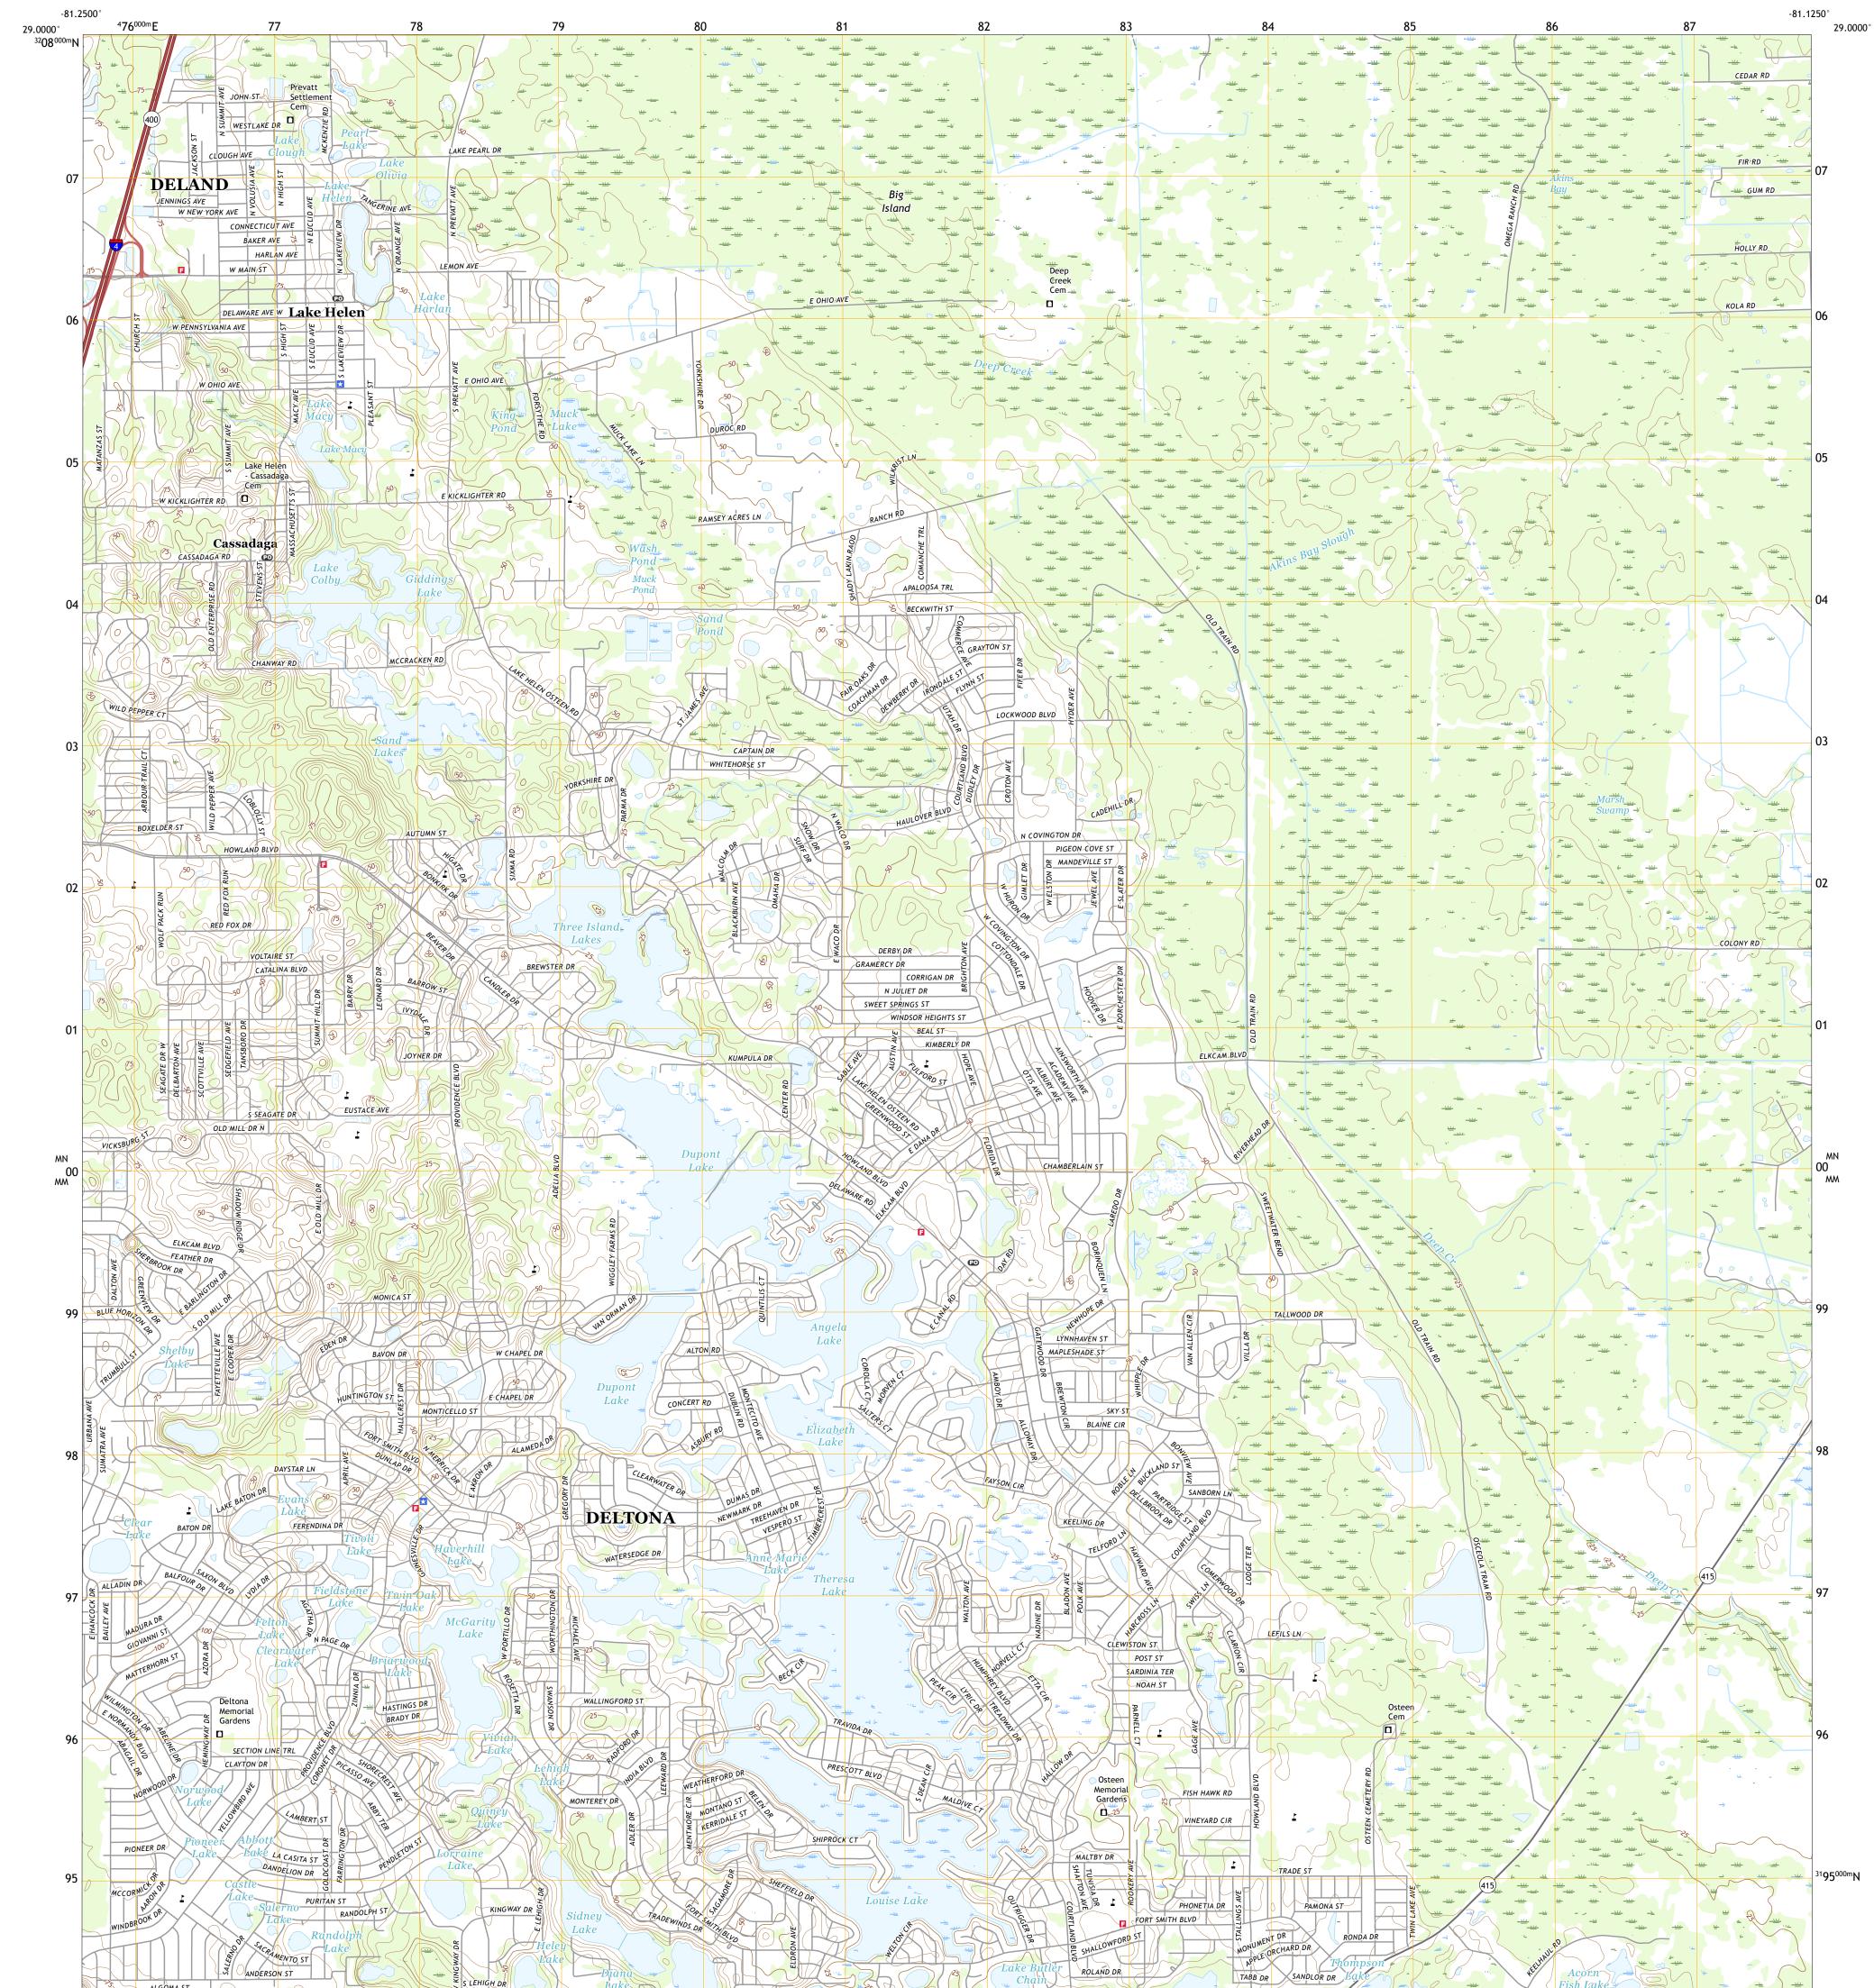

## U.S. DEPARTMENT OF THE INTERIOR U.S. GEOLOGICAL SURVEY

## LAKE HELEN QUADRANGLE FLORIDA - VOLUSIA COUNTY 7.5-MINUTE SERIES

Produced by the United States Geological Survey North American Datum of 1983 (NAD83) World Geodetic System of 1984 (WGS84). Projection and 1 000-meter grid:Universal Transverse Mercator, Zone 17R This map is not a legal document. Boundaries may be generalized for this map scale. Private lands within government reservations may not be shown. Obtain permission before entering private lands.

ImageryNAIP, November 2015 - January 2016RoadsU.S.CensusBureau,2016NamesGNIS, 1979 - 2018HydrographyDataset, 2003 - 2017ContoursNational Hydrography Dataset, 2009BoundariesMultiple sources; see metadata file 2014 - 2016PublicLandSurveySystemBLM, 2017WetlandsInventory2010