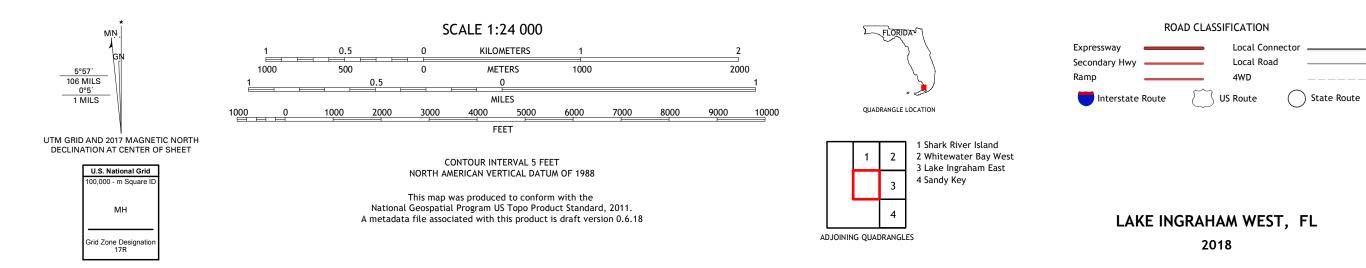

The National Map US Topo

LAKE INGRAHAM WEST QUADRANGLE FLORIDA - MONROE COUNTY 7.5-MINUTE SERIES

U.S. DEPARTMENT OF THE INTERIOR

U.S. GEOLOGICAL SURVEY

Produced by the United States Geological Survey North American Datum of 1983 (NAD83) World Geodetic System of 1984 (WGS84). Projection and 1 000-meter grid:Universal Transverse Mercator, Zone 17R This map is not a legal document. Boundaries may be generalized for this map scale. Private lands within government reservations may not be shown. Obtain permission before entering private lands.