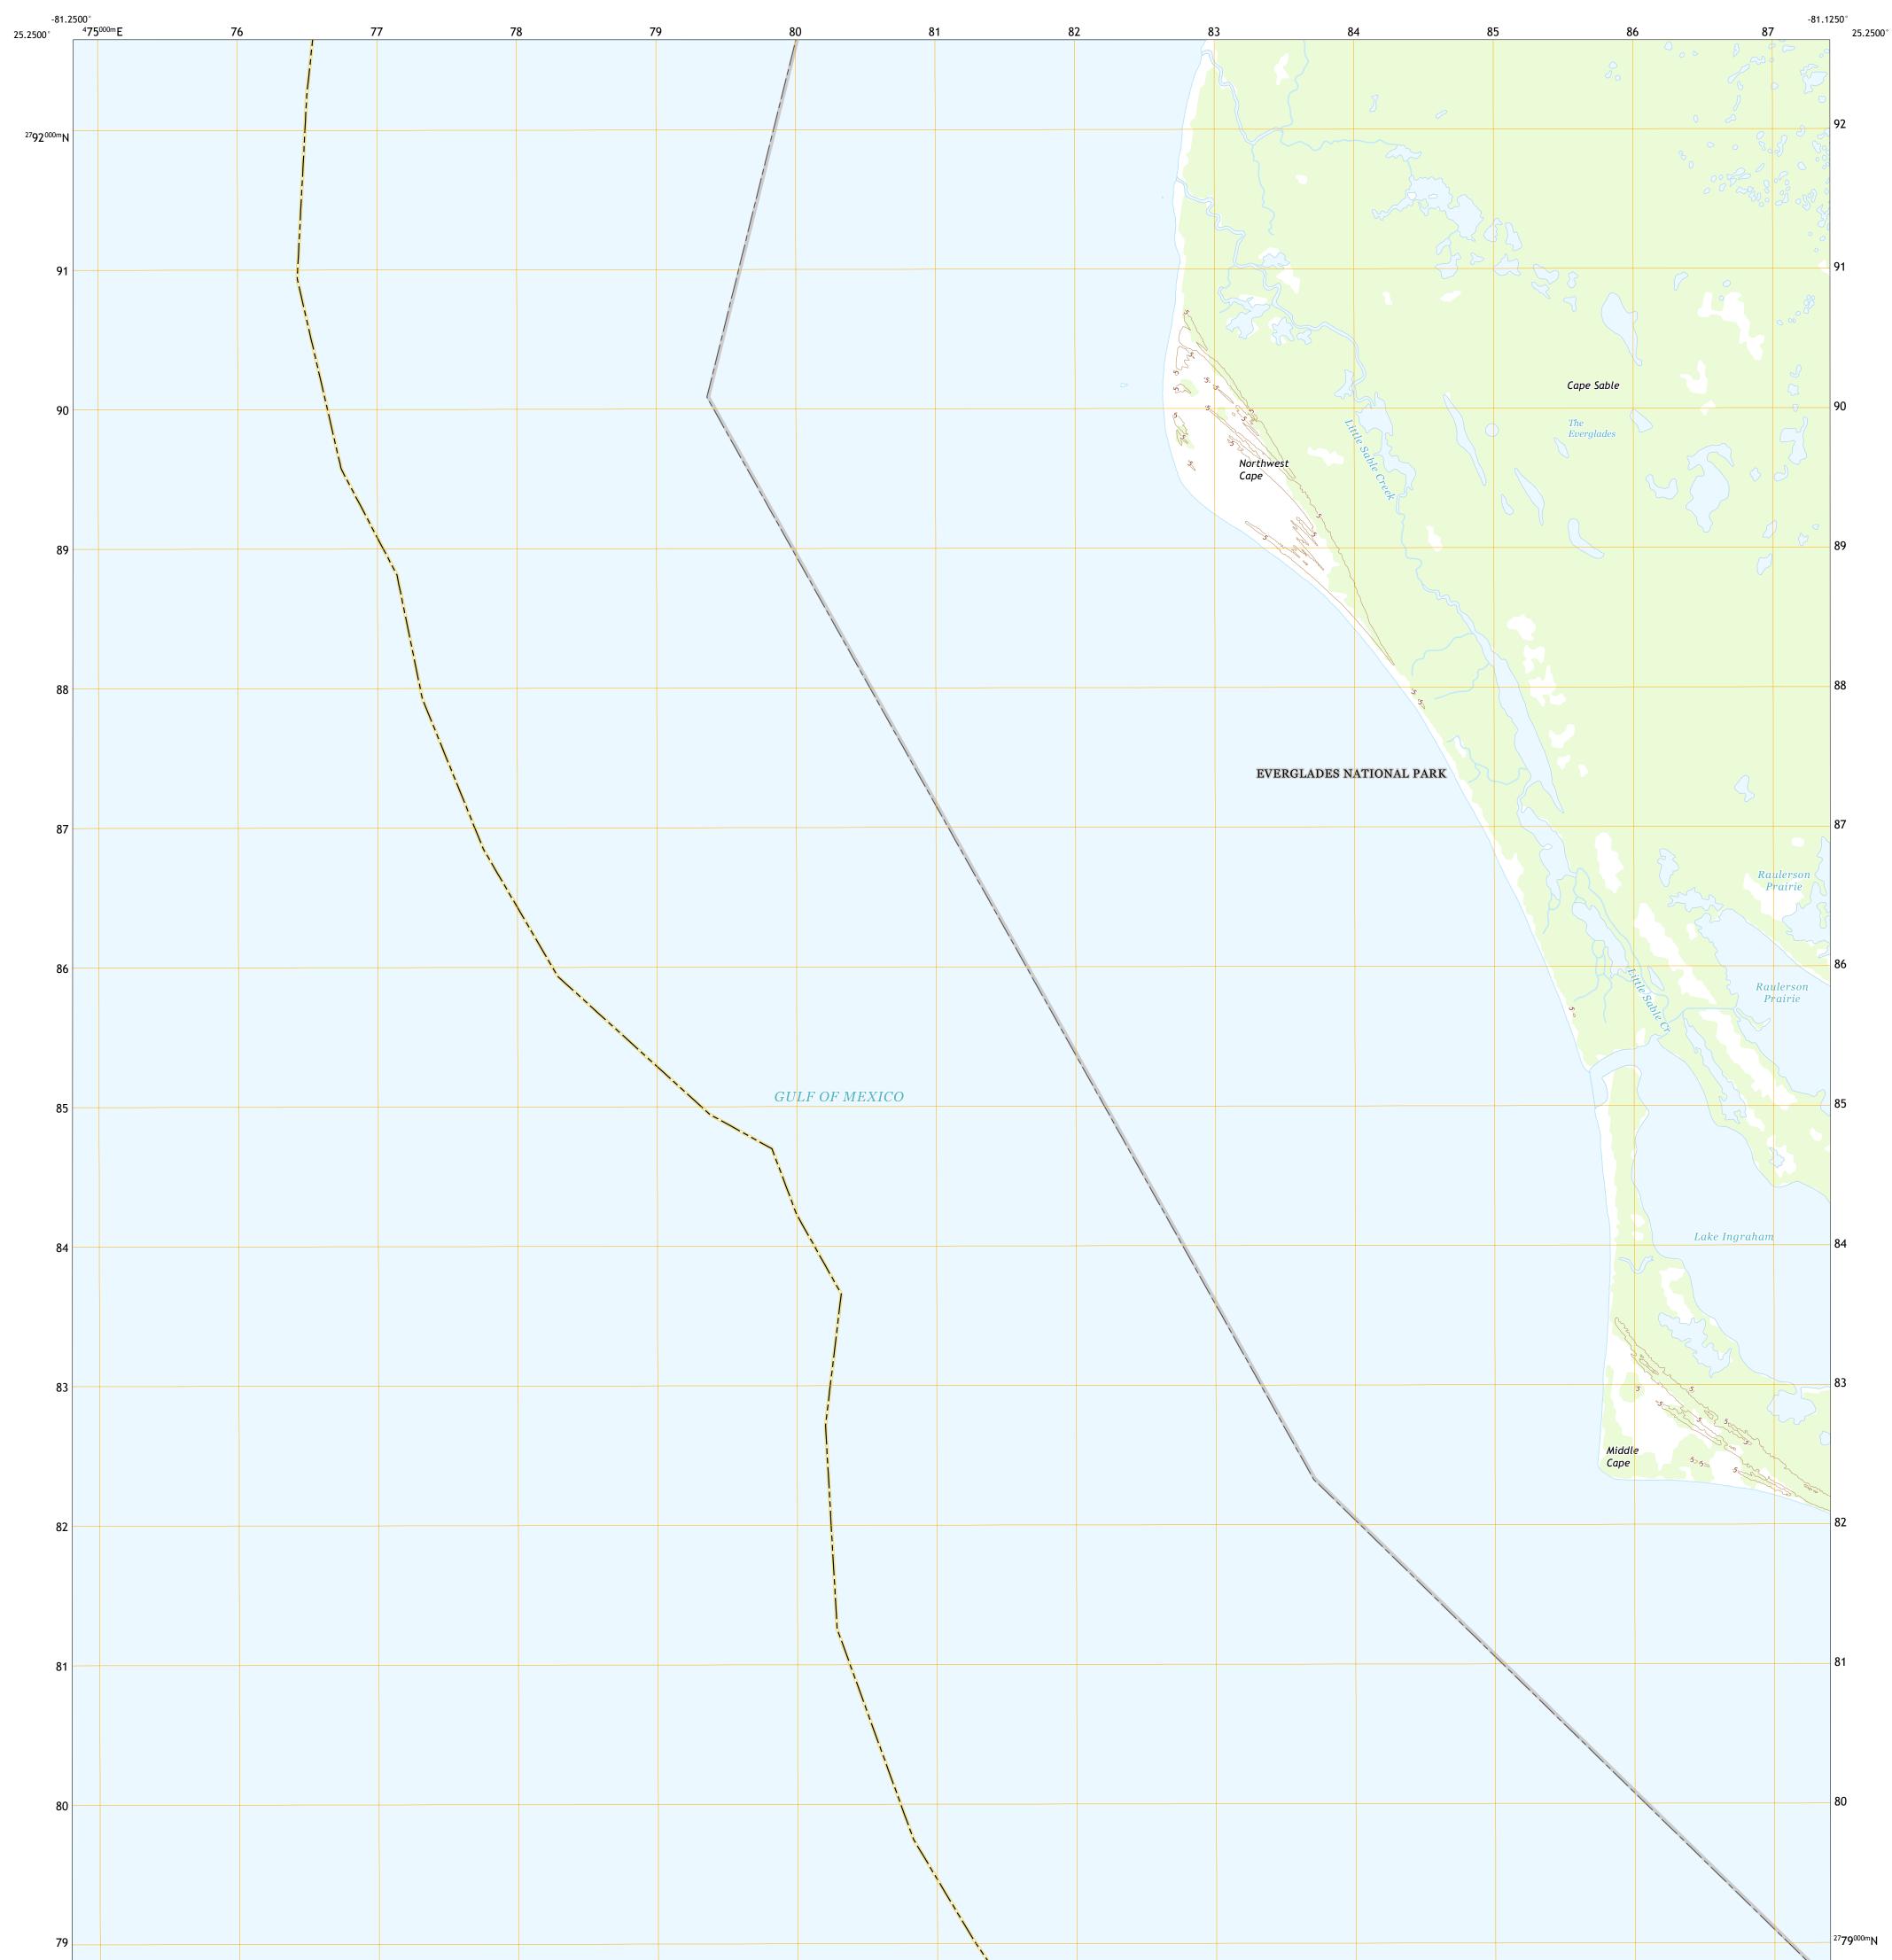

The National Map US Topo

LAKE INGRAHAM WEST QUADRANGLE FLORIDA - MONROE COUNTY 7.5-MINUTE SERIES

U.S. DEPARTMENT OF THE INTERIOR

U.S. GEOLOGICAL SURVEY

Produced by the United States Geological Survey North American Datum of 1983 (NAD83) World Geodetic System of 1984 (WGS84). Projection and 1 000-meter grid:Universal Transverse Mercator, Zone 17R This map is not a legal document. Boundaries may be generalized for this map scale. Private lands within government reservations may not be shown. Obtain permission before entering private lands.