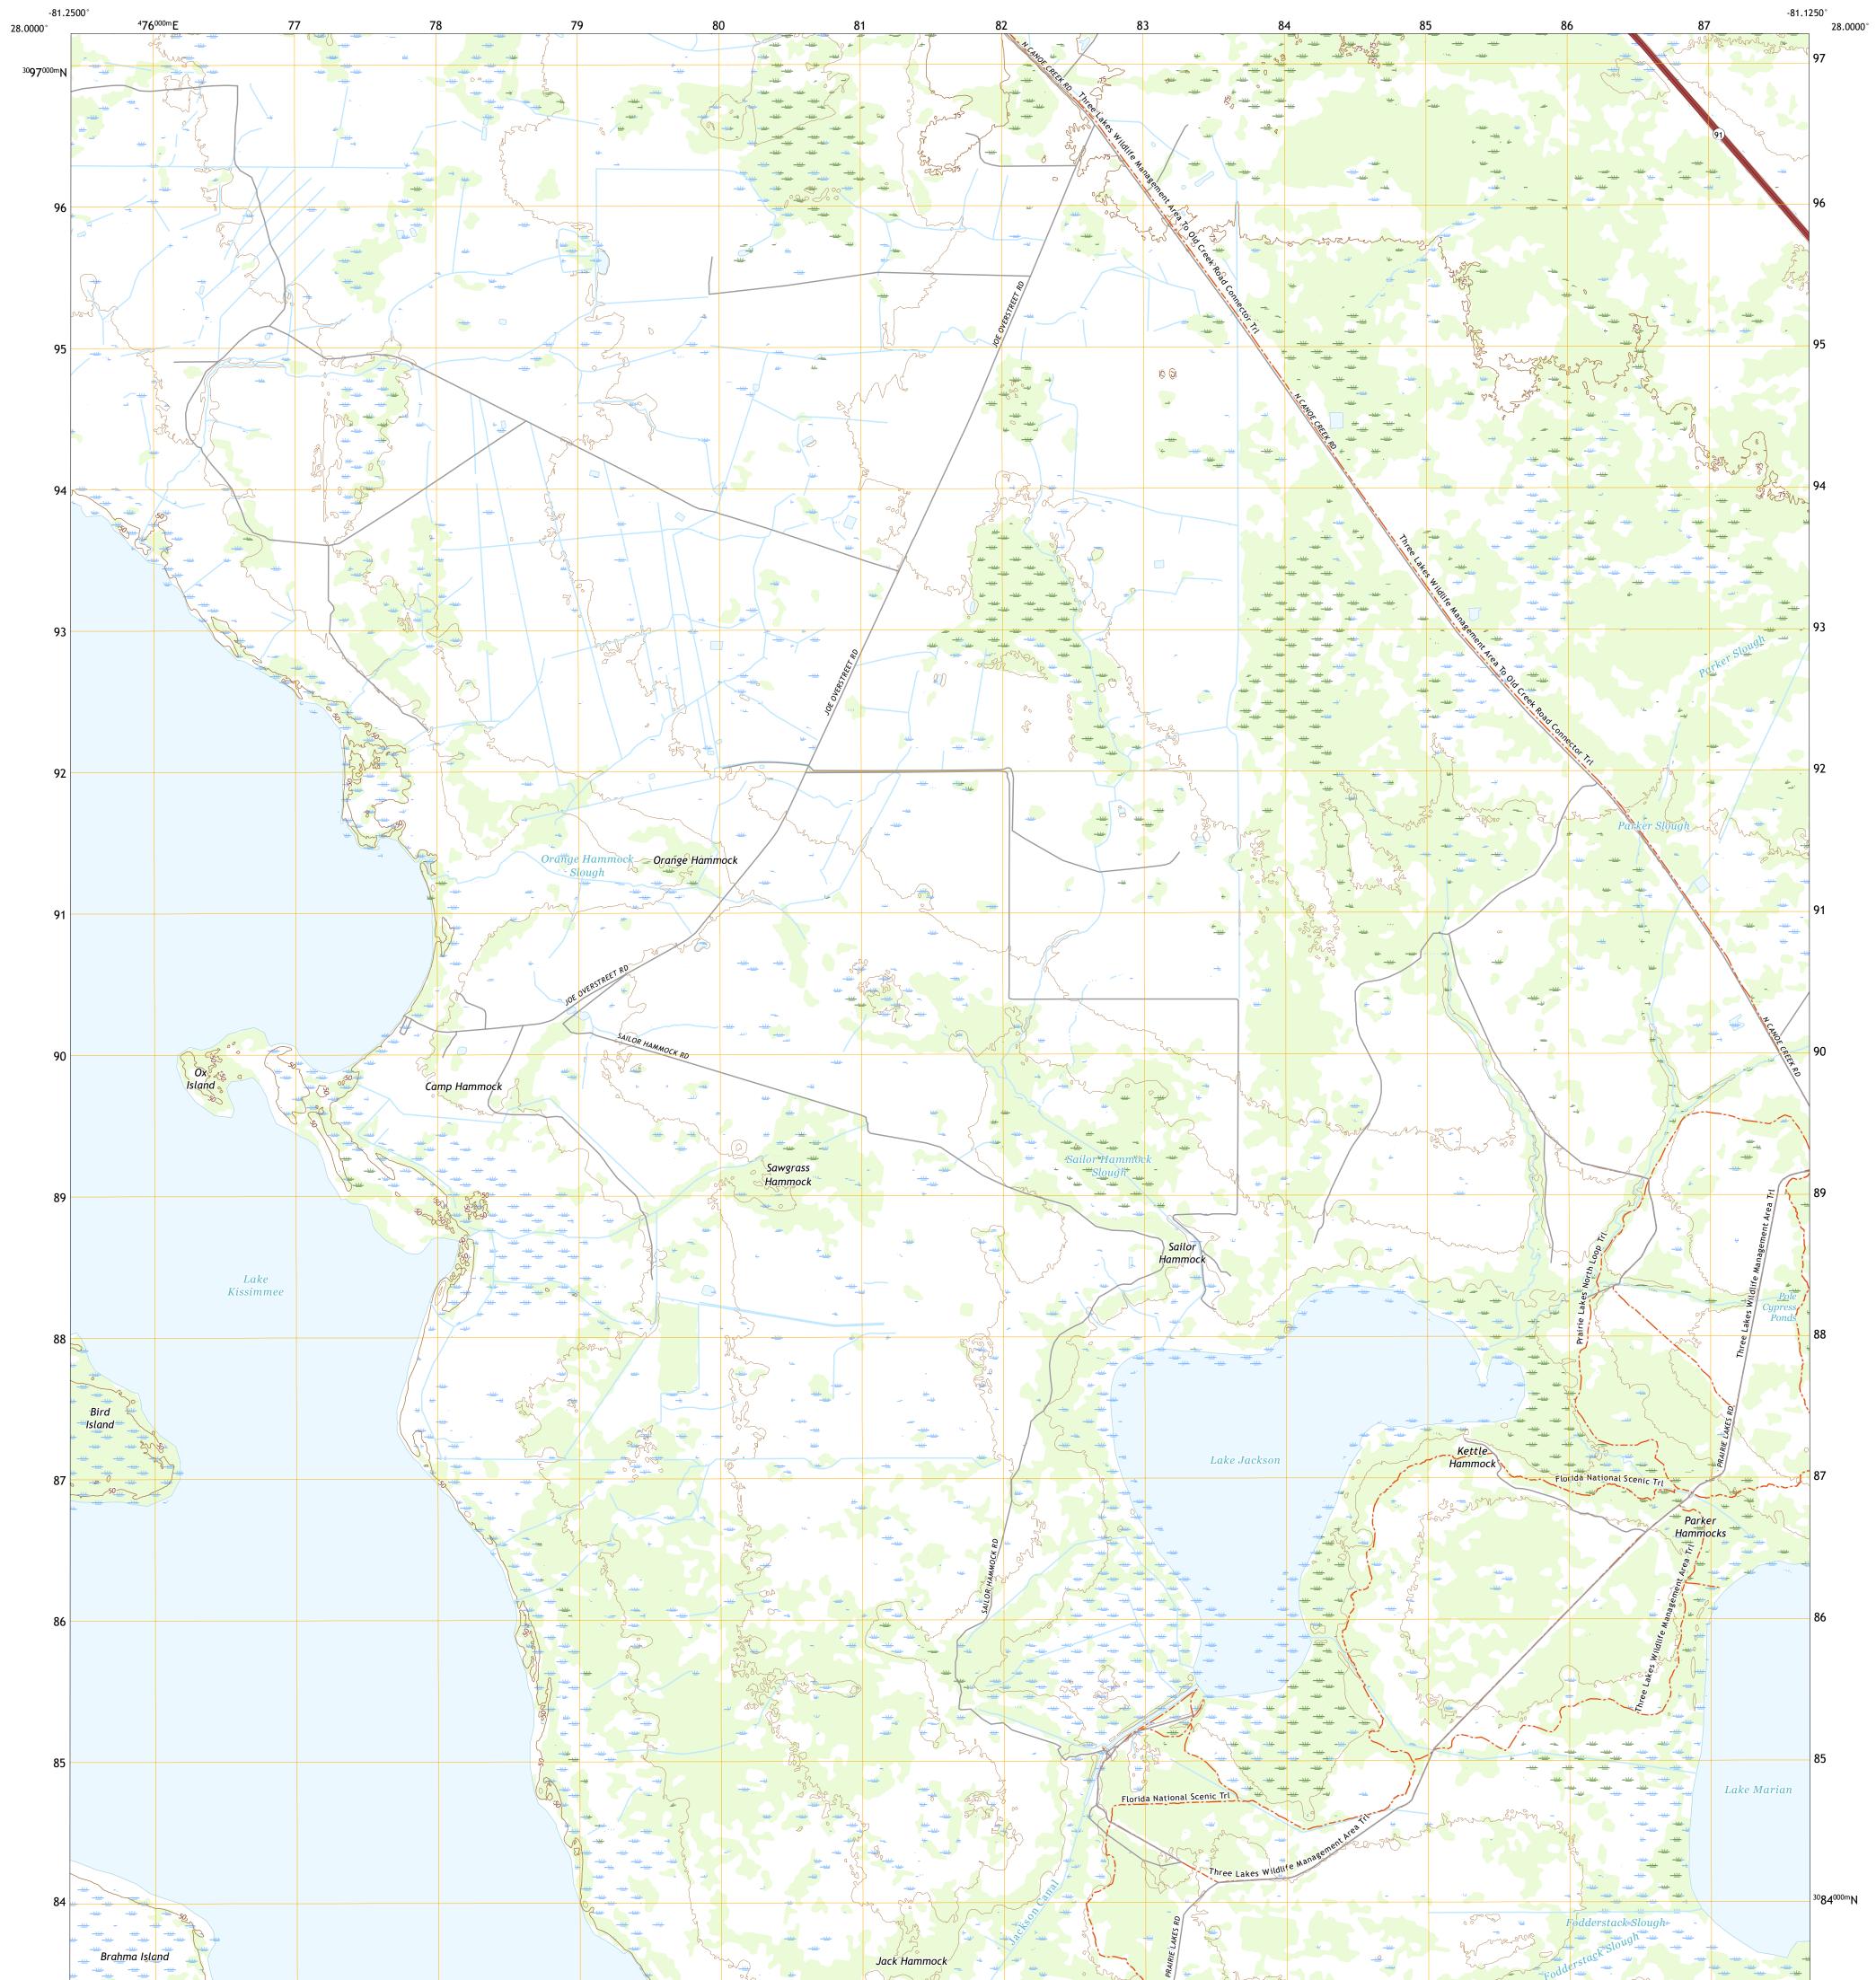

## U.S. DEPARTMENT OF THE INTERIOR U.S. GEOLOGICAL SURVEY

LAKE MARIAN NW QUADRANGLE FLORIDA - OSCEOLA COUNTY 7.5-MINUTE SERIES

Produced by the United States Geological Survey North American Datum of 1983 (NAD83) World Geodetic System of 1984 (WGS84). Projection and 1 000-meter grid:Universal Transverse Mercator, Zone 17R This map is not a legal document. Boundaries may be generalized for this map scale. Private lands within government reservations may not be shown. Obtain permission before entering private lands.

 Imagery......NAIP, November 2019

 Roads......U.S. Census Bureau, 2016

 Names......GNIS, 1979 - 2019

 Hydrography.....National Hydrography Dataset, 1899 - 2019

 Contours.....National Elevation Dataset, 2017

 Boundaries.....Multiple sources; see metadata file 2018 - 2019

 Public Land Survey System......BLM, 2020

 Wetlands.....FWS
 National Wetlands Inventory 1984