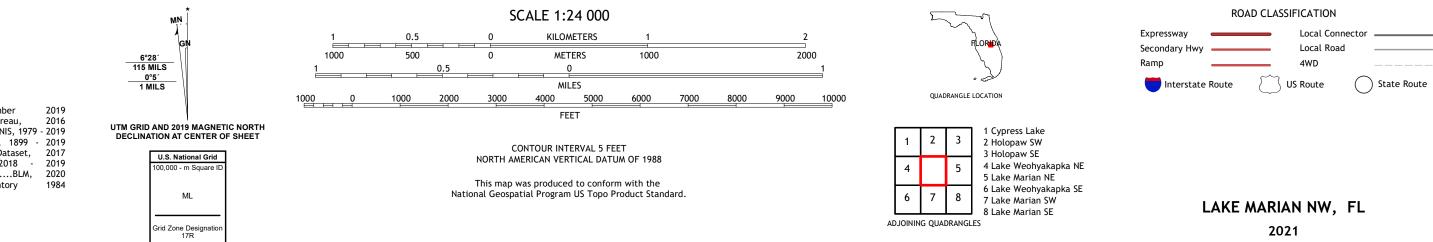

## U.S. DEPARTMENT OF THE INTERIOR U.S. GEOLOGICAL SURVEY

LAKE MARIAN NW QUADRANGLE FLORIDA - OSCEOLA COUNTY 7.5-MINUTE SERIES

Produced by the United States Geological Survey North American Datum of 1983 (NAD83) World Geodetic System of 1984 (WGS84). Projection and 1 000-meter grid:Universal Transverse Mercator, Zone 17R This map is not a legal document. Boundaries may be generalized for this map scale. Private lands within government reservations may not be shown. Obtain permission before entering private lands.