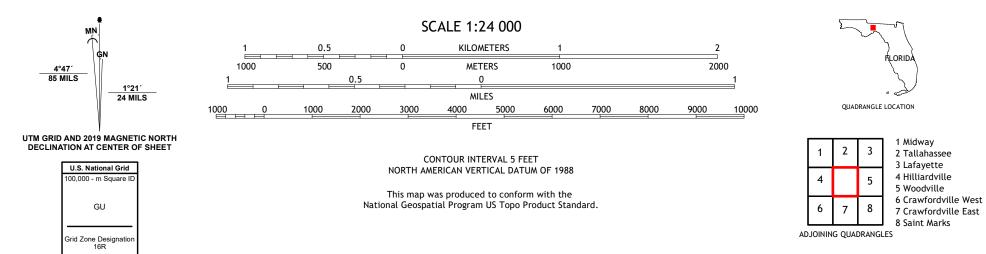

## U.S. DEPARTMENT OF THE INTERIOR U.S. GEOLOGICAL SURVEY

POREST STARE

LAKE MUNSON QUADRANGLE FLORIDA 7.5-MINUTE SERIES

Produced by the United States Geological Survey North American Datum of 1983 (NAD83) World Geodetic System of 1984 (WGS84). Projection and 1 000-meter grid:Universal Transverse Mercator, Zone 16R This map is not a legal document. Boundaries may be generalized for this map scale. Private lands within government reservations may not be shown. Obtain permission before entering private lands.