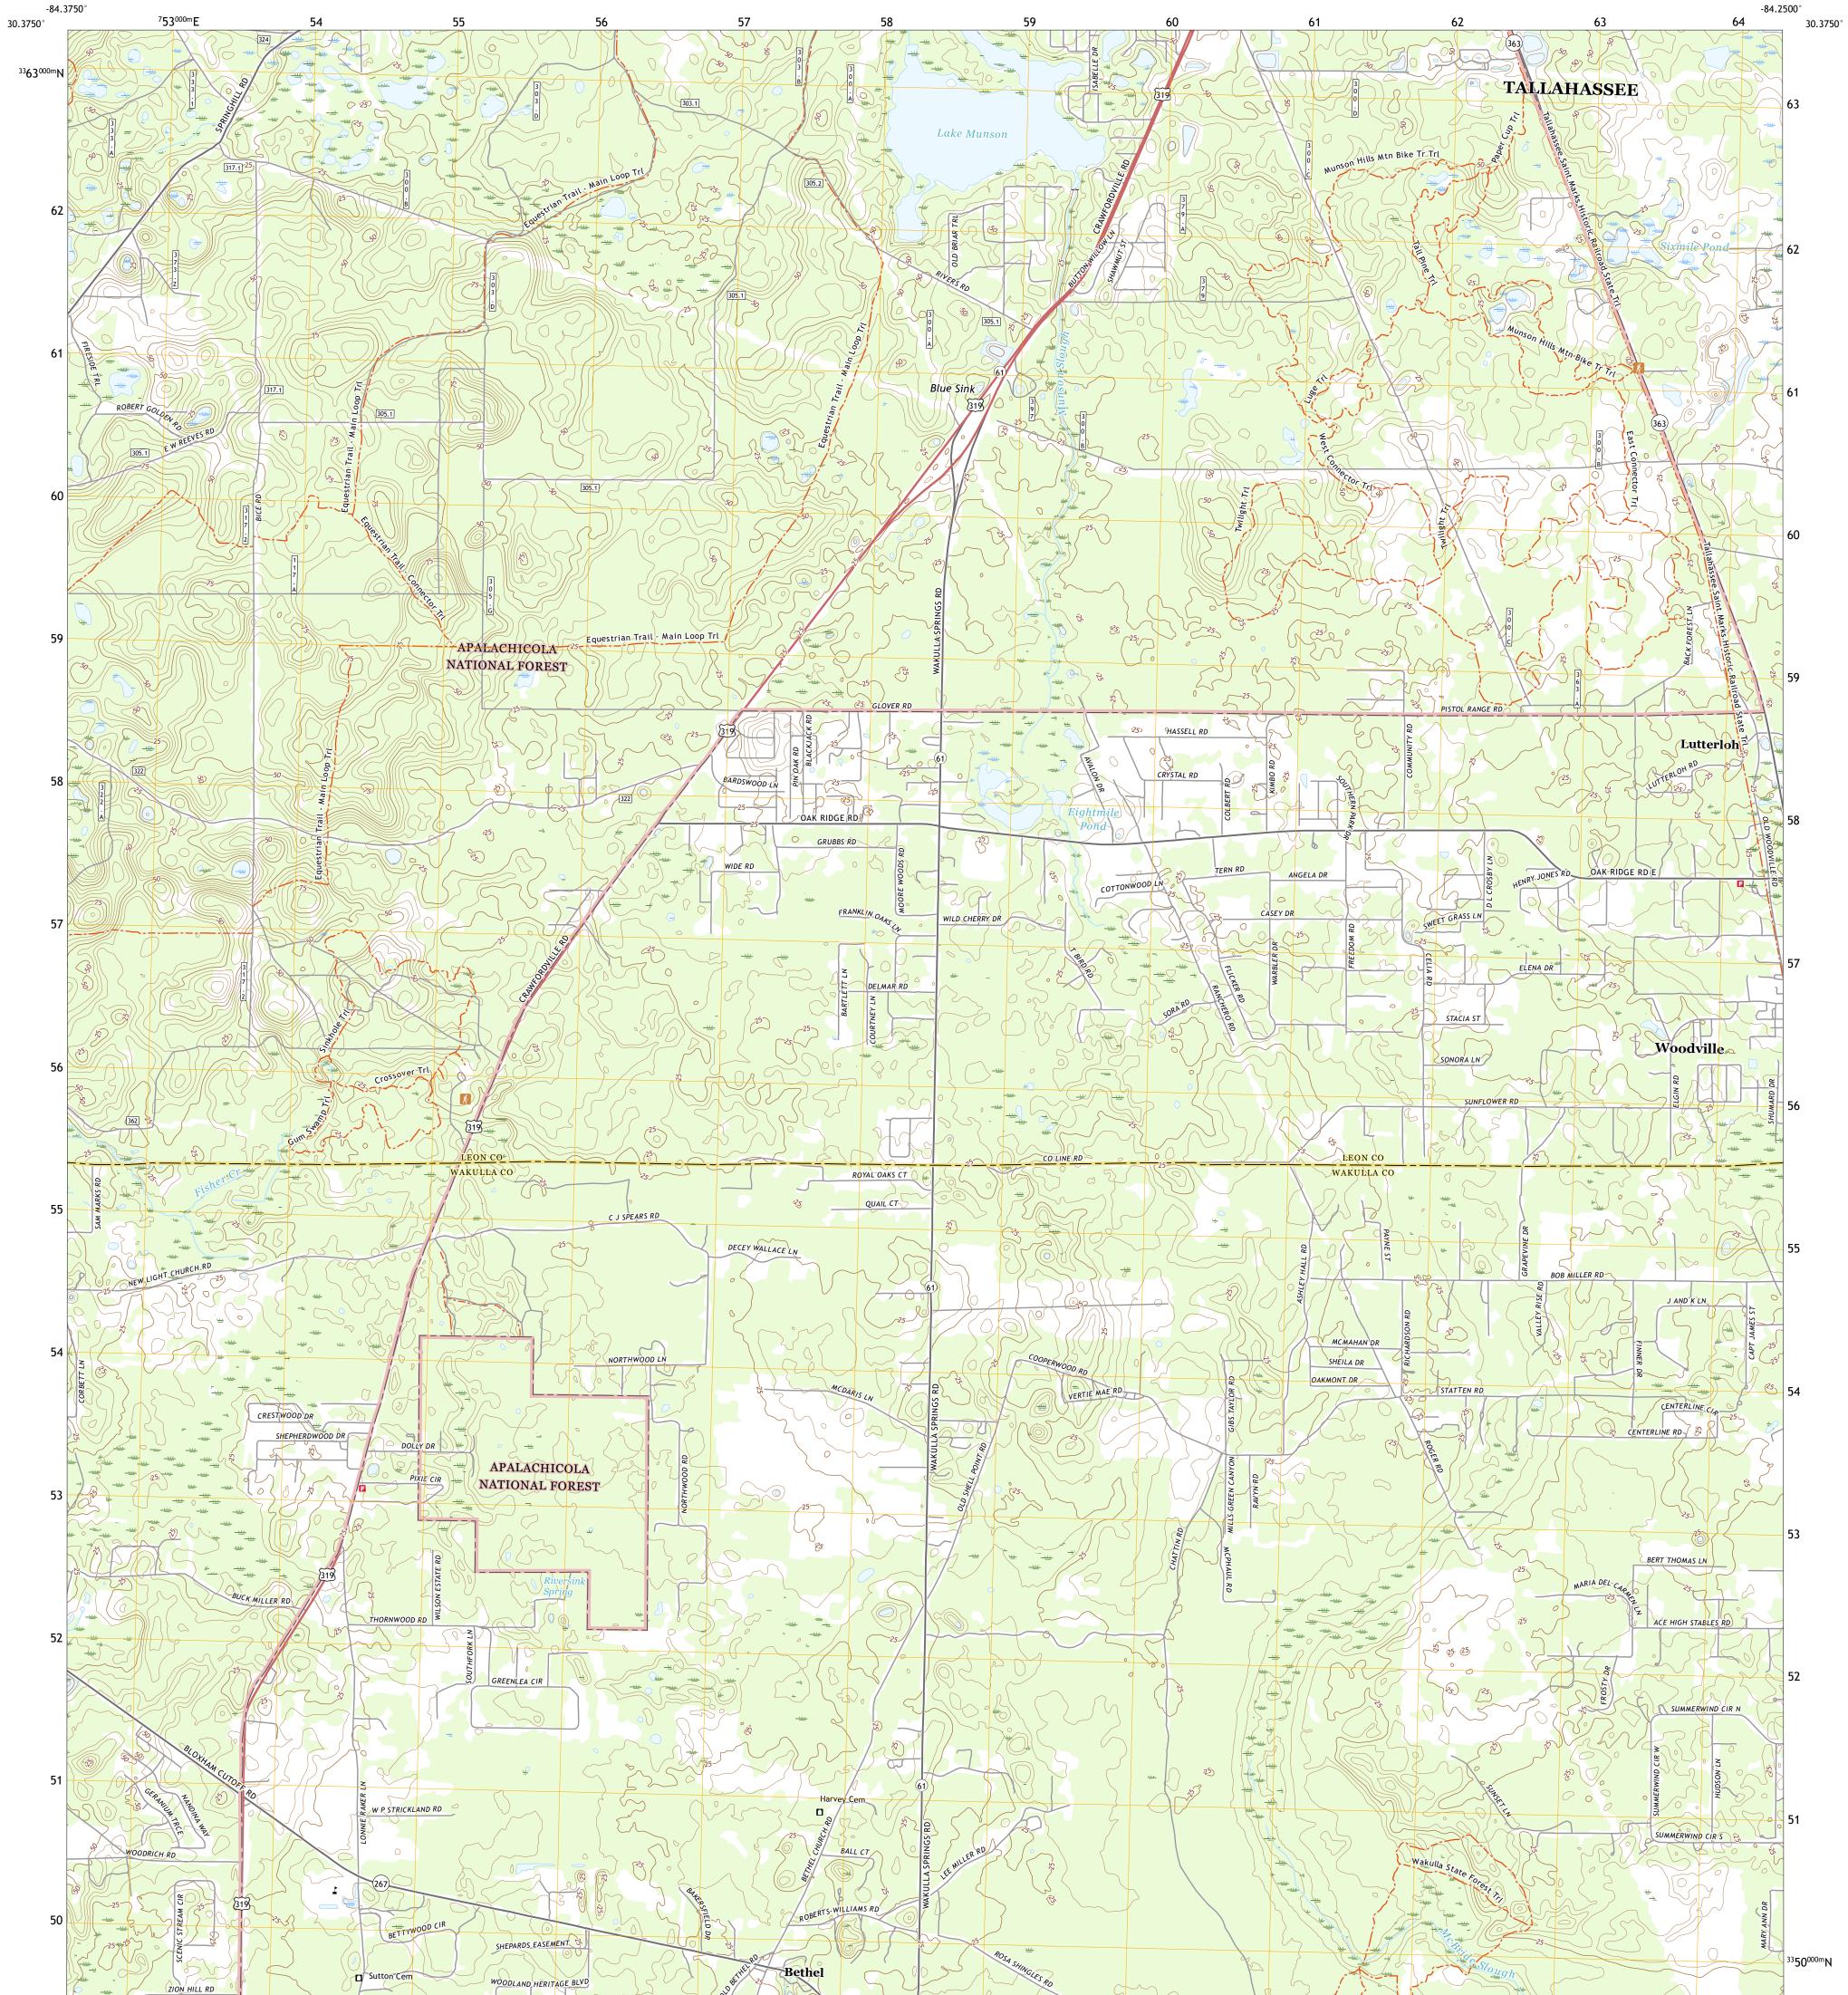

## U.S. DEPARTMENT OF THE INTERIOR U.S. GEOLOGICAL SURVEY

POREST STARE

LAKE MUNSON QUADRANGLE FLORIDA 7.5-MINUTE SERIES

Produced by the United States Geological Survey North American Datum of 1983 (NAD83) World Geodetic System of 1984 (WGS84). Projection and 1 000-meter grid:Universal Transverse Mercator, Zone 16R This map is not a legal document. Boundaries may be generalized for this map scale. Private lands within government reservations may not be shown. Obtain permission before entering private lands.