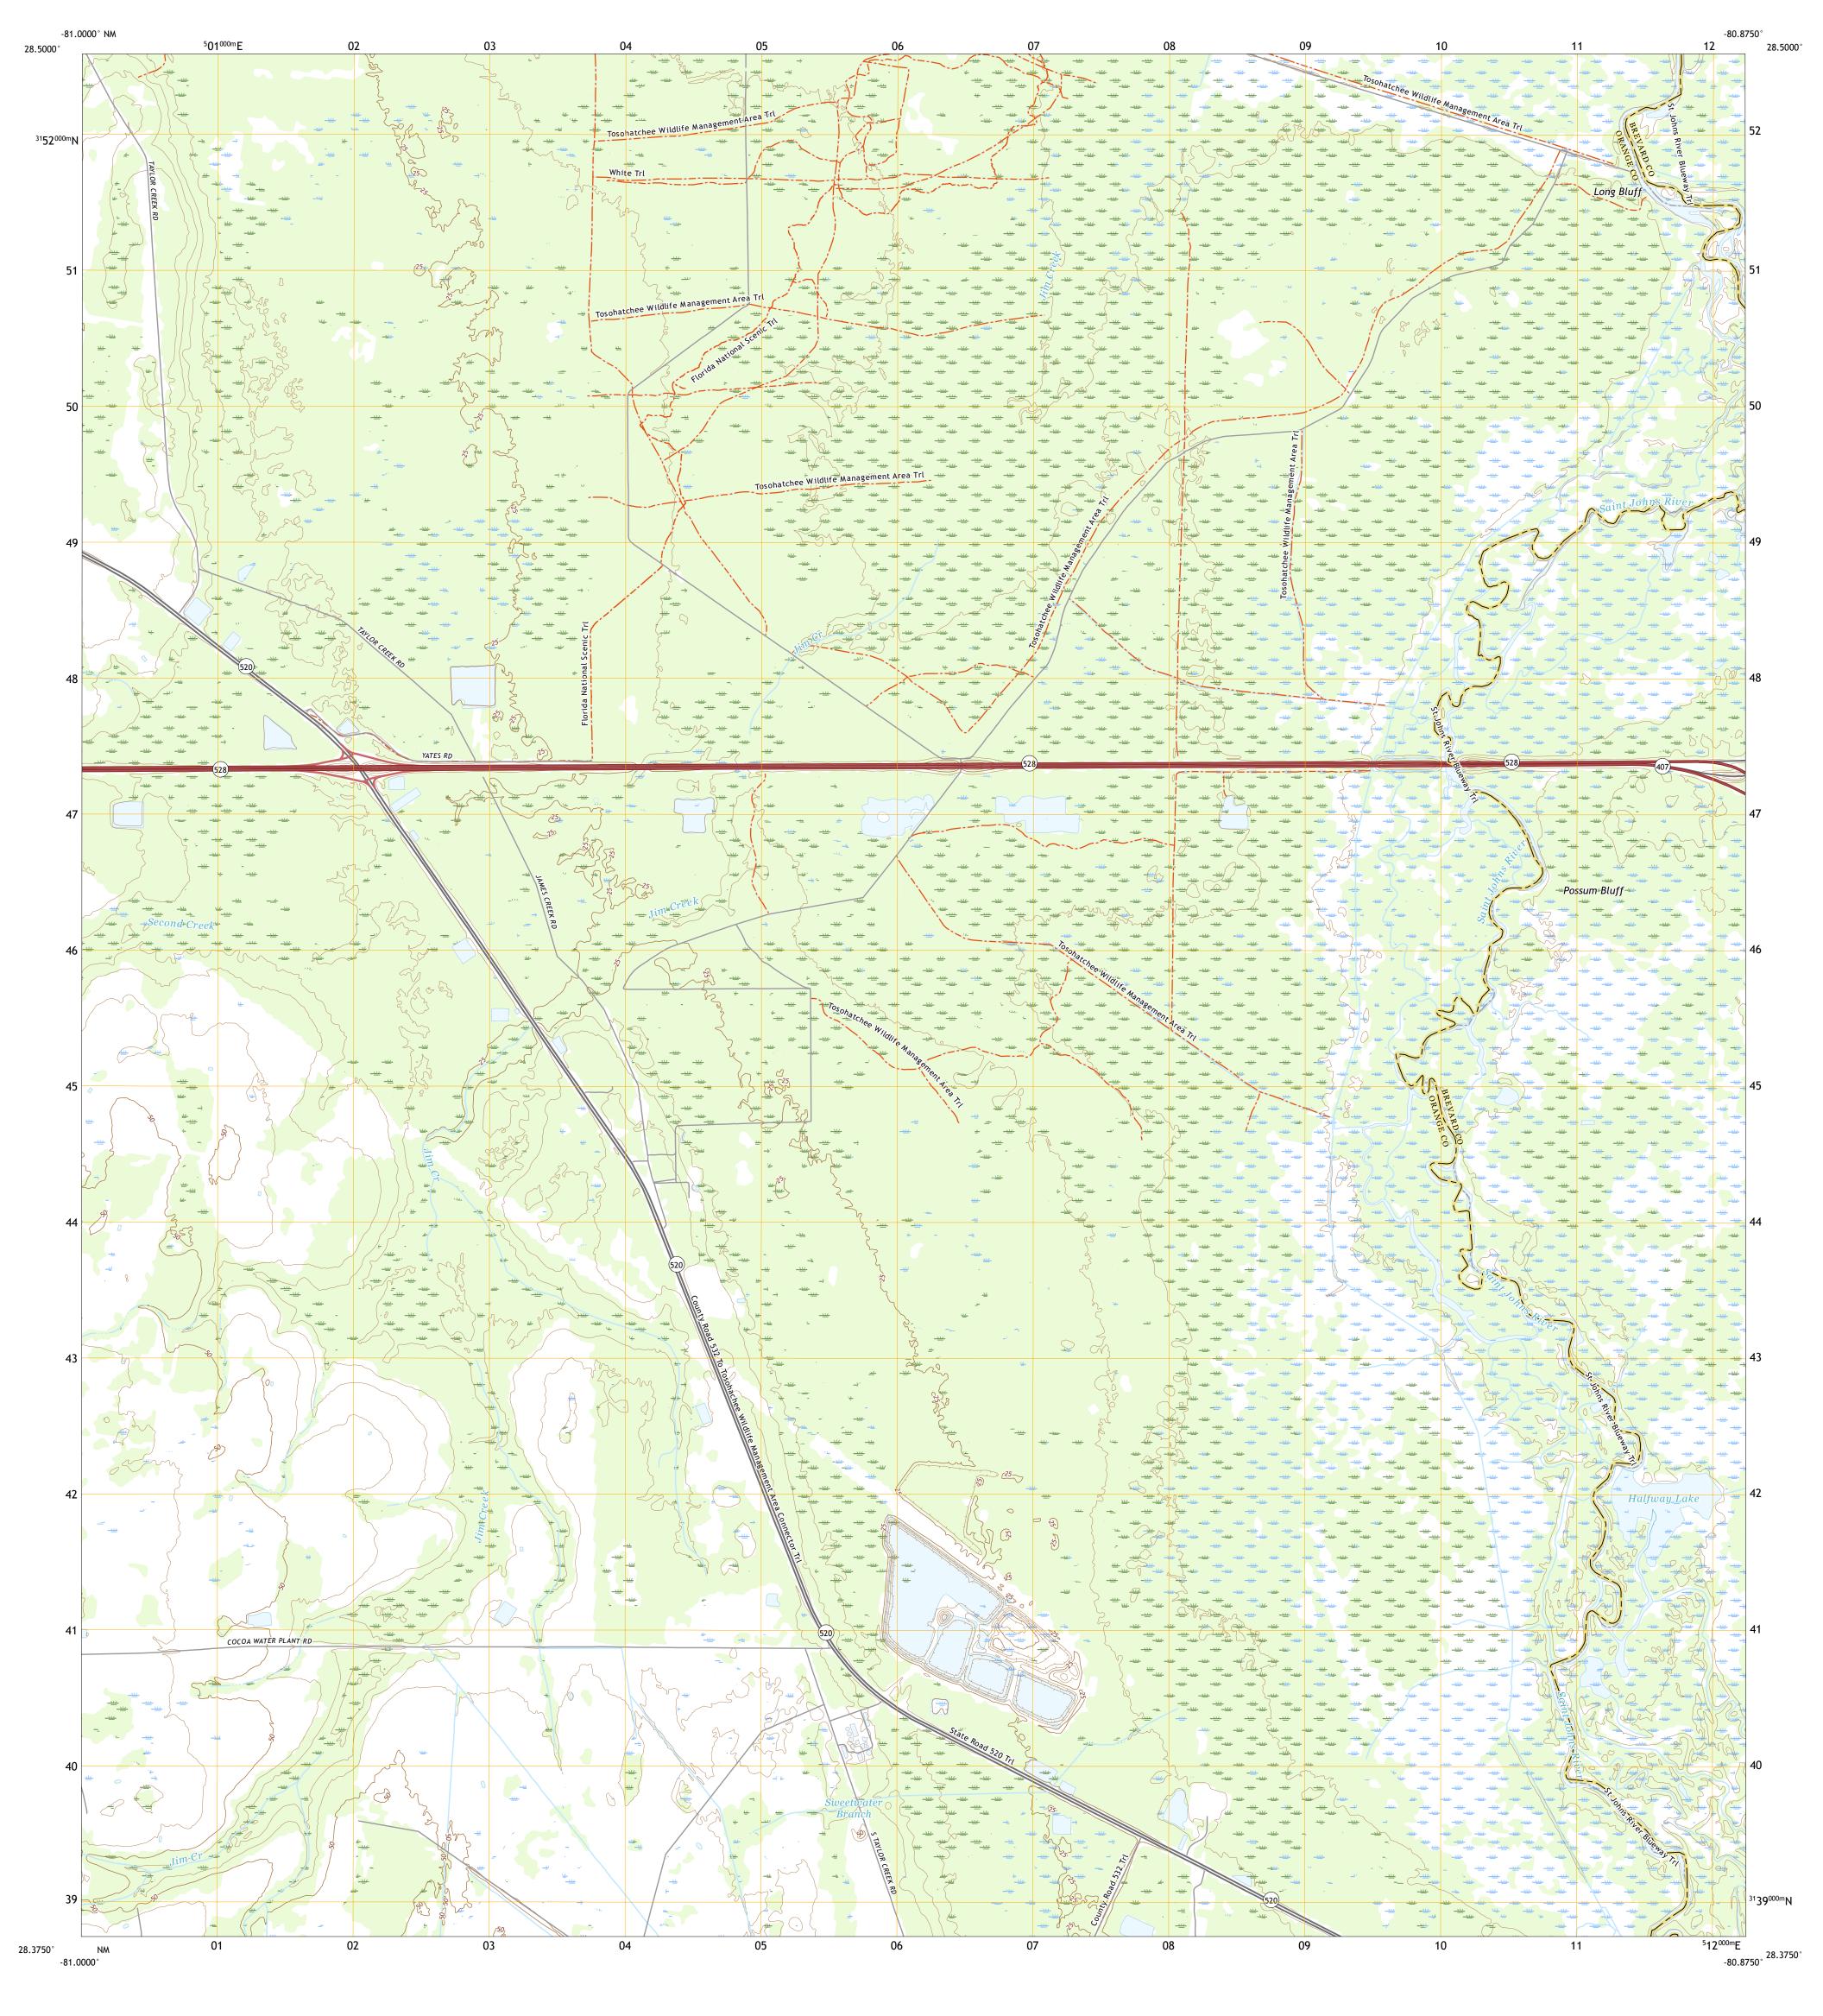

This map is not a legal document. Boundaries may be generalized for this map scale. Private lands within government reservations may not be shown. Obtain permission before entering private lands. 

Produced by the United States Geological Survey
North American Datum of 1983 (NAD83)
World Geodetic System of 1984 (WGS84). Projection and
1 000-meter grid:Universal Transverse Mercator, Zone 17R