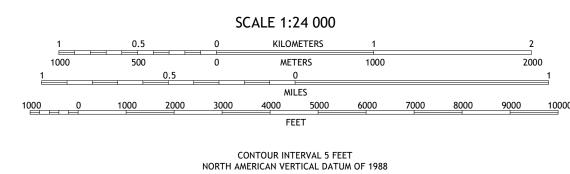

This map is not a legal document. Boundaries may be generalized for this map scale. Private lands within government reservations may not be shown. Obtain permission before entering private lands. 

Produced by the United States Geological Survey
North American Datum of 1983 (NAD83)
World Geodetic System of 1984 (WGS84). Projection and
1 000-meter grid:Universal Transverse Mercator, Zone 17R