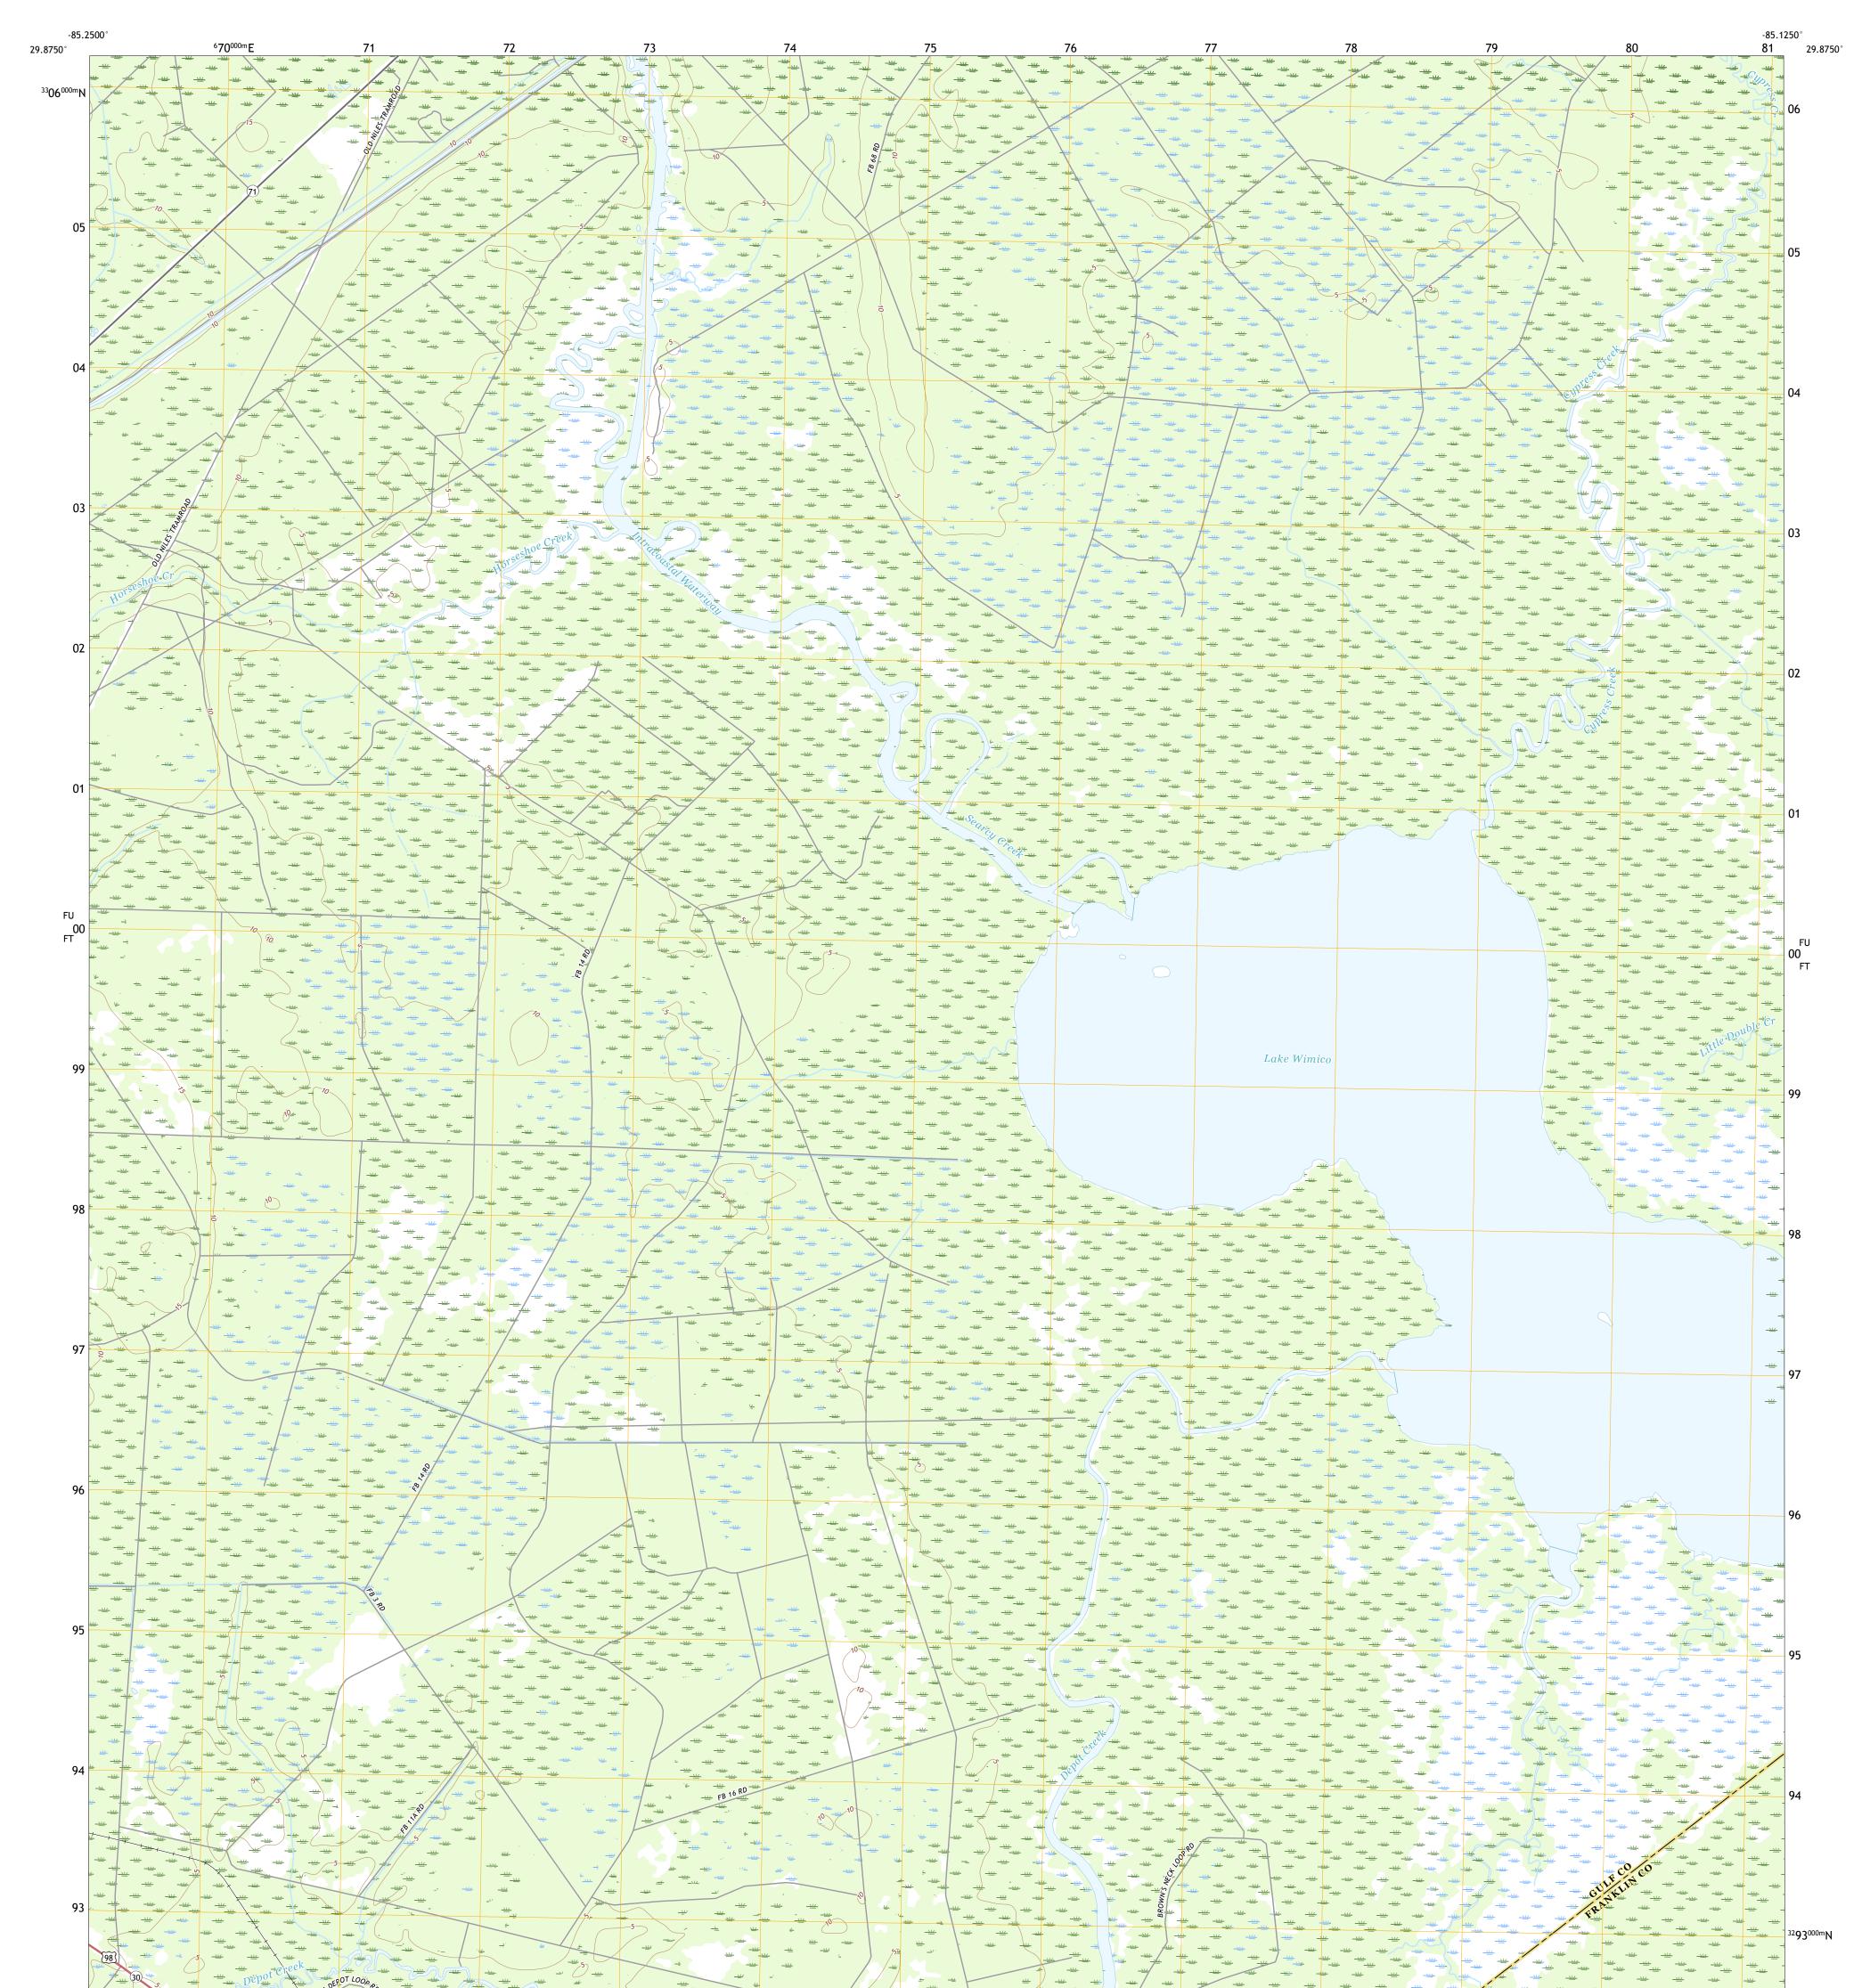

## U.S. DEPARTMENT OF THE INTERIOR U.S. GEOLOGICAL SURVEY

LAKE WIMICO QUADRANGLE FLORIDA 7.5-MINUTE SERIES

Produced by the United States Geological Survey North American Datum of 1983 (NAD83) World Geodetic System of 1984 (WGS84). Projection and 1 000-meter grid:Universal Transverse Mercator, Zone 16R This map is not a legal document. Boundaries may be generalized for this map scale. Private lands within government reservations may not be shown. Obtain permission before entering private lands. entering private lands.