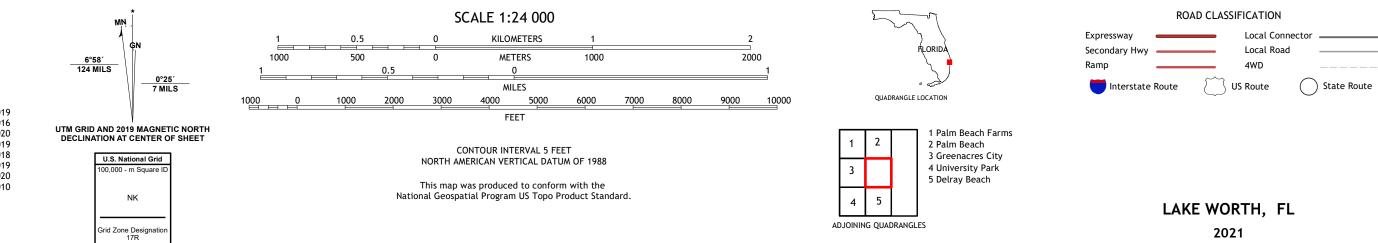

Produced by the United States Geological Survey North American Datum of 1983 (NAD83) World Geodetic System of 1984 (WGS84). Projection and 1 000-meter grid:Universal Transverse Mercator, Zone 17R This map is not a legal document. Boundaries may be generalized for this map scale. Private lands within government reservations may not be shown. Obtain permission before entering private lands.

ImageryNovember2019RoadsU.S.CensusBureau,2016NamesGNIS, 1979 - 2020HydrographyDataset,2005 - 2019ContoursNationalHydrographyDataset,2018BoundariesMultiplesources;seemetadatafile2018 - 2019PublicLandSurveySystemBLM,2020WetlandsInventory2010