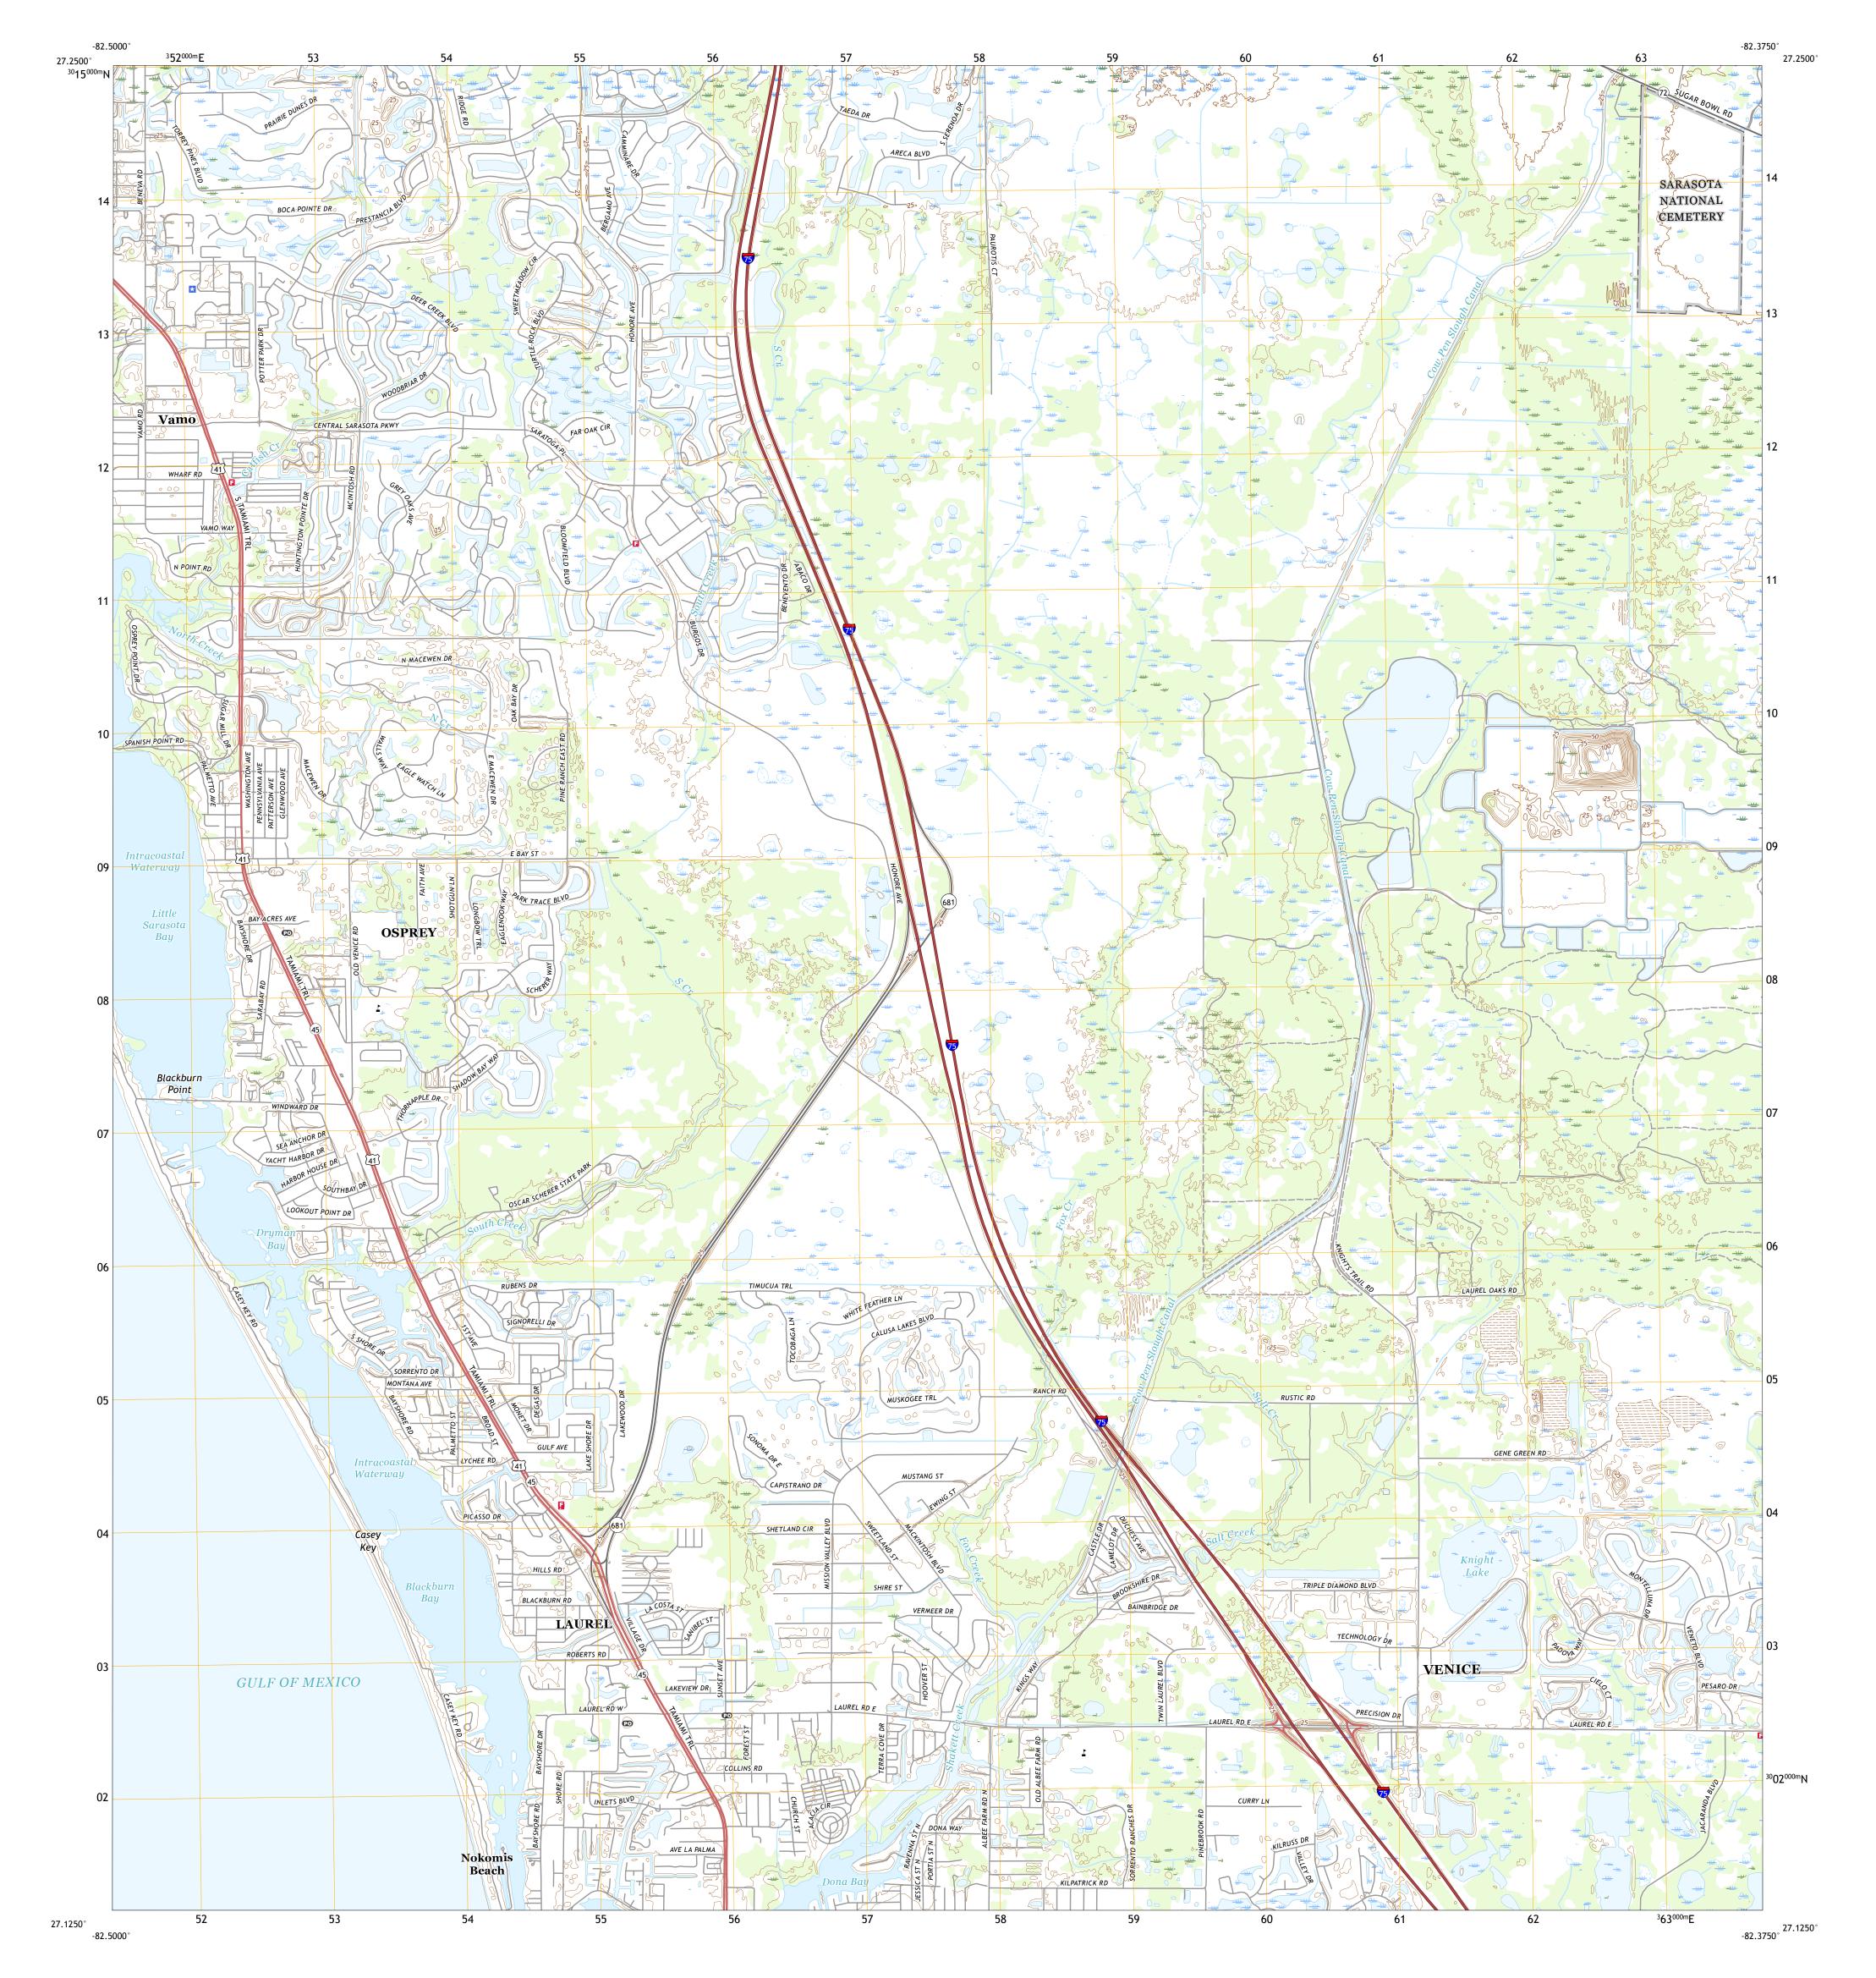

## LAUREL QUADRANGLE FLORIDA - SARASOTA COUNTY 7.5-MINUTE SERIES

Produced by the United States Geological Survey North American Datum of 1983 (NAD83) World Geodetic System of 1984 (WGS84). Projection and 1 000-meter grid:Universal Transverse Mercator, Zone 17R This map is not a legal document. Boundaries may be generalized for this map scale. Private lands within government reservations may not be shown. Obtain permission before entering private lands.

Imagery......NAIP, May 2015 - February 2016Roads......U.S.CensusBureau, 2016Names......GNIS, 1979 - 2018Hydrography.....National Hydrography Dataset, 2002 - 2018Contours.....National Elevation Dataset, 2010 - 2012Boundaries.....Multiple sources; see metadata file 2014 - 2016Public Land Survey System......BLM, 2017Wetlands.....FWS National Wetlands Inventory 1972 - 2010